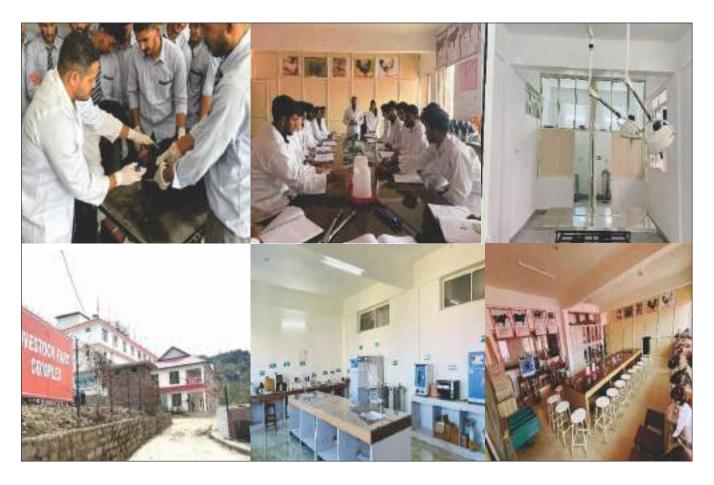

# **School of Veterinary Sciences**

**Prof. Vipan K. Gupta** Dean, Veterinary

Dr Vipan K Gupta is a Certified Veterinary Pathologist and Dean of the School of Veterinary Sciences, Abhilashi University. His professional career as academician, diagnostic pathologist, researcher and as an administrator in different capacities spans over 35 years. He has headed the Department for over 15 years in CSK HP Agri University Palampur. He served as Director Students' Welfare for over 2 years. He is a Commonwealth Fellow and obtained Ph. D. from the University of Edinburgh (UK) in the year 1994. He did his B.V.Sc.& A.H. (Hons.) with Gold Medal in 1983 and MVSc in Veterinary Pathology in 1986, from HAU, Hisar. He has over 97 research/scientific publications in peer reviewed national & international journals to his credit, including book chapters, which have been well received by scientific community.

Bachelor of Veterinary Science & Animal Husbandry (B.V.Sc. & A.H.) degree program was started in the Abhilashi University for the first time in Private sector in H.P., where the 1<sup>st</sup> Batch was admitted in the academic session 2024-25 with an intake of 80 students. The students in the first batch came from ten states of India. The B.V.Sc. & A.H. degree program has the approval of Veterinary Council of India, Govt. of H.P. & HPPERC. The Faculty of Veterinary Sciences in Abhilashi University was created in 2016, with the start of two years Veterinary Pharmacist training course leading to award of diploma and is being run as most sought-after program of the university. The college owns a well-established Livestock Farm Complex comprising of Dairy, Poultry farm, Sheep & Goat farm and a Piggery unit. Multi-Specialty Veterinary Hospital caters to the need of large and small animal healthcare. Successful completion of B.V.Sc. & A.H. programme entitles the graduates to seek mandatory registration with HP State Veterinary Council/Veterinary Council of India as a Registered Veterinary Practitioner, qualifying them for employment and practice all over India and abroad.

The School of Veterinary Sciences has well-furnished classrooms and tutorial rooms equipped with teaching tools for the effective delivery of the contents. The school has well equipped laboratories and provide diagnostic services as per the requirements of educational program and norms of statutory bodies.

#### Infrastructure:

- ❖ Departmental Labs: All the departments of college are well equipped with the laboratories for undergraduate teaching as per Veterinary Council of India.
- **Library:**Well-equipped central library at the university level stocking the relevant reading materials to cater to the needs of the students, teachers and extension specialists of the university in the campus itself. The library also maintains internet services.
- ❖ Veterinary Clinical Complex: This serves the need of treatment of all animals, disease diagnosis, clinical teaching and various veterinary extension activities. Various services provided are available under this department viz. Out Patient Department (OPD), In Patient Department (IPD), Small animal ICU facility for Veterinary Medicine, Gynaecology & Surgery; Large &Small animal radiography; Small and Large animal abdominal and reproductive ultrasonography; Small animal Electrocardiography; Small animal & large animal Artificial Insemination (AI) and Veterinary Laboratory Diagnosis.
- Livestock Farm Complex: The Livestock Farm Complex (LFC) is having Adequate land for fodder cultivation and other activities for the course. The in house animals are as per the guideline of Veterinary Council of India.
- \* Ambulatory Services: The Ambulatory clinic serves animals within a 30-kilometer radius of Veterinary Clinical Complex. Our Animal Hospital clinicians offer a variety of on-the-farm services, for individual animal to herd health.