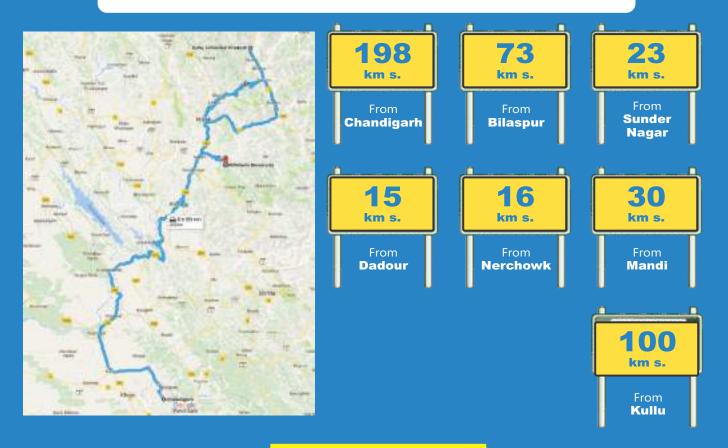

Abhilashi University at Chailchowk, Mandi is established by the Government of Himachal Pradesh vide Abhilashi University (Establishment & Regulation) Act, 2014'. Abhilashi University is a Government recognized University with a right to confer degrees as per Section 2(f) and 22(i) of the UGC Act, 1956. The University received **B+ Grade** from NAAC in its 1st Cycle. The campus of the University is located at Chailchowk near Mandi (H.P.) and surrounded by lush green fields, pine and oak forests thus becomes an ideal place for study in a clean health-oriented environment. The Abhilashi Educational Society, a pioneer in private education in Himachal Pradesh, envisioned this tranquil setting to promote a focused and health-oriented learning atmosphere. There are a number of places worth visiting nearby the University such as Nachan Valley, Jeeuni Valley, Janjehli Valley, Balh Valley, Sundernagar and Mandi towns. One can also enjoy snowfall once a while during the winter season. The fresh and pollution free air of this region keeps the minds of the students active and help them to concentrate on their studies.