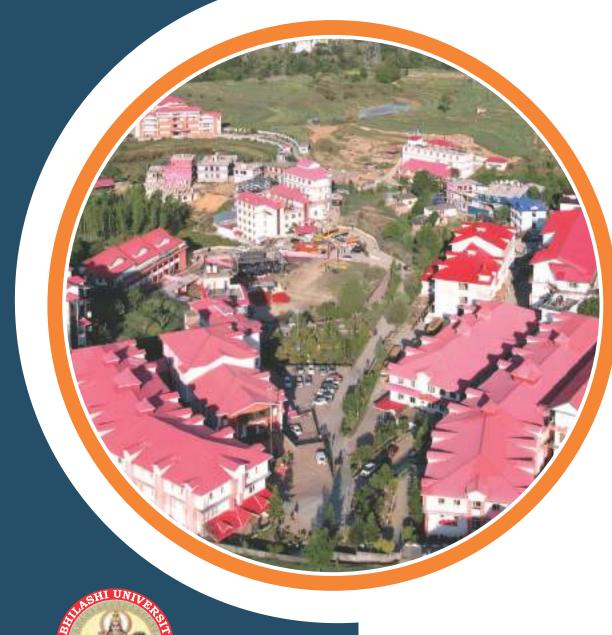

Abhilashi University at Chailchowk, Mandi is established by the Government of Himachal Pradesh vide Abhilashi University (Establishment & Regulation) Act, 2014'. Abhilashi University is a Government recognized University with a right to confer degrees as per Section 2(f) and 22(i) of the UGC Act, 1956. The University received **B+ Grade** from NAAC in its 1st Cycle. The campus of the University is located at Chailchowk near Mandi (H.P.) and surrounded by lush green fields, pine and oak forests thus becomes an ideal place for study in a clean health-oriented environment. The Abhilashi Educational Society, a pioneer in private education in Himachal Pradesh, envisioned this tranquil setting to promote a focused and health-oriented learning atmosphere. There are a number of places worth visiting nearby the University such as Nachan Valley, Jeeuni Valley, Janjehli Valley, Balh Valley, Sundernagar and Mandi towns. One can also enjoy snowfall once a while during the winter season. The fresh and pollution free air of this region keeps the minds of the students active and help them to concentrate on their studies.