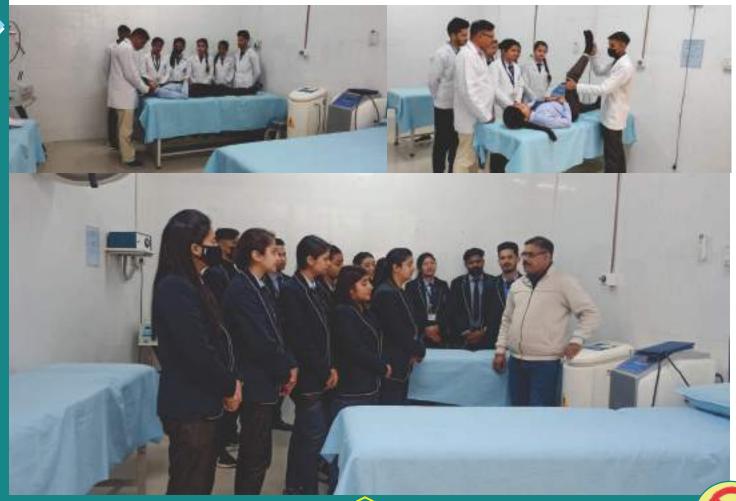

# School of Physiotherapy:

Abhilashi University has its own School of Physiotherapy which is recognised by Indian Association of Physiotherapists. It provides the basic facilities for clinical training for B.P.T. students. During the course of four years, the programme provides an educational experience of the essentials required for the health care in the country. The educational process involves problems based learning, which enables the students to identify, discuss and analyze various dysfunctions incorporating institutional management as well as community based rehabilitation. The learning process is further strengthened during 6 months of mandatory, rotator internship programme where students learn to treat the patients under the guidance and supervision of competent teachers. The college and physiotherapy O.P.D are very well equipped with modern and advanced Electrotherapeutic and Exercise therapeutic equipments. There is also an advanced laboratory for Electro Diagnosis and Fitness Programme respectively. Department boasts of State of the Art Electrotherapeutic & Electrodiagnostic Unit, Kinesiotherapy & Physical Diagnosis Unit, Musculoskeletal Physiotherapy Unit, Neuro Physiotherapy Unit.

# Bachelor of Physiotherapy (B.P.T)

**Duration:** 4 Years teaching and 6 months internship.

Seats: 30

Eligibility: A candidate who has passed (10+2) examination (PCB) or equivalent from a recognized board of

education with 50% marks (45% for reserved categories).

**Admission:** The eligible candidates have to appear in the Entrance Test conducted by Abhilashi University

(AUCET-2025). The admission will be made on the merit basis of the Entrance Test.