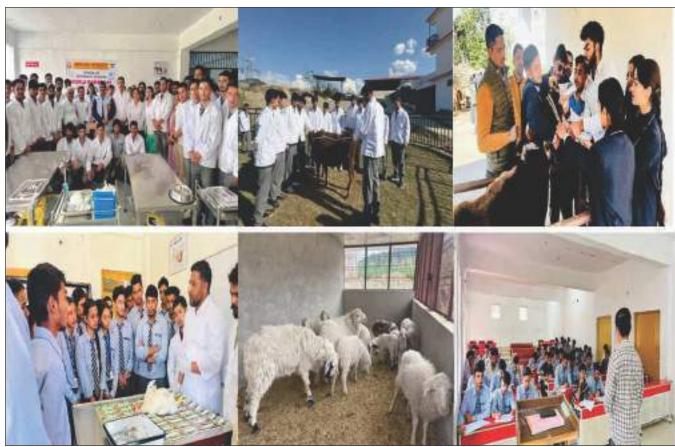

# **School of Veterinary Sciences**

**Prof. Vipan K. Gupta** Dean, Veterinary

Dr Vipan K Gupta is a Certified Veterinary Pathologist and Dean of the School of Veterinary Sciences, Abhilashi University. His professional career as academician, diagnostic pathologist, researcher and as an administrator in different capacities spans over 35 years. He has headed the Department for over 15 years in CSK HP Agri University Palampur. He served as Director Students' Welfare for over 2 years. He is a Commonwealth Fellow and obtained Ph. D. from the University of Edinburgh (UK) in the year 1994. He did his B.V.Sc.& A.H. (Hons.) with Gold Medal in 1983 and MVSc in Veterinary Pathology in 1986, from HAU, Hisar. He has over 97 research/scientific publications in peer reviewed national & international journals to his credit, including book chapters, which have been well received by scientific community.

Bachelor of Veterinary Science & Animal Husbandry (B.V.Sc. & A.H.) degree program was started in the Abhilashi University for the first time in Private sector in H.P., where the 1<sup>st</sup> Batch was admitted in the academic session 2024-25 with an intake of 80 students. The students in the first batch came from ten states of India. The B.V.Sc. & A.H. degree program has the approval of Veterinary Council of India, Govt. of H.P. & HPPERC. The Faculty of Veterinary Sciences in Abhilashi University was created in 2016, with the start of two years Veterinary Pharmacist training course leading to award of diploma and is being run as most sought-after program of the university. The college owns a well-established Livestock Farm Complex comprising of Dairy, Poultry farm, Sheep & Goat farm and a Piggery unit. Multi-Specialty Veterinary Hospital caters to the need of large and small animal healthcare. Successful completion of B.V.Sc. & A.H. programme entitles the graduates to seek mandatory registration with HP State Veterinary Council/Veterinary Council of India as a Registered Veterinary Practitioner, qualifying them for employment and practice all over India and abroad.

The School of Veterinary Sciences has well-furnished classrooms and tutorial rooms equipped with teaching tools for the effective delivery of the contents. The school has well equipped laboratories and provide diagnostic services as per the requirements of educational program and norms of statutory bodies.

#### Infrastructure:

- ❖ Departmental Labs: All the departments of college are well equipped with the laboratories for undergraduate teaching as per Veterinary Council of India.
- **Library:**Well-equipped central library at the university level stocking the relevant reading materials to cater to the needs of the students, teachers and extension specialists of the university in the campus itself. The library also maintains internet services.
- ❖ Veterinary Clinical Complex: This serves the need of treatment of all animals, disease diagnosis, clinical teaching and various veterinary extension activities. Various services provided are available under this department viz. Out Patient Department (OPD), In Patient Department (IPD), Small animal ICU facility for Veterinary Medicine, Gynaecology & Surgery; Large &Small animal radiography; Small and Large animal abdominal and reproductive ultrasonography; Small animal Electrocardiography; Small animal & large animal Artificial Insemination (AI) and Veterinary Laboratory Diagnosis.
- Livestock Farm Complex: The Livestock Farm Complex (LFC) is having Adequate land for fodder cultivation and other activities for the course. The in house animals are as per the guideline of Veterinary Council of India.
- \* Ambulatory Services: The Ambulatory clinic serves animals within a 30-kilometer radius of Veterinary Clinical Complex. Our Animal Hospital clinicians offer a variety of on-the-farm services, for individual animal to herd health.