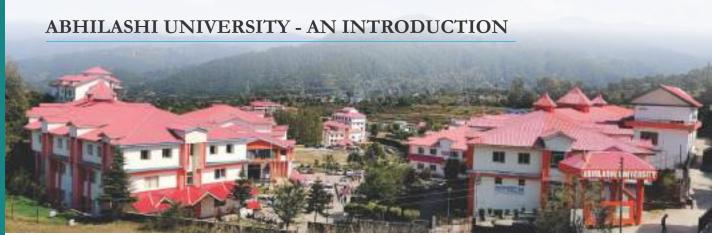

# ABHILASHI UNIVERSITY

Abhilashi University established by Government of Himachal Pradesh vide "Abhilashi University (Establishment & Regulation) Act, 2014" and recognized by UGC under section2 (f) and 22 (i) of the UGC Act, 1956

Abhilashi University at Chailchowk, Mandi is established by the Government of Himachal Pradesh vide Abhilashi University (Establishment & Regulation) Act, 2014'. Abhilashi University is a Government recognized University with a right to confer degrees as per Section 2(f) and 22(i) of the UGC Act, 1956. The University received **B+ Grade** from NAAC in its 1st Cycle. The campus of the University is located at Chailchowk near Mandi (H.P.) and surrounded by lush green fields, pine and oak forests thus becomes an ideal place for study in a clean health-oriented environment. The Abhilashi Educational Society, a pioneer in private education in Himachal Pradesh, envisioned this tranquil setting to promote a focused and health-oriented learning atmosphere. There are a number of places worth visiting nearby the University such as Nachan Valley, Jeeuni Valley, Janjehli Valley, Balh Valley, Sundernagar and Mandi towns. One can also enjoy snowfall once a while during the winter season. The fresh and pollution free air of this region keeps the minds of the students active and help them to concentrate on their studies.