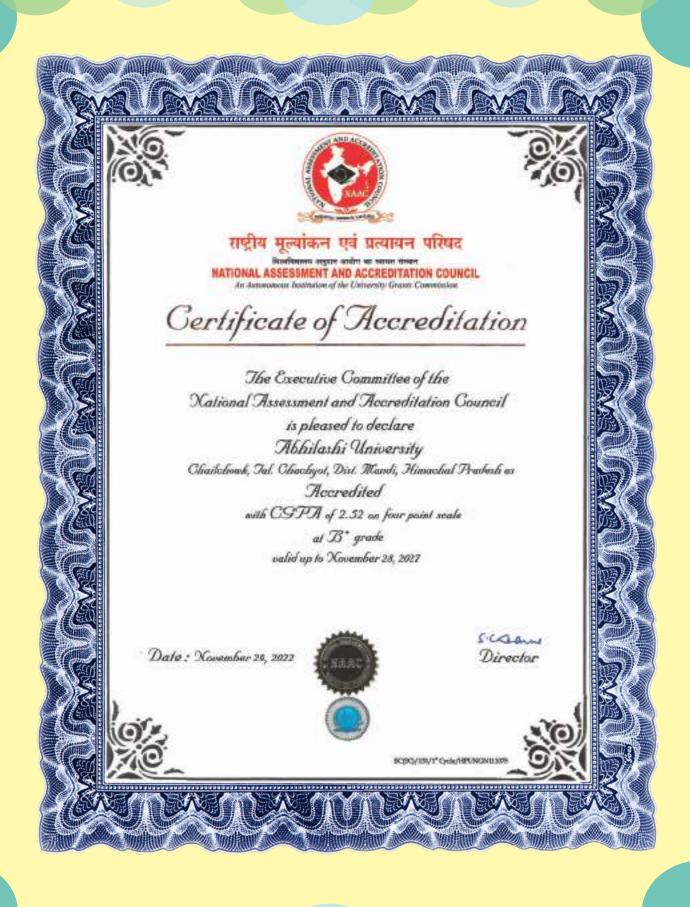

Abhilashi University at Chailchowk, Mandi is established by the Government of Himachal Pradesh vide Abhilashi University (Establishment & Regulation) Act, 2014'. Abhilashi University is a Government recognized University with a right to confer degrees as per Section 2(f) and 22(i) of the UGC Act, 1956. The University received **B+ Grade** from NAAC in its 1st Cycle. The campus of the University is located at Chailchowk near Mandi (H.P.) and surrounded by lush green fields, pine and oak forests thus becomes an ideal place for study in a clean health-oriented environment. The Abhilashi Educational Society, a pioneer in private education in Himachal Pradesh, envisioned this tranquil setting to promote a focused and health-oriented learning atmosphere. There are a number of places worth visiting nearby the University such as Nachan Valley, Jeeuni Valley, Janjehli Valley, Balh Valley, Sundernagar and Mandi towns. One can also enjoy snowfall once a while during the winter season. The fresh and pollution free air of this region keeps the minds of the students active and help them to concentrate on their studies.