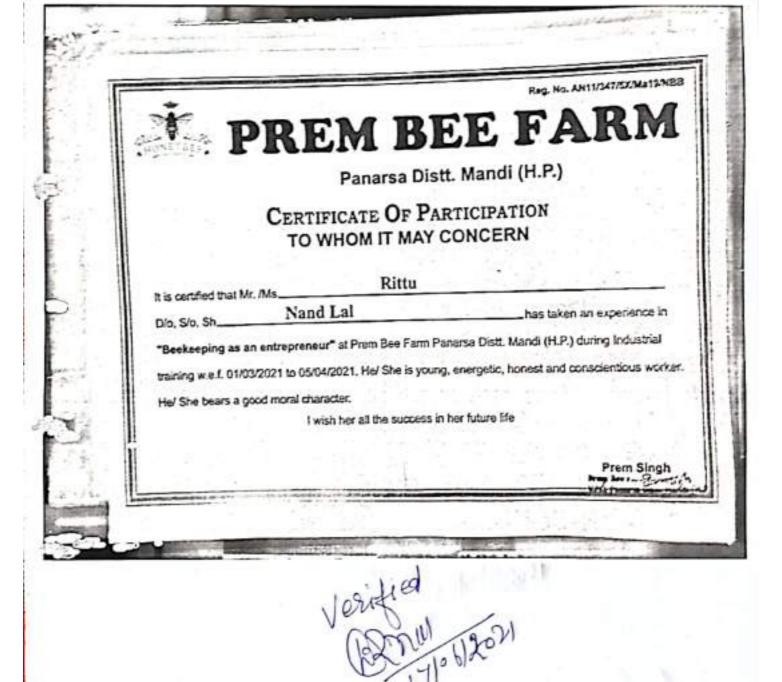

# Abhilashi Ayurvedic College and Research Institute

(A DEPARTMENT OF ABBILASHI UNIVERSITY)

Chailchowk, Tehsil Chachyot, Distt. Mandi 175028 (Himachal Pradesh)

### CERTIFICATE OF PARTICIPATION

This certificate is awarded to

School Stamacy

Dr, Amit Chaudhary Dean Pharmacy AU

Mr, Sunny Dhiman (CIC Incharge)

#### BHOPESH KUMAR

Has successfully completed the training program on "Handling of Sophisticated Instruments including HPLC and UV Visible Spectrophotometer organized by Central Instrumentation center School of Pharmacy Abhilashi University Chachyot Chailchowk Mandi HP on August 1st 2021 to August 14th 2021