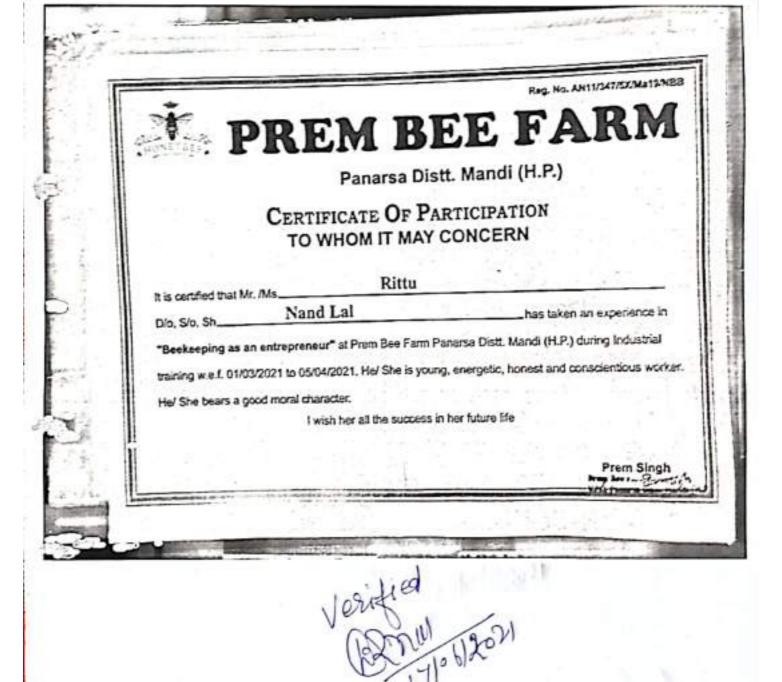

School Stamacy

Dr, Amit Chaudhary Dean Pharmacy AU

Mr, Sunny Dhiman (CIC Incharge)