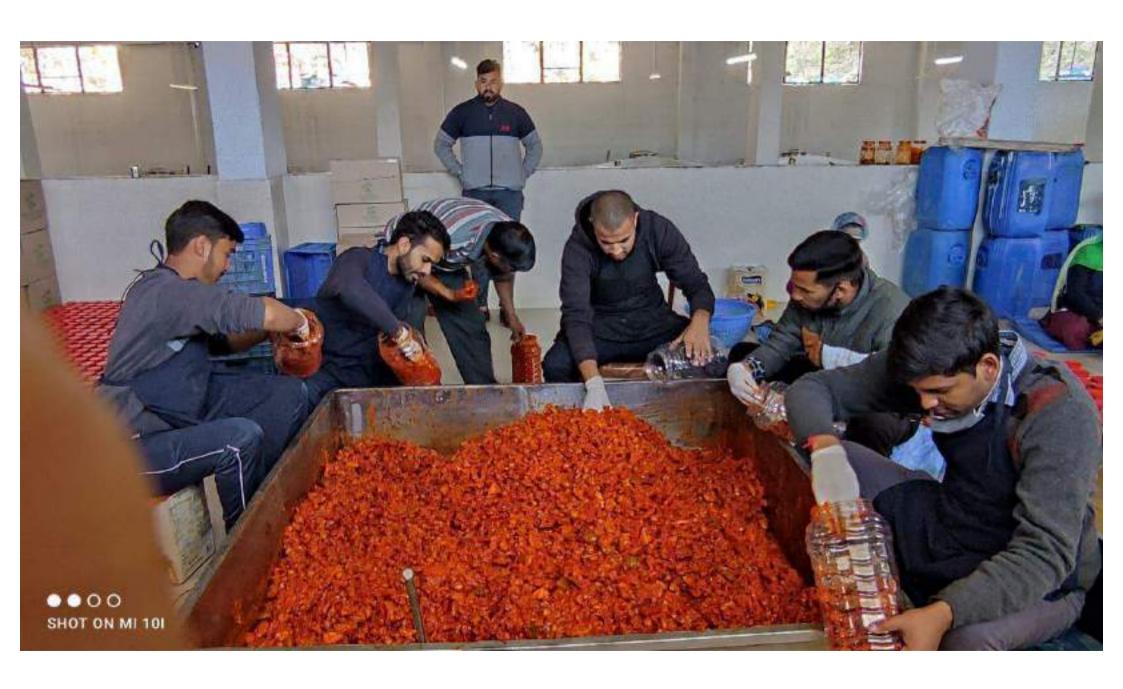

fried, broiled, boiled, or micro-waved and baked. Trout processing wastes can be used for fish meal production or as fertiliser.

#### Disease

Common diseases found in the fish is fin rot.

Fin Rot: bacterial infection (Pseudomonas fluorescens)

This disease is mainly caused due to fluctuation in temperature. It mainly happen 2 time in year when climate change.



#### Treatment

They used salt bath for treatment of fin rot.

### Damini

D/o- Sh. Ashok Kumar

Village-Dhalar, P.O./Teh.-Joginder Nagar . District Mandi 175015

Contact No 8091794072

E-mail id- daminithakur@147gmail.com

## **EDUCATION**

10th - Holy Child Public School 2016

10+2- Ascent Public School 2018

B. Sc (hons.) Agriculture-Pursuing from Abhilashi University joined in August 2018.