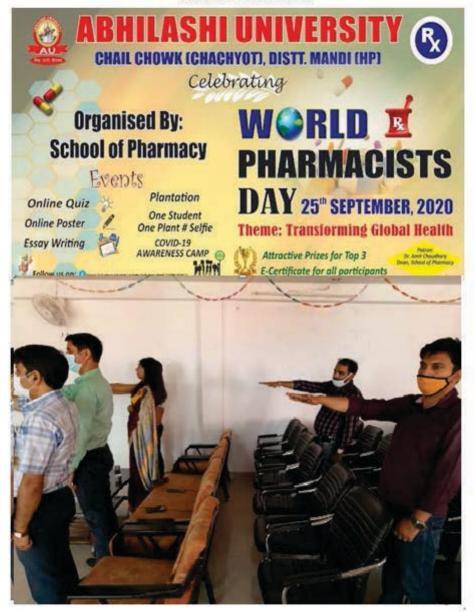

#### 1. Program objectives

The importance of world pharmacist day and the role of pharmacists in transforming global health

2. Program description:

World Pharmacist Day was celebrated by school of pharmacy on 25<sup>th</sup> Sept,2020, the theme of 2020 was "Transforming Global Health". The inauguration ceremony was started by Hon'ble Chancellor Dr.R.K Abhilashi and Pro-Chancellor Dr.L.K Abhilashi and Vice-Chancellor Dr. Promila Abhilashi with pharmacist oath. On this day Dr.Amit Chaudhary, Dean School of Pharmacy welcomes all the dignitaries delivered a speech regarding the importance of world pharmacist day and the role of pharmacists in transforming global health

#### 5.3 Photographs of the events:

#### AWARENESS IN TREND

World Pharmacist Day Celebrated by School of Pharmacy

DATED 25/09/2020