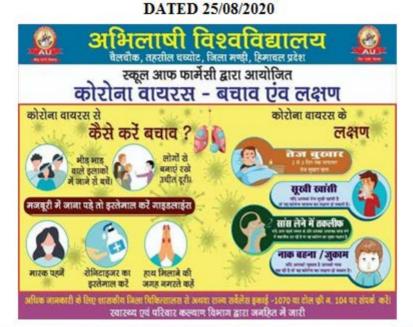

#### 2. Program description:

One awareness camp was organized by School of Pharmacy on "Covid-19 Virus-Prevention and Cure" on World Pharmacists Day to aware the local persons about Covid-19. Poster was released by Dr. Amit Chaudhary.

#### AWARENESS IN TRENDS

Awareness camp on Covid-19