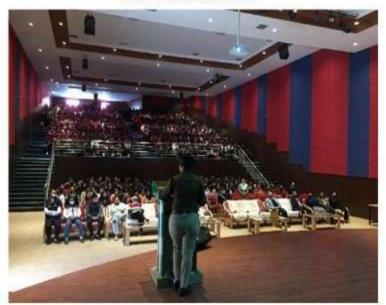

#### 1. Program objectives

The importance of world pharmacist day and the role of pharmacists in transforming global health

2. Program description:

World Pharmacist Day was celebrated by school of pharmacy on 25<sup>th</sup> Sept,2020, the theme of 2020 was "Transforming Global Health". The inauguration ceremony was started by Hon'ble Chancellor Dr.R.K Abhilashi and Pro-Chancellor Dr.L.K Abhilashi and Vice-Chancellor Dr. Promila Abhilashi with pharmacist oath. On this day Dr.Amit Chaudhary, Dean School of Pharmacy welcomes all the dignitaries delivered a speech regarding the importance of world pharmacist day and the role of pharmacists in transforming global health