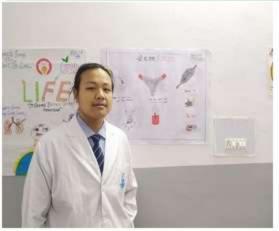

### Tree Plantation Drive by School of Pharmacy

#### DATED 25/08/2020

### 2. Program description:

Tree plantation drive was organized by School of Pharmacy on world pharmacist day (25<sup>th</sup> Sept,2020). Dr.Promila Abhilashi was the chief guest on that day. Registrar and Deans of different faculties were also present during tree plantation by chief guest.