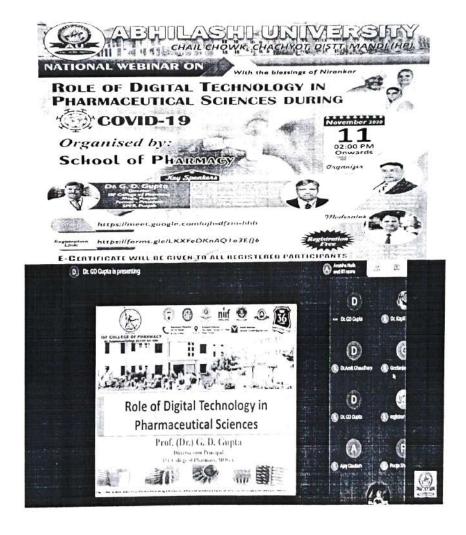

rsity/any other agency:

5. Appendices

Please attach the following details in the report

Note that the participant contact list is a mandatory requirement.

| Amendic |                             |
|---------|-----------------------------|
|         | Participant list:           |
| 2       | Participants feedback.      |
| 3       | Photographs of the events   |
| 3       | Web link ( If created)      |
| 6       | Other information ( If Any) |

Signature of the Coordinator

Signature of Ungity Obail Care 1. Abbitas (Chachyot Dist. Maneli (Care)

Prepared and Verifiedby: Internal Quality Assurance Cell, Abhilashi University

#### 5.2 Participants feedback:

It provides the knowledge of Digital Technology in Pharmaceutical Sciences during Covid-19.

#### 5.3 Photographs of the events:





#### AWARENESS IN TRENDS

#### Webinar Role of Digital Technology in Pharmaceutical Sciences during Covid-19

#### DATED 11/11/2020





# HILASHI UNIVERSITY

Chail Chowk, Tehsil Chachyot, Distt. Mandi (H.P.) Ph: 01907-250408, 9418006520, 9816700520, 9816005139 Email: abhilashigroup@gmail.com, website:

www.abhilashiuniversity.in

#### **CIRCULAR**

Ref. No. Au DSW 2020-2118-15

Subject: Abhilashi University, Chail Chowk: Organizing an event on Constitution Day (2020) on 26th Nov. 2020

With due reverence and reference to the subject cited above, it is to inform you all that the Abhilashi University is organizing an event on Constitution Day (2020) on 26th Nov. 2020 at University Campus, Abhilashi University, Mandi, H.P.

Therefore, all the teaching and non-teaching staff members, rese