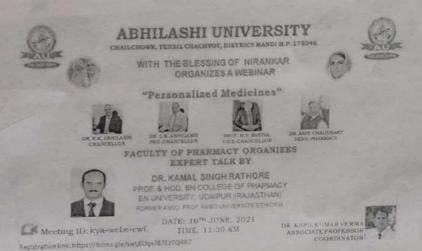

--|--------------------|----------------|------------------|
| ,     | 153                | 91             | 62               |

Budget distribution from University/any other agency:

## 5. Appendices

Please attach the following details in the report

Note that the participant contact list is a mandatory requirement.

| 1 | Participant list:           |  |
|---|-----------------------------|--|
| 2 | Participants feedback.      |  |
| 3 | Photographs of the events   |  |
| 4 | Web link ( If created)      |  |
| 6 | Other information ( If Any) |  |

Signature of the Coordinator

Signature of the Hop Manc

# 5.2 Participants feedback:

To provider to know the risk of disease, response to the therapy, and benefit from more targeted and effective treatment.

# 5.3 Photographs of the events:









#### AWARENESS IN TRENDS

#### A Webinar on: "Personalized Medicines"

#### 1DATED 10/06/2021







# ABHILASHI UNIVERSITY

Chail Chowk, Tehsil Chachyot, Distt. Mandi (H.P.) - 175028
Ph: 01907-250407, 250408, 9418006520, 9816700520, 9816005139
Email: regabhilashi@gmail.com registrar.au@abhilashi.in
website: www.abhilashiuniversity.in

## **CIRCULAR**

Ref. No. AU |DSW |2020-21 |P-34

Date: 15 7 2

Subject: Abhilashi University, Chail Chowk: Functioning of Women Grievance Cell on 19-07-2021

With due reverence and reference to the subject cited above, it is to inform you all that the Abhilashi University is organizing Functioning of Women Grievance Cellon 19-07-2021 at University Campus, Abhilashi University, Mandi, H.P.

Therefore, all the teaching and non-teaching staff members,