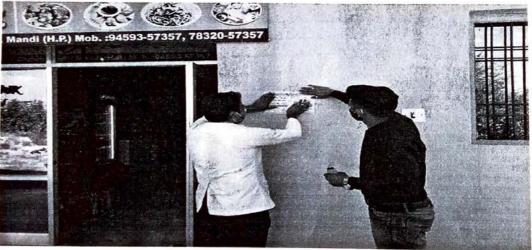

#### 2. Program description:

National Service Scheme Unit of Abhilashi University organized awareness camp on COVID-19. Staff members of Abhilashi University awared people by door to door camp and collected the data of COVID-19 Vaccine's 1<sup>st</sup> dose. They also distributed masks and senitizer to local people and posted awareness poster in village.

#### 5.3 Photographs of the events

Frogramme Officer

National Service Scheme (NSS)

Abhilashi University, Chail Chowk Jeh, Chachyot, Distt. Mandi (HP)

Programme Corondinator tic. 18 Profes Scheme Abbillachi University, Chai Distt. Mandi H.P.-175028