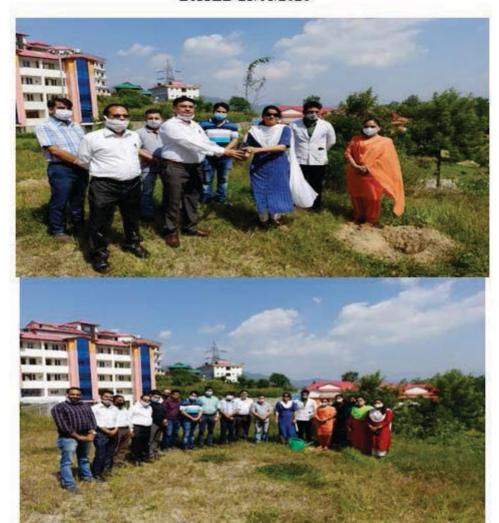

### 2. Program description:

Tree plantation drive was organized by School of Pharmacy on world pharmacist day (25<sup>th</sup> Sept,2020). Dr.Promila Abhilashi was the chief guest on that day. Registrar and Deans of different faculties were also present during tree plantation by chief guest.

## 5.3 Photographs of the events: