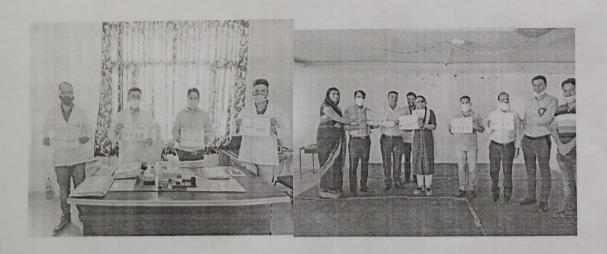

## 5.3 Photographs of the events:

#### 2. Program description:

One awareness camp was organized by School of Pharmacy on "Covid-19 Virus-Prevention and Cure" on World Pharmacists Day to aware the local persons about Covid-19. Poster was released by Dr. Amit Chaudhary.