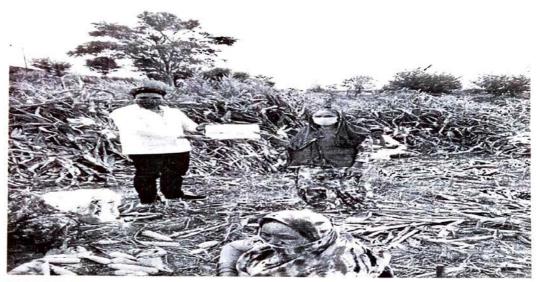

#### 2. Program description:

National Service Scheme Unit of Abhilashi University organized awareness camp on COVID-19. Staff members of Abhilashi University awared people by door to door camp and collected the data of COVID-19 Vaccine's 1<sup>st</sup> dose. They also distributed masks and senitizer to local people and posted awareness poster in village.

#### 5.3 Photographs of the events

Frogramme Officer

National Service Scheme (NSS)

Abhilashi University, Chail Chowk Jeh, Chachyot, Distt. Mandi (HP)

Programme Corondinator tic. 18 Profes Scheme Abbillachi University, Chai Distt. Mandi H.P.-175028