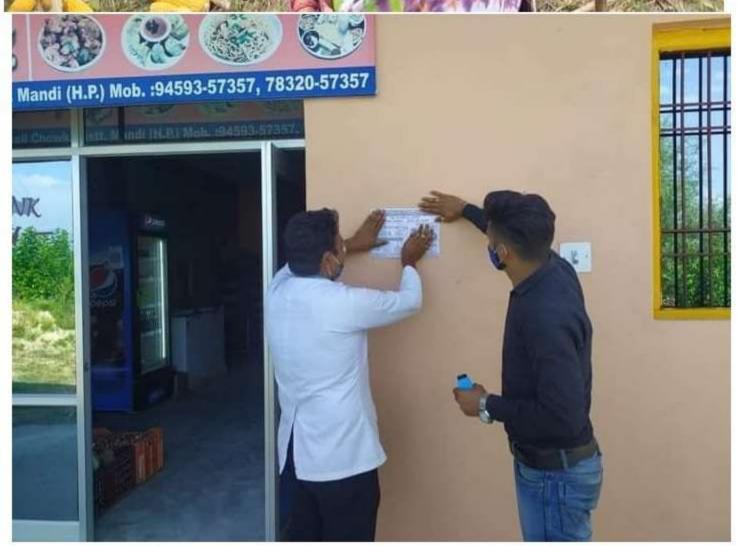

#### 2. Program description:

National Service Scheme Unit of Abhilashi University organized awareness camp on COVID-19. Staff members of Abhilashi University awared people by door to door camp and collected the data of COVID-19 Vaccine's 1<sup>st</sup> dose. They also distributed masks and senitizer to local people and posted awareness poster in village.

#### 5.2 Participants feedback.

All staff volunteers actively participated in awareness camp and aware people how to protect yourself from Covid-19.