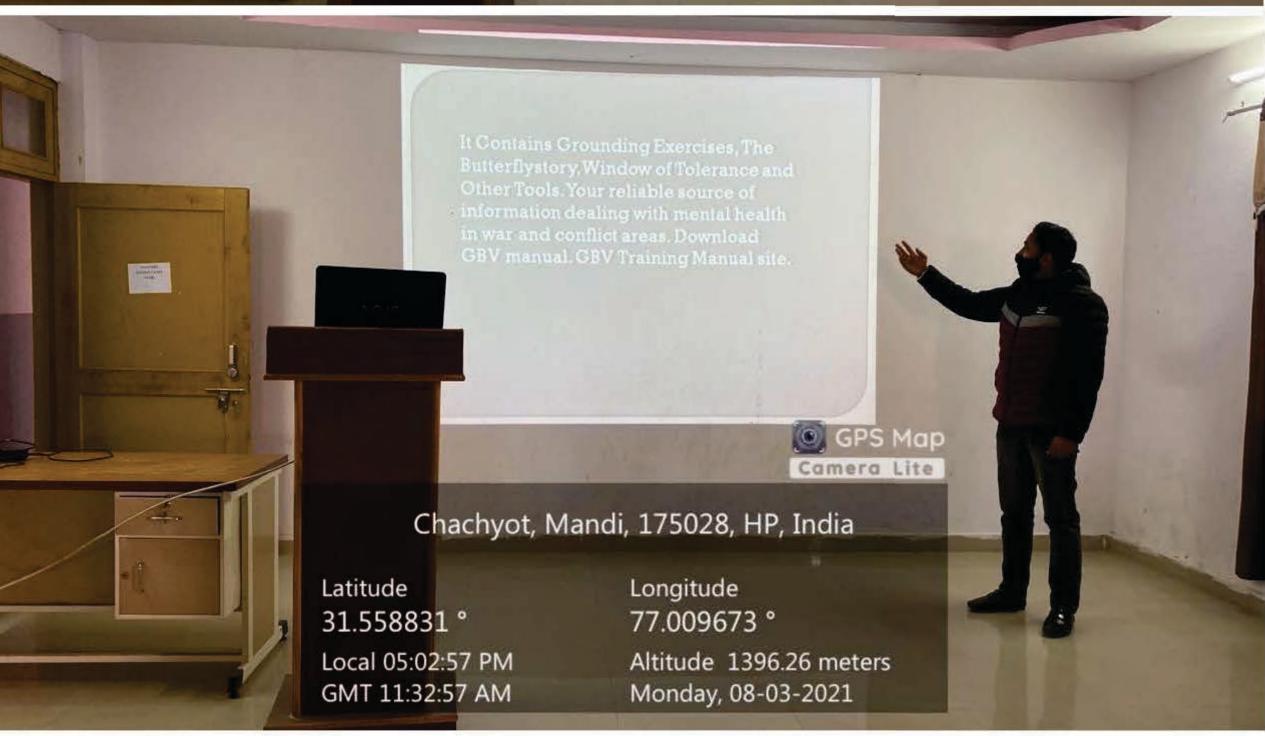

(Hons) Agriculture | Shivam Kumar          | M | 20RSABSAOO24 |
| 25 | B.Sc (Hons) Agriculture | Sourav Thakur         | M | 20RSABSAOO25 |
| 26 | B.Sc (Hons) Agriculture | Suraj Sharma          | М | 20RSABSAOO26 |
| 27 | B.Sc (Hons) Agriculture | Susan                 | М | 20RSABSAOO27 |
| 28 | B.Sc (Hons) Agriculture | Vinay Kumar<br>Thakur | М | 20RSABSAOO28 |
| 29 | B.Sc (Hons) Agriculture | Vivek Chaudhary       | М | 20RSABSAOO29 |

#### Participants feedback

This lecture was an awareness lecture and all students were appreciating the efforts made y team to organize the event.

#### Photographs of the events





Co-ordinator School of Agriculture

## **AWARENESS IN TRENDS**

Guest Lecture on INTERNATIONAL WOMEN'S DAY-Safety Defence and Legal Advice For Girl

DATED: 08/03/2021







## ABHILASHI UNIVERSITY

Chail Chowk, Tehsil Chachyot, Distt. Mandi (H.P.) - 175028
Ph: 01907-250407, 250408, 9418006520, 9816700520, 9816005139
Email: regabhilashi@gmail.com registrar.au@abhilashi.in
website: www.abhilashiuniversity.in

#### **CIRCULAR**

Ref. No. AU DSW 2020-21 19-28

Date: 16/03/21

Subject: Abhilashi University, Chail Chowk: Organizing Poster Making and Declamation Competition on 20/03/2021

With due reverence and reference to the subject cited above, it is to inform you all that the Abhilashi University is organizing Poster Making and Declamation Competition on 20/03/2021 at University Campus, Abhilashi University, Mandi, H.P.

Therefore, all the teaching and non-teaching staff members, research-scholars, students and others connected with the university are hereb