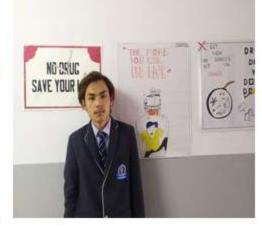

#### AWARENESS IN TRENDS

Awareness camp on Covid-19

#### 2. Program description:

One awareness camp was organized by School of Pharmacy on "Covid-19 Virus-Prevention and Cure" on World Pharmacists Day to aware the local persons about Covid-19. Poster was released by Dr. Amit Chaudhary.