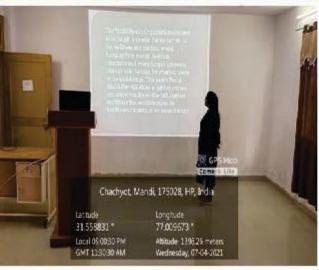

#### 1. Program objectives

The importance of world pharmacist day and the role of pharmacists in transforming global health

2. Program description:

World Pharmacist Day was celebrated by school of pharmacy on 25<sup>th</sup> Sept,2020, the theme of 2020 was "Transforming Global Health". The inauguration ceremony was started by Hon'ble Chancellor Dr.R.K Abhilashi and Pro-Chancellor Dr.L.K Abhilashi and Vice-Chancellor Dr. Promila Abhilashi with pharmacist oath. On this day Dr.Amit Chaudhary, Dean School of Pharmacy welcomes all the dignitaries delivered a speech regarding the importance of world pharmacist day and the role of pharmacists in transforming global health