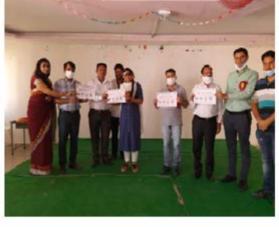

#### 1. Program objectives

The importance of world pharmacist day and the role of pharmacists in transforming global health

2. Program description:

World Pharmacist Day was celebrated by school of pharmacy on 25<sup>th</sup> Sept,2020, the theme of 2020 was "Transforming Global Health". The inauguration ceremony was started by Hon'ble Chancellor Dr.R.K Abhilashi and Pro-Chancellor Dr.L.K Abhilashi and Vice-Chancellor Dr. Promila Abhilashi with pharmacist oath. On this day Dr.Amit Chaudhary, Dean School of Pharmacy welcomes all the dignitaries delivered a speech regarding the importance of world pharmacist day and the role of pharmacists in transforming global health

#### 3. <u>Participants</u> (compulsory):

| S. No | Total Participants | Number of Male | Number of Female |
|-------|--------------------|----------------|------------------|
| 1     | 120                | 80             | 40               |