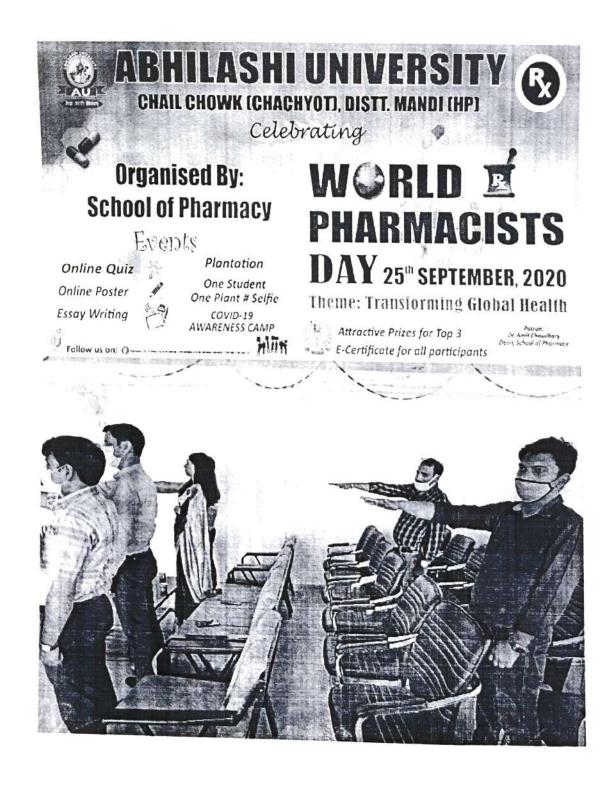

#### 1. Program objectives

The importance of world pharmacist day and the role of pharmacists in transforming global health

2. Program description:

World Pharmacist Day was celebrated by school of pharmacy on 25<sup>th</sup> Sept,2020, the theme of 2020 was "Transforming Global Health". The inauguration ceremony was started by Hon'ble Chancellor Dr.R.K Abhilashi and Pro-Chancellor Dr.L.K Abhilashi and Vice-Chancellor Dr. Promila Abhilashi with pharmacist oath. On this day Dr.Amit Chaudhary, Dean School of Pharmacy welcomes all the dignitaries delivered a speech regarding the importance of world pharmacist day and the role of pharmacists in transforming global health

#### 5.3 Photographs of the events:

#### AWARENESS IN TREND

World Pharmacist Day Celebrated by School of Pharmacy

DATED 25/09/2020