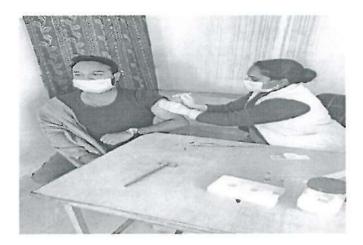

#### 2. Program description:

National Service Scheme Unit of Abhilashi University organized awareness camp on COVID-19. Staff members of Abhilashi University awared people by door to door camp and collected the data of COVID-19 Vaccine's 1<sup>st</sup> dose. They also distributed masks and senitizer to local people and posted awareness poster in village.

#### 5.3 Photographs of the events

Frogramme Officer

National Service Scheme (NSS)

Abhilashi University, Chail Chowk Jeh, Chachyot, Distt. Mandi (HP)

Programme Corondinator tic. 18 Profes Scheme Abbillachi University, Chai Distt. Mandi H.P.-175028