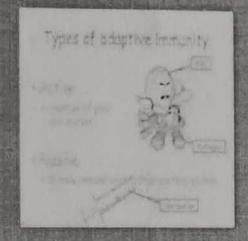

#### 1. Program objectives

The importance of world pharmacist day and the role of pharmacists in transforming global health

2. Program description:

World Pharmacist Day was celebrated by school of pharmacy on 25<sup>th</sup> Sept,2020, the theme of 2020 was "Transforming Global Health". The inauguration ceremony was started by Hon'ble Chancellor Dr.R.K Abhilashi and Pro-Chancellor Dr.L.K Abhilashi and Vice-Chancellor Dr. Promila Abhilashi with pharmacist oath. On this day Dr.Amit Chaudhary, Dean School of Pharmacy welcomes all the dignitaries delivered a speech regarding the importance of world pharmacist day and the role of pharmacists in transforming global health