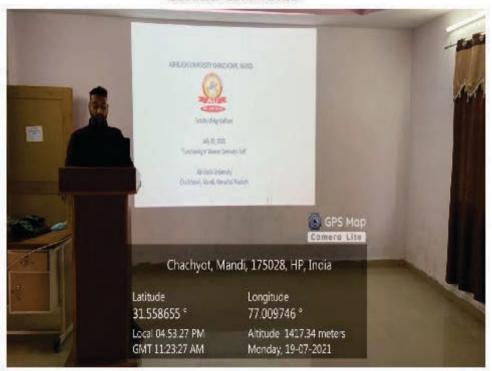

#### 5.3 Photographs of the events:

#### AWARENESS IN TREND

World Pharmacist Day Celebrated by School of Pharmacy

DATED 25/09/2020