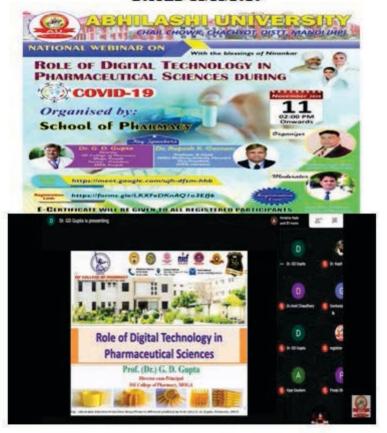

ndatory requirement.

| Amendic |                             |
|---------|-----------------------------|
|         | Participant list:           |
| 2       | Participants feedback.      |
| 3       | Photographs of the events   |
| 3       | Web link ( If created)      |
| 6       | Other information ( If Any) |

Signature of the Coordinator

Signature of Ungity Obail Care 1. Abbitas (Chachyot Dist. Maneli (Care)

Prepared and Verifiedby: Internal Quality Assurance Cell, Abhilashi University

#### 5.2 Participants feedback:

It provides the knowledge of Digital Technology in Pharmaceutical Sciences during Covid-19.

#### 5.3 Photographs of the events:





#### AWARENESS IN TRENDS

#### Webinar Role of Digital Technology in Pharmaceutical Sciences during Covid-19

#### DATED 11/11/2020





# HILASHI UNIVERSITY

Chail Chowk, Tehsil Chachyot, Distt. Mandi (H.P.) Ph: 01907-250408, 9418006520, 9816700520, 9816005139 Email: abhilashigroup@gmail.com, website:

www.abhilashiuniversity.in

#### **CIRCULAR**

Ref. No. Au DSW 2020-2118-15

Subject: Abhilashi University, Chail Chowk: Organizing an event on Constitution Day (2020) on 26th Nov. 2020

With due reverence and reference to the subject cited above, it is to inform you all that the Abhilashi University is organizing an event on Constitution Day (2020) on 26th Nov. 2020 at University Campus, Abhilashi University, Mandi, H.P.

Therefore, all the teaching and non-teaching staff members, research-scholars, students and others connected with the university are hereby informed to attend the above said event.

> Dean Student's We