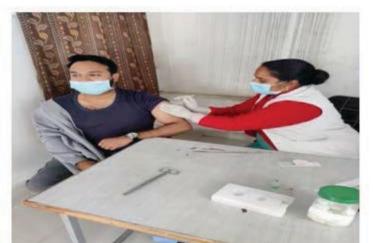

#### 2. Program description:

National Service Scheme Unit of Abhilashi University organized awareness camp on COVID-19. Staff members of Abhilashi University awared people by door to door camp and collected the data of COVID-19 Vaccine's 1<sup>st</sup> dose. They also distributed masks and senitizer to local people and posted awareness poster in village.

#### 5.3 Photographs of the events

Frogramme Officer

National Service Scheme (NSS)

Abhilashi University, Chail Chowk Jeh, Chachyot, Distt. Mandi (HP)

Programme Corondinator tic. 18 Profes Scheme Abbillachi University, Chai Distt. Mandi H.P.-175028