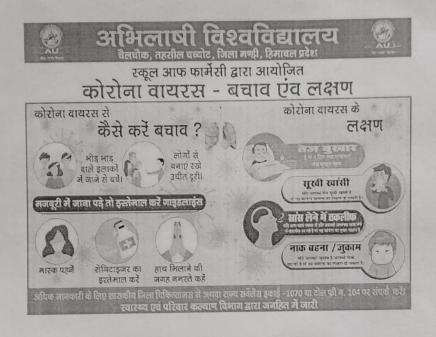

#### 2. Program description:

One awareness camp was organized by School of Pharmacy on "Covid-19 Virus-Prevention and Cure" on World Pharmacists Day to aware the local persons about Covid-19. Poster was released by Dr. Amit Chaudhary.

#### AWARENESS IN TRENDS

Awareness camp on Covid-19