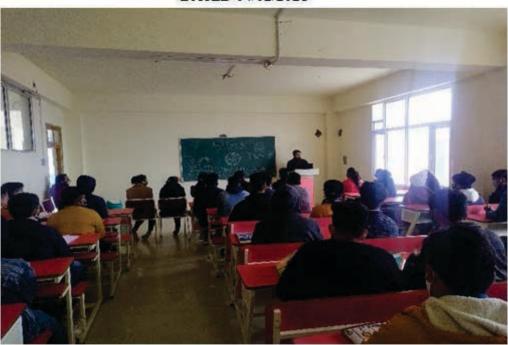

#### 5.3 Photographs of the events:

|       | Attendance Sheet       |            |  |  |  |
|-------|------------------------|------------|--|--|--|
| Sr.No | Name                   | Signature  |  |  |  |
| 1     | Mr. Priyankul Palia    | Quely      |  |  |  |
| 2     | Mr. Hans Raj           | Hum Pinj   |  |  |  |
| 3     | Mr. Anshul Jamwal      | Played     |  |  |  |
| 4     | Mr. Inder Kumar        | Indio      |  |  |  |
| 5     | Mr. Pankaj Kumar       | Pauley     |  |  |  |
| 6     | Ms. Diksha Choudhary   | 0-         |  |  |  |
| 7     | Mrs. Chinu Kumari      | Chinutguas |  |  |  |
| 8     | Ms. Shalini Jamwal     | Shelind    |  |  |  |
| 9     | Mr. Sunny Dhiman       | Smit       |  |  |  |
| 10    | Ms. Nitika Sharma      | Alle       |  |  |  |
| 11    | Ms.Pooja Devi          | Page.      |  |  |  |
| 12    | Mr. Abhishek Chaudhary | A          |  |  |  |
| 13    | Ms. Kalpna Thakur      | tulling    |  |  |  |
| 14    | Mr. Gopal Krishan      | Cropal.    |  |  |  |

#### AWARENESS IN TRENDS

Awareness camp on Covid-19