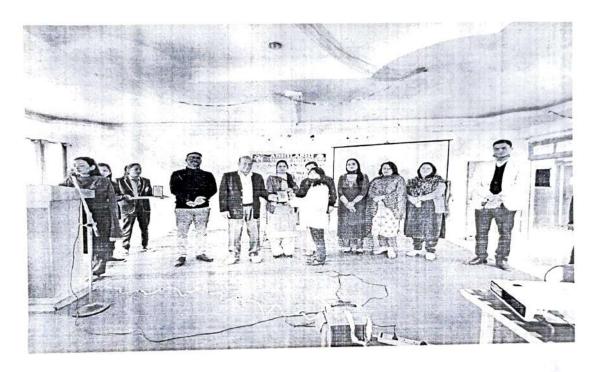

## 5.3 Photographs of the events:

### Tree Plantation Drive by School of Pharmacy

#### DATED 25/08/2020

### 2. Program description:

Tree plantation drive was organized by School of Pharmacy on world pharmacist day (25<sup>th</sup> Sept,2020). Dr.Promila Abhilashi was the chief guest on that day. Registrar and Deans of different faculties were also present during tree plantation by chief guest.