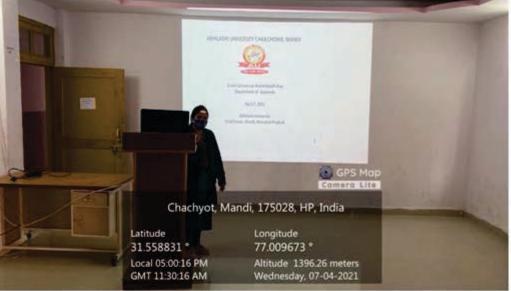

#### 1. Program objectives

The importance of world pharmacist day and the role of pharmacists in transforming global health

2. Program description:

World Pharmacist Day was celebrated by school of pharmacy on 25<sup>th</sup> Sept,2020, the theme of 2020 was "Transforming Global Health". The inauguration ceremony was started by Hon'ble Chancellor Dr.R.K Abhilashi and Pro-Chancellor Dr.L.K Abhilashi and Vice-Chancellor Dr. Promila Abhilashi with pharmacist oath. On this day Dr.Amit Chaudhary, Dean School of Pharmacy welcomes all the dignitaries delivered a speech regarding the importance of world pharmacist day and the role of pharmacists in transforming global health