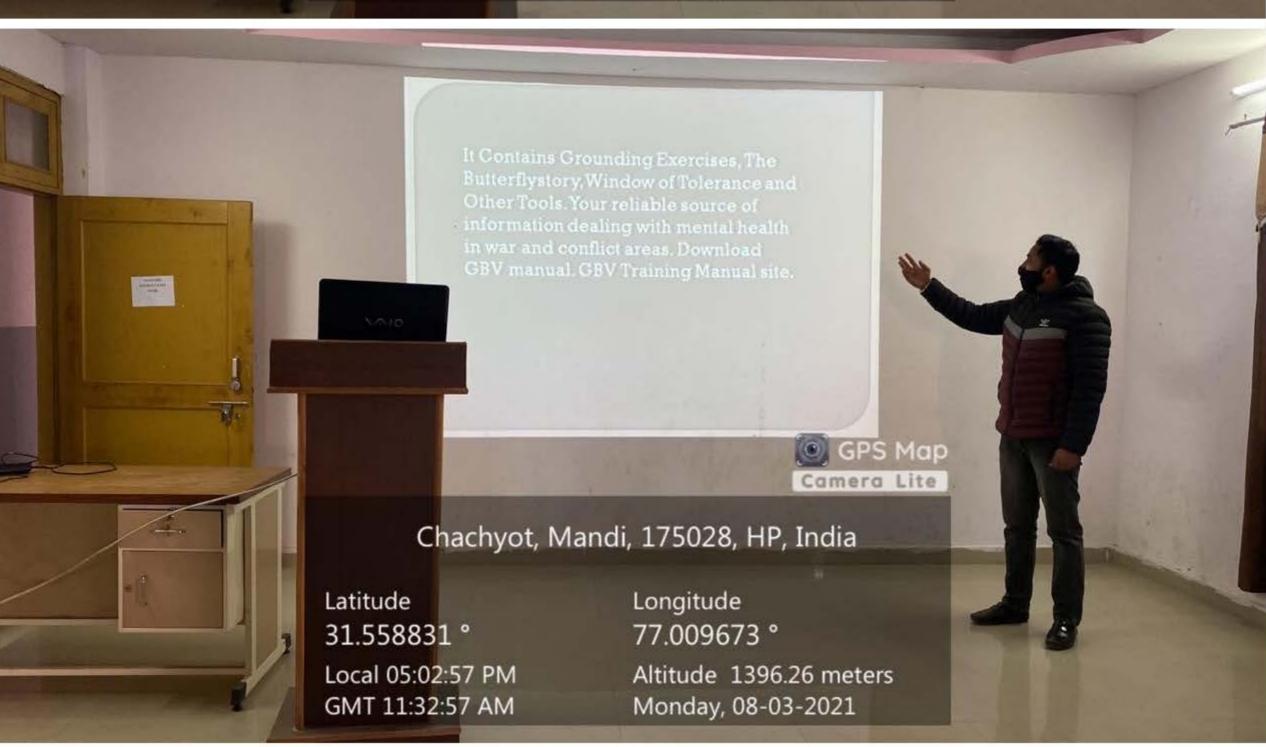

#### 5.3 Photographs of the events:

#### AWARENESS IN TREND

World Pharmacist Day Celebrated by School of Pharmacy

DATED 25/09/2020