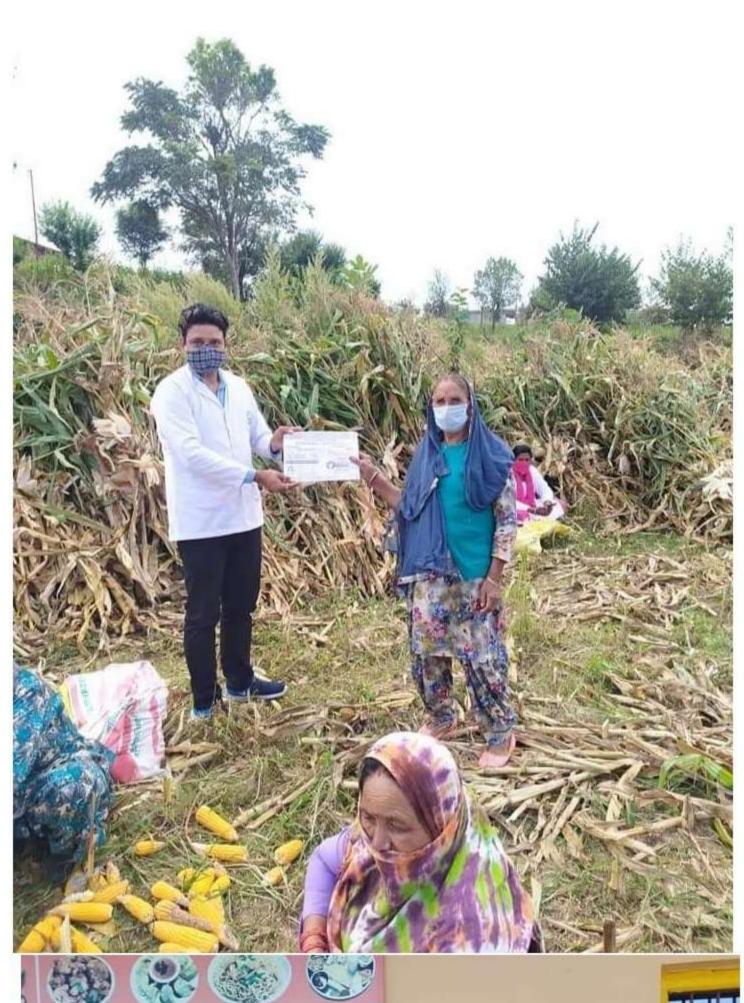

#### 2. Program description:

National Service Scheme Unit of Abhilashi University organized awareness camp on COVID-19. Staff members of Abhilashi University awared people by door to door camp and collected the data of COVID-19 Vaccine's 1<sup>st</sup> dose. They also distributed masks and senitizer to local people and posted awareness poster in village.

#### 5.2 Participants feedback.

All staff volunteers actively participated in awareness camp and aware people how to protect yourself from Covid-19.