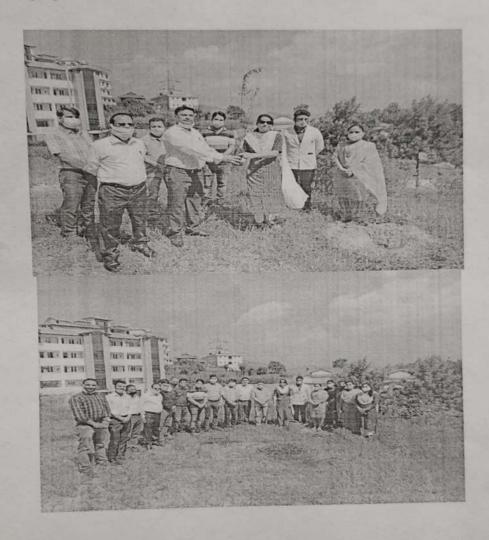

### 2. Program description:

Tree plantation drive was organized by School of Pharmacy on world pharmacist day (25<sup>th</sup> Sept,2020). Dr.Promila Abhilashi was the chief guest on that day. Registrar and Deans of different faculties were also present during tree plantation by chief guest.

## 5.3 Photographs of the events: