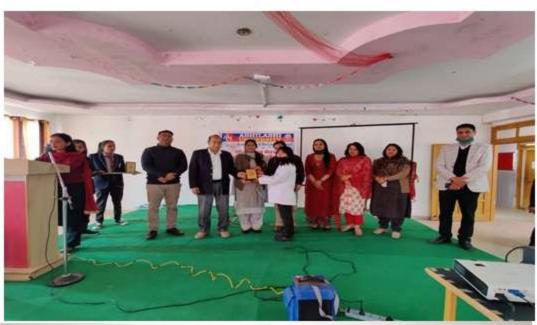

#### 5.3 Photographs of the events:

#### AWARENESS IN TREND

World Pharmacist Day Celebrated by School of Pharmacy

DATED 25/09/2020

#### 1. Program objectives

The importance of world pharmacist day and the role of pharmacists in transforming global health

2. Program description:

World Pharmacist Day was celebrated by school of pharmacy on 25<sup>th</sup> Sept,2020, the theme of 2020 was "Transforming Global Health". The inauguration ceremony was started by Hon'ble Chancellor Dr.R.K Abhilashi and Pro-Chancellor Dr.L.K Abhilashi and Vice-Chancellor Dr. Promila Abhilashi with pharmacist oath. On this day Dr.Amit Chaudhary, Dean School of Pharmacy welcomes all the dignitaries delivered a speech regarding the importance of world pharmacist day and the role of pharmacists in transforming global health