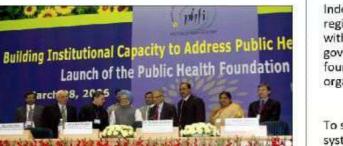

### was launched in 2006 post multi-stakeholder consultations

Autonomous public-private initiative, launched by the then Honorable Prime Minister of India, Dr. Manmohan Singh in March 2006 at New Delhi

Independent foundation, registered as a Society with initial funding from government, international foundations, private/other organizations

To strengthen public health system in India by building public health institutional capacity