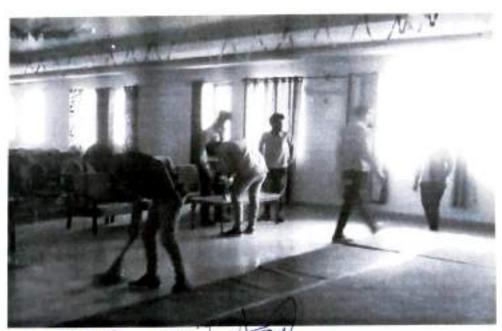

### Program description:

Swachh Bharat Pakhwara organized by NSS Unit of Abhilashi University under the guidelines given by NSS Reginal director Chandigarh or state NSS office Shimla. Prof. H.S Banyal Hon'ble Vice Chancellor was the chief guest of the event. 51 NSS Volunteers were participated in this event. Volunteers cleaned the school/university campus, hospital, water bodies and village road.

# 5.3 Photographs of the events

Programmo Co-Ordinator Nata - Service Scheme Attention - University Chall Dist. Manuf H.P. 17 28