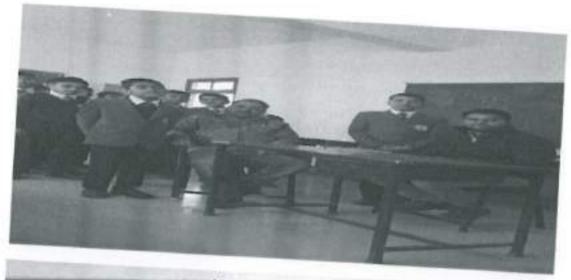

### Program description:

Swachh Bharat Pakhwara organized by NSS Unit of Abhilashi University under the guidelines given by NSS Reginal director Chandigarh or state NSS office Shimla. Prof. H.S Banyal Hon'ble Vice Chancellor was the chief guest of the event. 51 NSS Volunteers were participated in this event. Volunteers cleaned the school/university campus, hospital, water bodies and village road.

# 5.3 Photographs of the events

Programmo Co-Ordinator Nata - Service Scheme Attention - University Chall Dist. Manuf H.P. 17 28