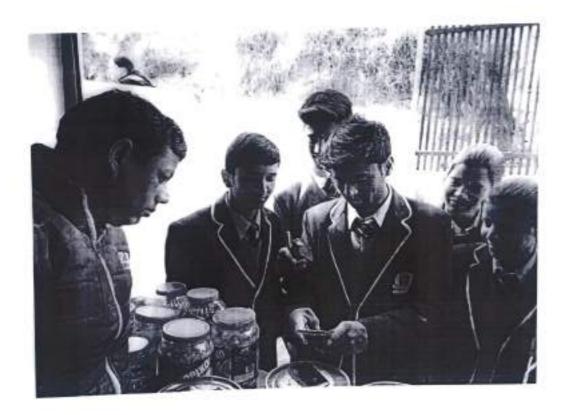

### Program description:

Swachh Bharat Pakhwara organized by NSS Unit of Abhilashi University under the guidelines given by NSS Reginal director Chandigarh or state NSS office Shimla. Prof. H.S Banyal Hon'ble Vice Chancellor was the chief guest of the event. 51 NSS Volunteers were participated in this event. Volunteers cleaned the school/university campus, hospital, water bodies and village road.

# 5.3 Photographs of the events

Programmo Co-Ordinator Nata - Service Scheme Attention - University Chall Dist. Manuf H.P. 17 28