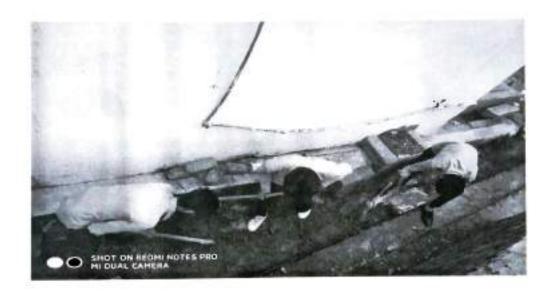

### Program description:

Swachh Bharat Pakhwara organized by NSS Unit of Abhilashi University under the guidelines given by NSS Reginal director Chandigarh or state NSS office Shimla. Prof. H.S Banyal Hon'ble Vice Chancellor was the chief guest of the event. 51 NSS Volunteers were participated in this event. Volunteers cleaned the school/university campus, hospital, water bodies and village road.

# 5.3 Photographs of the events

Programmo Co-Ordinator Nata - Service Scheme Attention - University Chall Dist. Manuf H.P. 17 28