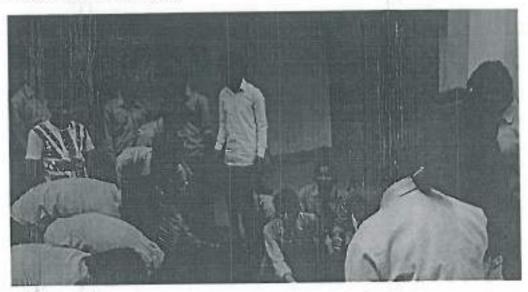

### Program description:

Swachh Bharat Pakhwara organized by NSS Unit of Abhilashi University under the guidelines given by NSS Reginal director Chandigarh or state NSS office Shimla. Prof. H.S Banyal Hon'ble Vice Chancellor was the chief guest of the event. 51 NSS Volunteers were participated in this event. Volunteers cleaned the school/university campus, hospital, water bodies and village road.

# 5.3 Photographs of the events

Programmo Co-Ordinator Nata - Service Scheme Attention - University Chall Dist. Manuf H.P. 17 28