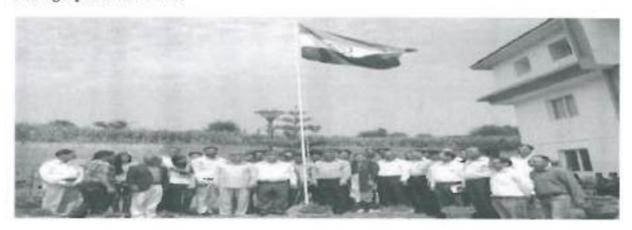

### Program description:

Swachh Bharat Pakhwara organized by NSS Unit of Abhilashi University under the guidelines given by NSS Reginal director Chandigarh or state NSS office Shimla. Prof. H.S Banyal Hon'ble Vice Chancellor was the chief guest of the event. 51 NSS Volunteers were participated in this event. Volunteers cleaned the school/university campus, hospital, water bodies and village road.

# 5.3 Photographs of the events

Programmo Co-Ordinator Nata - Service Scheme Attention - University Chall Dist. Manuf H.P. 17 28