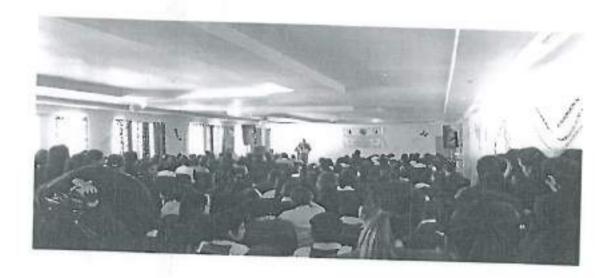

### Program description:

Swachh Bharat Pakhwara organized by NSS Unit of Abhilashi University under the guidelines given by NSS Reginal director Chandigarh or state NSS office Shimla. Prof. H.S Banyal Hon'ble Vice Chancellor was the chief guest of the event. 51 NSS Volunteers were participated in this event. Volunteers cleaned the school/university campus, hospital, water bodies and village road.

# 5.3 Photographs of the events

Programmo Co-Ordinator Nata - Service Scheme Attention - University Chall Dist. Manuf H.P. 17 28