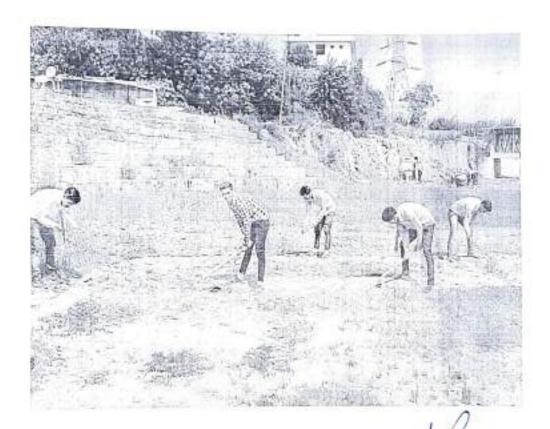

### Program description:

Swachh Bharat Pakhwara organized by NSS Unit of Abhilashi University under the guidelines given by NSS Reginal director Chandigarh or state NSS office Shimla. Prof. H.S Banyal Hon'ble Vice Chancellor was the chief guest of the event. 51 NSS Volunteers were participated in this event. Volunteers cleaned the school/university campus, hospital, water bodies and village road.

# 5.3 Photographs of the events

Programmo Co-Ordinator Nata - Service Scheme Attention - University Chall Dist. Manuf H.P. 17 28