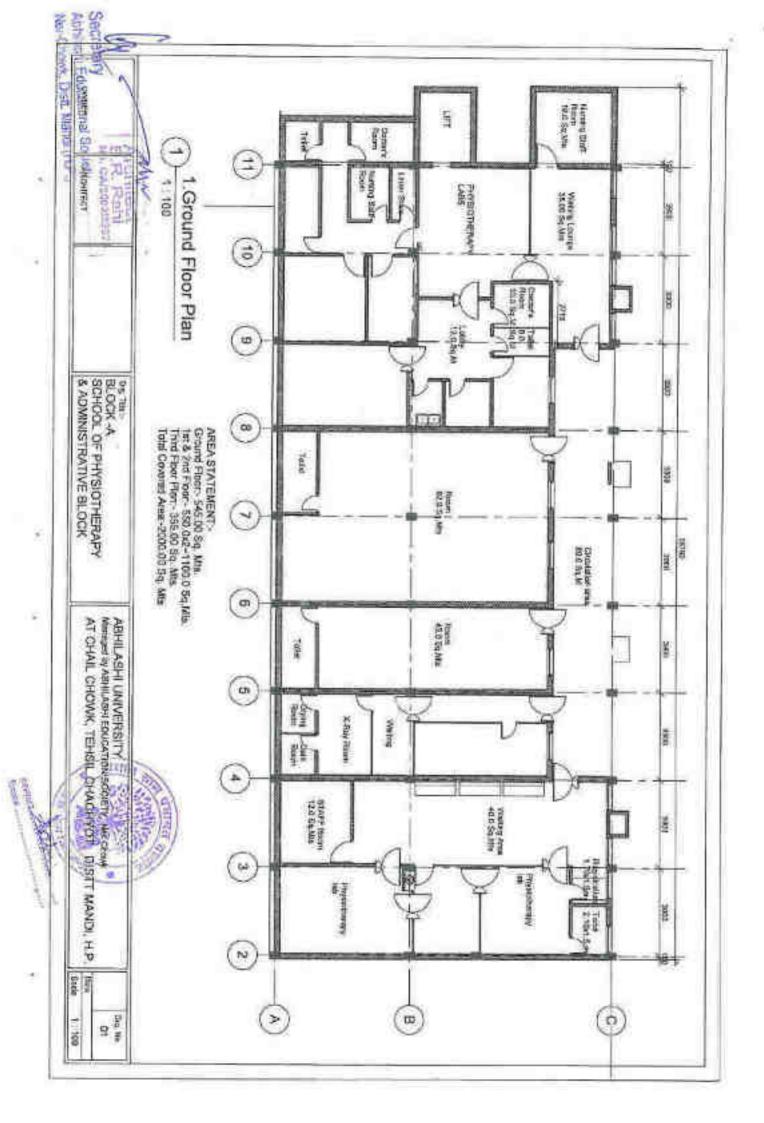

| (Block -B)                                                               | tre              | Abhilashi Ayurvedic College & Research Centre       | 22 At                        |
| 2000 Sq. Mts.                                                                               | [Black- A)                                                               | ock              | School of Physiotherapy & Administrative Block      | 1. 180                       |
| Total Area                                                                                  | Block Name                                                               | (a)              | Name of Block/Building (Ref in Master Plan)         | pr. no.                      |



















View ...02



View ...01

## AREA STATEMENTS-

1 PLOT AREA: 1104 00 Sn. Mts. COVERED AREA -

1 DASEMENT FLOOR PLAN-II 2. BASEMENT FLOOR PLAN-II:

3 GROUND FLOOR PLAN 4 FIRST FLOOR PLAN:

5. SECOND FLOOR FLAN:

5 THIRD FLOOR PLAN 7 FOURTH FLOOR PLAN:

105.00 Sq.Mts 450.00 Sq Mts 450.00 Sq Mts.

450.00 Sq Mts 450,00 Sq Mts. 450.00 Sq Mts

215.00 9q.Mts

TOTAL COVERED AREA. 2570.00 Sq.Mts.

ARHII ASHI HOSPITAL, WELLNESS & PANCHKARMA CENTER ATTACHED HOSPITAL OF ABHILASHI AYURVEDIC COLLEGE & RESEARCH INSTITUTE AT CHAIL-CHOWK, TEHSIL CHACHAYOT, DISTT, MANDI, HIMACHAL PRADESH. ON KHASRA NO. 337,589/379.613/594/384/1.592/545/380/1



YISOCHTUA TO DE



WORKING CHANNE

Dig Tike -

Ow so WD Super Achievani





3. Basement Floor Plan-II

tenent Albert

ARHII ASHI HOSPITAL, WELLINESS & PA