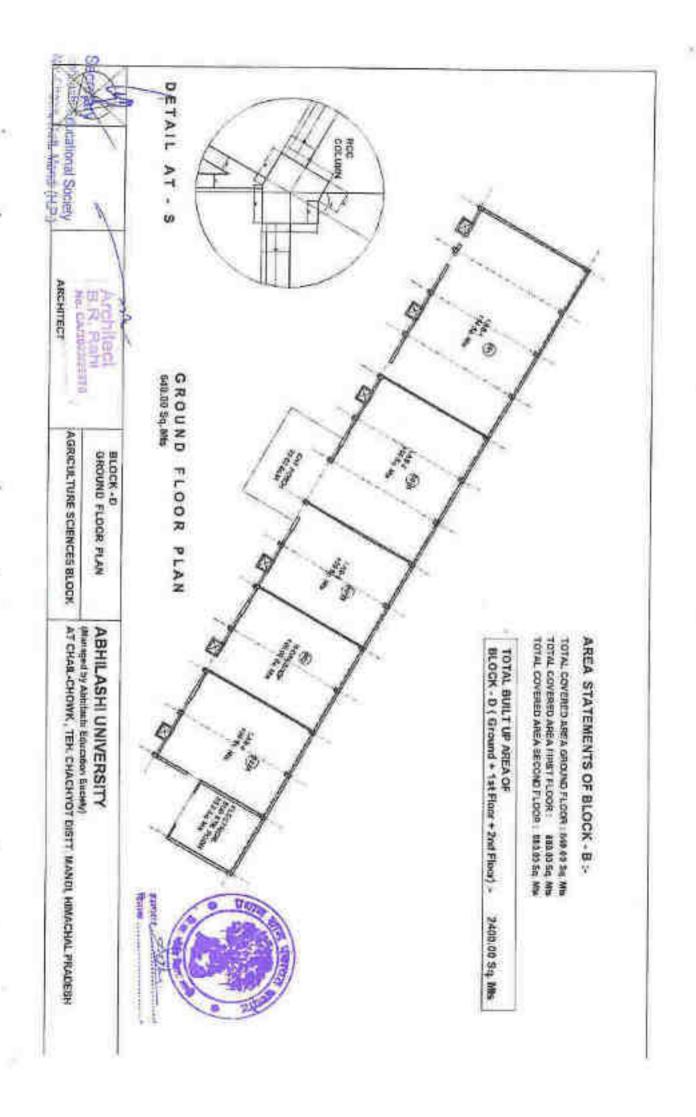

#### **4.1.1 Additional Information:**

### **Building Infrastructure:**

| S.N. | Type of<br>Facility                  | No. | Description of the facility                                                                            |
|------|--------------------------------------|-----|--------------------------------------------------------------------------------------------------------|
|      |                                      | C   | lassroom                                                                                               |
| 1    | Total no. of<br>Class<br>Room        | 48  | Good acoustic conditioned, ergonomically designed classrooms with glass boards and & Internet facility |
| 2    | ClassRoom Equipped with ICT Facility | 29  | LCD, Projector, LAN, Smart Board.                                                                      |
| 3    | Tutorial Room                        | 03  | Tutorials Rooms can be converted to class rooms and vice-versa according to availability of rooms.     |
| 4    | Total No. Of<br>Labs                 | 50  | Equipped with Multi Sets of Equipment's with Wi-Fi connection                                          |
| 5    | Seminar Rooms                        | 03  | LCD Projector, LAN, Smart Board.                                                                       |
| 6    | Swayam Prabha<br>channel             | 01  | LCD                                                                                                    |
| 7    | Media Centre                         | 01  |                                                                                                        |