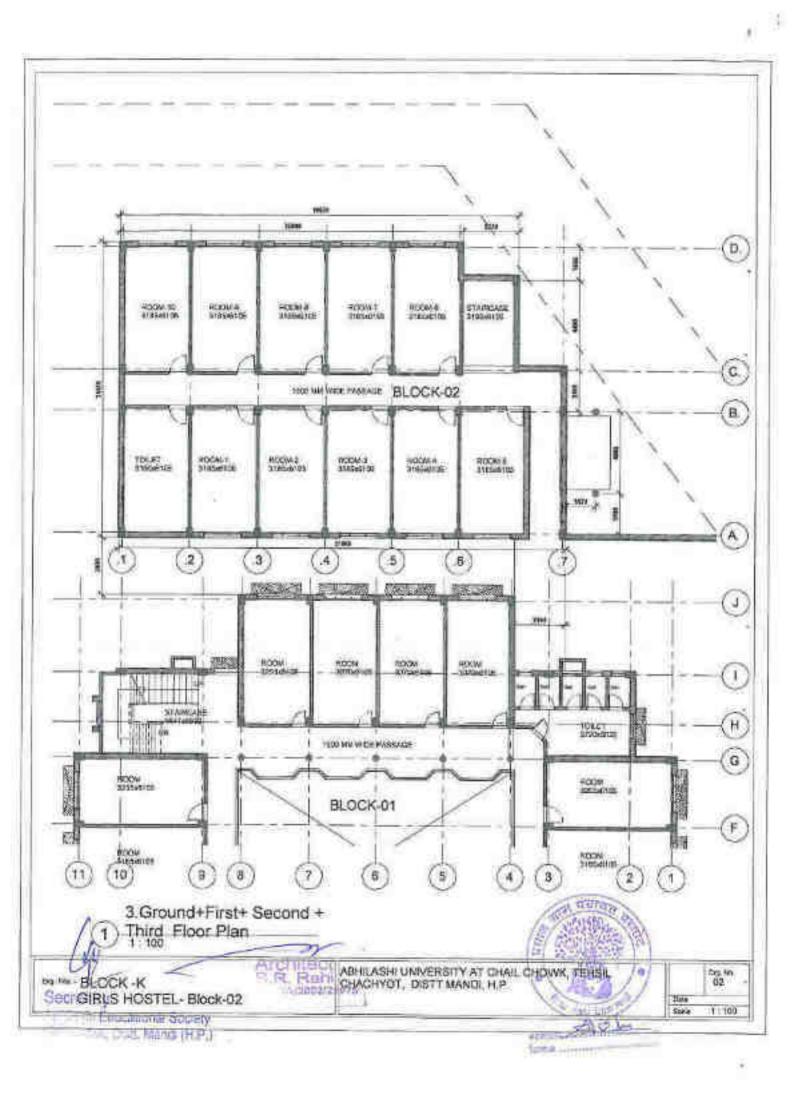

No. CAVACUA:23975

WORKING DEAMING by line -

Dig No W/D -10 Date: 01-12-20-0 State: Az Minkumo



3 West Elevation



ARHII ASHI HOSPITAL, WELLNESS & PANCHKARMA CENTER
ATTACHED HOSPITAL OF ABHILASHI AYURVEDIC COLLEGE & RESEARCH INSTITUTE
AT CHAIL-CHOWK, TEHSIL CHACHAYOT, DISTT, MANDI, HIMACHAL PRADESH,
ON KHASRA NO. 337,589/379,613/594/384/1.592/545/380/1





VICTIONS SHAWNS

Dig Tha -

08 St WD -11 000 - 0112200 550 - 6 Million



ABHILASHI HOSPITAL, WELLNESS & PANCHKARMA CENTER ATTACHED HOSPITAL OF ABHILASHI AYURVEDIC COLLEGE & RESEARCH INSTITUTE AT CHAIL-CHOWK, TEHSIL CHACHAYOT, DISTT, MANDI, HIMACHAL PRADESH ON KHASRA NO. 337,589/379,613/594/384/1,592/545/380/1





Fig. Tite:

-12 tially markets



































































































B.R. Rath

40