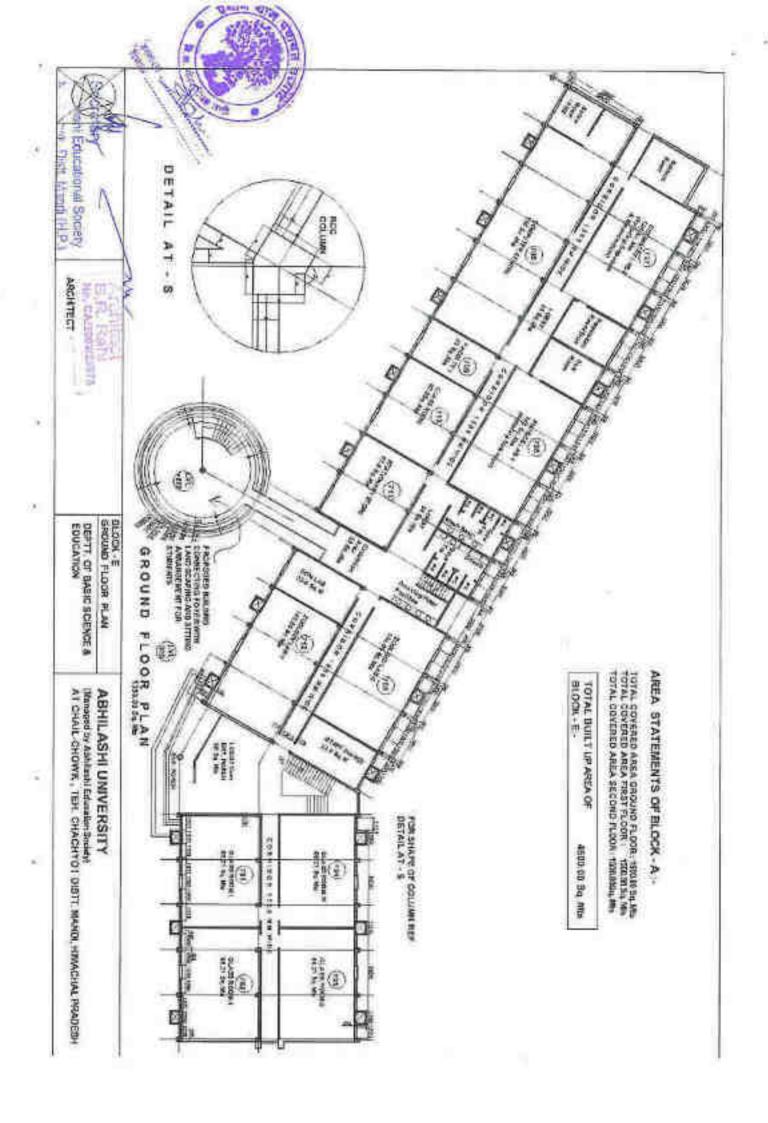

545/380/1

all SIG. OF AUTHORITY

D.R. Ratil Architems No. CAVACUA:23975

WORKING DEAMING by line -

Dig No W/D -10 Date: 01-12-20-0 State: Az Minkumo



3 West Elevation



ARHII ASHI HOSPITAL, WELLNESS & PANCHKARMA CENTER
ATTACHED HOSPITAL OF ABHILASHI AYURVEDIC COLLEGE & RESEARCH INSTITUTE
AT CHAIL-CHOWK, TEHSIL CHACHAYOT, DISTT, MANDI, HIMACHAL PRADESH,
ON KHASRA NO. 337,589/379,613/594/384/1.592/545/380/1





VICTIONS SHAWNS

Dig Tha -

08 St WD -11 000 - 0112200 550 - 6 Million



ABHILASHI HOSPITAL, WELLNESS & PANCHKARMA CENTER ATTACHED HOSPITAL OF ABHILASHI AYURVEDIC COLLEGE & RESEARCH INSTITUTE AT CHAIL-CHOWK, TEHSIL CHACHAYOT, DISTT, MANDI, HIMACHAL PRADESH ON KHASRA NO. 337,589/379,613/594/384/1,592/545/380/1





Fig. Tite:

-12 tially markets



































































































B.R. Rath

40