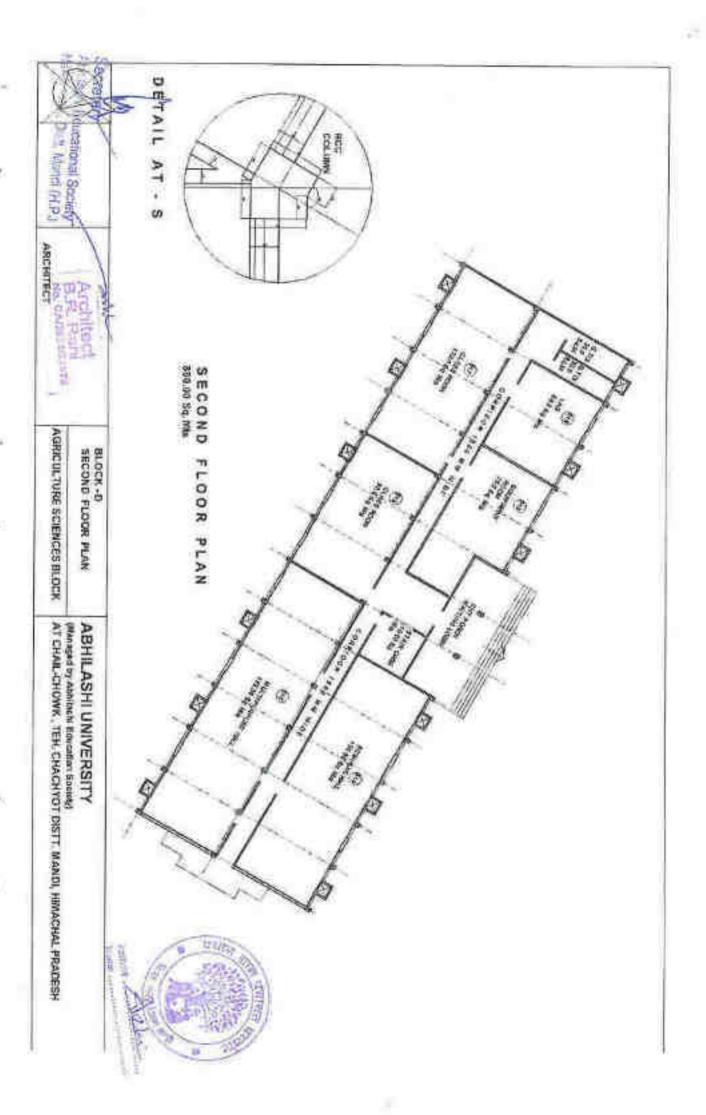

1.592/545/380/1

all SIG. OF AUTHORITY

D.R. Ratil Architems No. CAVACUA:23975

WORKING DEAMING by line -

Dig No W/D -10 Date: 01-12-20-0 State: Az Minkumo



3 West Elevation



ARHII ASHI HOSPITAL, WELLNESS & PANCHKARMA CENTER
ATTACHED HOSPITAL OF ABHILASHI AYURVEDIC COLLEGE & RESEARCH INSTITUTE
AT CHAIL-CHOWK, TEHSIL CHACHAYOT, DISTT, MANDI, HIMACHAL PRADESH,
ON KHASRA NO. 337,589/379,613/594/384/1.592/545/380/1





VICTIONS SHAWNS

Dig Tha -

08 St WD -11 000 - 0112200 550 - 6 Million



ABHILASHI HOSPITAL, WELLNESS & PANCHKARMA CENTER ATTACHED HOSPITAL OF ABHILASHI AYURVEDIC COLLEGE & RESEARCH INSTITUTE AT CHAIL-CHOWK, TEHSIL CHACHAYOT, DISTT, MANDI, HIMACHAL PRADESH ON KHASRA NO. 337,589/379,613/594/384/1,592/545/380/1





Fig. Tite:

-12 tially markets



































































































B.R. Rath

40