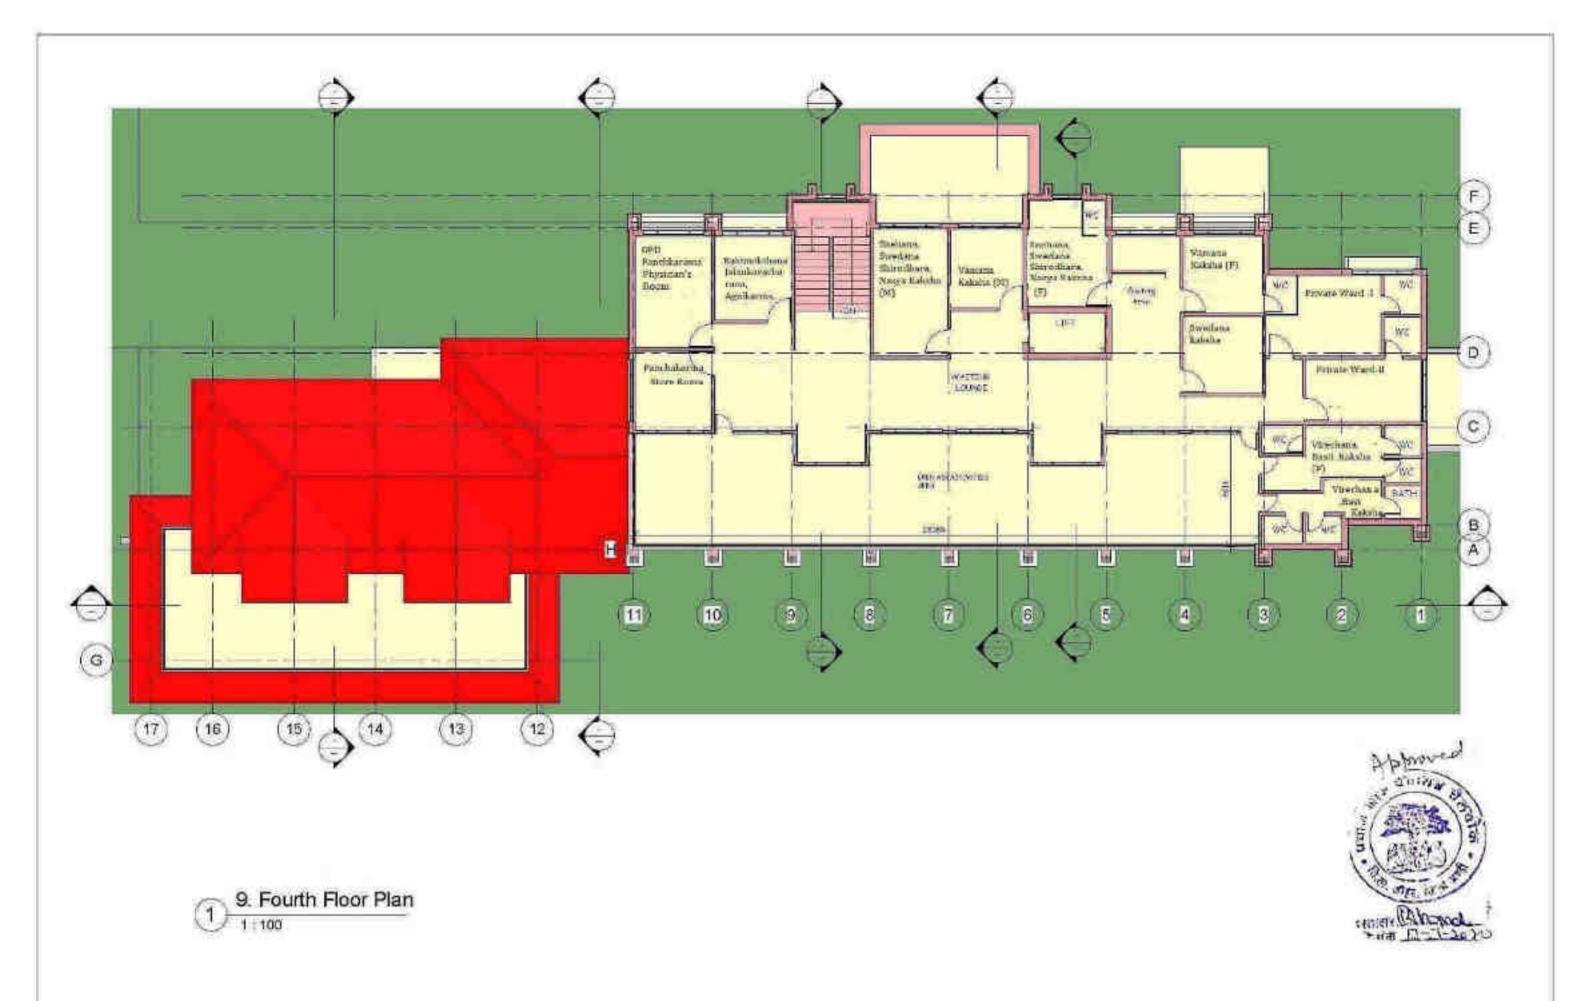

05 Size 0/12/2/8 Size 6/Medianii



7.Second Floor Plan

ABHILASHI HOSPITAL, WELLNESS & PANCHKARMA CENTER ATTACHED HOSPITAL OF ABHILASHI AYURVEDIC COLLEGE & RESEARCH INSTITUTE AT CHAIL-CHOWK, TEHSIL CHACHAYOT, DISTT, MANDI, HIMACHAL PRADESH ON KHASRA NO. 337,589/379,613/594/384/1,592/545/380/1





Dig The -

Die so WD -08 San Allenani

cemen (Blooms) THE DELLACTO

YISOCHTUK ICHORITY

WORKING DRAWING



SIGNOR AUTHORITY

8. Third Floor Plan

content Ahrenda

ARHII ASHI HOSPITAL, WELLNESS & PANCHKARMA CENTER
ATTACHED HOSPITAL OF ABHILASHI AYURVEDIC COLLEGE & RESEARCH INSTITUTE
AT CHAIL-CHOWK TEHSIL CHACHAYOT, DISTT MANDI, HIMACHAL PRADESH
ON KHASRA NO. 337,588/379,613/594/384/1,592/545/380/1

B.R. Rohl Architect No. CAVDOZ:20075 WCROCKS DISANNO

Dig 50 WD -07 Sue 0112200 Scon 20 Ministral



ABHILASHI HOSPITAL, WELLNESS & PANCHKARMA CENTER
ATTACHED HOSPITAL OF ABHILASHI AYURVEDIC COLLEGE & RESEARCH INSTITUTE
AT CHAIL-CHOWK TEHSIL CHACHAYOT, DISTT MANDI, HIMACHAL PRADESH
ON KHASRA NO. 337,589/379.613/594/384/1,692/545/380/1





WOODS CHANNO

208 50 AAD -08 200 0/10/200 200 26/86/86



10. Roof Level Plan



ABHILASHI HUSPITAL, WELLNESS & PANCHKARMA CENTER
ATTACHED HOSPITAL OF ABHILASHI AYURVEDIC COLLEGE & RESEARCH INSTITUTE
AT CHAIL-CHOWK TEHSIL CHACHAYOT, DISTT MANDI, HIMACHAL PRADESH
ON KHASRA NO. 337,569/379,613/594/384/1,592/545/380/1





WORKING DIVAVANO

Dig Title -

De So WD -09 Des- 0112/200 Side A Ministrati



Approved SHIRT MANUEL

East Elevation

ARHII ASHI HOSPITAL, WELLNESS & PANCHKARMA CENTER ATTACHED HOSPITAL OF ABHILASHI AYURVEDIC COLLEGE & RESEARCH INSTITU