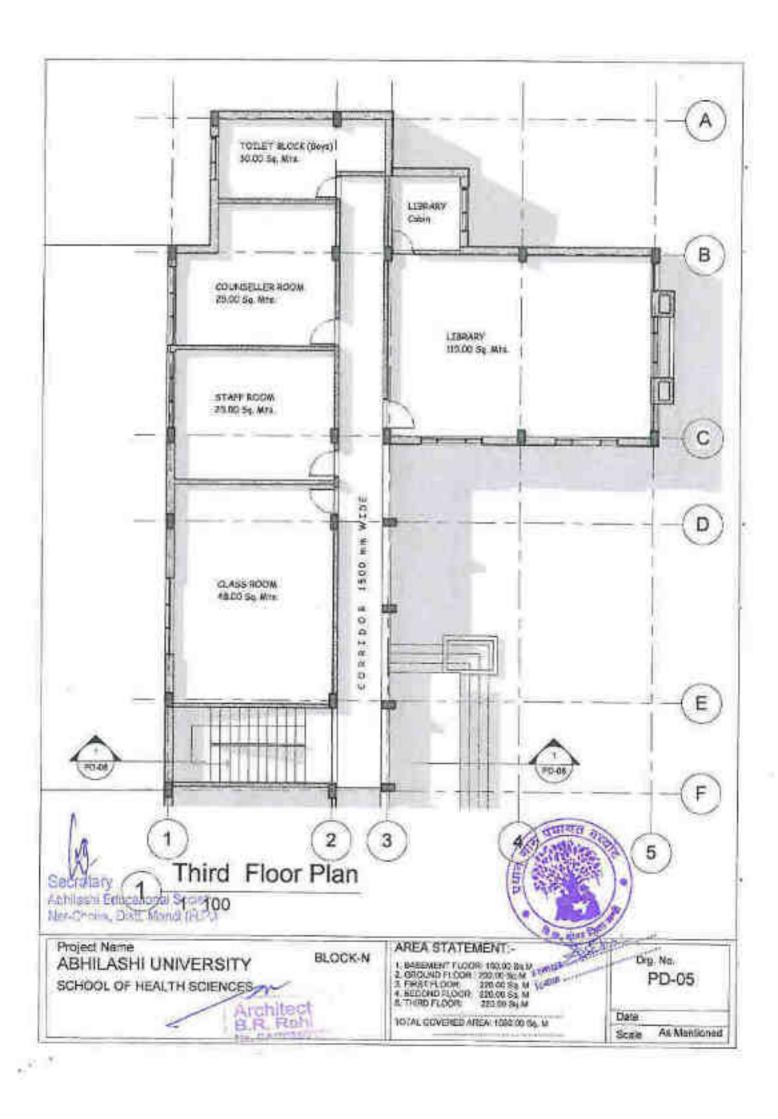

-

Dig No W/D -10 Date: 01-12-20-0 State: Az Minkumo



3 West Elevation



ARHII ASHI HOSPITAL, WELLNESS & PANCHKARMA CENTER
ATTACHED HOSPITAL OF ABHILASHI AYURVEDIC COLLEGE & RESEARCH INSTITUTE
AT CHAIL-CHOWK, TEHSIL CHACHAYOT, DISTT, MANDI, HIMACHAL PRADESH,
ON KHASRA NO. 337,589/379,613/594/384/1.592/545/380/1





VICTIONS SHAWNS

Dig Tha -

08 St WD -11 000 - 0112200 550 - 6 Million



ABHILASHI HOSPITAL, WELLNESS & PANCHKARMA CENTER ATTACHED HOSPITAL OF ABHILASHI AYURVEDIC COLLEGE & RESEARCH INSTITUTE AT CHAIL-CHOWK, TEHSIL CHACHAYOT, DISTT, MANDI, HIMACHAL PRADESH ON KHASRA NO. 337,589/379,613/594/384/1,592/545/380/1





Fig. Tite:

-12 tially markets



































































































B.R. Rath

40