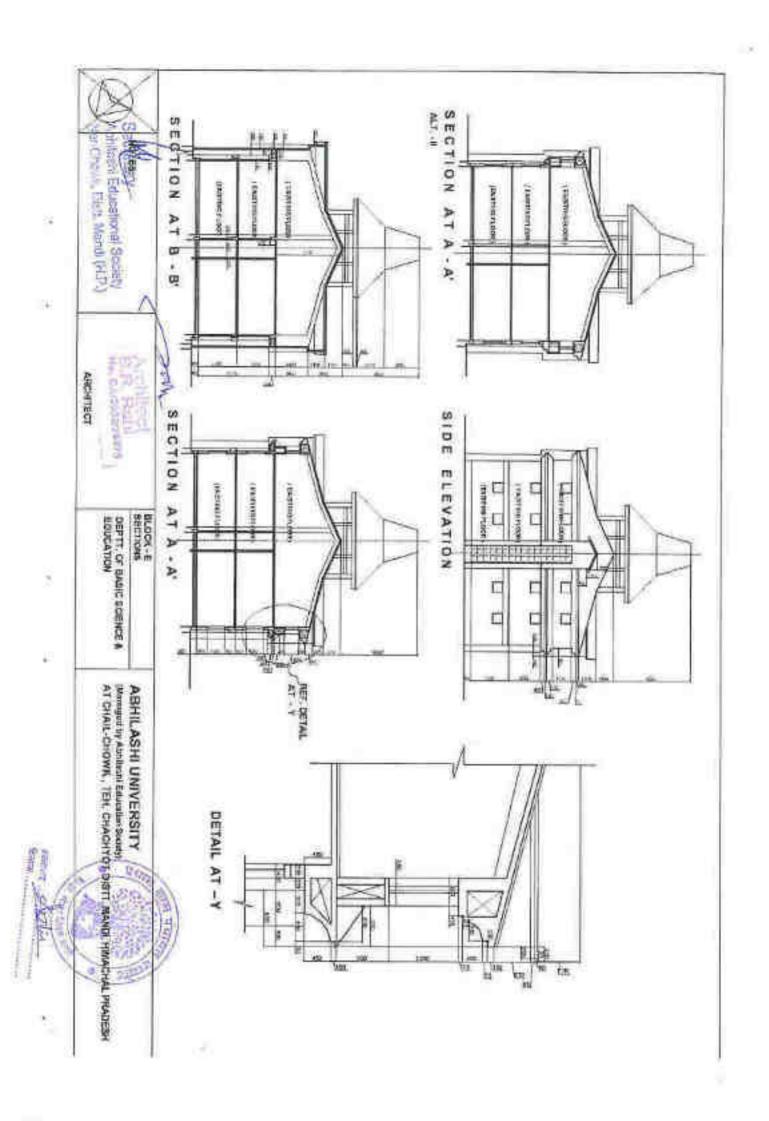

#### **4.1.1 Additional Information:**

### **Building Infrastructure:**

| S.N. | Type of<br>Facility                  | No. | Description of the facility                                                                            |
|------|--------------------------------------|-----|--------------------------------------------------------------------------------------------------------|
|      |                                      | C   | lassroom                                                                                               |
| 1    | Total no. of<br>Class<br>Room        | 48  | Good acoustic conditioned, ergonomically designed classrooms with glass boards and & Internet facility |
| 2    | ClassRoom Equipped with ICT Facility | 29  | LCD, Projector, LAN, Smart Board.                                                                      |
| 3    | Tutorial Room                        | 03  | Tutorials Rooms can be converted to class rooms and vice-versa according to availability of rooms.     |
| 4    | Total No. Of<br>Labs                 | 50  | Equipped with Multi Sets of Equipment's with Wi-Fi connection                                          |
| 5    | Seminar Rooms                        | 03  | LCD Projector, LAN, Smart Board.                                                                       |
| 6    | Swayam Prabha<br>channel             | 01  | LCD                                                                                                    |
| 7    | Media Centre                         | 01  |                                                                                                        |