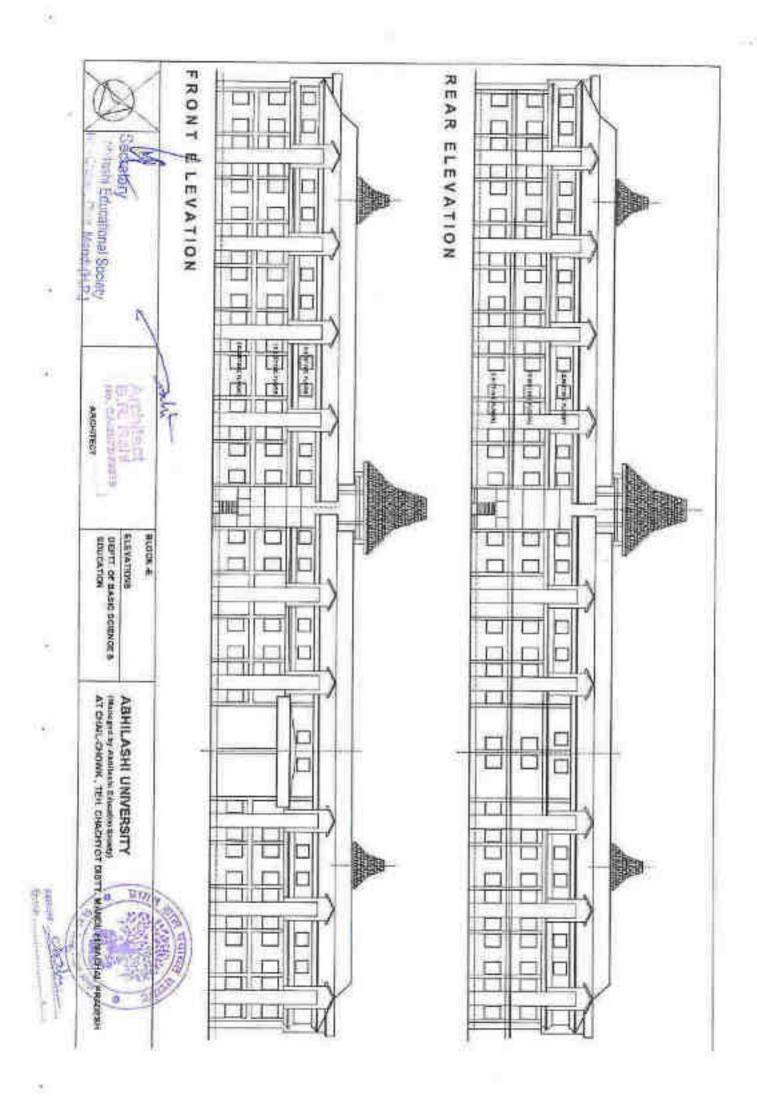

0/1

all SIG. OF AUTHORITY

D.R. Ratil Architems No. CAVACUA:23975

WORKING DEAMING by line -

Dig No W/D -10 Date: 01-12-20-0 State: Az Minkumo



3 West Elevation



ARHII ASHI HOSPITAL, WELLNESS & PANCHKARMA CENTER
ATTACHED HOSPITAL OF ABHILASHI AYURVEDIC COLLEGE & RESEARCH INSTITUTE
AT CHAIL-CHOWK, TEHSIL CHACHAYOT, DISTT, MANDI, HIMACHAL PRADESH,
ON KHASRA NO. 337,589/379,613/594/384/1.592/545/380/1





VICTIONS SHAWNS

Dig Tha -

08 St WD -11 000 - 0112200 550 - 6 Million



ABHILASHI HOSPITAL, WELLNESS & PANCHKARMA CENTER ATTACHED HOSPITAL OF ABHILASHI AYURVEDIC COLLEGE & RESEARCH INSTITUTE AT CHAIL-CHOWK, TEHSIL CHACHAYOT, DISTT, MANDI, HIMACHAL PRADESH ON KHASRA NO. 337,589/379,613/594/384/1,592/545/380/1





Fig. Tite:

-12 tially markets



































































































B.R. Rath

40