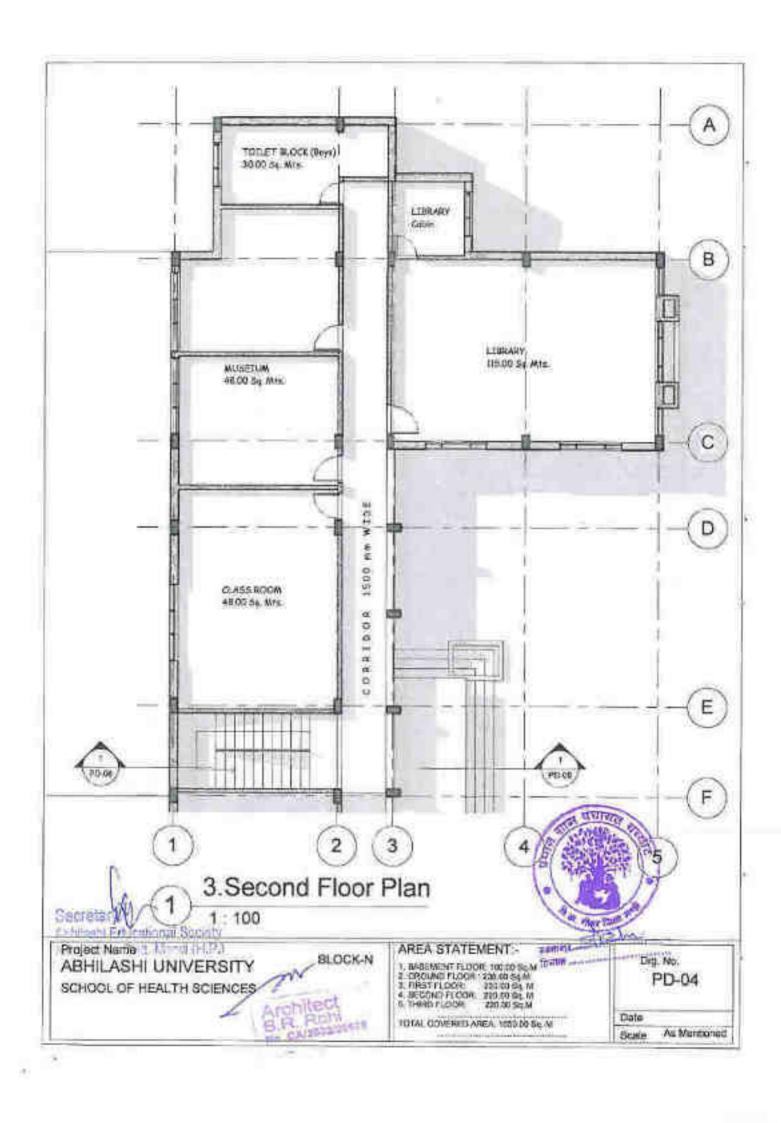

ne -

Dig No W/D -10 Date: 01-12-20-0 State: Az Minkumo



3 West Elevation



ARHII ASHI HOSPITAL, WELLNESS & PANCHKARMA CENTER
ATTACHED HOSPITAL OF ABHILASHI AYURVEDIC COLLEGE & RESEARCH INSTITUTE
AT CHAIL-CHOWK, TEHSIL CHACHAYOT, DISTT, MANDI, HIMACHAL PRADESH,
ON KHASRA NO. 337,589/379,613/594/384/1.592/545/380/1





VICTIONS SHAWNS

Dig Tha -

08 St WD -11 000 - 0112200 550 - 6 Million



ABHILASHI HOSPITAL, WELLNESS & PANCHKARMA CENTER ATTACHED HOSPITAL OF ABHILASHI AYURVEDIC COLLEGE & RESEARCH INSTITUTE AT CHAIL-CHOWK, TEHSIL CHACHAYOT, DISTT, MANDI, HIMACHAL PRADESH ON KHASRA NO. 337,589/379,613/594/384/1,592/545/380/1





Fig. Tite:

-12 tially markets



































































































B.R. Rath

40