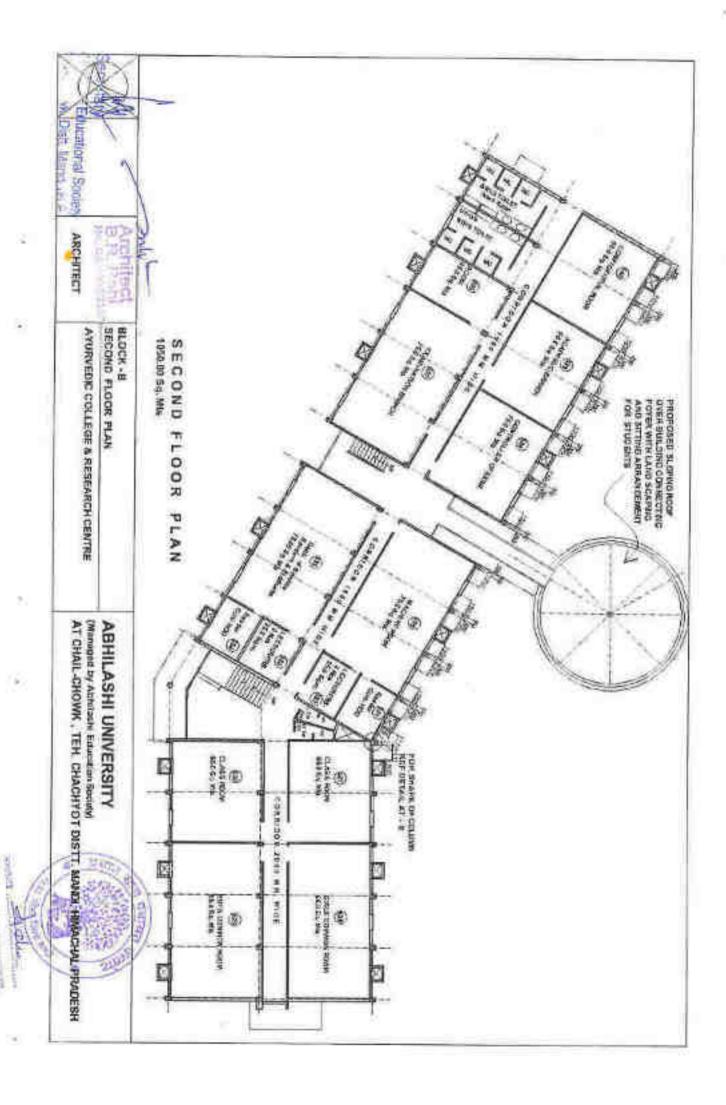

### **Building Infrastructure:**

| S.N. | Type of<br>Facility                  | No. | Description of the facility                                                                            |
|------|--------------------------------------|-----|--------------------------------------------------------------------------------------------------------|
|      |                                      | C   | lassroom                                                                                               |
| 1    | Total no. of<br>Class<br>Room        | 48  | Good acoustic conditioned, ergonomically designed classrooms with glass boards and & Internet facility |
| 2    | ClassRoom Equipped with ICT Facility | 29  | LCD, Projector, LAN, Smart Board.                                                                      |
| 3    | Tutorial Room                        | 03  | Tutorials Rooms can be converted to class rooms and vice-versa according to availability of rooms.     |
| 4    | Total No. Of<br>Labs                 | 50  | Equipped with Multi Sets of Equipment's with Wi-Fi connection                                          |
| 5    | Seminar Rooms                        | 03  | LCD Projector, LAN, Smart Board.                                                                       |
| 6    | Swayam Prabha<br>channel             | 01  | LCD                                                                                                    |
| 7    | Media Centre                         | 01  |                                                                                                        |