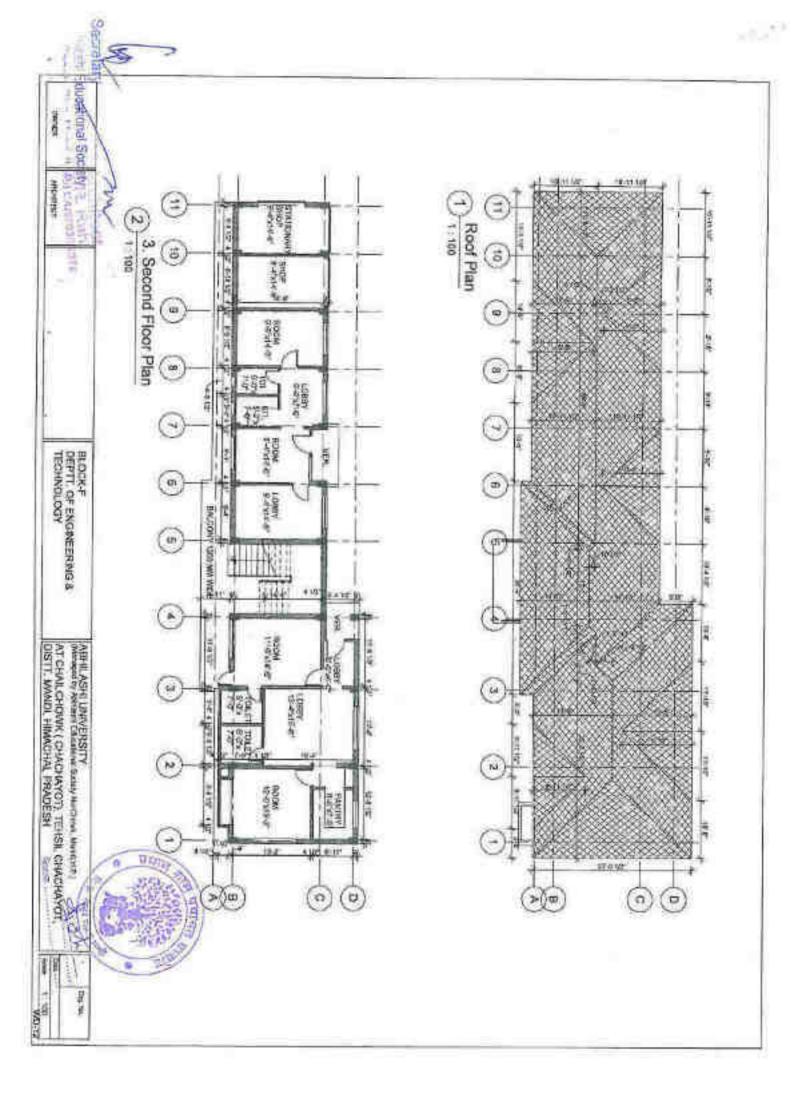

#### **4.1.1 Additional Information:**

### **Building Infrastructure:**

| S.N. | Type of<br>Facility                  | No. | Description of the facility                                                                            |
|------|--------------------------------------|-----|--------------------------------------------------------------------------------------------------------|
|      |                                      | C   | lassroom                                                                                               |
| 1    | Total no. of<br>Class<br>Room        | 48  | Good acoustic conditioned, ergonomically designed classrooms with glass boards and & Internet facility |
| 2    | ClassRoom Equipped with ICT Facility | 29  | LCD, Projector, LAN, Smart Board.                                                                      |
| 3    | Tutorial Room                        | 03  | Tutorials Rooms can be converted to class rooms and vice-versa according to availability of rooms.     |
| 4    | Total No. Of<br>Labs                 | 50  | Equipped with Multi Sets of Equipment's with Wi-Fi connection                                          |
| 5    | Seminar Rooms                        | 03  | LCD Projector, LAN, Smart Board.                                                                       |
| 6    | Swayam Prabha<br>channel             | 01  | LCD                                                                                                    |
| 7    | Media Centre                         | 01  |                                                                                                        |