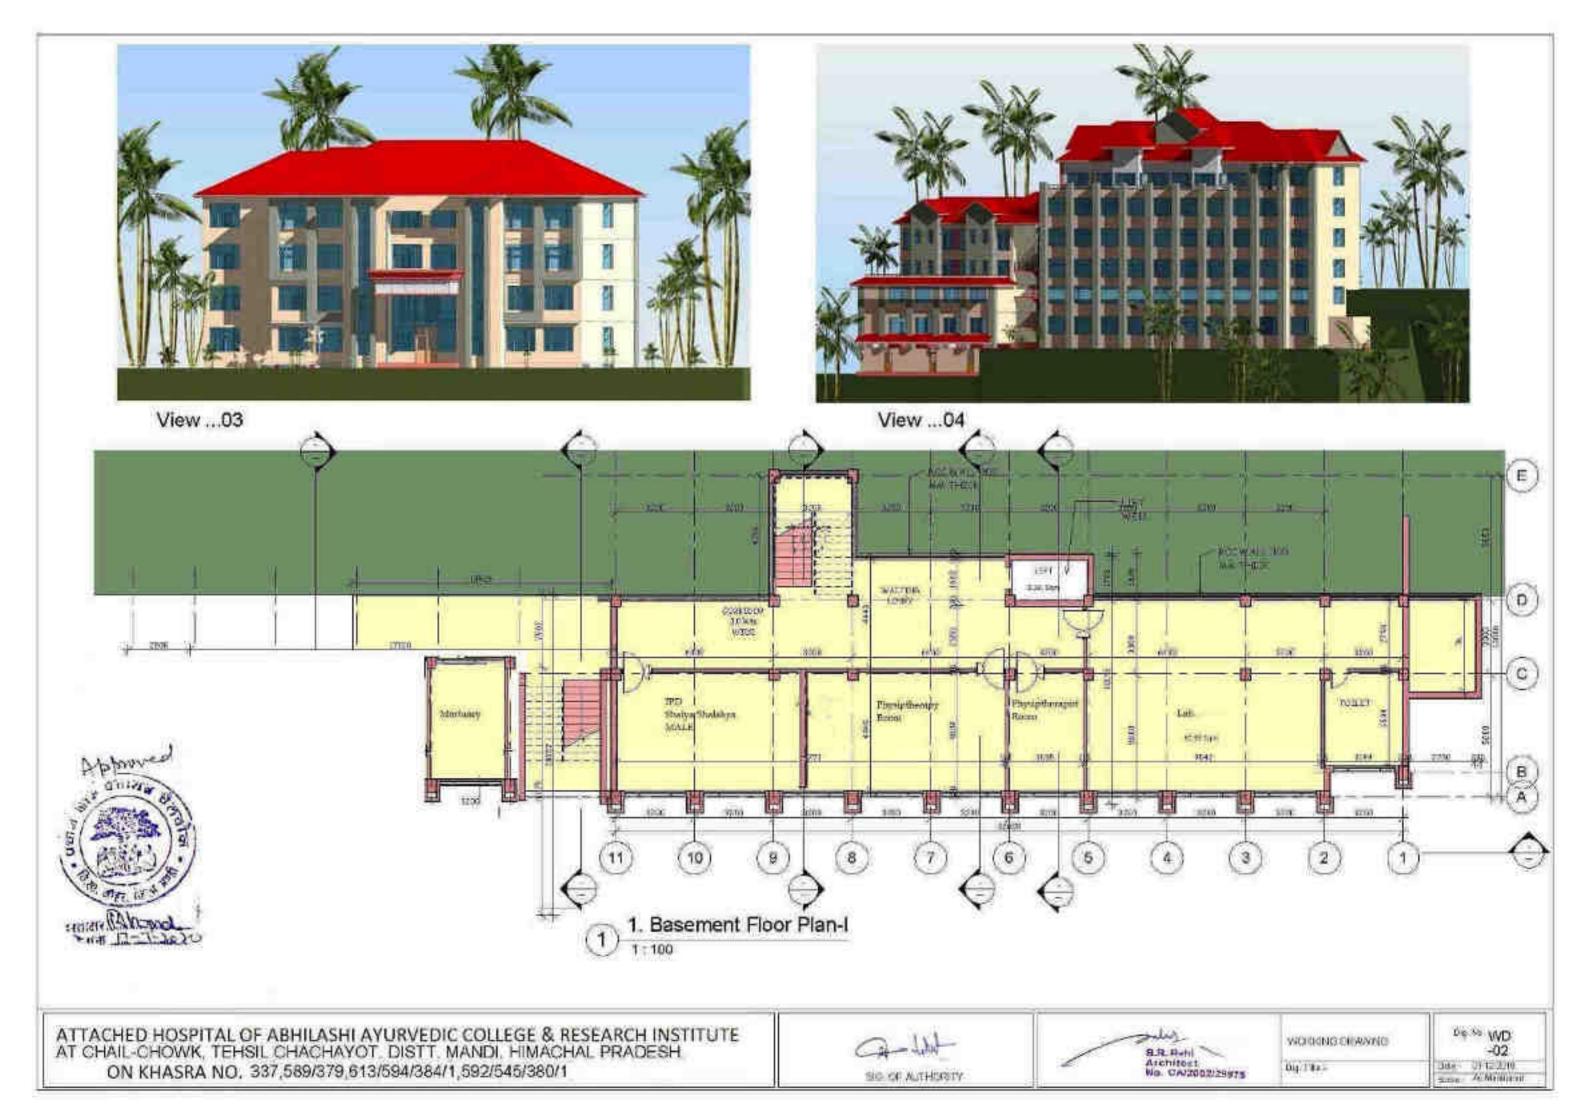

ck/Building (Ref in Master Plan)         | pr. no.                      |



















View ...02



View ...01

## AREA STATEMENTS-

1 PLOT AREA: 1104 00 Sn. Mts. COVERED AREA -

1 DASEMENT FLOOR PLAN-II 2. BASEMENT FLOOR PLAN-II:

3 GROUND FLOOR PLAN 4 FIRST FLOOR PLAN:

5. SECOND FLOOR FLAN:

5 THIRD FLOOR PLAN 7 FOURTH FLOOR PLAN:

105.00 Sq.Mts 450.00 Sq Mts 450.00 Sq Mts.

450.00 Sq Mts 450,00 Sq Mts. 450.00 Sq Mts

215.00 9q.Mts

TOTAL COVERED AREA. 2570.00 Sq.Mts.

ARHII ASHI HOSPITAL, WELLNESS & PANCHKARMA CENTER ATTACHED HOSPITAL OF ABHILASHI AYURVEDIC COLLEGE & RESEARCH INSTITUTE AT CHAIL-CHOWK, TEHSIL CHACHAYOT, DISTT, MANDI, HIMACHAL PRADESH. ON KHASRA NO. 337,589/379.613/594/384/1.592/545/380/1



YISOCHTUA TO DE



WORKING CHANNE

Dig Tike -

Ow so WD Super Achievani





3. Basement Floor Plan-II

tenent Albert

ARHII ASHI HOSPITAL, WELLINESS & PANCHKARMA CENTER
ATTACHED HOSPITAL OF ABHILASHI AYURVEDIC COLLEGE & RESEARCH INSTITUTE
AT CHAIL-CHOWK, TEHSIL CHACHAYOT, DISTT MANDL HIMACHAL PRADESH
ON KHASRA NO. 337 589/379.613/594/384/1.592/545/380/1



THE YOR AUTHORITY



MICHIGIDICANNIO

0% 55 WD -03 3an- 011220 san- 4 Managar



5. Ground Floor Plan

Total Ama - 970 Squa

CA-LIN-

BR Ruhi Architect No. CAZZONZ/ZOSTA

WORKED BRANNO

Dig / Ba -

De So WD -04 Date: (PTCZIII Size & Melianii

CHIEF LITTLE SO

ARHII ASHI HOSPITAL, WELLNESS & PANCHKARMA CENTER
ATTACHED HOSPITAL OF ABHILASHI AYURVEDIC COLLEGE & RESEARCH INSTITUTE
AT CHAIL-CHOWK, TEHSIL CHACHAYOT, DISTT. MANDI, HIMACHAL PRADESH,
ON KHASRA NO. 337,589/379,613/594/384/1,592/645/380/1





6. First