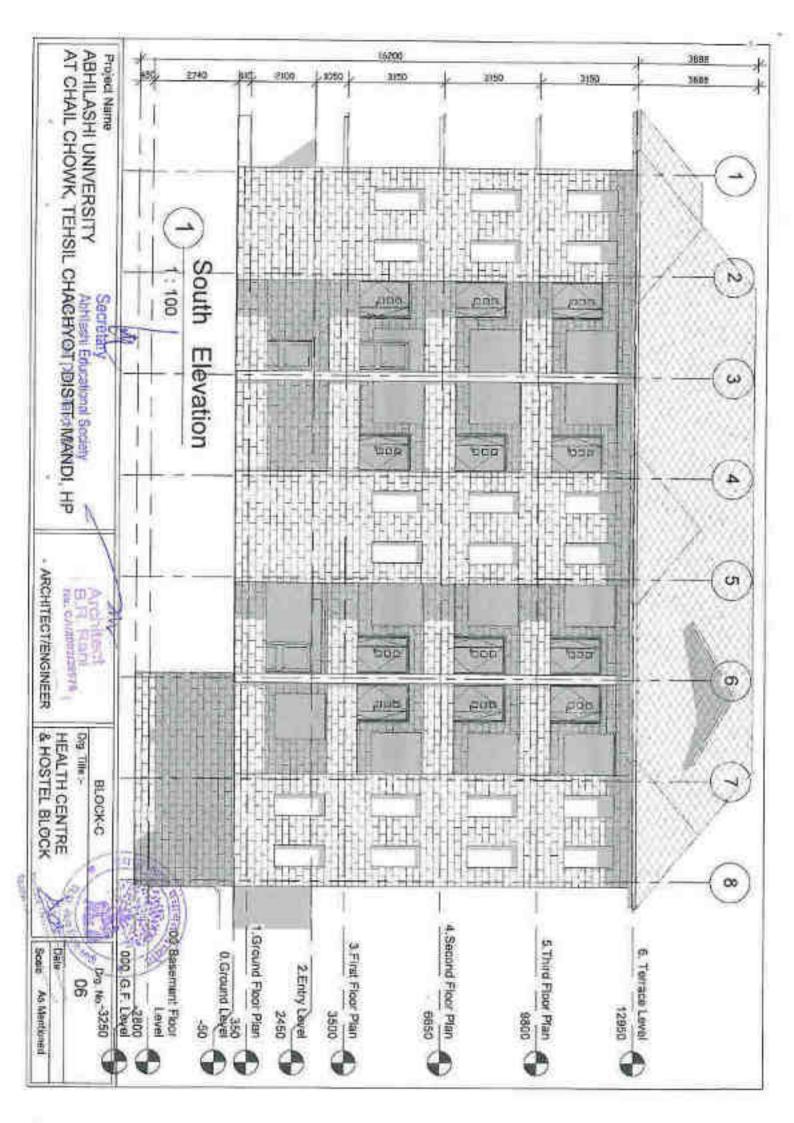

### **Building Infrastructure:**

| S.N. | Type of<br>Facility                  | No. | Description of the facility                                                                            |
|------|--------------------------------------|-----|--------------------------------------------------------------------------------------------------------|
|      |                                      | C   | lassroom                                                                                               |
| 1    | Total no. of<br>Class<br>Room        | 48  | Good acoustic conditioned, ergonomically designed classrooms with glass boards and & Internet facility |
| 2    | ClassRoom Equipped with ICT Facility | 29  | LCD, Projector, LAN, Smart Board.                                                                      |
| 3    | Tutorial Room                        | 03  | Tutorials Rooms can be converted to class rooms and vice-versa according to availability of rooms.     |
| 4    | Total No. Of<br>Labs                 | 50  | Equipped with Multi Sets of Equipment's with Wi-Fi connection                                          |
| 5    | Seminar Rooms                        | 03  | LCD Projector, LAN, Smart Board.                                                                       |
| 6    | Swayam Prabha<br>channel             | 01  | LCD                                                                                                    |
| 7    | Media Centre                         | 01  |                                                                                                        |