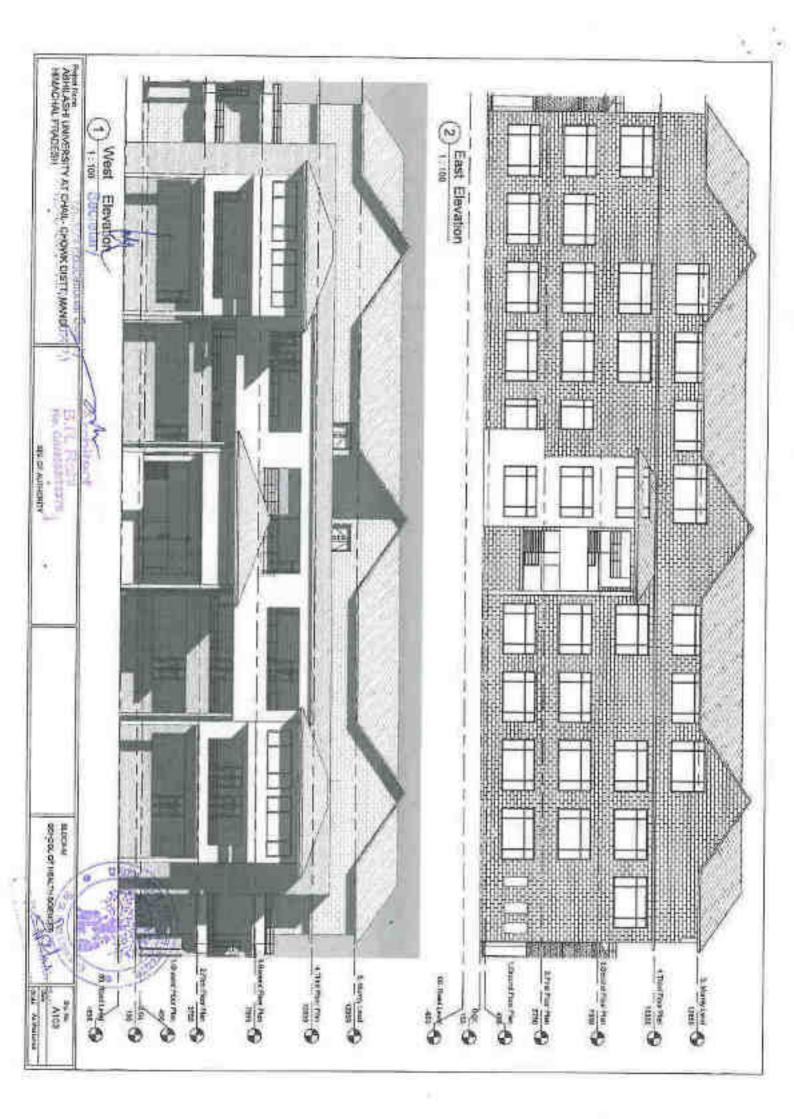

NG by line -

Dig No W/D -10 Date: 01-12-20-0 State: Az Minkumo



3 West Elevation



ARHII ASHI HOSPITAL, WELLNESS & PANCHKARMA CENTER
ATTACHED HOSPITAL OF ABHILASHI AYURVEDIC COLLEGE & RESEARCH INSTITUTE
AT CHAIL-CHOWK, TEHSIL CHACHAYOT, DISTT, MANDI, HIMACHAL PRADESH,
ON KHASRA NO. 337,589/379,613/594/384/1.592/545/380/1





VICTIONS SHAWNS

Dig Tha -

08 St WD -11 000 - 0112200 550 - 6 Million



ABHILASHI HOSPITAL, WELLNESS & PANCHKARMA CENTER ATTACHED HOSPITAL OF ABHILASHI AYURVEDIC COLLEGE & RESEARCH INSTITUTE AT CHAIL-CHOWK, TEHSIL CHACHAYOT, DISTT, MANDI, HIMACHAL PRADESH ON KHASRA NO. 337,589/379,613/594/384/1,592/545/380/1





Fig. Tite:

-12 tially markets



































































































B.R. Rath

40