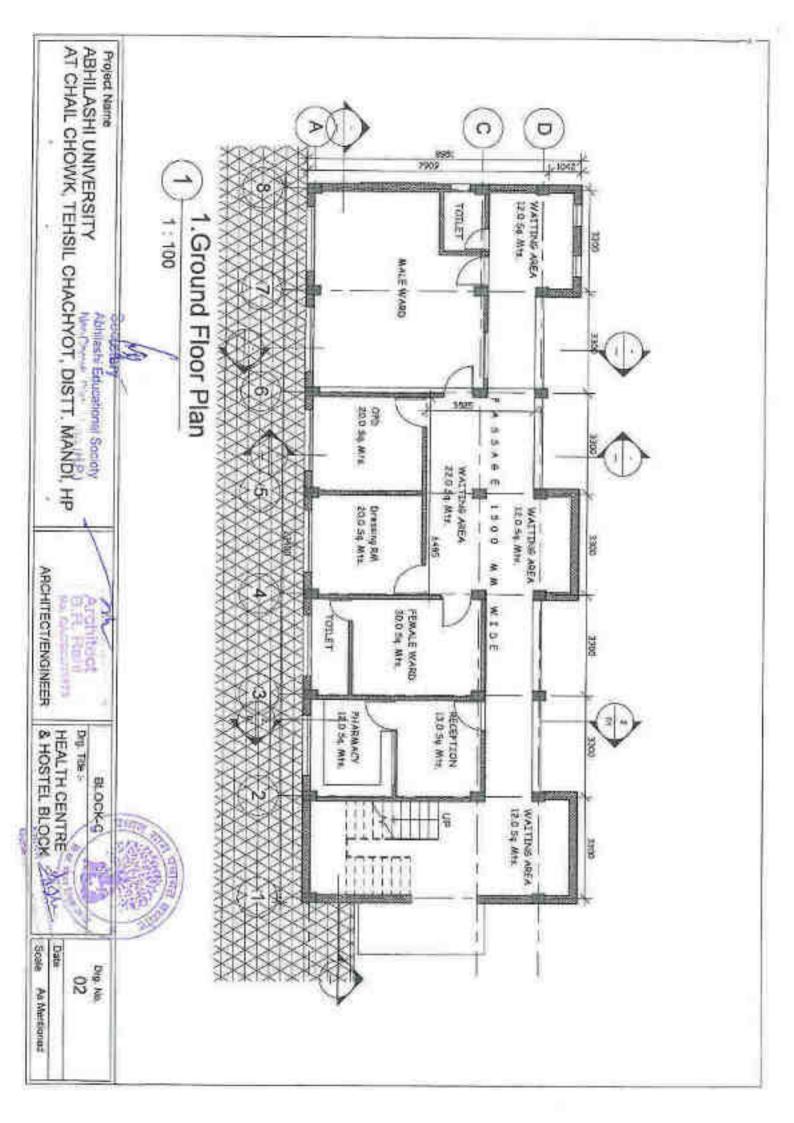

### **Building Infrastructure:**

| S.N. | Type of<br>Facility                  | No. | Description of the facility                                                                            |
|------|--------------------------------------|-----|--------------------------------------------------------------------------------------------------------|
|      |                                      | C   | lassroom                                                                                               |
| 1    | Total no. of<br>Class<br>Room        | 48  | Good acoustic conditioned, ergonomically designed classrooms with glass boards and & Internet facility |
| 2    | ClassRoom Equipped with ICT Facility | 29  | LCD, Projector, LAN, Smart Board.                                                                      |
| 3    | Tutorial Room                        | 03  | Tutorials Rooms can be converted to class rooms and vice-versa according to availability of rooms.     |
| 4    | Total No. Of<br>Labs                 | 50  | Equipped with Multi Sets of Equipment's with Wi-Fi connection                                          |
| 5    | Seminar Rooms                        | 03  | LCD Projector, LAN, Smart Board.                                                                       |
| 6    | Swayam Prabha<br>channel             | 01  | LCD                                                                                                    |
| 7    | Media Centre                         | 01  |                                                                                                        |