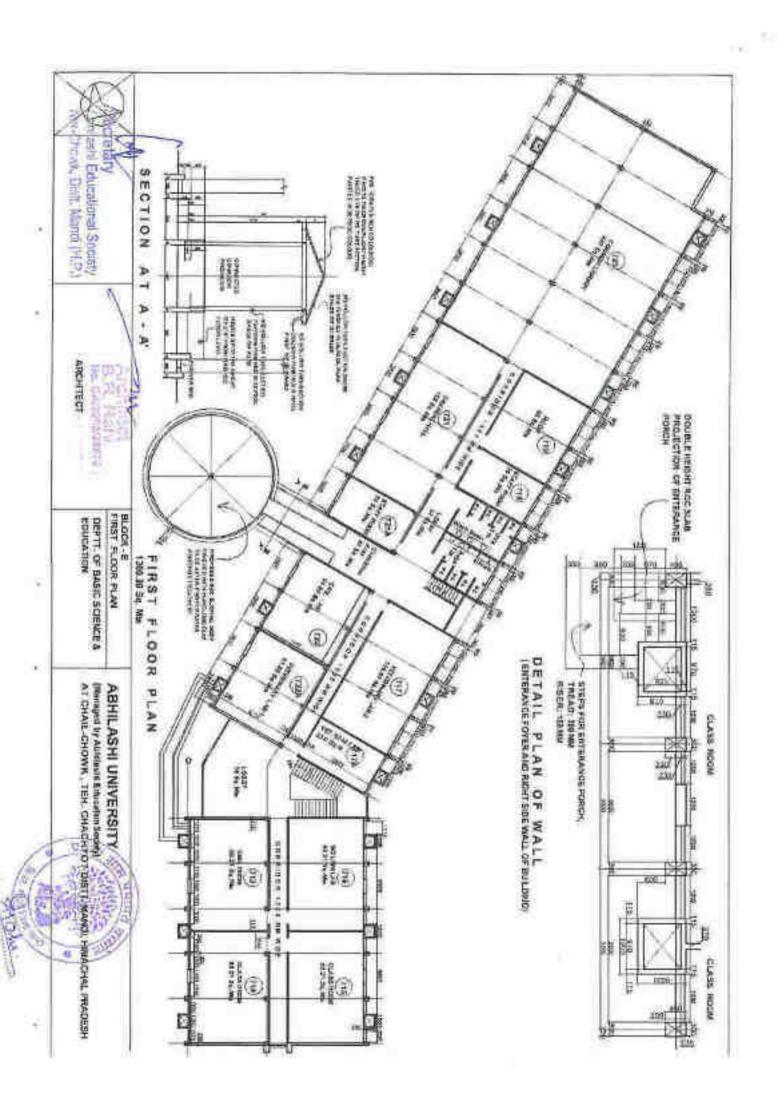

5/380/1

all SIG. OF AUTHORITY

D.R. Ratil Architems No. CAVACUA:23975

WORKING DEAMING by line -

Dig No W/D -10 Date: 01-12-20-0 State: Az Minkumo



3 West Elevation



ARHII ASHI HOSPITAL, WELLNESS & PANCHKARMA CENTER
ATTACHED HOSPITAL OF ABHILASHI AYURVEDIC COLLEGE & RESEARCH INSTITUTE
AT CHAIL-CHOWK, TEHSIL CHACHAYOT, DISTT, MANDI, HIMACHAL PRADESH,
ON KHASRA NO. 337,589/379,613/594/384/1.592/545/380/1





VICTIONS SHAWNS

Dig Tha -

08 St WD -11 000 - 0112200 550 - 6 Million



ABHILASHI HOSPITAL, WELLNESS & PANCHKARMA CENTER ATTACHED HOSPITAL OF ABHILASHI AYURVEDIC COLLEGE & RESEARCH INSTITUTE AT CHAIL-CHOWK, TEHSIL CHACHAYOT, DISTT, MANDI, HIMACHAL PRADESH ON KHASRA NO. 337,589/379,613/594/384/1,592/545/380/1





Fig. Tite:

-12 tially markets



































































































B.R. Rath

40