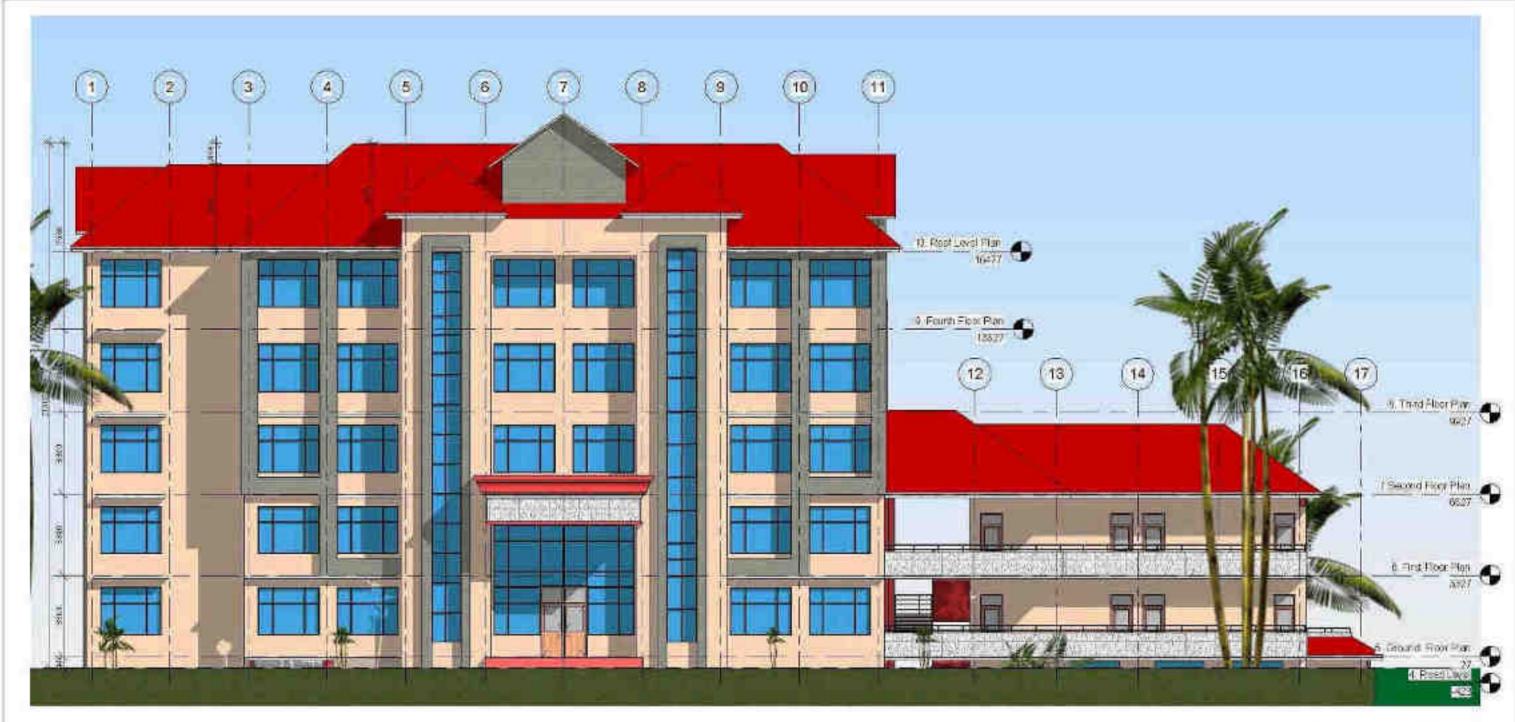

AAD -08 200 0/10/200 200 26/86/86



10. Roof Level Plan



ABHILASHI HUSPITAL, WELLNESS & PANCHKARMA CENTER
ATTACHED HOSPITAL OF ABHILASHI AYURVEDIC COLLEGE & RESEARCH INSTITUTE
AT CHAIL-CHOWK TEHSIL CHACHAYOT, DISTT MANDI, HIMACHAL PRADESH
ON KHASRA NO. 337,569/379,613/594/384/1,592/545/380/1





WORKING DIVAVANO

Dig Title -

De So WD -09 Des- 0112/200 Side A Ministrati



Approved SHIRT MANUEL

East Elevation

ARHII ASHI HOSPITAL, WELLNESS & PANCHKARMA CENTER ATTACHED HOSPITAL OF ABHILASHI AYURVEDIC COLLEGE & RESEARCH INSTITUTE AT CHAIL-CHOWK, TEHSIL CHACHAYOT, DISTT MANDI, HIMACHAL PRADESH ON KHASRA NO. 337,589/379.613/594/384/1.592/545/380/1

all SIG. OF AUTHORITY

D.R. Ratil Architems No. CAVACUA:23975

WORKING DEAMING by line -

Dig No W/D -10 Date: 01-12-20-0 State: Az Minkumo



3 West Elevation



ARHII ASHI HOSPITAL, WELLNESS & PANCHKARMA CENTER
ATTACHED HOSPITAL OF ABHILASHI AYURVEDIC COLLEGE & RESEARCH INSTITUTE
AT CHAIL-CHOWK, TEHSIL CHACHAYOT, DISTT, MANDI, HIMACHAL PRADESH,
ON KHASRA NO. 337,589/379,613/594/384/1.592/545/380/1





VICTIONS SHAWNS

Dig Tha -

08 St WD -11 000 - 0112200 550 - 6 Million



ABHILASHI HOSPITAL, WELLNESS & PANCHKARMA CENTER ATTACHED HOSPITAL OF ABHILASHI AYURVEDIC COLLEGE & RESEARCH INSTITUTE AT CHAIL-CHOWK, TEHSIL CHACHAYOT, DISTT, MANDI, HIMACHAL PRADESH ON KHASRA NO. 337,589/379,613/594/384/1,592/545/380/1





Fig. Tite:

-12 tially markets



































































































B.R. Rath

40