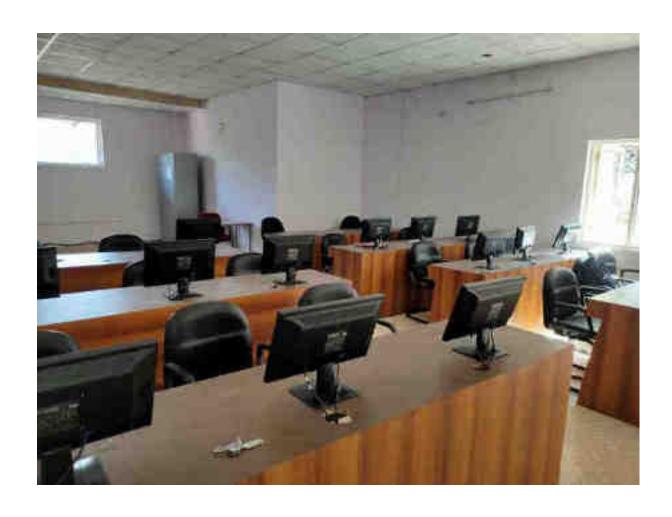

# **Computing Facilities: 4.1.1**

| Sr. No. | Description                              | Quantity |
|---------|------------------------------------------|----------|
| 1.      | Lenovo M5800 Desktop (2GB DDR3 RAM, 500  | 160      |
|         | GB HDD, AMD A4-5300B 3.40 GHz Processor) |          |
|         | Available for students                   |          |
| 2.      | ETN On-Line UPS 6KVA                     | 3        |
| 3.      | Projectors                               | 29       |
| 4.      | Printers                                 | 26       |
| 5.      | Other Desktops                           | 80       |
| 6.      | Software Microsoft                       | 01       |
| 7.      | Software Dell+                           | 01       |
| 8.      | Software Pharmacy                        | 01       |
| 7.      | Smart board                              | 14       |
| 8       | CCTV Camera                              | 112      |