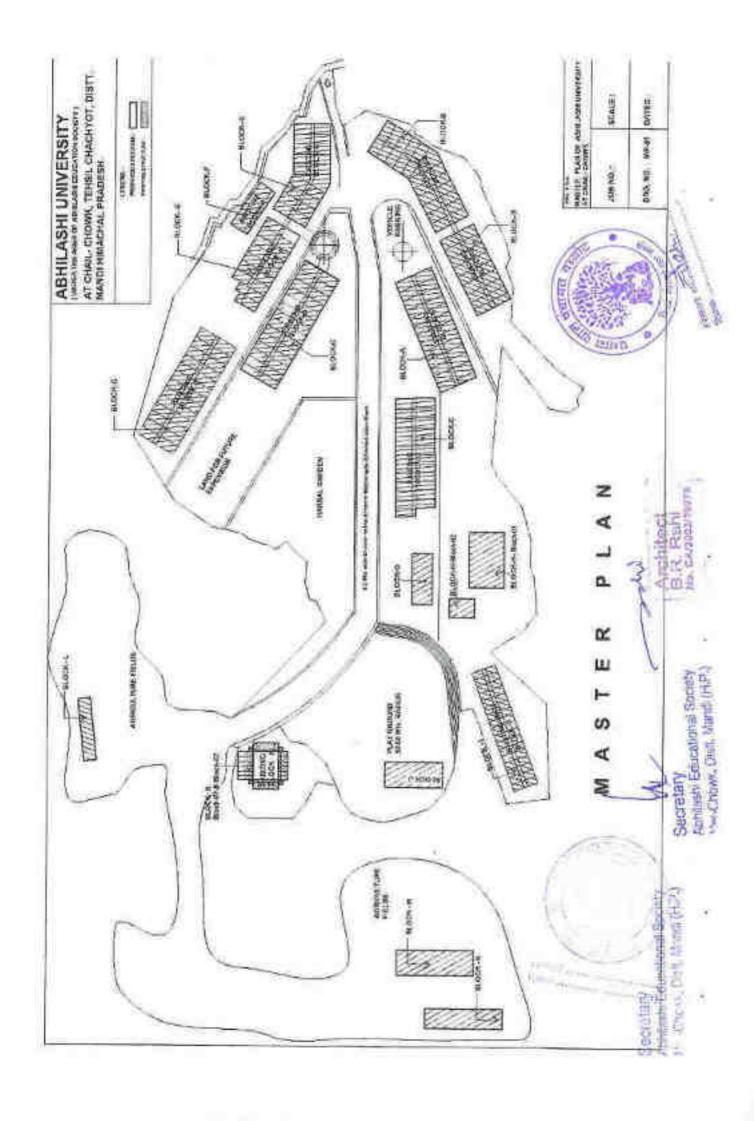

333

LOCAL 04:12:50 PM CIMIT 10:02:50 AM

tongitude 77.01000166666667\*

Altitude 1407 1 meters Tuesday, 24-08-2021



H256+95X, Chachyot, Himachai Pradesh 175028, India

31.5586833333333338"

Local 12:35-24 PM GMT 05:56:24 AM

77.01059166666667

Atlante : 4257 majors Inday: 27-00-2021



H256+95X, Chachyot, Himachal Prodesh 175028, India

Estrado 31.558201666666665°

Centinose 77.010508333333333

Allitude 1605 6 meters Friday, 27-06-2021



Letitude 31.559185000000003°

CMT 06:01:11 PM

Longitude 77.01047333333332

Ahmide 1425.9 moters Friday, 27-08-2021



Lecal Of 12:00 PM GMT 10:42:40 AM





H256+P98. Chachyot, Himachal Pradesh 175028. India

77.01067666666667\*

Attude 14% meters Friday, 27-08-2021

31.5593483333333332"

tota 1251 KOPM GMT 0652 43 AM

## ED HALL





Language Lab





| LP, 175045                                                                                  | DISTT. MANDI H.P. 175045                                                 | DRG No. AC-01    | and (H.P.) No. GARDOUSERS                           | Nex-Chowk, Dist. Mand (H.P.) |
|---------------------------------------------------------------------------------------------|--------------------------------------------------------------------------|------------------|-----------------------------------------------------|------------------------------|
| ABHILASHI UNIVERSITY MAKARED BY ARRILLARD EDUCATIONAL SOCIETY AT CHAILCHOWK, TEH, CHACHYOT, | ABHILASHI UNIVERSITY NAMADED BY ADMILABIL EDUCATIONS AT CHAILCHOWK, TEH. | Area Calculation | 1                                                   | Secr