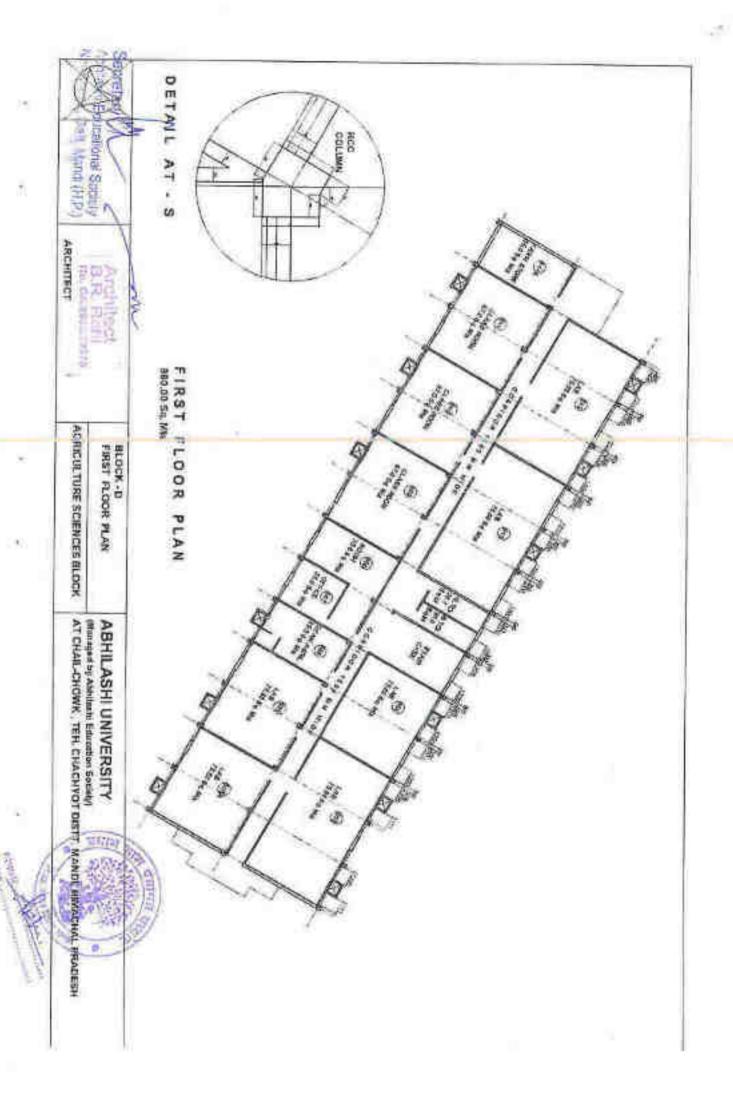

4/1.592/545/380/1

all SIG. OF AUTHORITY

D.R. Ratil Architems No. CAVACUA:23975

WORKING DEAMING by line -

Dig No W/D -10 Date: 01-12-20-0 State: Az Minkumo



3 West Elevation



ARHII ASHI HOSPITAL, WELLNESS & PANCHKARMA CENTER
ATTACHED HOSPITAL OF ABHILASHI AYURVEDIC COLLEGE & RESEARCH INSTITUTE
AT CHAIL-CHOWK, TEHSIL CHACHAYOT, DISTT, MANDI, HIMACHAL PRADESH,
ON KHASRA NO. 337,589/379,613/594/384/1.592/545/380/1





VICTIONS SHAWNS

Dig Tha -

08 St WD -11 000 - 0112200 550 - 6 Million



ABHILASHI HOSPITAL, WELLNESS & PANCHKARMA CENTER ATTACHED HOSPITAL OF ABHILASHI AYURVEDIC COLLEGE & RESEARCH INSTITUTE AT CHAIL-CHOWK, TEHSIL CHACHAYOT, DISTT, MANDI, HIMACHAL PRADESH ON KHASRA NO. 337,589/379,613/594/384/1,592/545/380/1





Fig. Tite:

-12 tially markets



































































































B.R. Rath

40