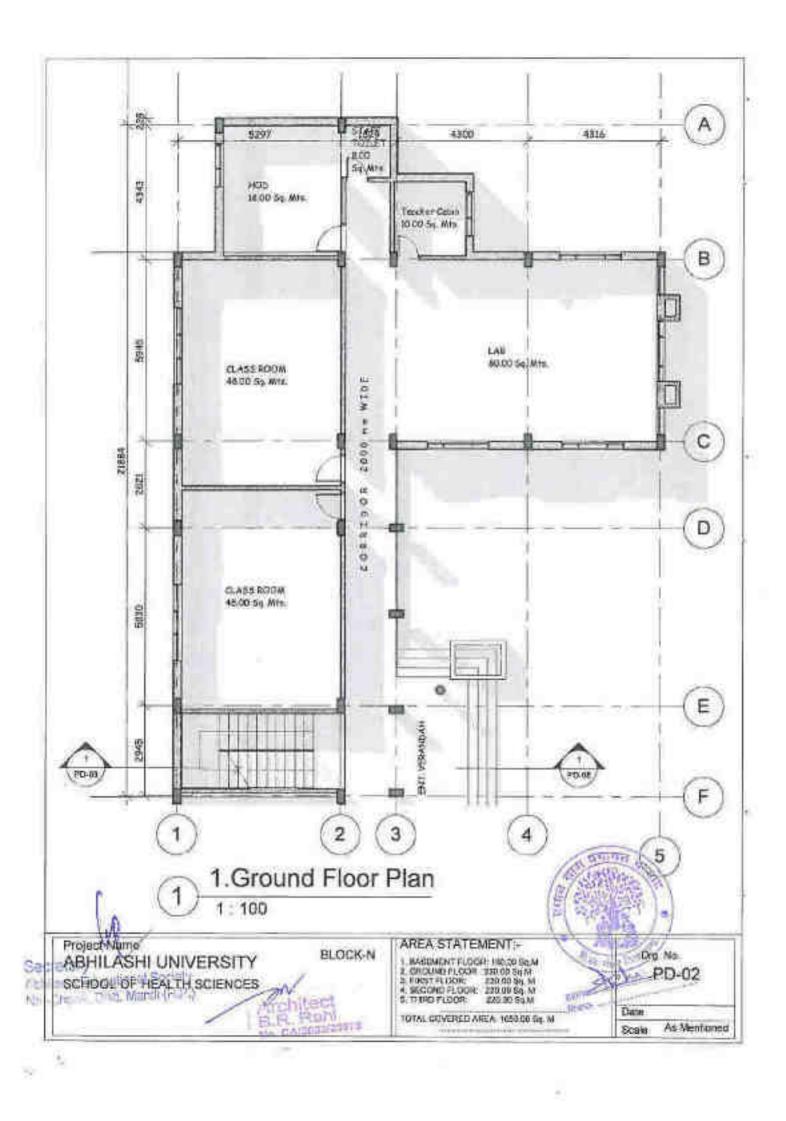

y line -

Dig No W/D -10 Date: 01-12-20-0 State: Az Minkumo



3 West Elevation



ARHII ASHI HOSPITAL, WELLNESS & PANCHKARMA CENTER
ATTACHED HOSPITAL OF ABHILASHI AYURVEDIC COLLEGE & RESEARCH INSTITUTE
AT CHAIL-CHOWK, TEHSIL CHACHAYOT, DISTT, MANDI, HIMACHAL PRADESH,
ON KHASRA NO. 337,589/379,613/594/384/1.592/545/380/1





VICTIONS SHAWNS

Dig Tha -

08 St WD -11 000 - 0112200 550 - 6 Million



ABHILASHI HOSPITAL, WELLNESS & PANCHKARMA CENTER ATTACHED HOSPITAL OF ABHILASHI AYURVEDIC COLLEGE & RESEARCH INSTITUTE AT CHAIL-CHOWK, TEHSIL CHACHAYOT, DISTT, MANDI, HIMACHAL PRADESH ON KHASRA NO. 337,589/379,613/594/384/1,592/545/380/1





Fig. Tite:

-12 tially markets



































































































B.R. Rath

40