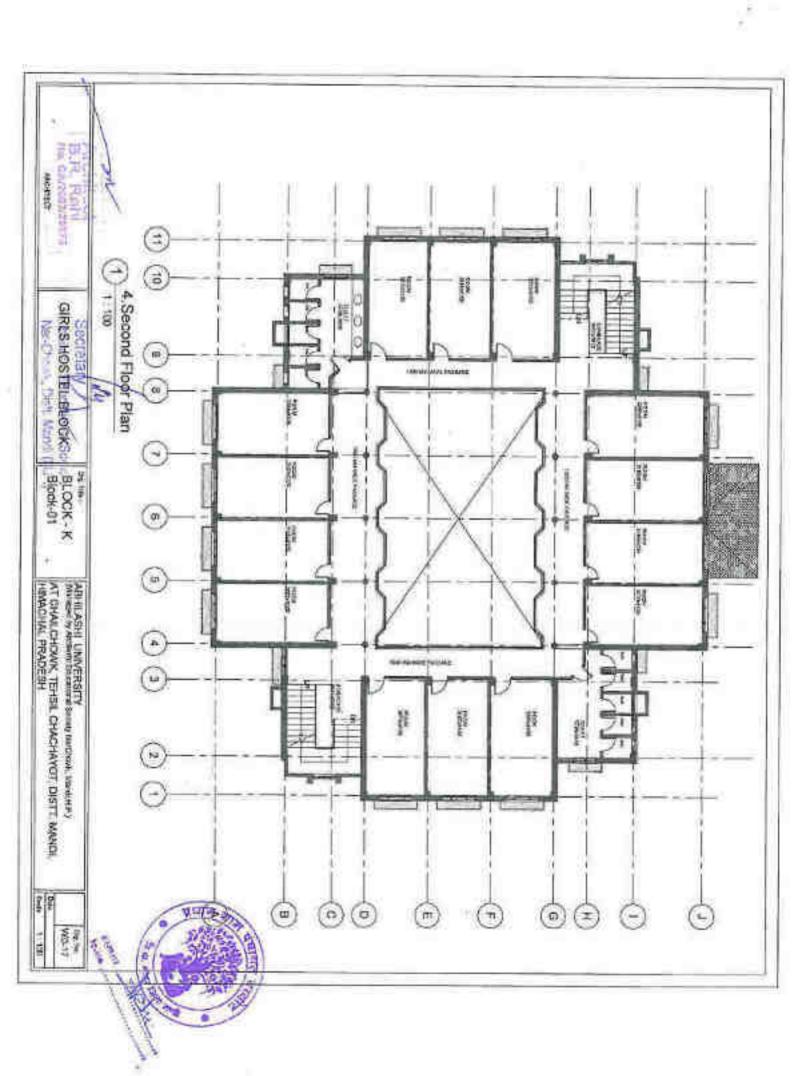

ms No. CAVACUA:23975

WORKING DEAMING by line -

Dig No W/D -10 Date: 01-12-20-0 State: Az Minkumo



3 West Elevation



ARHII ASHI HOSPITAL, WELLNESS & PANCHKARMA CENTER
ATTACHED HOSPITAL OF ABHILASHI AYURVEDIC COLLEGE & RESEARCH INSTITUTE
AT CHAIL-CHOWK, TEHSIL CHACHAYOT, DISTT, MANDI, HIMACHAL PRADESH,
ON KHASRA NO. 337,589/379,613/594/384/1.592/545/380/1





VICTIONS SHAWNS

Dig Tha -

08 St WD -11 000 - 0112200 550 - 6 Million



ABHILASHI HOSPITAL, WELLNESS & PANCHKARMA CENTER ATTACHED HOSPITAL OF ABHILASHI AYURVEDIC COLLEGE & RESEARCH INSTITUTE AT CHAIL-CHOWK, TEHSIL CHACHAYOT, DISTT, MANDI, HIMACHAL PRADESH ON KHASRA NO. 337,589/379,613/594/384/1,592/545/380/1





Fig. Tite:

-12 tially markets



































































































B.R. Rath

40