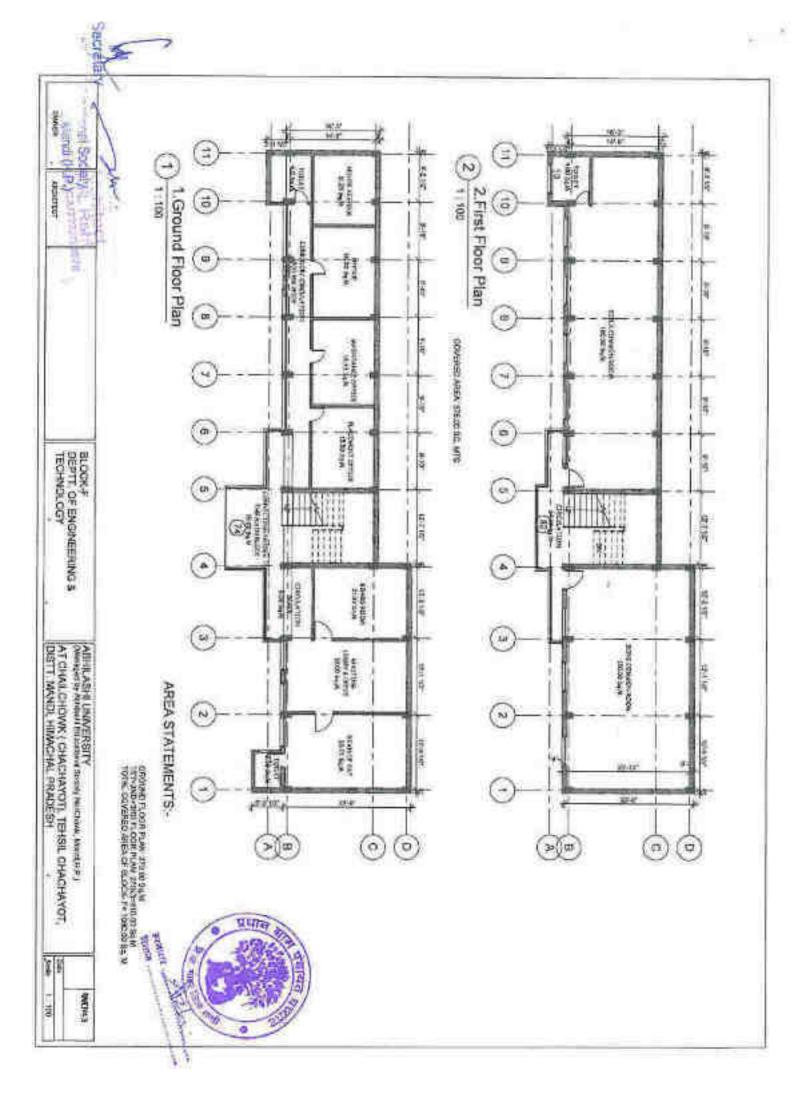

#### **4.1.1 Additional Information:**

### **Building Infrastructure:**

| S.N. | Type of<br>Facility                  | No. | Description of the facility                                                                            |
|------|--------------------------------------|-----|--------------------------------------------------------------------------------------------------------|
|      |                                      | C   | lassroom                                                                                               |
| 1    | Total no. of<br>Class<br>Room        | 48  | Good acoustic conditioned, ergonomically designed classrooms with glass boards and & Internet facility |
| 2    | ClassRoom Equipped with ICT Facility | 29  | LCD, Projector, LAN, Smart Board.                                                                      |
| 3    | Tutorial Room                        | 03  | Tutorials Rooms can be converted to class rooms and vice-versa according to availability of rooms.     |
| 4    | Total No. Of<br>Labs                 | 50  | Equipped with Multi Sets of Equipment's with Wi-Fi connection                                          |
| 5    | Seminar Rooms                        | 03  | LCD Projector, LAN, Smart Board.                                                                       |
| 6    | Swayam Prabha<br>channel             | 01  | LCD                                                                                                    |
| 7    | Media Centre                         | 01  |                                                                                                        |