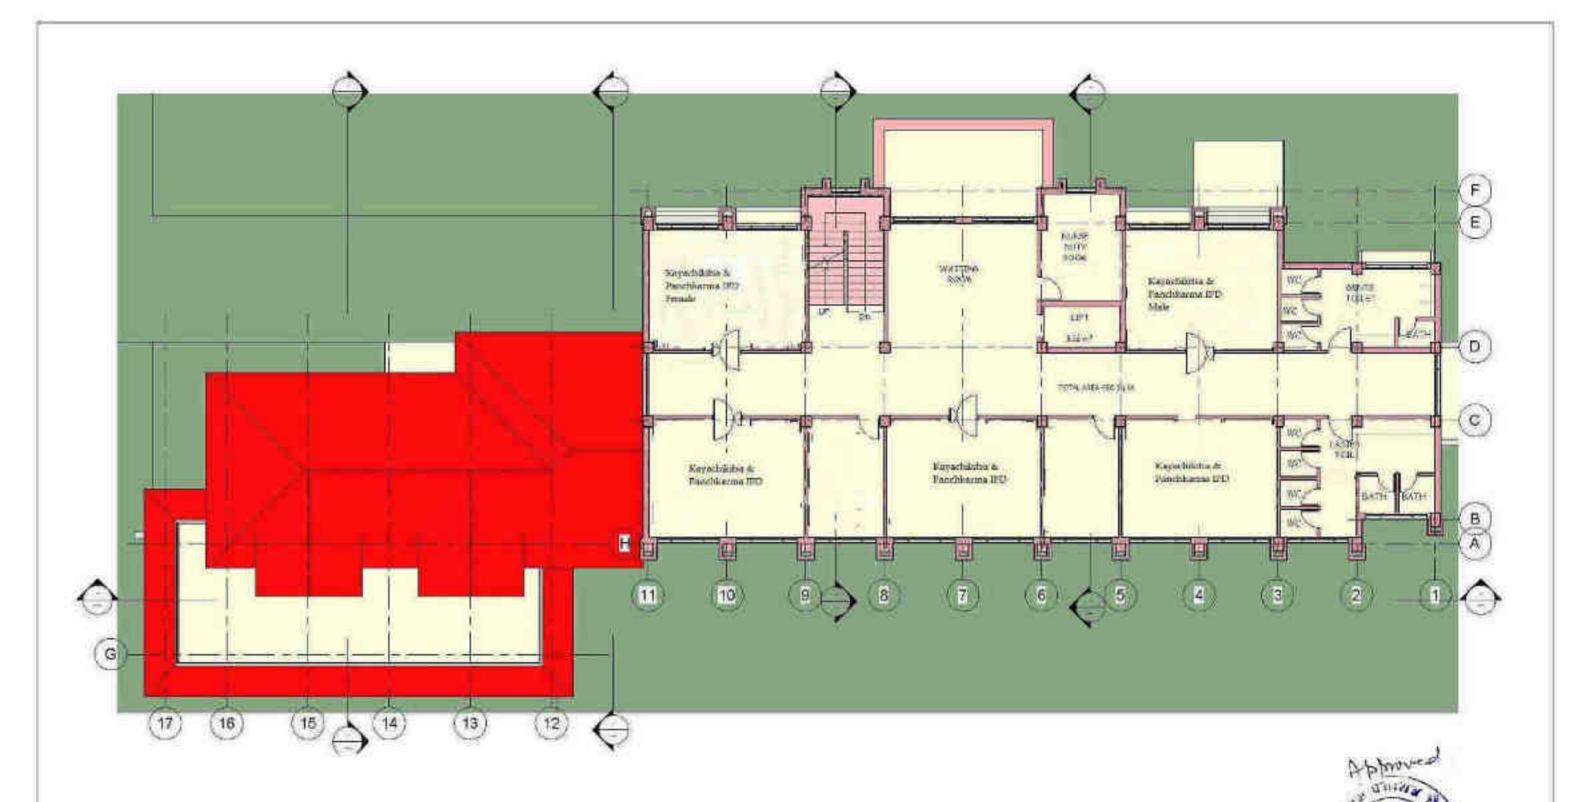

CHACHAYOT, DISTT. MANDI, HIMACHAL PRADESH,
ON KHASRA NO. 337,589/379,613/594/384/1,592/645/380/1





6. First Floor Plan

ABHILASHI HOSPITAL, WELLNESS & PANCHKARMA CENTER
ATTACHED HOSPITAL OF ABHILASHI AYURVEDIC COLLEGE & RESEARCH INSTITUTE
AT CHAIL-CHOWK TEHSIL CHACHAYOT DISTT MANDI. HIMACHAL PRADESH.
ON KHASRA NO. 337,589/379,613/594/384/1,592/545/360/1





VICETANO DISANNO

Dig. So. WD -05 Size 0/12/2/8 Size 6/Medianii



7.Second Floor Plan

ABHILASHI HOSPITAL, WELLNESS & PANCHKARMA CENTER ATTACHED HOSPITAL OF ABHILASHI AYURVEDIC COLLEGE & RESEARCH INSTITUTE AT CHAIL-CHOWK, TEHSIL CHACHAYOT, DISTT, MANDI, HIMACHAL PRADESH ON KHASRA NO. 337,589/379,613/594/384/1,592/545/380/1





Dig The -

Die so WD -08 San Allenani

cemen (Blooms) THE DELLACTO

YISOCHTUK ICHORITY

WORKING DRAWING



SIGNOR AUTHORITY

8. Third Floor Plan

content Ahrenda

ARHII ASHI HOSPITAL, WELLNESS & PANCHKARMA CENTER
ATTACHED HOSPITAL OF ABHILASHI AYURVEDIC COLLEGE & RESEARCH INSTITUTE
AT CHAIL-CHOWK TEHSIL CHACHAYOT, DISTT MANDI, HIMACHAL PRADESH
ON KHASRA NO. 337,588/379,613/594/384/1,592/545/380/1

B.R. Rohl Architect No. CAVDOZ:20075 WCROCKS DISANNO

Dig 50 WD -07 Sue 0112200 Scon 20 Ministral



ABHILASHI HOSPITAL, WELLNESS & PANCHKARMA CENTER
ATTACHED HOSPITAL OF ABHILASHI AYURVEDIC COLLEGE & RESEARCH INSTITUTE
AT CHAIL-CHOWK TEHSIL CHACHAYOT, DISTT MANDI, HIMACHAL PRADESH
ON KHASRA NO. 337,589/379.613/594/384/1,692/545/380/1





WOODS CHANNO

208 50 AAD -08 200 0/10/200 200 26/86/86



10. Roof Level Plan



ABHILASHI HUSPITAL, WELLNESS & PANCHKARMA CENTER
ATTACHED HOSPITAL OF ABHILASHI A