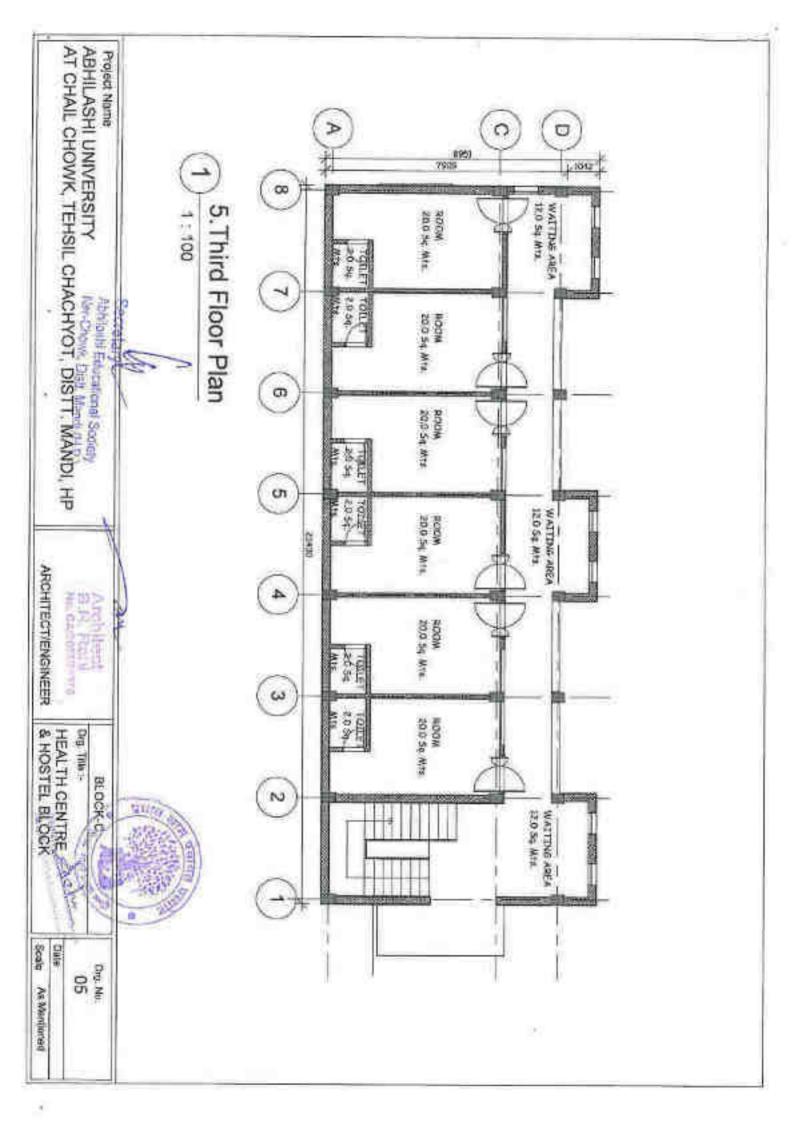

#### **4.1.1 Additional Information:**

### **Building Infrastructure:**

| S.N. | Type of<br>Facility                  | No. | Description of the facility                                                                            |
|------|--------------------------------------|-----|--------------------------------------------------------------------------------------------------------|
|      |                                      | C   | lassroom                                                                                               |
| 1    | Total no. of<br>Class<br>Room        | 48  | Good acoustic conditioned, ergonomically designed classrooms with glass boards and & Internet facility |
| 2    | ClassRoom Equipped with ICT Facility | 29  | LCD, Projector, LAN, Smart Board.                                                                      |
| 3    | Tutorial Room                        | 03  | Tutorials Rooms can be converted to class rooms and vice-versa according to availability of rooms.     |
| 4    | Total No. Of<br>Labs                 | 50  | Equipped with Multi Sets of Equipment's with Wi-Fi connection                                          |
| 5    | Seminar Rooms                        | 03  | LCD Projector, LAN, Smart Board.                                                                       |
| 6    | Swayam Prabha<br>channel             | 01  | LCD                                                                                                    |
| 7    | Media Centre                         | 01  |                                                                                                        |