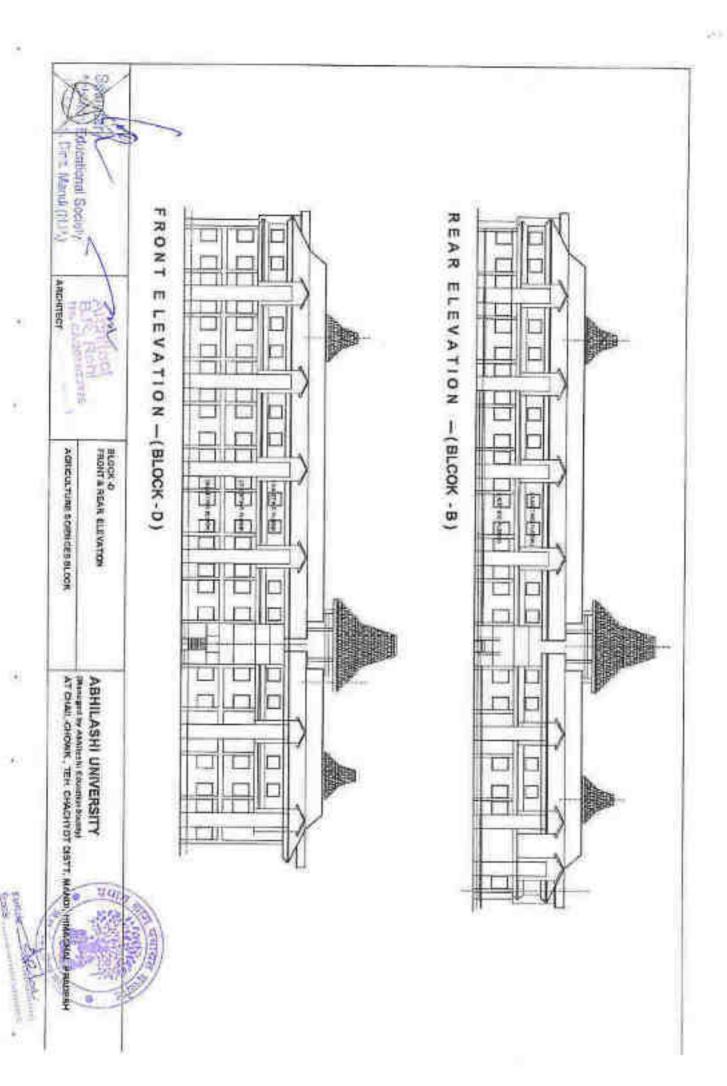

2/545/380/1

all SIG. OF AUTHORITY

D.R. Ratil Architems No. CAVACUA:23975

WORKING DEAMING by line -

Dig No W/D -10 Date: 01-12-20-0 State: Az Minkumo



3 West Elevation



ARHII ASHI HOSPITAL, WELLNESS & PANCHKARMA CENTER
ATTACHED HOSPITAL OF ABHILASHI AYURVEDIC COLLEGE & RESEARCH INSTITUTE
AT CHAIL-CHOWK, TEHSIL CHACHAYOT, DISTT, MANDI, HIMACHAL PRADESH,
ON KHASRA NO. 337,589/379,613/594/384/1.592/545/380/1





VICTIONS SHAWNS

Dig Tha -

08 St WD -11 000 - 0112200 550 - 6 Million



ABHILASHI HOSPITAL, WELLNESS & PANCHKARMA CENTER ATTACHED HOSPITAL OF ABHILASHI AYURVEDIC COLLEGE & RESEARCH INSTITUTE AT CHAIL-CHOWK, TEHSIL CHACHAYOT, DISTT, MANDI, HIMACHAL PRADESH ON KHASRA NO. 337,589/379,613/594/384/1,592/545/380/1





Fig. Tite:

-12 tially markets



































































































B.R. Rath

40