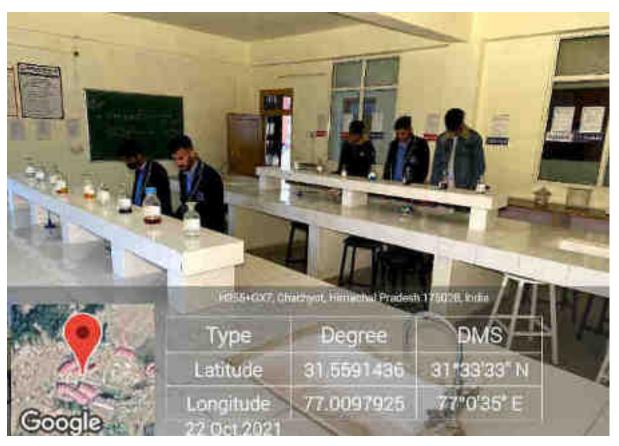

### **Building Infrastructure:**

| S.N. | Type of<br>Facility                  | No. | Description of the facility                                                                            |
|------|--------------------------------------|-----|--------------------------------------------------------------------------------------------------------|
|      |                                      | C   | lassroom                                                                                               |
| 1    | Total no. of<br>Class<br>Room        | 48  | Good acoustic conditioned, ergonomically designed classrooms with glass boards and & Internet facility |
| 2    | ClassRoom Equipped with ICT Facility | 29  | LCD, Projector, LAN, Smart Board.                                                                      |
| 3    | Tutorial Room                        | 03  | Tutorials Rooms can be converted to class rooms and vice-versa according to availability of rooms.     |
| 4    | Total No. Of<br>Labs                 | 50  | Equipped with Multi Sets of Equipment's with Wi-Fi connection                                          |
| 5    | Seminar Rooms                        | 03  | LCD Projector, LAN, Smart Board.                                                                       |
| 6    | Swayam Prabha<br>channel             | 01  | LCD                                                                                                    |
| 7    | Media Centre                         | 01  |                                                                                                        |