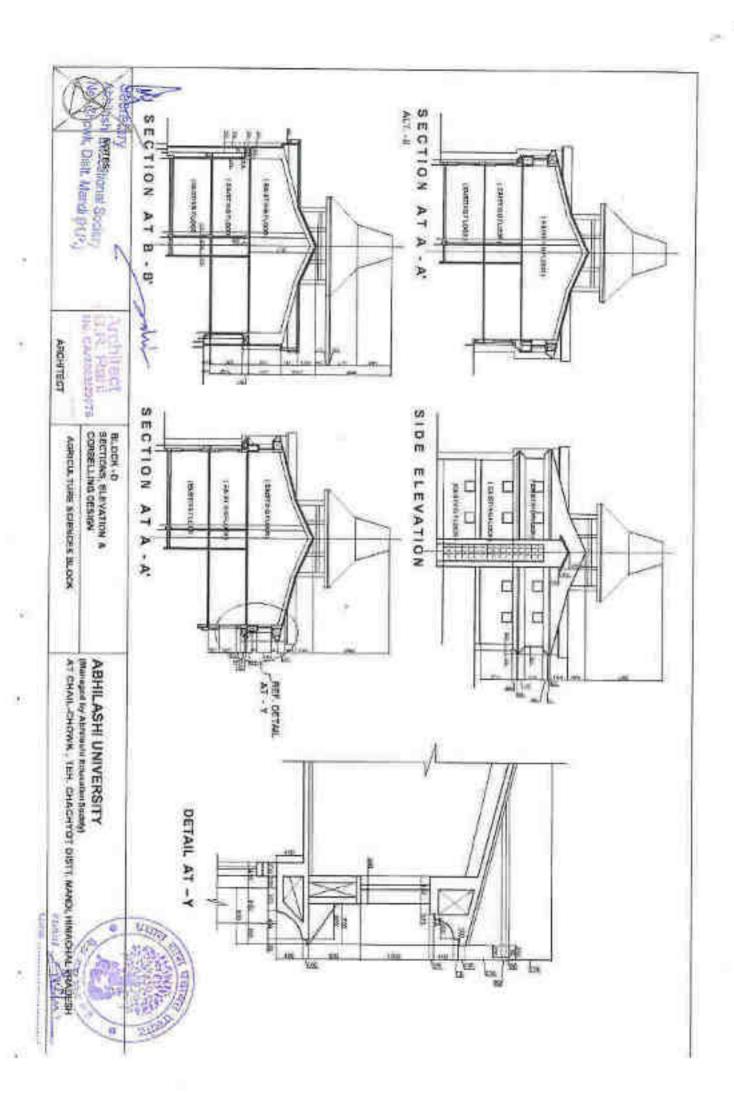

592/545/380/1

all SIG. OF AUTHORITY

D.R. Ratil Architems No. CAVACUA:23975

WORKING DEAMING by line -

Dig No W/D -10 Date: 01-12-20-0 State: Az Minkumo



3 West Elevation



ARHII ASHI HOSPITAL, WELLNESS & PANCHKARMA CENTER
ATTACHED HOSPITAL OF ABHILASHI AYURVEDIC COLLEGE & RESEARCH INSTITUTE
AT CHAIL-CHOWK, TEHSIL CHACHAYOT, DISTT, MANDI, HIMACHAL PRADESH,
ON KHASRA NO. 337,589/379,613/594/384/1.592/545/380/1





VICTIONS SHAWNS

Dig Tha -

08 St WD -11 000 - 0112200 550 - 6 Million



ABHILASHI HOSPITAL, WELLNESS & PANCHKARMA CENTER ATTACHED HOSPITAL OF ABHILASHI AYURVEDIC COLLEGE & RESEARCH INSTITUTE AT CHAIL-CHOWK, TEHSIL CHACHAYOT, DISTT, MANDI, HIMACHAL PRADESH ON KHASRA NO. 337,589/379,613/594/384/1,592/545/380/1





Fig. Tite:

-12 tially markets



































































































B.R. Rath

40