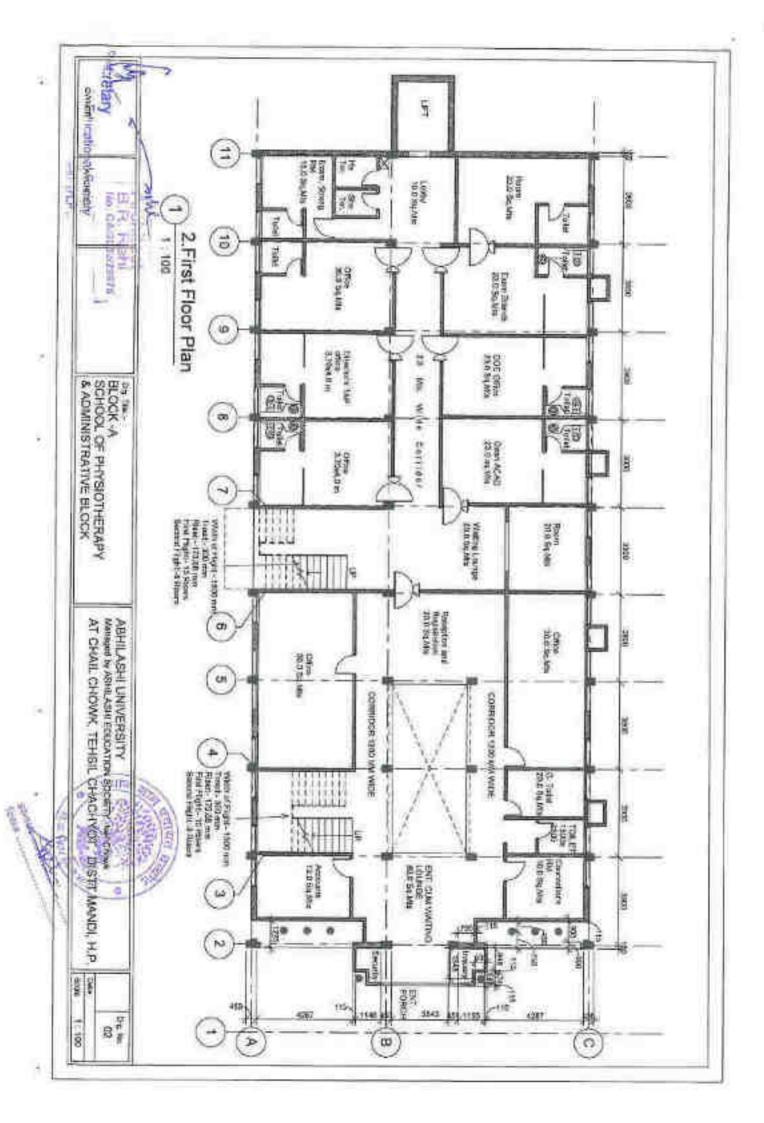

| (Block -B)                                                               | tre              | Abhilashi Ayurvedic College & Research Centre       | 22 At                        |
| 2000 Sq. Mts.                                                                               | [Black- A)                                                               | ock              | School of Physiotherapy & Administrative Block      | 1. 180                       |
| Total Area                                                                                  | Block Name                                                               | (a)              | Name of Block/Building (Ref in Master Plan)         | pr. no.                      |



















View ...02



View ...01

## AREA STATEMENTS-

1 PLOT AREA: 1104 00 Sn. Mts. COVERED AREA -

1 DASEMENT FLOOR PLAN-II 2. BASEMENT FLOOR PLAN-II:

3 GROUND FLOOR PLAN 4 FIRST FLOOR PLAN:

5. SECOND FLOOR FLAN:

5 THIRD FLOOR PLAN 7 FOURTH FLOOR PLAN:

105.00 Sq.Mts 450.00 Sq Mts 450.00 Sq Mts.

450.00 Sq Mts 450,00 Sq Mts. 450.00 Sq Mts

215.00 9q.Mts

TOTAL COVERED AREA. 2570.00 Sq.Mts.

ARHII ASHI HOSPITAL, WELLNESS & PANCHKARMA CENTER ATTACHED HOSPITAL OF ABHILASHI AYURVEDIC COLLEGE & RESEARCH INSTITUTE AT CHAIL-CHOWK, TEHSIL CHACHAYOT, DISTT, MANDI, HIMACHAL PRADESH. ON KHASRA NO. 337,589/379.613/594/384/1.592/545/380/1



YISOCHTUA TO DE



WORKING CHANNE

Dig Tike -

Ow so WD Super Achievani





3. Basement Floor Plan-II

tenent Albert

ARHII ASHI HOSPITAL, WELLINESS & PANC