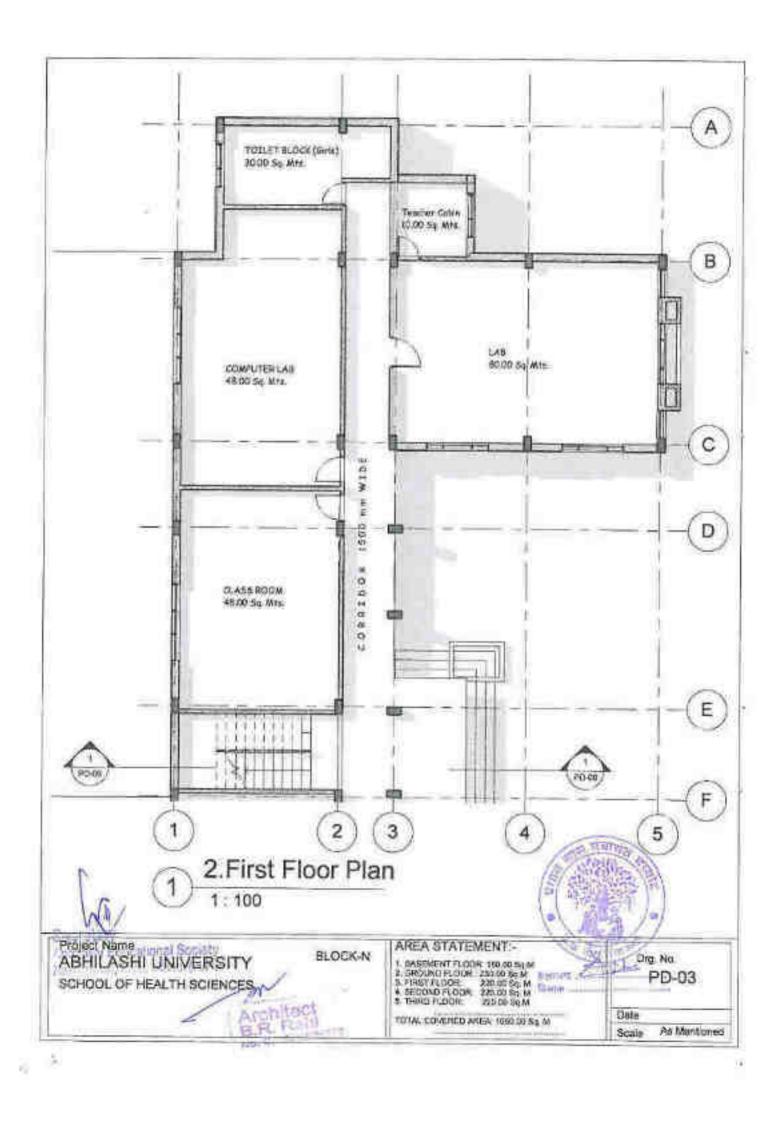

line -

Dig No W/D -10 Date: 01-12-20-0 State: Az Minkumo



3 West Elevation



ARHII ASHI HOSPITAL, WELLNESS & PANCHKARMA CENTER
ATTACHED HOSPITAL OF ABHILASHI AYURVEDIC COLLEGE & RESEARCH INSTITUTE
AT CHAIL-CHOWK, TEHSIL CHACHAYOT, DISTT, MANDI, HIMACHAL PRADESH,
ON KHASRA NO. 337,589/379,613/594/384/1.592/545/380/1





VICTIONS SHAWNS

Dig Tha -

08 St WD -11 000 - 0112200 550 - 6 Million



ABHILASHI HOSPITAL, WELLNESS & PANCHKARMA CENTER ATTACHED HOSPITAL OF ABHILASHI AYURVEDIC COLLEGE & RESEARCH INSTITUTE AT CHAIL-CHOWK, TEHSIL CHACHAYOT, DISTT, MANDI, HIMACHAL PRADESH ON KHASRA NO. 337,589/379,613/594/384/1,592/545/380/1





Fig. Tite:

-12 tially markets



































































































B.R. Rath

40