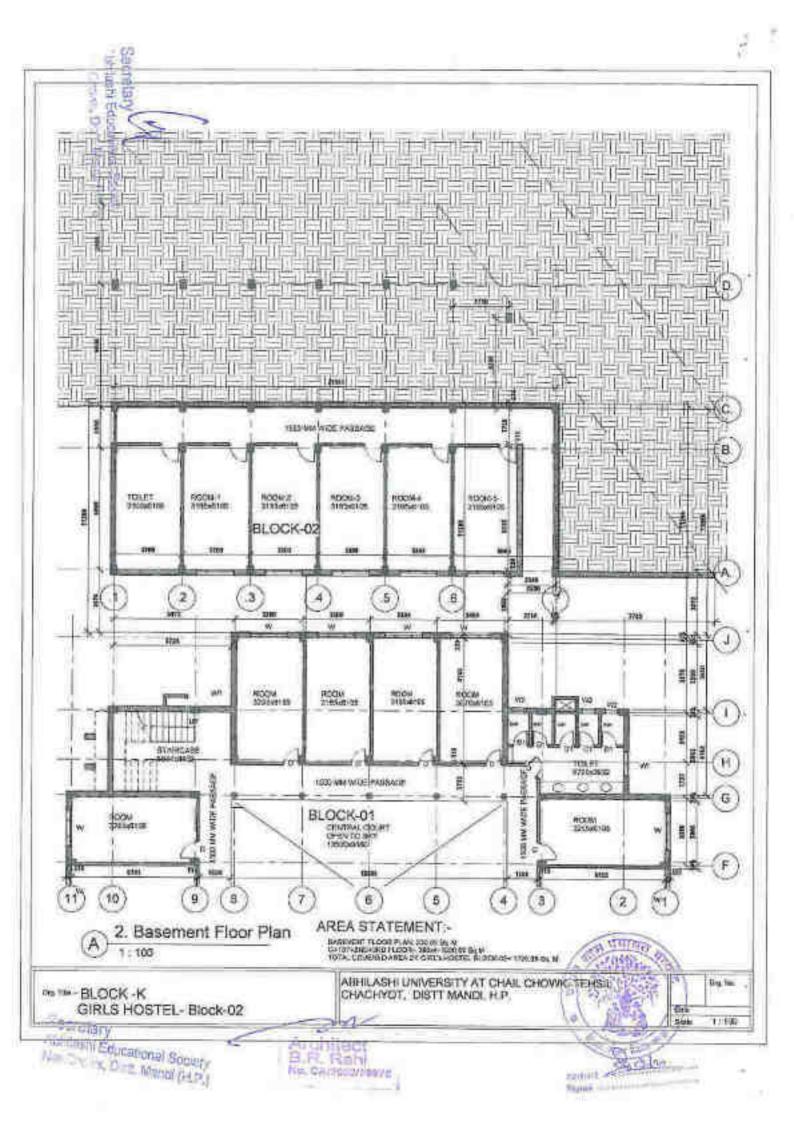

hitems No. CAVACUA:23975

WORKING DEAMING by line -

Dig No W/D -10 Date: 01-12-20-0 State: Az Minkumo



3 West Elevation



ARHII ASHI HOSPITAL, WELLNESS & PANCHKARMA CENTER
ATTACHED HOSPITAL OF ABHILASHI AYURVEDIC COLLEGE & RESEARCH INSTITUTE
AT CHAIL-CHOWK, TEHSIL CHACHAYOT, DISTT, MANDI, HIMACHAL PRADESH,
ON KHASRA NO. 337,589/379,613/594/384/1.592/545/380/1





VICTIONS SHAWNS

Dig Tha -

08 St WD -11 000 - 0112200 550 - 6 Million



ABHILASHI HOSPITAL, WELLNESS & PANCHKARMA CENTER ATTACHED HOSPITAL OF ABHILASHI AYURVEDIC COLLEGE & RESEARCH INSTITUTE AT CHAIL-CHOWK, TEHSIL CHACHAYOT, DISTT, MANDI, HIMACHAL PRADESH ON KHASRA NO. 337,589/379,613/594/384/1,592/545/380/1





Fig. Tite:

-12 tially markets



































































































B.R. Rath

40