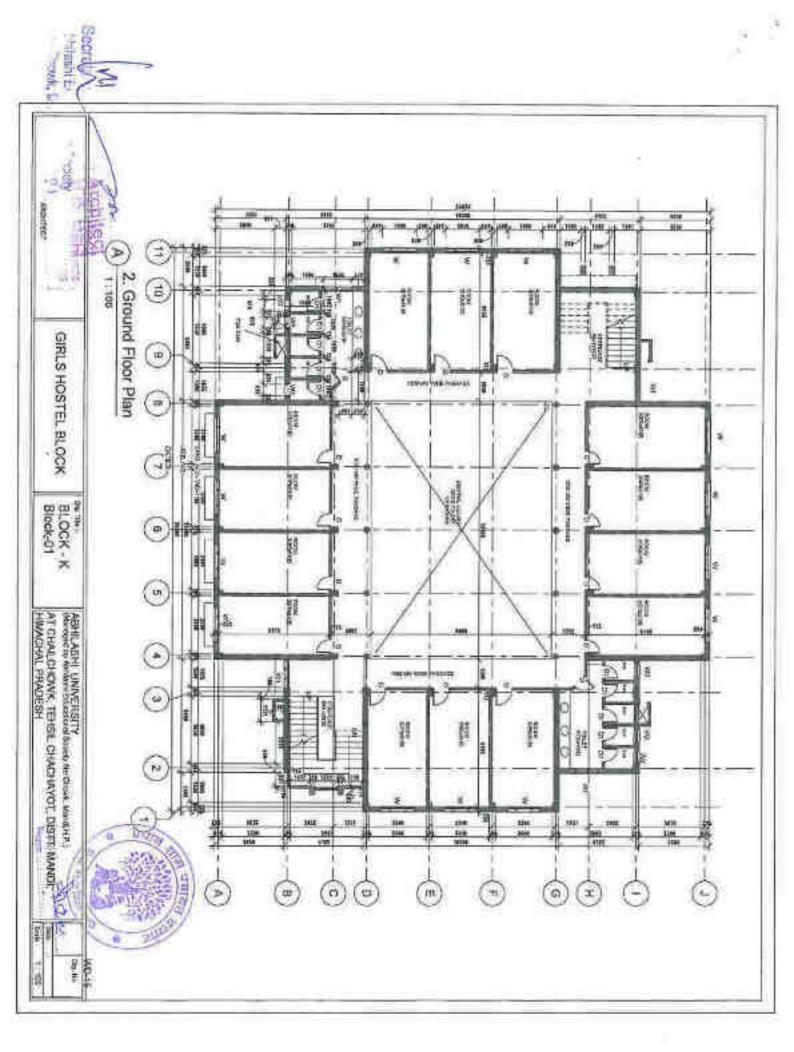

tems No. CAVACUA:23975

WORKING DEAMING by line -

Dig No W/D -10 Date: 01-12-20-0 State: Az Minkumo



3 West Elevation



ARHII ASHI HOSPITAL, WELLNESS & PANCHKARMA CENTER
ATTACHED HOSPITAL OF ABHILASHI AYURVEDIC COLLEGE & RESEARCH INSTITUTE
AT CHAIL-CHOWK, TEHSIL CHACHAYOT, DISTT, MANDI, HIMACHAL PRADESH,
ON KHASRA NO. 337,589/379,613/594/384/1.592/545/380/1





VICTIONS SHAWNS

Dig Tha -

08 St WD -11 000 - 0112200 550 - 6 Million



ABHILASHI HOSPITAL, WELLNESS & PANCHKARMA CENTER ATTACHED HOSPITAL OF ABHILASHI AYURVEDIC COLLEGE & RESEARCH INSTITUTE AT CHAIL-CHOWK, TEHSIL CHACHAYOT, DISTT, MANDI, HIMACHAL PRADESH ON KHASRA NO. 337,589/379,613/594/384/1,592/545/380/1





Fig. Tite:

-12 tially markets



































































































B.R. Rath

40