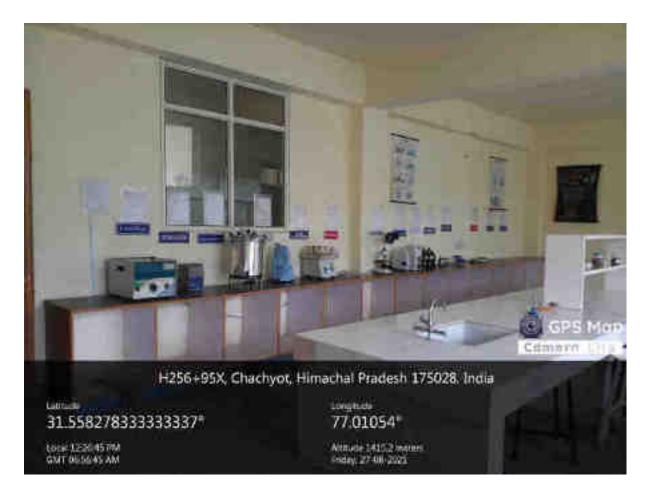

### **Building Infrastructure:**

| S.N. | Type of<br>Facility                  | No. | Description of the facility                                                                            |
|------|--------------------------------------|-----|--------------------------------------------------------------------------------------------------------|
|      |                                      | C   | lassroom                                                                                               |
| 1    | Total no. of<br>Class<br>Room        | 48  | Good acoustic conditioned, ergonomically designed classrooms with glass boards and & Internet facility |
| 2    | ClassRoom Equipped with ICT Facility | 29  | LCD, Projector, LAN, Smart Board.                                                                      |
| 3    | Tutorial Room                        | 03  | Tutorials Rooms can be converted to class rooms and vice-versa according to availability of rooms.     |
| 4    | Total No. Of<br>Labs                 | 50  | Equipped with Multi Sets of Equipment's with Wi-Fi connection                                          |
| 5    | Seminar Rooms                        | 03  | LCD Projector, LAN, Smart Board.                                                                       |
| 6    | Swayam Prabha<br>channel             | 01  | LCD                                                                                                    |
| 7    | Media Centre                         | 01  |                                                                                                        |