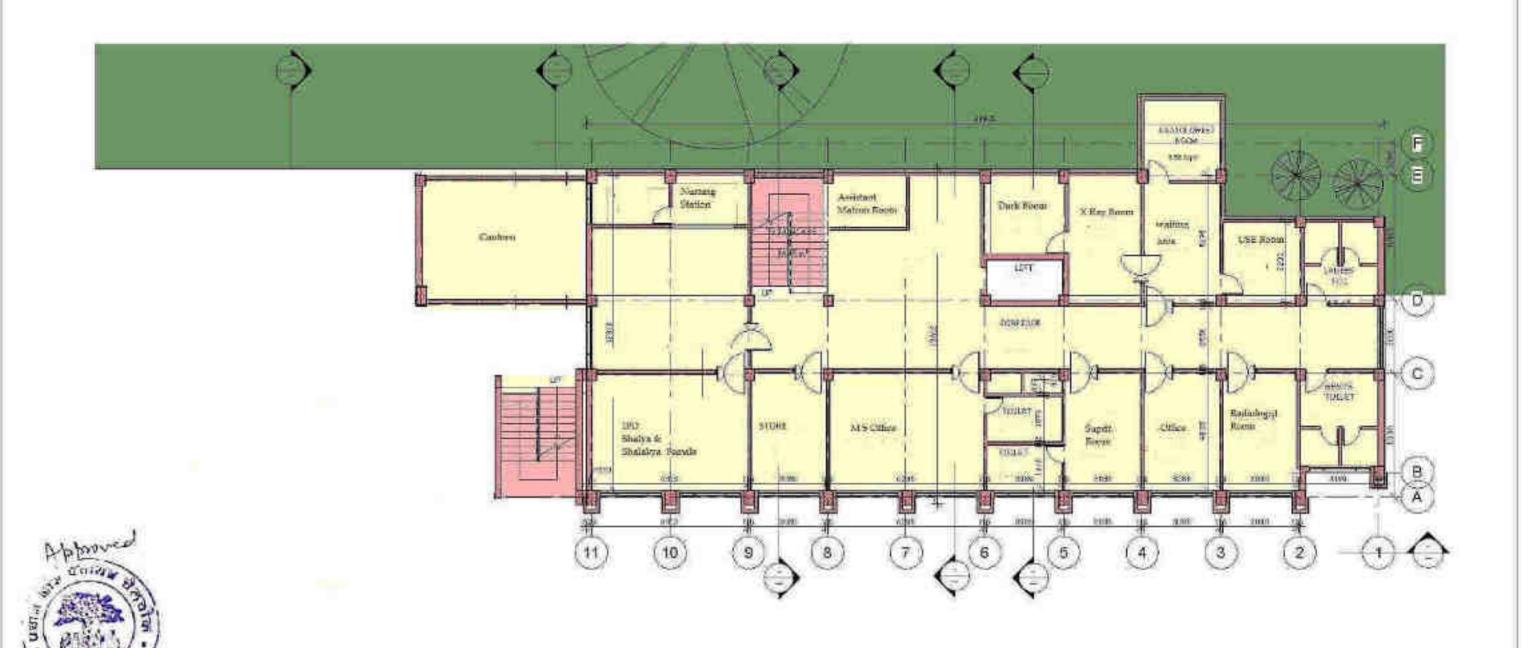

/Building (Ref in Master Plan)         | pr. no.                      |



















View ...02



View ...01

## AREA STATEMENTS-

1 PLOT AREA: 1104 00 Sn. Mts. COVERED AREA -

1 DASEMENT FLOOR PLAN-II 2. BASEMENT FLOOR PLAN-II:

3 GROUND FLOOR PLAN 4 FIRST FLOOR PLAN:

5. SECOND FLOOR FLAN:

5 THIRD FLOOR PLAN 7 FOURTH FLOOR PLAN:

105.00 Sq.Mts 450.00 Sq Mts 450.00 Sq Mts.

450.00 Sq Mts 450,00 Sq Mts. 450.00 Sq Mts

215.00 9q.Mts

TOTAL COVERED AREA. 2570.00 Sq.Mts.

ARHII ASHI HOSPITAL, WELLNESS & PANCHKARMA CENTER ATTACHED HOSPITAL OF ABHILASHI AYURVEDIC COLLEGE & RESEARCH INSTITUTE AT CHAIL-CHOWK, TEHSIL CHACHAYOT, DISTT, MANDI, HIMACHAL PRADESH. ON KHASRA NO. 337,589/379.613/594/384/1.592/545/380/1



YISOCHTUA TO DE



WORKING CHANNE

Dig Tike -

Ow so WD Super Achievani





3. Basement Floor Plan-II

tenent Albert

ARHII ASHI HOSPITAL, WELLINESS & PANCHKARMA CENTER
ATTACHED HOSPITAL OF ABHILASHI AYURVEDIC COLLEGE & RESEARCH INSTITUTE
AT CHAIL-CHOWK, TEHSIL CHACHAYOT, DISTT MANDL HIMACHAL PRADESH
ON KHASRA NO. 337 589/379.613/594/384/1.592/545/380/1



THE YOR AUTHORITY



MICHIGIDICANNIO

0% 55 WD -03 3an- 011220 san- 4 Managar



5. Ground Floor Plan

Total Ama - 970 Squa

CA-LIN-

BR Ruhi Architect No. CAZZONZ/ZOSTA

WORKED BRANNO

Dig / Ba -

De So WD -04 Date: (PTCZIII Size & Melianii

CHIEF LITTLE SO

ARHII ASHI HOSPITAL, WELLNESS & PANCHKARMA CENTER
ATTACHED HOSPITAL OF ABHILASHI AYURVEDIC COLLEGE & RESEARCH INSTITUTE
AT CHAIL-CHOWK, TEHSIL CHACHAYOT, DISTT. MANDI, HIMACHAL PRADESH,
ON KHASRA NO. 337,589/379,613/594/384/1,592/645/380/1





6. First F