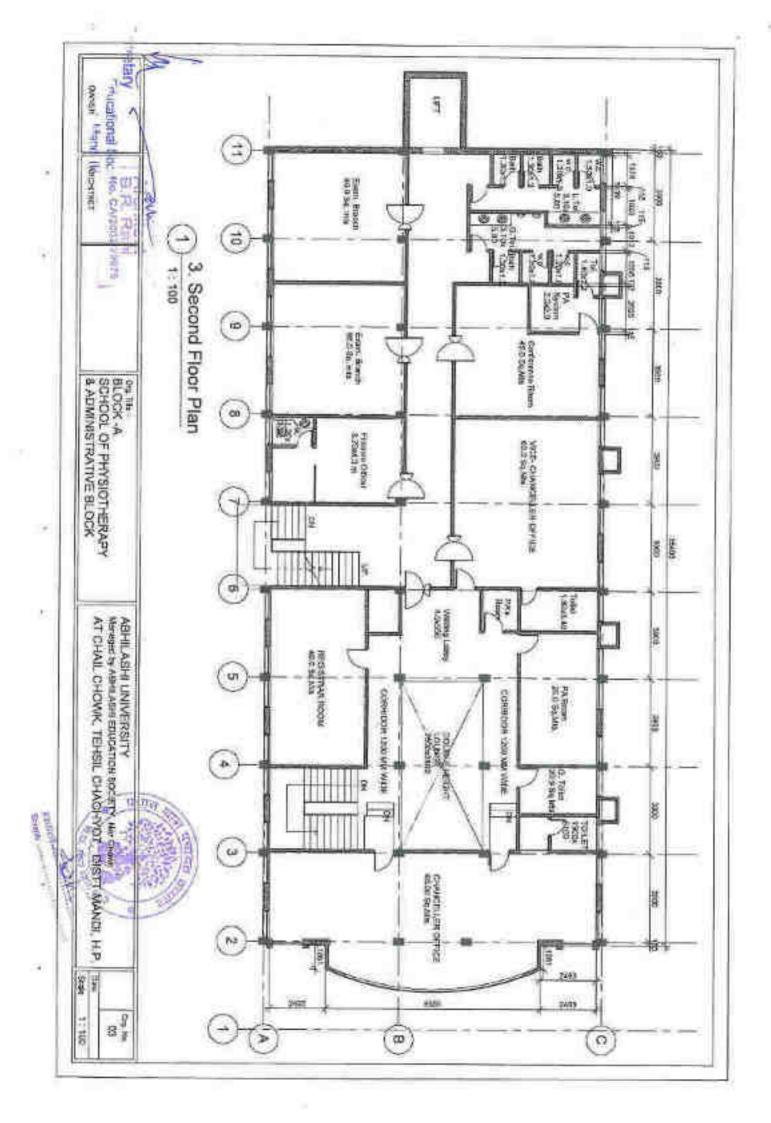

| (Block -B)                                                               | tre              | Abhilashi Ayurvedic College & Research Centre       | 22 At                        |
| 2000 Sq. Mts.                                                                               | [Black- A)                                                               | ock              | School of Physiotherapy & Administrative Block      | 1. 180                       |
| Total Area                                                                                  | Block Name                                                               | (a)              | Name of Block/Building (Ref in Master Plan)         | pr. no.                      |



















View ...02



View ...01

## AREA STATEMENTS-

1 PLOT AREA: 1104 00 Sn. Mts. COVERED AREA -

1 DASEMENT FLOOR PLAN-II 2. BASEMENT FLOOR PLAN-II:

3 GROUND FLOOR PLAN 4 FIRST FLOOR PLAN:

5. SECOND FLOOR FLAN:

5 THIRD FLOOR PLAN 7 FOURTH FLOOR PLAN:

105.00 Sq.Mts 450.00 Sq Mts 450.00 Sq Mts.

450.00 Sq Mts 450,00 Sq Mts. 450.00 Sq Mts

215.00 9q.Mts

TOTAL COVERED AREA. 2570.00 Sq.Mts.

ARHII ASHI HOSPITAL, WELLNESS & PANCHKARMA CENTER ATTACHED HOSPITAL OF ABHILASHI AYURVEDIC COLLEGE & RESEARCH INSTITUTE AT CHAIL-CHOWK, TEHSIL CHACHAYOT, DISTT, MANDI, HIMACHAL PRADESH. ON KHASRA NO. 337,589/379.613/594/384/1.592/545/380/1



YISOCHTUA TO DE



WORKING CHANNE

Dig Tike -

Ow so WD Super Achievani





3. Basement Floor Plan-II

tenent Albert

ARHII ASHI HOSPITAL, WELLINESS & PANCHK