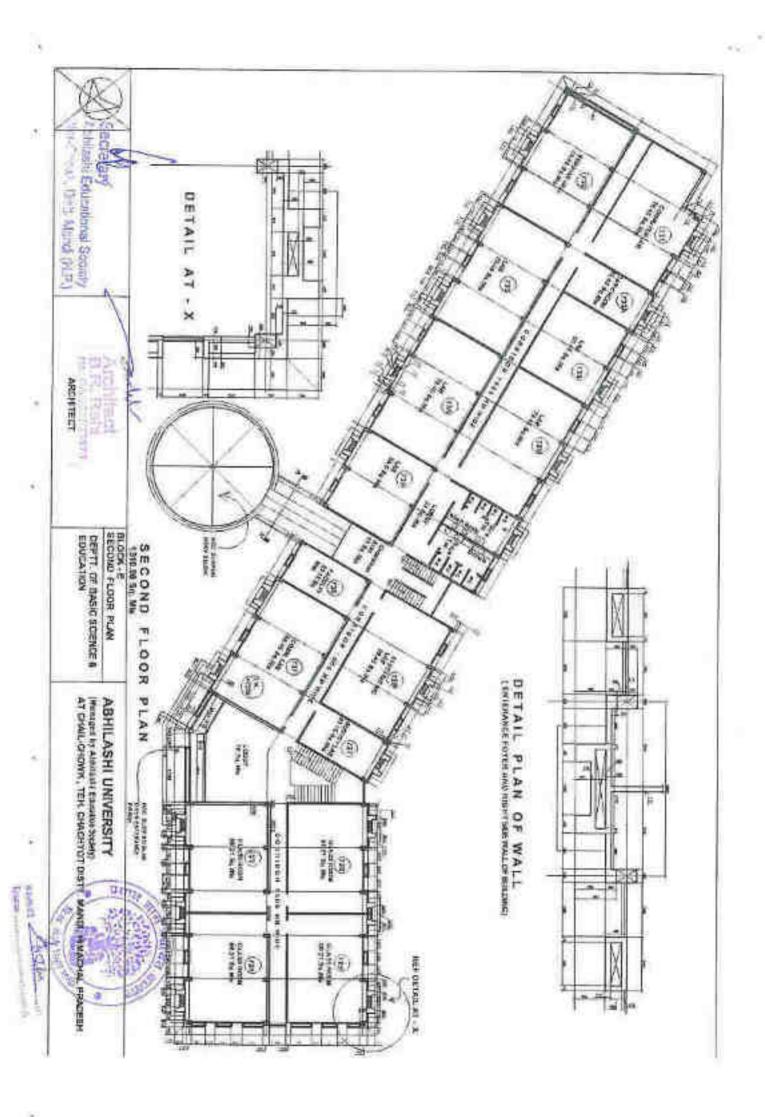

380/1

all SIG. OF AUTHORITY

D.R. Ratil Architems No. CAVACUA:23975

WORKING DEAMING by line -

Dig No W/D -10 Date: 01-12-20-0 State: Az Minkumo



3 West Elevation



ARHII ASHI HOSPITAL, WELLNESS & PANCHKARMA CENTER
ATTACHED HOSPITAL OF ABHILASHI AYURVEDIC COLLEGE & RESEARCH INSTITUTE
AT CHAIL-CHOWK, TEHSIL CHACHAYOT, DISTT, MANDI, HIMACHAL PRADESH,
ON KHASRA NO. 337,589/379,613/594/384/1.592/545/380/1





VICTIONS SHAWNS

Dig Tha -

08 St WD -11 000 - 0112200 550 - 6 Million



ABHILASHI HOSPITAL, WELLNESS & PANCHKARMA CENTER ATTACHED HOSPITAL OF ABHILASHI AYURVEDIC COLLEGE & RESEARCH INSTITUTE AT CHAIL-CHOWK, TEHSIL CHACHAYOT, DISTT, MANDI, HIMACHAL PRADESH ON KHASRA NO. 337,589/379,613/594/384/1,592/545/380/1





Fig. Tite:

-12 tially markets



































































































B.R. Rath

40