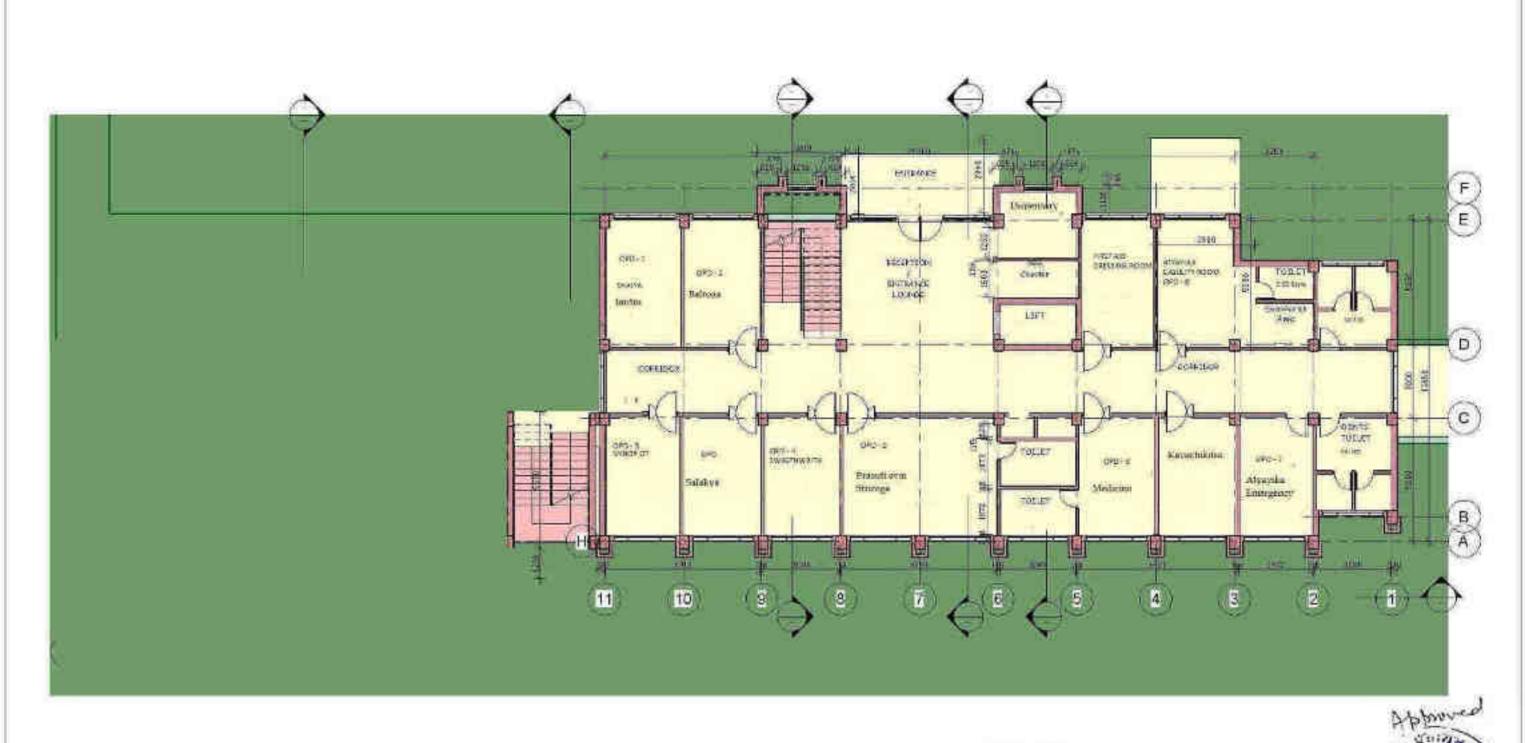

q Mts 450.00 Sq Mts.

450.00 Sq Mts 450,00 Sq Mts. 450.00 Sq Mts

215.00 9q.Mts

TOTAL COVERED AREA. 2570.00 Sq.Mts.

ARHII ASHI HOSPITAL, WELLNESS & PANCHKARMA CENTER ATTACHED HOSPITAL OF ABHILASHI AYURVEDIC COLLEGE & RESEARCH INSTITUTE AT CHAIL-CHOWK, TEHSIL CHACHAYOT, DISTT, MANDI, HIMACHAL PRADESH. ON KHASRA NO. 337,589/379.613/594/384/1.592/545/380/1



YISOCHTUA TO DE



WORKING CHANNE

Dig Tike -

Ow so WD Super Achievani





3. Basement Floor Plan-II

tenent Albert

ARHII ASHI HOSPITAL, WELLINESS & PANCHKARMA CENTER
ATTACHED HOSPITAL OF ABHILASHI AYURVEDIC COLLEGE & RESEARCH INSTITUTE
AT CHAIL-CHOWK, TEHSIL CHACHAYOT, DISTT MANDL HIMACHAL PRADESH
ON KHASRA NO. 337 589/379.613/594/384/1.592/545/380/1



THE YOR AUTHORITY



MICHIGIDICANNIO

0% 55 WD -03 3an- 011220 san- 4 Managar



5. Ground Floor Plan

Total Ama - 970 Squa

CA-LIN-

BR Ruhi Architect No. CAZZONZ/ZOSTA

WORKED BRANNO

Dig / Ba -

De So WD -04 Date: (PTCZIII Size & Melianii

CHIEF LITTLE SO

ARHII ASHI HOSPITAL, WELLNESS & PANCHKARMA CENTER
ATTACHED HOSPITAL OF ABHILASHI AYURVEDIC COLLEGE & RESEARCH INSTITUTE
AT CHAIL-CHOWK, TEHSIL CHACHAYOT, DISTT. MANDI, HIMACHAL PRADESH,
ON KHASRA NO. 337,589/379,613/594/384/1,592/645/380/1





6. First Floor Plan

ABHILASHI HOSPITAL, WELLNESS & PANCHKARMA CENTER
ATTACHED HOSPITAL OF ABHILASHI AYURVEDIC COLLEGE & RESEARCH INSTITUTE
AT CHAIL-CHOWK TEHSIL CHACHAYOT DISTT MANDI. HIMACHAL PRADESH.
ON KHASRA NO. 337,589/379,613/594/384/1,592/545/360/1





VICETANO DISANNO

Dig. So. WD -05 Size 0/12/2/8 Size 6/Medianii



7.Second Floor Plan

ABHILASHI HOSPITAL, WELL