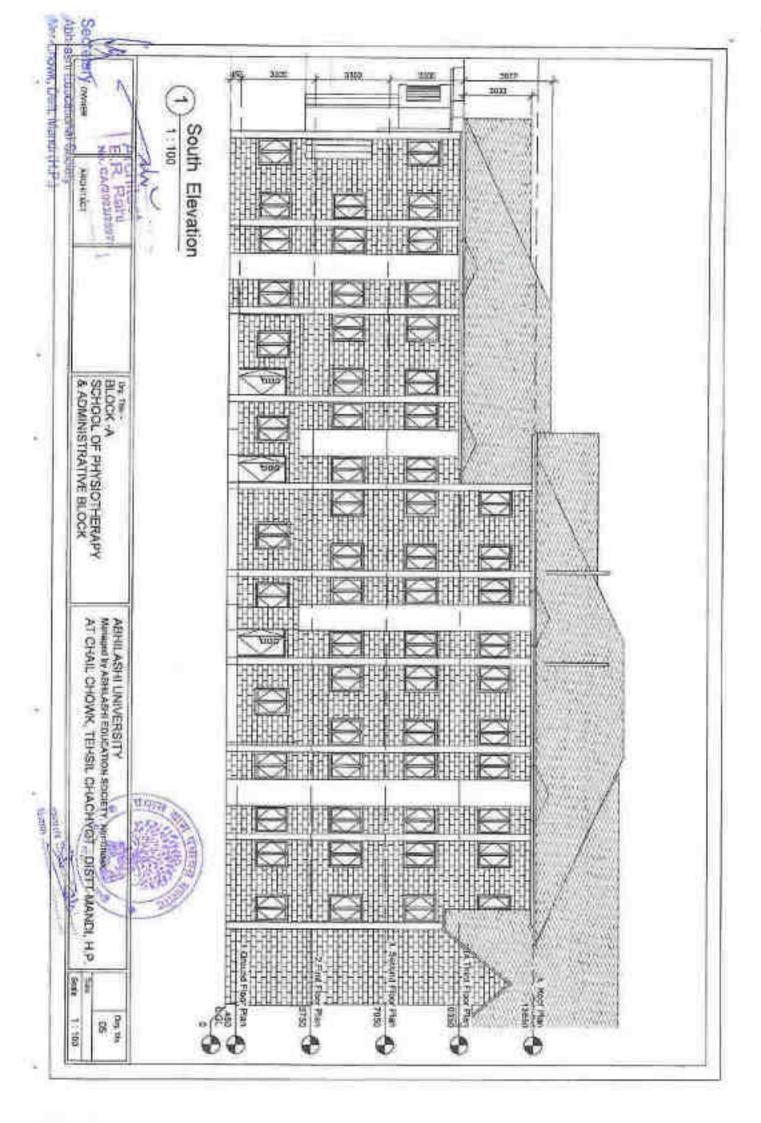

| (Block -B)                                                               | tre              | Abhilashi Ayurvedic College & Research Centre       | 22 At                        |
| 2000 Sq. Mts.                                                                               | [Black- A)                                                               | ock              | School of Physiotherapy & Administrative Block      | 1. 180                       |
| Total Area                                                                                  | Block Name                                                               | (a)              | Name of Block/Building (Ref in Master Plan)         | pr. no.                      |



















View ...02



View ...01

## AREA STATEMENTS-

1 PLOT AREA: 1104 00 Sn. Mts. COVERED AREA -

1 DASEMENT FLOOR PLAN-II 2. BASEMENT FLOOR PLAN-II:

3 GROUND FLOOR PLAN 4 FIRST FLOOR PLAN:

5. SECOND FLOOR FLAN:

5 THIRD FLOOR PLAN 7 FOURTH FLOOR PLAN:

105.00 Sq.Mts 450.00 Sq Mts 450.00 Sq Mts.

450.00 Sq Mts 450,00 Sq Mts. 450.00 Sq Mts

215.00 9q.Mts

TOTAL COVERED AREA. 2570.00 Sq.Mts.

ARHII ASHI HOSPITAL, WELLNESS & PANCHKARMA CENTER ATTACHED HOSPITAL OF ABHILASHI AYURVEDIC COLLEGE & RESEARCH INSTITUTE AT CHAIL-CHOWK, TEHSIL CHACHAYOT, DISTT, MANDI, HIMACHAL PRADESH. ON KHASRA NO. 337,589/379.613/594/384/1.592/545/380/1



YISOCHTUA TO DE



WORKING CHANNE

Dig Tike -

Ow so WD Super Achievani





3. Basement Floor Plan-II

tenent Albert

ARHII ASHI HOSPITAL, WELLINESS &