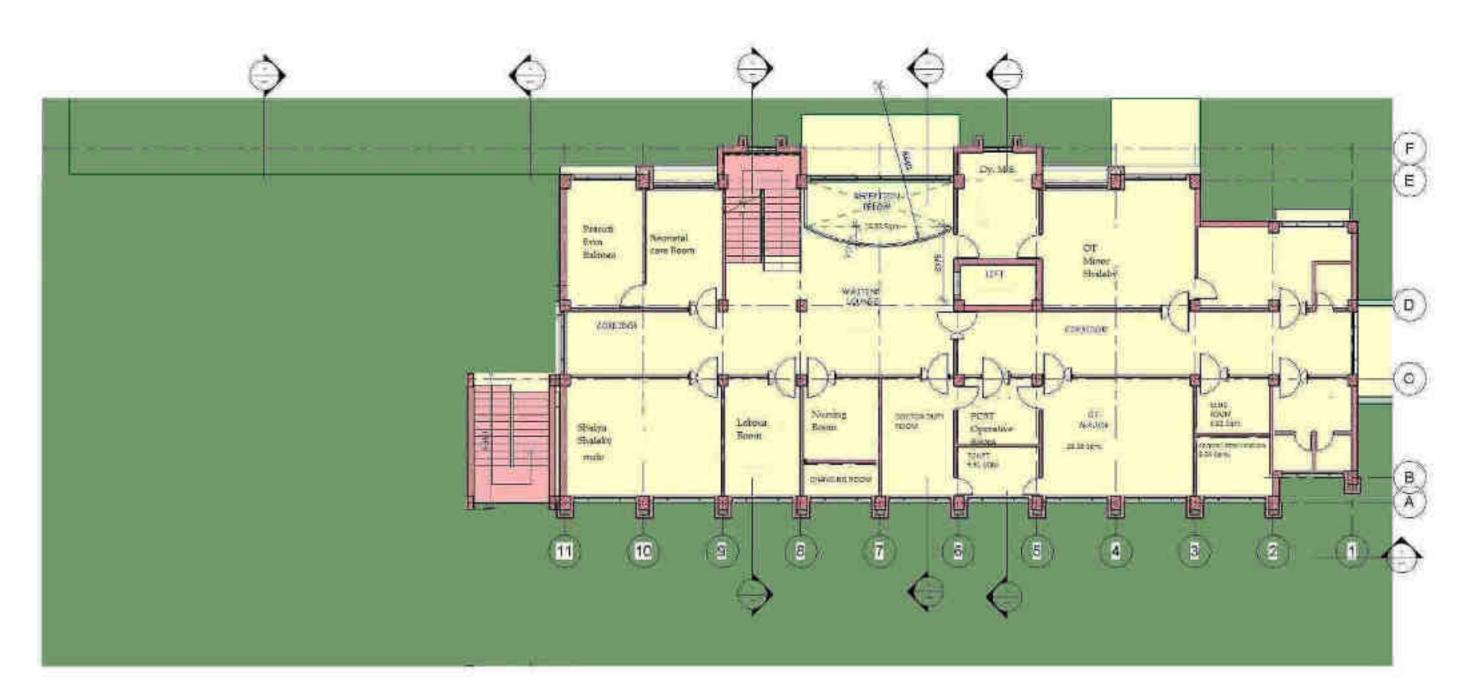

Achievani





3. Basement Floor Plan-II

tenent Albert

ARHII ASHI HOSPITAL, WELLINESS & PANCHKARMA CENTER
ATTACHED HOSPITAL OF ABHILASHI AYURVEDIC COLLEGE & RESEARCH INSTITUTE
AT CHAIL-CHOWK, TEHSIL CHACHAYOT, DISTT MANDL HIMACHAL PRADESH
ON KHASRA NO. 337 589/379.613/594/384/1.592/545/380/1



THE YOR AUTHORITY



MICHIGIDICANNIO

0% 55 WD -03 3an- 011220 san- 4 Managar



5. Ground Floor Plan

Total Ama - 970 Squa

CA-LIN-

BR Ruhi Architect No. CAZZONZ/ZOSTA

WORKED BRANNO

Dig / Ba -

De So WD -04 Date: (PTCZIII Size & Melianii

CHIEF LITTLE SO

ARHII ASHI HOSPITAL, WELLNESS & PANCHKARMA CENTER
ATTACHED HOSPITAL OF ABHILASHI AYURVEDIC COLLEGE & RESEARCH INSTITUTE
AT CHAIL-CHOWK, TEHSIL CHACHAYOT, DISTT. MANDI, HIMACHAL PRADESH,
ON KHASRA NO. 337,589/379,613/594/384/1,592/645/380/1





6. First Floor Plan

ABHILASHI HOSPITAL, WELLNESS & PANCHKARMA CENTER
ATTACHED HOSPITAL OF ABHILASHI AYURVEDIC COLLEGE & RESEARCH INSTITUTE
AT CHAIL-CHOWK TEHSIL CHACHAYOT DISTT MANDI. HIMACHAL PRADESH.
ON KHASRA NO. 337,589/379,613/594/384/1,592/545/360/1





VICETANO DISANNO

Dig. So. WD -05 Size 0/12/2/8 Size 6/Medianii



7.Second Floor Plan

ABHILASHI HOSPITAL, WELLNESS & PANCHKARMA CENTER ATTACHED HOSPITAL OF ABHILASHI AYURVEDIC COLLEGE & RESEARCH INSTITUTE AT CHAIL-CHOWK, TEHSIL CHACHAYOT, DISTT, MANDI, HIMACHAL PRADESH ON KHASRA NO. 337,589/379,613/594/384/1,592/545/380/1





Dig The -

Die so WD -08 San Allenani

cemen (Blooms) THE DELLACTO

YISOCHTUK ICHORITY

WORKING DRAWING



SIGNOR AUTHORITY

8. Third Floor Plan

content Ahrenda

ARHII ASHI HOSPITAL, WELLNESS & PANCHKAR