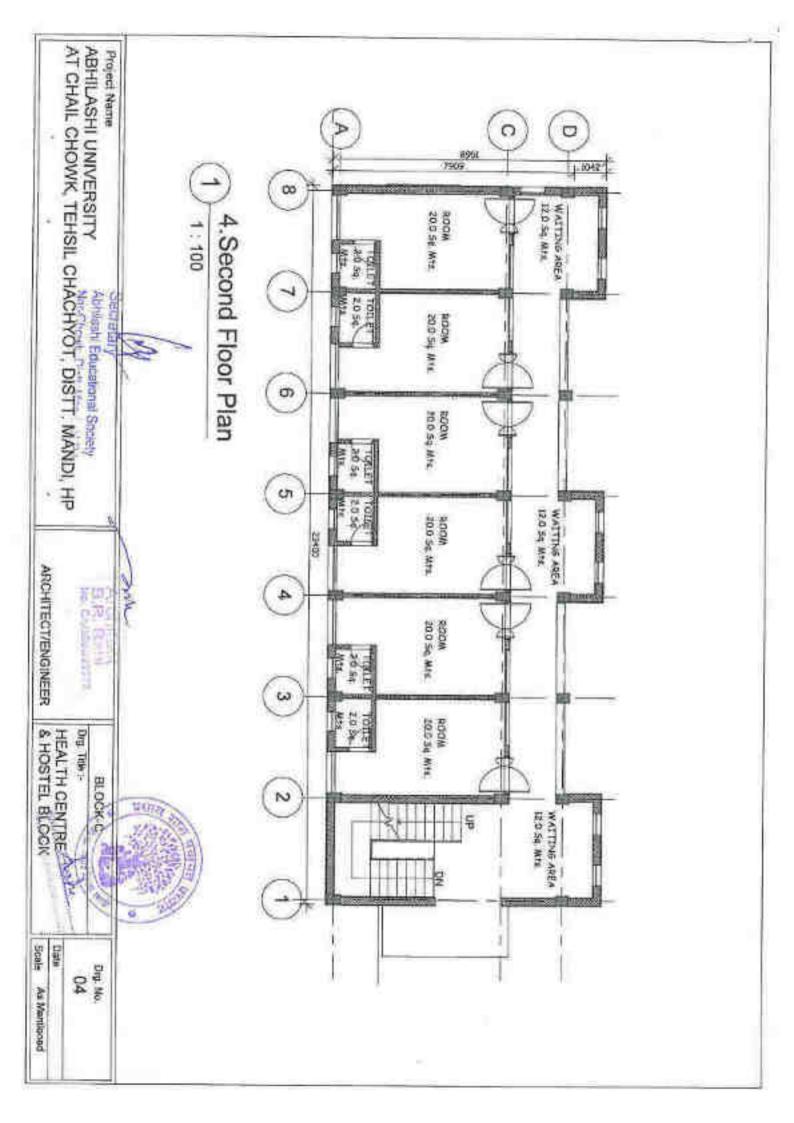

#### **4.1.1 Additional Information:**

### **Building Infrastructure:**

| S.N. | Type of<br>Facility                  | No. | Description of the facility                                                                            |
|------|--------------------------------------|-----|--------------------------------------------------------------------------------------------------------|
|      |                                      | C   | lassroom                                                                                               |
| 1    | Total no. of<br>Class<br>Room        | 48  | Good acoustic conditioned, ergonomically designed classrooms with glass boards and & Internet facility |
| 2    | ClassRoom Equipped with ICT Facility | 29  | LCD, Projector, LAN, Smart Board.                                                                      |
| 3    | Tutorial Room                        | 03  | Tutorials Rooms can be converted to class rooms and vice-versa according to availability of rooms.     |
| 4    | Total No. Of<br>Labs                 | 50  | Equipped with Multi Sets of Equipment's with Wi-Fi connection                                          |
| 5    | Seminar Rooms                        | 03  | LCD Projector, LAN, Smart Board.                                                                       |
| 6    | Swayam Prabha<br>channel             | 01  | LCD                                                                                                    |
| 7    | Media Centre                         | 01  |                                                                                                        |