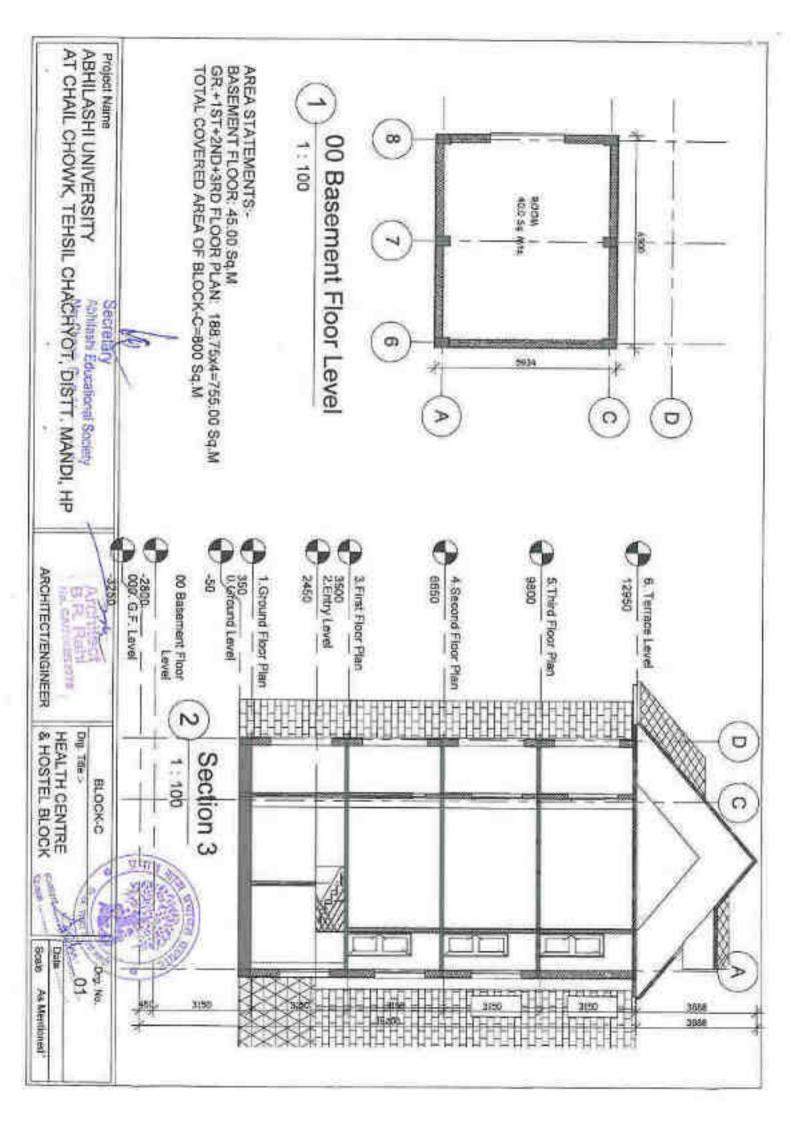

### **Building Infrastructure:**

| S.N. | Type of<br>Facility                  | No. | Description of the facility                                                                            |
|------|--------------------------------------|-----|--------------------------------------------------------------------------------------------------------|
|      |                                      | C   | lassroom                                                                                               |
| 1    | Total no. of<br>Class<br>Room        | 48  | Good acoustic conditioned, ergonomically designed classrooms with glass boards and & Internet facility |
| 2    | ClassRoom Equipped with ICT Facility | 29  | LCD, Projector, LAN, Smart Board.                                                                      |
| 3    | Tutorial Room                        | 03  | Tutorials Rooms can be converted to class rooms and vice-versa according to availability of rooms.     |
| 4    | Total No. Of<br>Labs                 | 50  | Equipped with Multi Sets of Equipment's with Wi-Fi connection                                          |
| 5    | Seminar Rooms                        | 03  | LCD Projector, LAN, Smart Board.                                                                       |
| 6    | Swayam Prabha<br>channel             | 01  | LCD                                                                                                    |
| 7    | Media Centre                         | 01  |                                                                                                        |