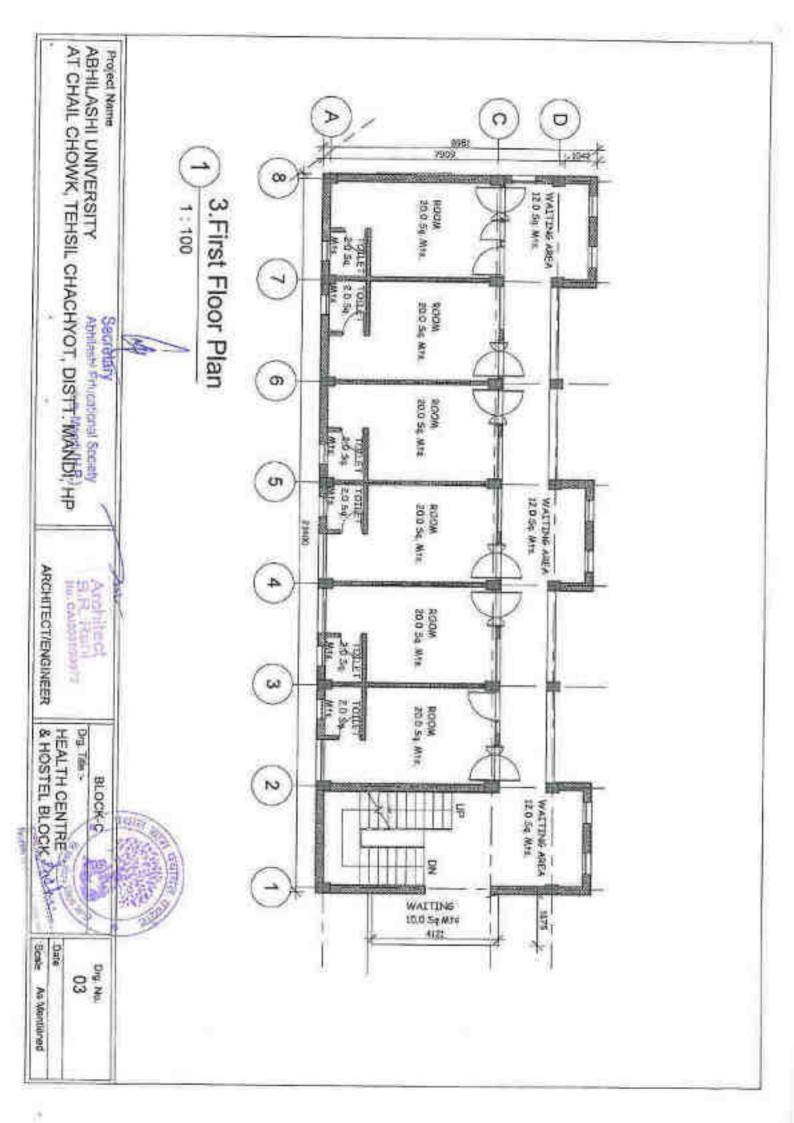

#### **4.1.1 Additional Information:**

### **Building Infrastructure:**

| S.N. | Type of<br>Facility                  | No. | Description of the facility                                                                            |
|------|--------------------------------------|-----|--------------------------------------------------------------------------------------------------------|
|      |                                      | C   | lassroom                                                                                               |
| 1    | Total no. of<br>Class<br>Room        | 48  | Good acoustic conditioned, ergonomically designed classrooms with glass boards and & Internet facility |
| 2    | ClassRoom Equipped with ICT Facility | 29  | LCD, Projector, LAN, Smart Board.                                                                      |
| 3    | Tutorial Room                        | 03  | Tutorials Rooms can be converted to class rooms and vice-versa according to availability of rooms.     |
| 4    | Total No. Of<br>Labs                 | 50  | Equipped with Multi Sets of Equipment's with Wi-Fi connection                                          |
| 5    | Seminar Rooms                        | 03  | LCD Projector, LAN, Smart Board.                                                                       |
| 6    | Swayam Prabha<br>channel             | 01  | LCD                                                                                                    |
| 7    | Media Centre                         | 01  |                                                                                                        |