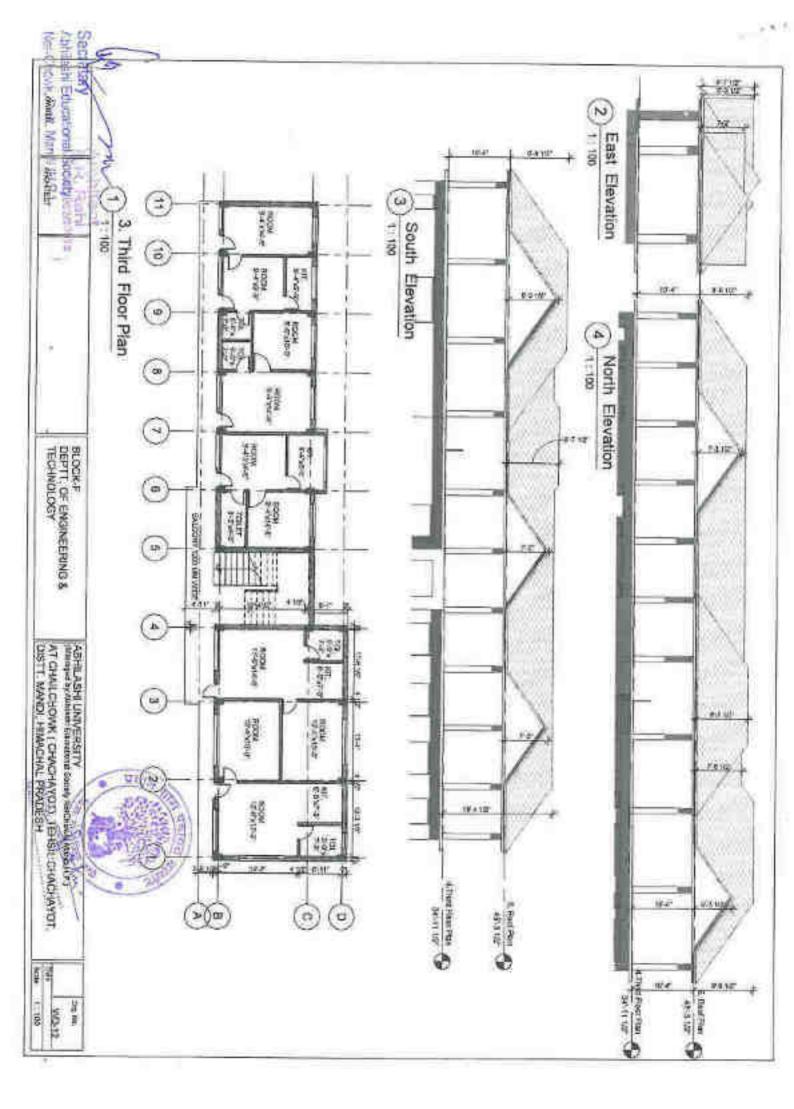

#### **4.1.1 Additional Information:**

### **Building Infrastructure:**

| S.N. | Type of<br>Facility                  | No. | Description of the facility                                                                            |
|------|--------------------------------------|-----|--------------------------------------------------------------------------------------------------------|
|      |                                      | C   | lassroom                                                                                               |
| 1    | Total no. of<br>Class<br>Room        | 48  | Good acoustic conditioned, ergonomically designed classrooms with glass boards and & Internet facility |
| 2    | ClassRoom Equipped with ICT Facility | 29  | LCD, Projector, LAN, Smart Board.                                                                      |
| 3    | Tutorial Room                        | 03  | Tutorials Rooms can be converted to class rooms and vice-versa according to availability of rooms.     |
| 4    | Total No. Of<br>Labs                 | 50  | Equipped with Multi Sets of Equipment's with Wi-Fi connection                                          |
| 5    | Seminar Rooms                        | 03  | LCD Projector, LAN, Smart Board.                                                                       |
| 6    | Swayam Prabha<br>channel             | 01  | LCD                                                                                                    |
| 7    | Media Centre                         | 01  |                                                                                                        |