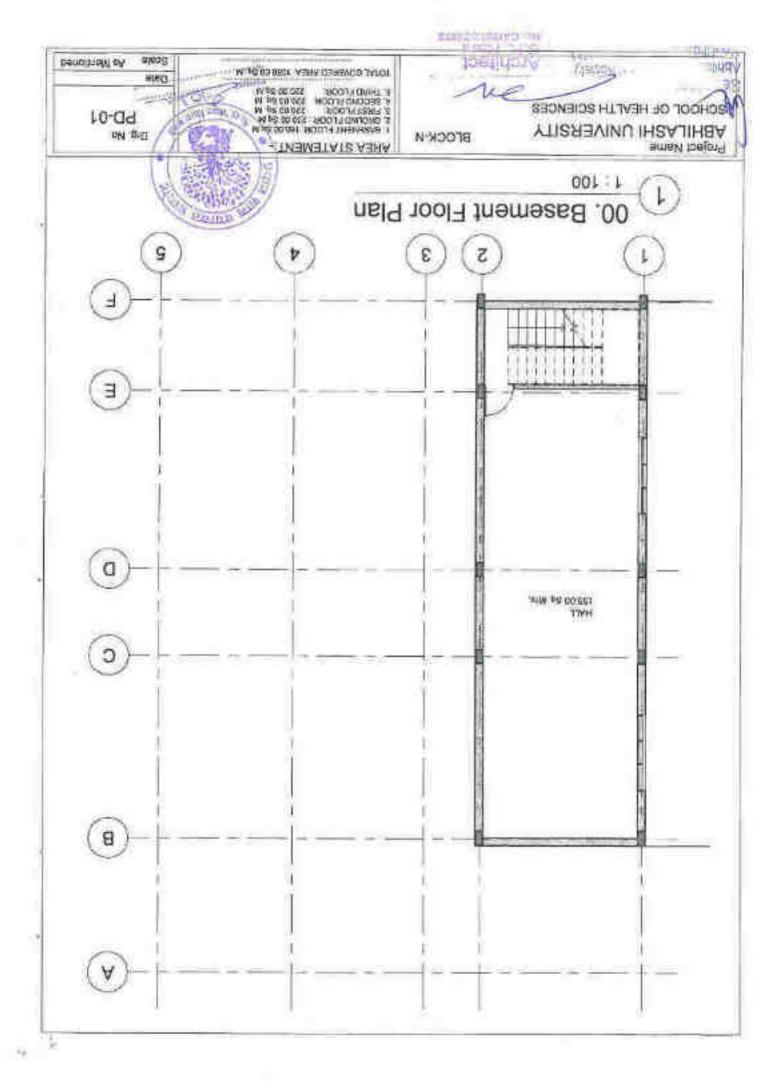

by line -

Dig No W/D -10 Date: 01-12-20-0 State: Az Minkumo



3 West Elevation



ARHII ASHI HOSPITAL, WELLNESS & PANCHKARMA CENTER
ATTACHED HOSPITAL OF ABHILASHI AYURVEDIC COLLEGE & RESEARCH INSTITUTE
AT CHAIL-CHOWK, TEHSIL CHACHAYOT, DISTT, MANDI, HIMACHAL PRADESH,
ON KHASRA NO. 337,589/379,613/594/384/1.592/545/380/1





VICTIONS SHAWNS

Dig Tha -

08 St WD -11 000 - 0112200 550 - 6 Million



ABHILASHI HOSPITAL, WELLNESS & PANCHKARMA CENTER ATTACHED HOSPITAL OF ABHILASHI AYURVEDIC COLLEGE & RESEARCH INSTITUTE AT CHAIL-CHOWK, TEHSIL CHACHAYOT, DISTT, MANDI, HIMACHAL PRADESH ON KHASRA NO. 337,589/379,613/594/384/1,592/545/380/1





Fig. Tite:

-12 tially markets



































































































B.R. Rath

40