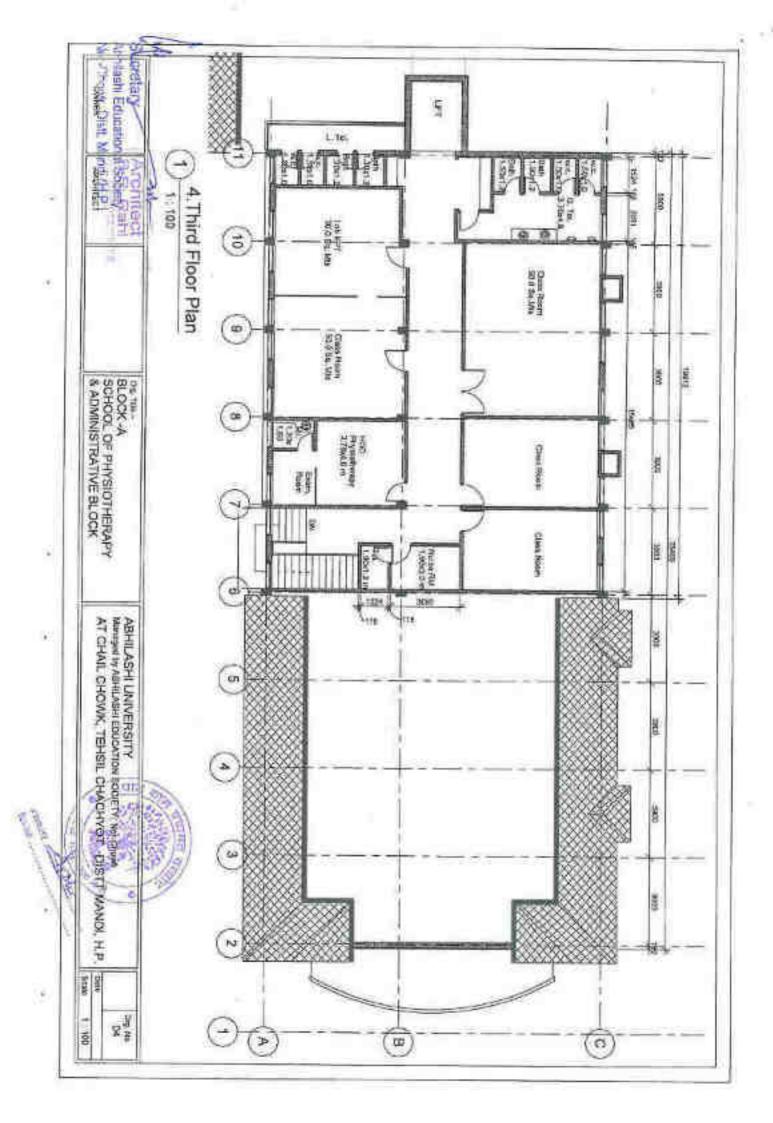

### **Building Infrastructure:**

| S.N. | Type of<br>Facility                  | No. | Description of the facility                                                                            |
|------|--------------------------------------|-----|--------------------------------------------------------------------------------------------------------|
|      |                                      | C   | lassroom                                                                                               |
| 1    | Total no. of<br>Class<br>Room        | 48  | Good acoustic conditioned, ergonomically designed classrooms with glass boards and & Internet facility |
| 2    | ClassRoom Equipped with ICT Facility | 29  | LCD, Projector, LAN, Smart Board.                                                                      |
| 3    | Tutorial Room                        | 03  | Tutorials Rooms can be converted to class rooms and vice-versa according to availability of rooms.     |
| 4    | Total No. Of<br>Labs                 | 50  | Equipped with Multi Sets of Equipment's with Wi-Fi connection                                          |
| 5    | Seminar Rooms                        | 03  | LCD Projector, LAN, Smart Board.                                                                       |
| 6    | Swayam Prabha<br>channel             | 01  | LCD                                                                                                    |
| 7    | Media Centre                         | 01  |                                                                                                        |