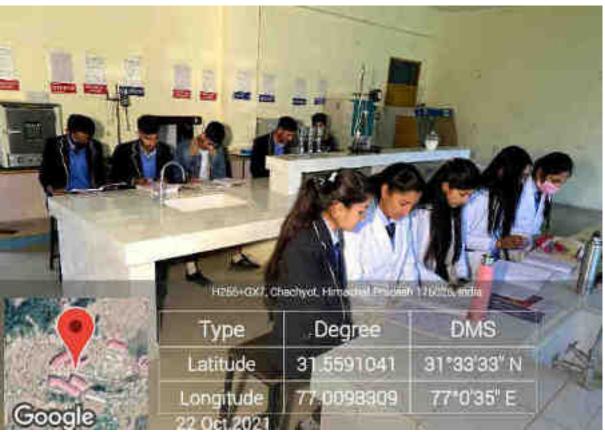

### **Building Infrastructure:**

| S.N. | Type of<br>Facility                  | No. | Description of the facility                                                                            |
|------|--------------------------------------|-----|--------------------------------------------------------------------------------------------------------|
|      |                                      | C   | lassroom                                                                                               |
| 1    | Total no. of<br>Class<br>Room        | 48  | Good acoustic conditioned, ergonomically designed classrooms with glass boards and & Internet facility |
| 2    | ClassRoom Equipped with ICT Facility | 29  | LCD, Projector, LAN, Smart Board.                                                                      |
| 3    | Tutorial Room                        | 03  | Tutorials Rooms can be converted to class rooms and vice-versa according to availability of rooms.     |
| 4    | Total No. Of<br>Labs                 | 50  | Equipped with Multi Sets of Equipment's with Wi-Fi connection                                          |
| 5    | Seminar Rooms                        | 03  | LCD Projector, LAN, Smart Board.                                                                       |
| 6    | Swayam Prabha<br>channel             | 01  | LCD                                                                                                    |
| 7    | Media Centre                         | 01  |                                                                                                        |