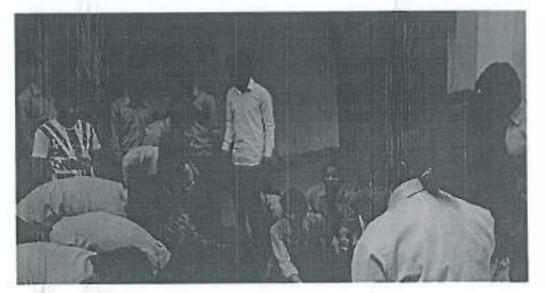

#### Program description:

A one day event named as Vanmahotsav was organized by Abhilashi University on 10/8/2016.

| S, No | Total Participants | Number of Male | Number of Female |
|-------|--------------------|----------------|------------------|
| 1     | 120                | 59             | 61               |

#### Participants feedback.

Everyone enjoyed a lot

Photographs of the events