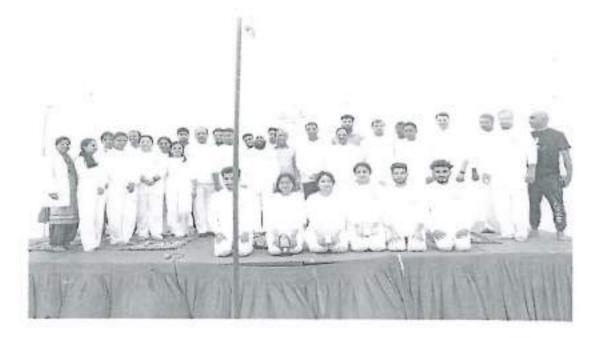

#### Program description:

A one day event named as Vanmahotsav was organized by Abhilashi University on 10/8/2016.

| S, No | Total Participants | Number of Male | Number of Female |
|-------|--------------------|----------------|------------------|
| 1     | 120                | 59             | 61               |

#### Participants feedback.

Everyone enjoyed a lot

Photographs of the events