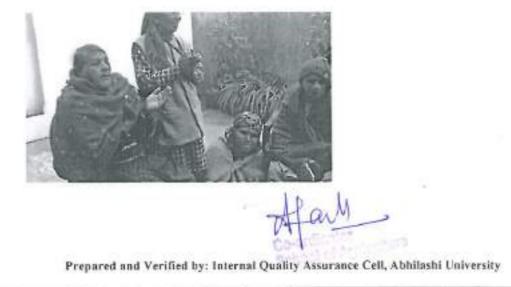

#### Program description:

Abhilashi University students and staff members visited old age home at bhangrotu on 1<sup>se</sup> January 2017 to celebrate New Year with old people.

#### Participant's feedback:

All the students were happy to celebrate New Year by bringing smile on old people. All the old people in old age home gave blessings to all.

#### Photographs of the events