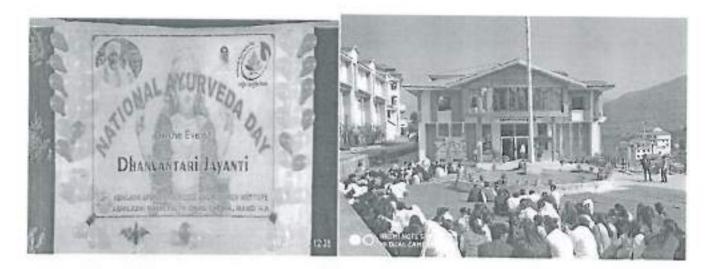

# Ref. No. 40 DSW 2018-19 19-17

Date: 2/11/18

Subject: Abhilashi University, Chail Chowk: Organizing Dhanvantri Pooja at University Campus on 05-11-2018

With due reverence and reference to the subject cited above, it is to inform you all that the Abhilashi University is organizing Dhanvantri Pooja at University Campus on 05-11-2018, Abhilashi University, Mandi, H.P.