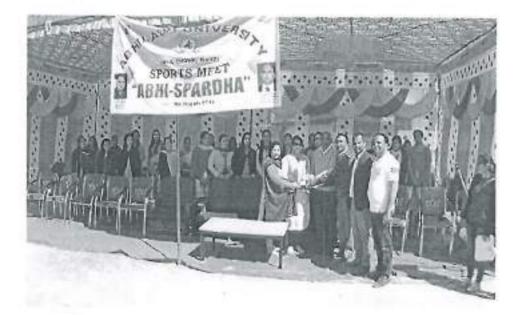

| Sushil kumar    | Agricultural | Male         |
| 37    | Shalini Rana    | Agricultural | Female       |
| 38    | Umesh Kumar     | MBA          | Male         |
| 39    | Rajani Sharma   | MBA          | Female       |
| 40    | Pushap Raj      | Veterinary   | Male         |
| 41    | Suman sharma    | M.tech CE    | Female       |
| 42    | Priyanka Sharma | M.tech CE    | Female       |
| 43    | Pushap Raj      | Agricultural | Male         |

| 44 | Amit Sharma  | Veterinary | Male   |
|----|--------------|------------|--------|
| 45 | Hans Raj     | Veterinary | Male   |
| 46 | Pankaj Kumar | Veterinary | Male   |
| 47 | Arti Shrma   | Veterinary | Female |
| 48 | Raj Kumar    | B.tech ME  | Male   |
|    |              |            |        |

#### Photographs of the event



Games

100-200mtr.Race

#### Winner(Male)

1:Abhay Dhiman (1stPosition)

2: Naresh Thakur (2<sup>nd</sup> Position)

3: Vivek Prashant(3rd Position)

Winner(Female)

1: Priyanka(1stPosition)

2:Deepika(2nd Position)

3:Manisha Thakur(3<sup>rd</sup> Position)

Deen Student's Welfare Abhilashi University MGhail Ghowk, Mandi (H.P.)

Prepared and Verified by: Internal Quality Assurance Cell, Abhilahall Growk, Mandi (H.P.)

## Program Completion Report



### SECTION A: Program Detail

| Name of Program:                                         | Tech fest                                |                        |         |  |  |
|----------------------------------------------------------|------------------------------------------|------------------------|---------|--|--|
| Starting date of Pro