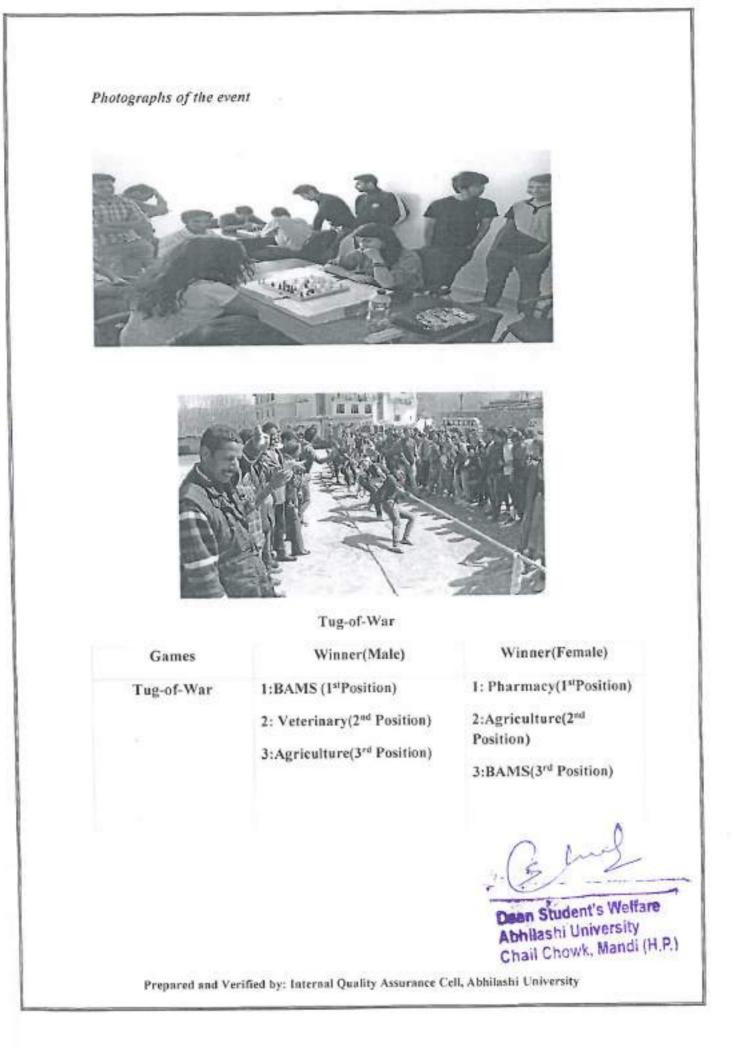

| BAMS         | Male         |
| 31    | Ankit Chauhan        | Pharmacy     | Male         |
| 32    | Lakshay Thakur       | Pharmacy     | Male         |
| 33    | Gitesh Kumar         | Pharmacy     | Male         |
| 34    | Raju                 | BAMS         | Male         |
| 35    | Ujjwal Singh         | BAMS         | Male         |
| 36    | Ajay Kumar           | BAMS         | Male         |

#### Participants feedback

Sports meet 2019 was a fantastic event at Abhilashi university Mandi. The students eagerly participated throughout the sports meet displaying great support for each other with lots of cheering and good sportsmanship.

We heartly thanks all the guests, students, co-ordinators, staffmembers and family members who came along and suprorted all the participants.







### SECTIONA: Program Detail

| Name of Program:                                         | Rangoli Competition                       |                     |         |
|----------------------------------------------------------|-------------------------------------------|---------------------|---------|
| Starting date of Program:                                | 21/02/2018 Duration of One day<br>Program |                     | One day |
| Name of the program<br>organizing School/<br>Department  | Abhilashi University, Chail-Chowk, Mandi  |                     |         |
| Sponsor of the programs                                  | Abhilashi University, Chail-              | Chowk, Mandi        |         |
| Committee Members:                                       | Convener/Coordinat