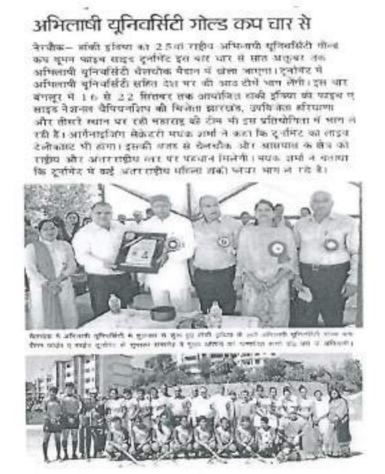

#### CIRCULAR

Ref. No. AUDSW/2017-18/P-23

Date: 1/11/14

Subject: Abhilashi University, Chail Chowk: Organizing Abhilashi University Gold Cup Women Hockey Tournament 2017 on 15/11/2017 to 18/11/2017

With due reverence and reference to the subject cited above, it is to inform you all that the Abhilashi University is organizing "Abhilashi University Gold Cup Women Hockey Tournament 2017" on 15/11/2017 to 18/11/2017 by Er. Vishal Sharma, Dr. Neeraj Kanwar at University Campus, Abhilashi University, Mandi, H.P.