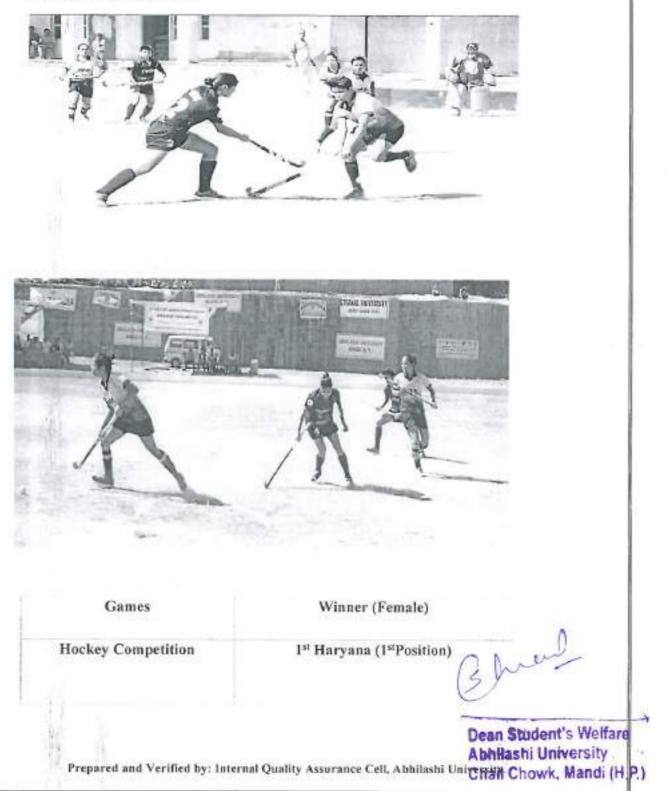

#### CIRCULAR

Ref. No. AUDSW/2017-18/P-23

Date: 1/11/14

Subject: Abhilashi University, Chail Chowk: Organizing Abhilashi University Gold Cup Women Hockey Tournament 2017 on 15/11/2017 to 18/11/2017

With due reverence and reference to the subject cited above, it is to inform you all that the Abhilashi University is organizing "Abhilashi University Gold Cup Women Hockey Tournament 2017" on 15/11/2017 to 18/11/2017 by Er. Vishal Sharma, Dr. Neeraj Kanwar at University Campus, Abhilashi University, Mandi, H.P.

Therefore, all the teaching and non-teaching staff members, research-scholars, students and others connected with the university are hereby informed to attend the above said event.

Er. Vishal Sharma

Dr. Neeraj Kanwar