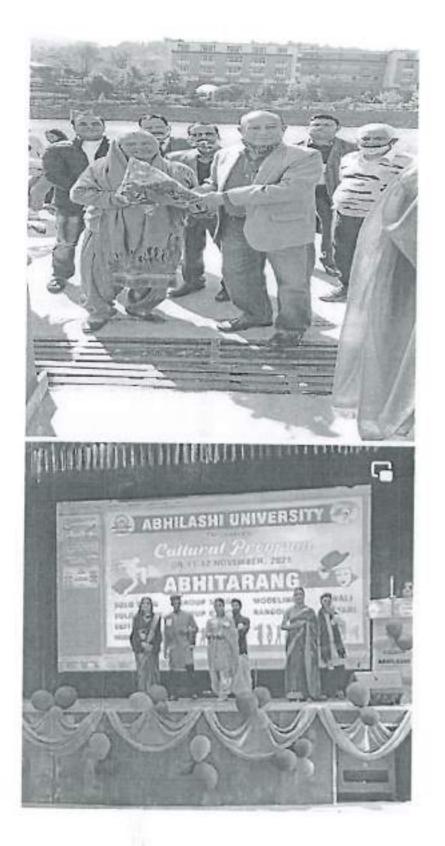

# Ref. No. AU DSW 2021-22 E-01

Date: 07/11/21

Subject: Abhilashi University, Chail Chowk: Organizing Cultural Event (Abhitarang) 2021 on 11/11/2021 to 12/11/2021

With due reverence and reference to the subject cited above, it is to inform you all that the Abhilashi University is organizing Cultural Event (Abhitarang) 2021 on 11/11/2021 to 12/11/2021 at Auditorium, Abhilashi University, Mandi, H.P.

Therefore, all the teaching and non-teaching staff members, research-scholars, students and others connected with the university are hereby informed to attend the above said event.

Dr. Abhishek Soni

Dr. Aakriti Guleria