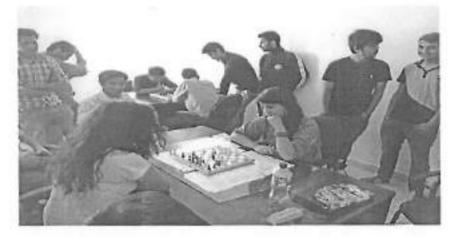

#### SECTION B: Program report and reflection

Program objectives Tech Fest (Abhikriti-2017) Program description:

A Two day state level Tech Fest 'Abhikriti-2017'was organized by Abhilashi University. On opening ceremony, Editor Magazine 'EkNazar' Dr. Vijay Sharma was the chief guest of this function and on the closing ceremony Zonal In-charge, Nirankari Mission, Sh. Tez Singh Chaudhary was the chief guest of this function. These have rewarded students of various faculties and academic performances in different activities of the university. And the main attraction of this function was Singer Nati King Kuldeep Sharma Through this, they have made this function lively.