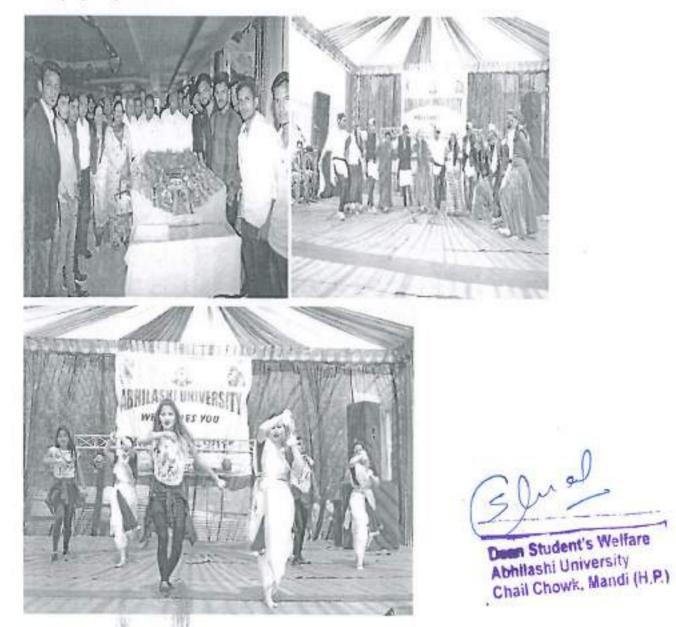

#### SECTION B: Program report and reflection

Program objectives Tech Fest (Abhikriti-2017) Program description:

A Two day state level Tech Fest 'Abhikriti-2017'was organized by Abhilashi University. On opening ceremony, Editor Magazine 'EkNazar' Dr. Vijay Sharma was the chief guest of this function and on the closing ceremony Zonal In-charge, Nirankari Mission, Sh. Tez Singh Chaudhary was the chief guest of this function. These have rewarded students of various faculties and academic performances in different activities of the university. And the main attraction of this function was Singer Nati King Kuldeep Sharma Through this, they have made this function lively.