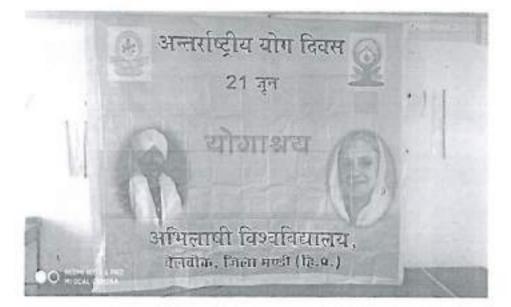

#### CIRCULAR

Ref. No. 40/DSW 2019-20 19-34

Date: 19 06 19

Subject: Abhilashi University, Chail Chowk: Organizing Yogashrya -2019" Yoga Day on 21/06/2019

With due reverence and reference to the subject cited above, it is to inform you all that the Abhilashi University is organizing Yogashrya -2019" Yoga Day on 21/06/2019 by School of Ayurveda at University Campus, Abhilashi University, Mandi, H.P