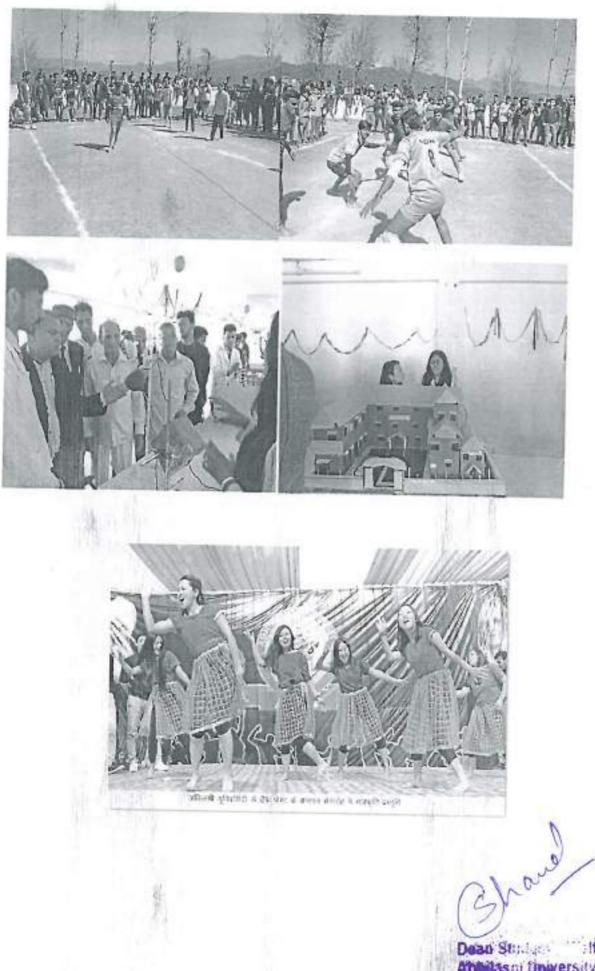

#### CIRCULAR

Ref. No. QU DSW 2017-18 P-27

Date: 21 2 18

Subject: Abhilashi University, Chail Chowk: Organizing Guru Puja Day on 24/2/2018

With due reverence and reference to the subject cited above, it is to inform you all that the Abhilashi University is organizing "Guru Puja Day" on 24/2/2018

at by NSS at University Campus, Abhilashi University, Mandi, H.P.

Therefore, all the teaching and non-teaching staff members, research-scholars, students and others connected with the university are hereby informed to attend the above said event.