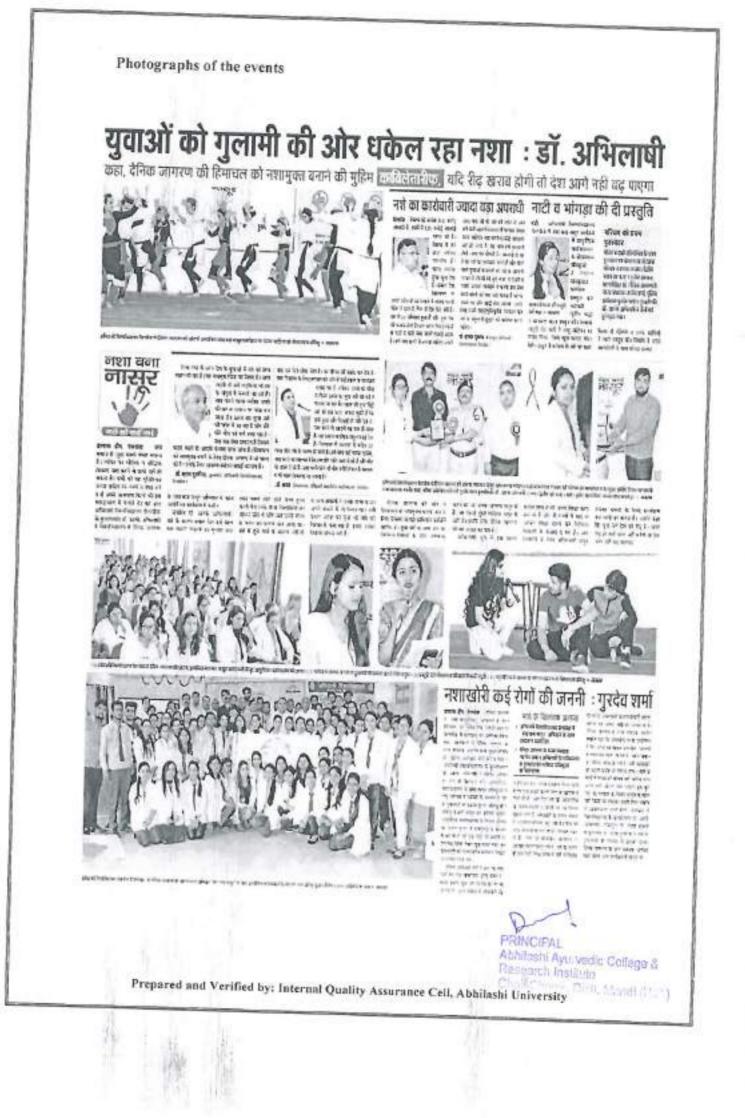

### CIRCULAR

Ref. No. AU DSW 2017-18 P-50

Date: 235 18

Subject: Abhilashi University, Chail Chowk: Organizing Nasha Mukti Abhiyaan

On 26/05/2018

With due reverence and reference to the subject cited above, it is to inform you all that the Abhilashi University is organizing "Nasha Mukti Abhiyaan" on 26/05/2018 by Abhilashi Ayurvedic College & Research Institute at University Campus, Abhilashi University, Mandi, H.P

Therefore, all the teaching and non-teaching staff members, research-scholars, students and others connected with the university are hereby informed to attend the above said event.

Dr. D.K. Mishra

Dr. Vinod Katoch