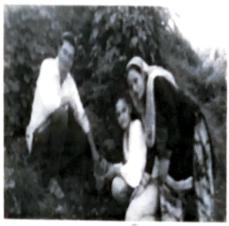

ory requirement .

| Appendices             |
|------------------------|
| Participant list:      |
| Participants feedback. |
|                        |

- 3 Photographs of the events
- 4 Web link ( If created)
- 6 Other information ( If Any)

Programme Officer National Service Scheme (NS Abhilashi University, Chail Chowk Ten Chachyot, Distt Mandi (H

2

ine of endinat VICE 0

Signature @Etherrag, Coordinator Distt. Mandi H.P.-175028

Appendices

# 5.2 Participants feedback.

All Volunteers were happy and celebrate same through online mode at the home village. It provides hands on experience to young students in delivering community service.

# 5.3 Photographs of the events



Programme Officer National Service Scheme (NSS) Abh Dahi University Ghail Chowk Tun Chachyot Distr Mandi (H.P.)



Programme Co- ordinator Nation Service Scheme Abrimenti University, Com Distt. Mandi H.P.-175028

Appendics: 5-1

# NSS Volunteers- Attendance (Online)

| S      |                  | NSS Volunteers- |
|--------|------------------|-----------------|
| Sr. No | Name             | Remarks         |
| 1      | Nandini sharma   | Present         |
| 2      | jyoti chauan     | Present         |
| 3      | Priya thakur     | Present         |
| 4      | Preeti thakur    | Present         |
| 5      | Hemlata          | Present         |
| 6      | Manav Sharma     | Present         |
| 7      | Rohit kumar      | Present         |
| 8      | Abhilash thakur  | Present         |
| 9      | Aanchal Verma    | Present         |
| 10     | Vivek            | Present         |
| 11     | Ankush kum