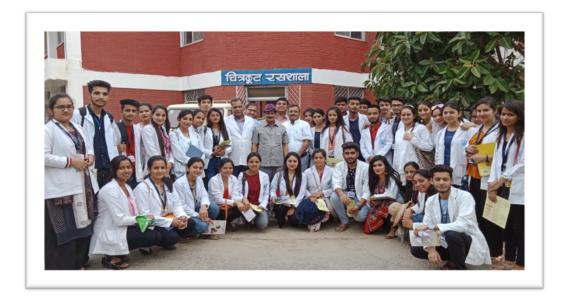

RITI-2017' Two Day Cultural Bonanza.







# **International Yoga Day,2017**







RAWE students during village attachment in Namthang district, Sikkim



RAWE students during village attachment in Mandi district, Himachal Pradesh







Various activities performed by students during RAWE Programme





Plant clinics organized by students of B.Sc. (Hons.) Agriculture during RAWE Programme



Participation in sports meet organized on 8-9<sup>th</sup> March, 2018 (left); Students presenting cultural program during "Abhikriti-2018" and won1st position in the competition (right)





# Sports Day



# Dhanwantri Jayanti



### International yoga day



#### **Educational Tour**

10 days BAMS Educational Tour held in Month of June, 2018 (02-06-2018 To 10-06-2018). (Tour Plan Copy Attached)



#### **National seminars**



### Women Safety Cell

For Women Safety, a special Cell is formed and informational banners are placed at various places in the college campus.

#### Media coverage





अभिलाषी युनिवर्सिटी के टेक फेस्ट में बीएएमएस की छात्राओं की प्रस्तुति।



Presenting Nukad Natak at Khyod Mela





### Mock Drill:



# **Blood Donation Camp:**







### **Cultural Events**





O REDMI NOTE 5 PRO