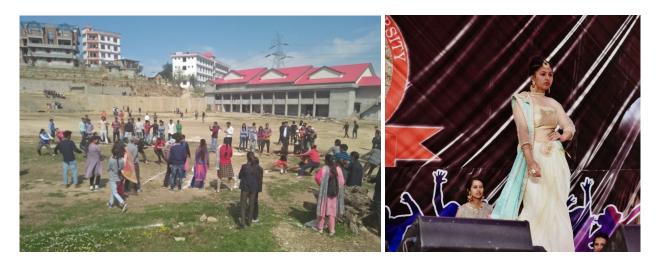

Plant clinics organized by students of B.Sc. (Hons.) Agriculture during RAWE Programme

Participation in sports meet organized on 8-9<sup>th</sup> March, 2018 (left); Students presenting cultural program during "Abhikriti-2018" and won1st position in the competition (right)