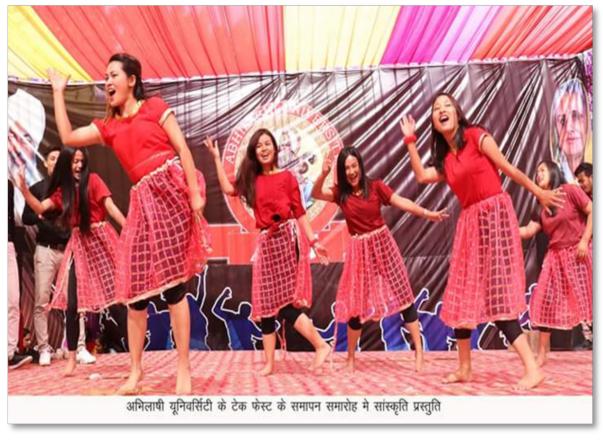

#### Media coverage

अभिलाषी युनिवर्सिटी के टेक फेस्ट में बीएएमएस की छात्राओं की प्रस्तुति।

Presenting Nukad Natak at Khyod Mela