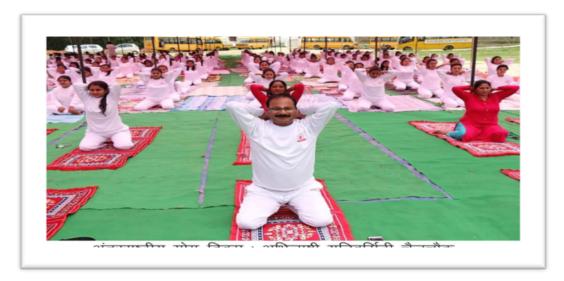

# **International Yoga Day,2017**

RAWE students during village attachment in Namthang district, Sikkim

RAWE students during village attachment in Mandi district, Himachal Pradesh

Various activities performed by students during RAWE Programme

### International yoga day