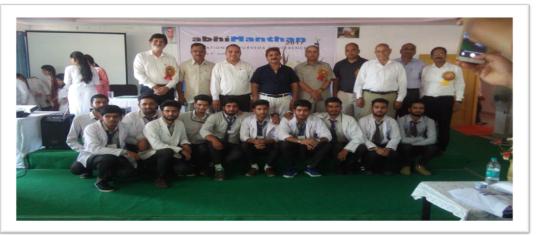

nanza.







# **International Yoga Day,2017**







RAWE students during village attachment in Namthang district, Sikkim



RAWE students during village attachment in Mandi district, Himachal Pradesh







Various activities performed by students during RAWE Programme





Plant clinics organized by students of B.Sc. (Hons.) Agriculture during RAWE Programme



Participation in sports meet organized on 8-9<sup>th</sup> March, 2018 (left); Students presenting cultural program during "Abhikriti-2018" and won1st position in the competition (right)





# Sports Day



# Dhanwantri Jayanti



### International yoga day



#### **Educational Tour**

10 days BAMS Educational Tour held in Month of June, 2018 (02-06-2018 To 10-06-2018). (Tour Plan Copy Attached)



#### **National seminars**



### Women Safety Cell

For Women Safety, a special Cell is formed and informational banners are placed at various places in the college campus.

#### Media coverage





अभिलाषी युनिवर्सिटी के टेक फेस्ट में बीएएमएस की छात्राओं की प्रस्तुति।



Presenting Nukad Natak at Khyod Mela





### Mock Drill:



# **Blood Donation Camp:**







### **Cultural Events**





O REDMI NOTE 5 PRO