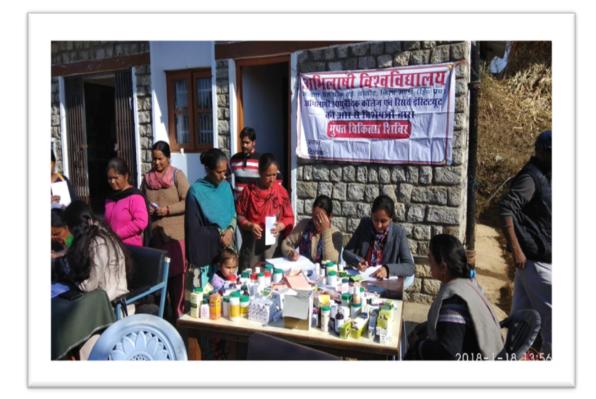

inguistic, communal socio-economic and other diversities

#### **GLIMPSES**

#### **Medical Health Camps**



## **Blood Donation Camp and Cultural Program: 17-11-2016**



# Abhilashi University organized 'ABHIKRITI-2017' Two Day Cultural Bonanza.







# **International Yoga Day,2017**







RAWE students during village attachment in Namthang district, Sikkim



RAWE students during village attachment in Mandi district, Himachal Pradesh







Various activities performed by students during RAWE Programme





Plant clinics organized by students of B.Sc. (Hons.) Agriculture during RAWE Programme



Participation in sports meet organized on 8-9<sup>th</sup> March, 2018 (left); Students presenting cultural program during "Abhikriti-2018" and won1st position in the competition (right)





# Sports Day



# Dhanwantri Jayanti



### International yoga day



#### **Educational Tour**

10 days BAMS Educational Tour held in Month of June, 2018 (02-06-2018 To 10-06-2018). (Tour Plan Copy Attached)



#### **National seminars**



### Women Safety Cell

For Women Safety, a special Cell is formed and informational banners are placed at various places in the college campus.

#### Media coverage





अभिलाषी युनिवर्सिटी के टेक फेस्ट में बीएएमएस की छात्राओं की प्रस्तुति।



Presenting Nukad Natak at Khyod Mela





### Mock Drill:



# **Blood Donation Camp:**







### **Cultural Events**





O REDMI NOTE 5 PRO