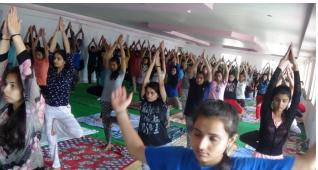

# **International Yoga Day,2017**

RAWE students during village attachment in Namthang district, Sikkim

RAWE students during village attachment in Mandi district, Himachal Pradesh

Various activities performed by students during RAWE Programme

### International yoga day