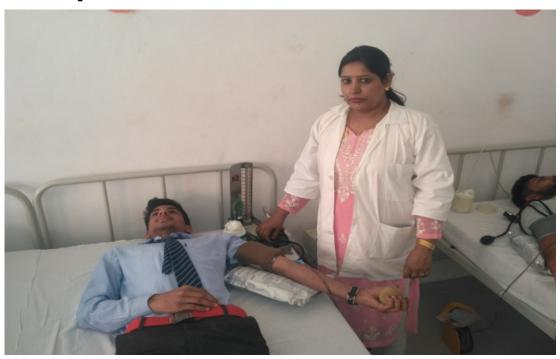

culture during RAWE Programme



Participation in sports meet organized on 8-9<sup>th</sup> March, 2018 (left); Students presenting cultural program during "Abhikriti-2018" and won1st position in the competition (right)





# Sports Day



# Dhanwantri Jayanti



### International yoga day



#### **Educational Tour**

10 days BAMS Educational Tour held in Month of June, 2018 (02-06-2018 To 10-06-2018). (Tour Plan Copy Attached)



#### **National seminars**



### Women Safety Cell

For Women Safety, a special Cell is formed and informational banners are placed at various places in the college campus.

#### Media coverage





अभिलाषी युनिवर्सिटी के टेक फेस्ट में बीएएमएस की छात्राओं की प्रस्तुति।



Presenting Nukad Natak at Khyod Mela





### Mock Drill:



# **Blood Donation Camp:**







### **Cultural Events**





O REDMI NOTE 5 PRO