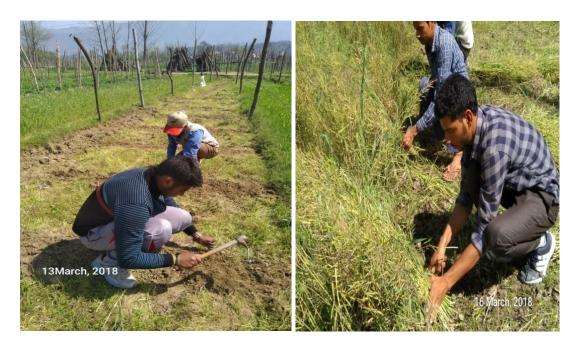

# **International Yoga Day,2017**

RAWE students during village attachment in Namthang district, Sikkim

RAWE students during village attachment in Mandi district, Himachal Pradesh

Various activities performed by students during RAWE Programme

Plant clinics organized by students of B.Sc. (Hons.) Agriculture during RAWE Programme

Participation in sports meet organized on 8-9<sup>th</sup> March, 2018 (left); Students presenting cultural program during "Abhikriti-2018" and won1st position in the competition (right)