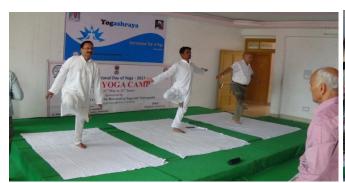

# **International Yoga Day,2017**

RAWE students during village attachment in Namthang district, Sikkim

RAWE students during village attachment in Mandi district, Himachal Pradesh

Various activities performed by students during RAWE Programme

### International yoga day