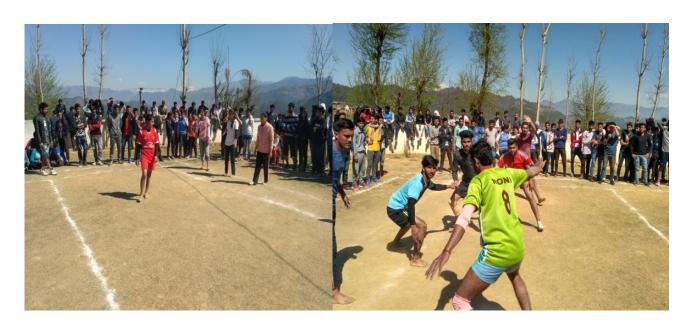

Plant clinics organized by students of B.Sc. (Hons.) Agriculture during RAWE Programme

Participation in sports meet organized on 8-9<sup>th</sup> March, 2018 (left); Students presenting cultural program during "Abhikriti-2018" and won1st position in the competition (right)