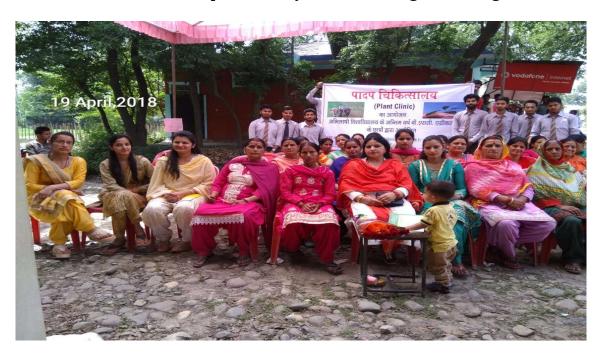

Plant clinics organized by students of B.Sc. (Hons.) Agriculture during RAWE Programme

Participation in sports meet organized on 8-9<sup>th</sup> March, 2018 (left); Students presenting cultural program during "Abhikriti-2018" and won1st position in the competition (right)