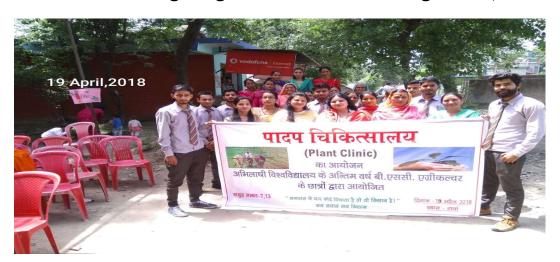

Plant clinics organized by students of B.Sc. (Hons.) Agriculture during RAWE Programme

Participation in sports meet organized on 8-9<sup>th</sup> March, 2018 (left); Students presenting cultural program during "Abhikriti-2018" and won1st position in the competition (right)