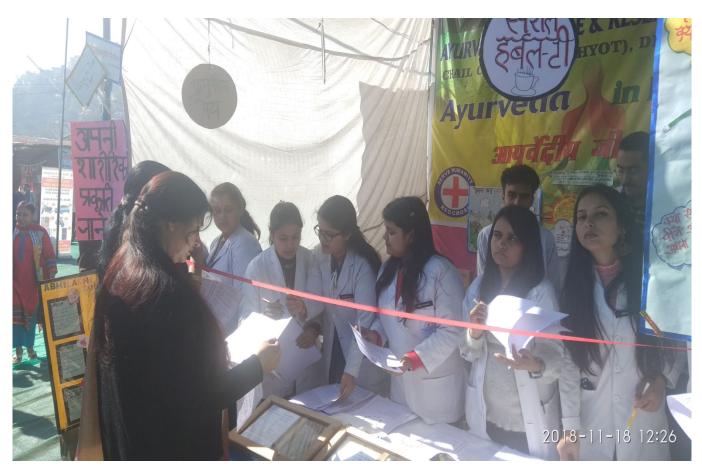

#### Media coverage

अभिलाषी युनिवर्सिटी के टेक फेस्ट में बीएएमएस की छात्राओं की प्रस्तुति।

Presenting Nukad Natak at Khyod Mela