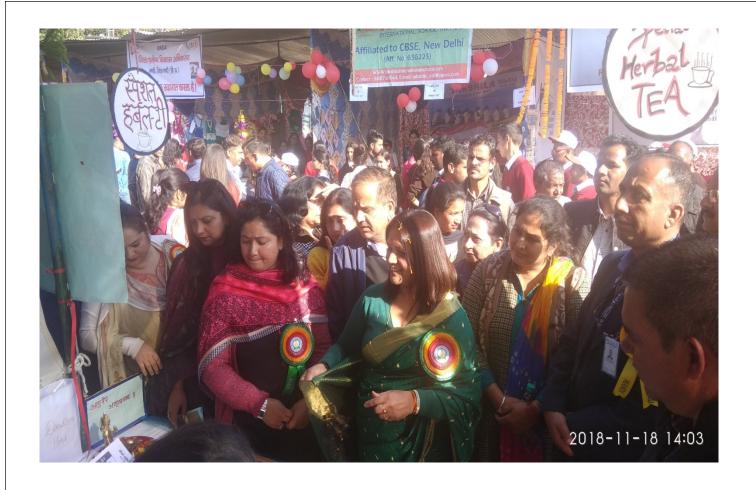

#### Media coverage

अभिलाषी युनिवर्सिटी के टेक फेस्ट में बीएएमएस की छात्राओं की प्रस्तुति।

Presenting Nukad Natak at Khyod Mela