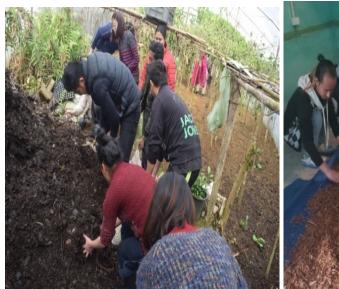

# **International Yoga Day,2017**

RAWE students during village attachment in Namthang district, Sikkim

RAWE students during village attachment in Mandi district, Himachal Pradesh

Various activities performed by students during RAWE Programme

Plant clinics organized by students of B.Sc. (Hons.) Agriculture during RAWE Programme

Participation in sports meet organized on 8-9<sup>th</sup> March, 2018 (left); Students presenting cultural program during "Abhikriti-2018" and won1st position in the competition (right)