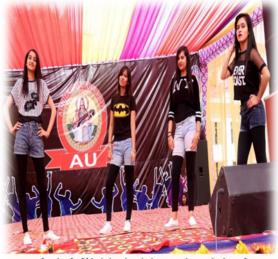

Mandi district, Himachal Pradesh







Various activities performed by students during RAWE Programme





Plant clinics organized by students of B.Sc. (Hons.) Agriculture during RAWE Programme



Participation in sports meet organized on 8-9<sup>th</sup> March, 2018 (left); Students presenting cultural program during "Abhikriti-2018" and won1st position in the competition (right)





# Sports Day



# Dhanwantri Jayanti



### International yoga day



#### **Educational Tour**

10 days BAMS Educational Tour held in Month of June, 2018 (02-06-2018 To 10-06-2018). (Tour Plan Copy Attached)



#### **National seminars**



### Women Safety Cell

For Women Safety, a special Cell is formed and informational banners are placed at various places in the college campus.

#### Media coverage





अभिलाषी युनिवर्सिटी के टेक फेस्ट में बीएएमएस की छात्राओं की प्रस्तुति।



Presenting Nukad Natak at Khyod Mela





### Mock Drill:



# **Blood Donation Camp:**







### **Cultural Events**





O REDMI NOTE 5 PRO