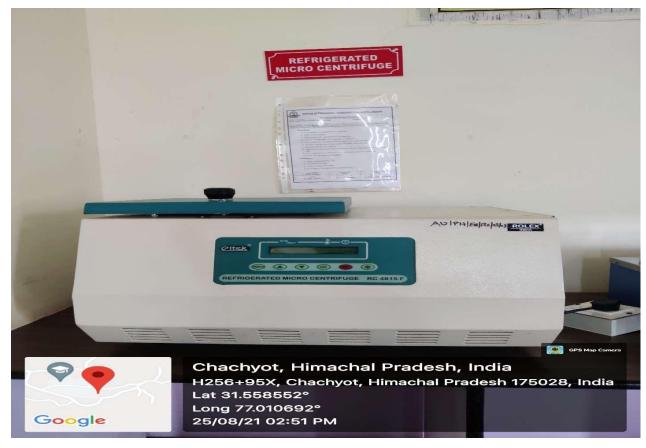

### REFRIGERATED MICRO-CENTRIFUGE

Make: Rolex India

Model: Eltek RC 4815F

Date of entry to CIR:18/12/2019

Date of Installation: 11/11/2011

Refrigerated centrifuges are used for samples that need a consistent range of temperature. With such centrifuges therefore; it is essential that they run at maximum speeds while still maintaining a consistent temperature. For the most part, the temperature range of refrigerated centrifuges is between -20 and -40c.