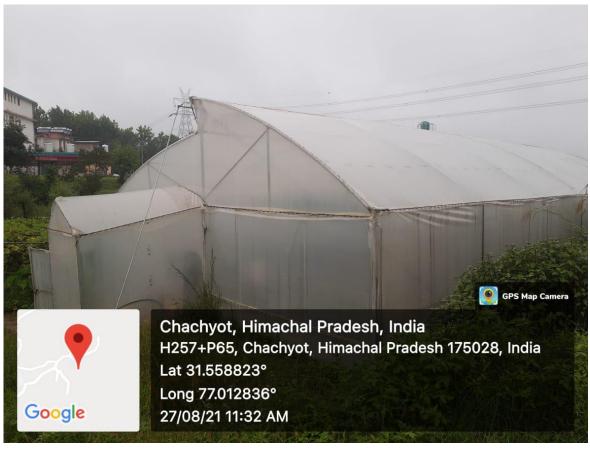

ophisticated instrumentation room)



(UPS for sophisticated instruments)



(HPLC)



(UV-Spectroscopy)



(Flame photometry)



(Refrigerated centrifuge)

#### M.S. SWAMIMNATHAN MUSEUM

(Year of establishment 2020)

The M.S. Swamimnathan Museum was established in School of Agriculture in the year 2020 with the purpose to educate and aware the students and visitors about various tools and techniques used in various

agricultural practices.









#### M.L. SCHROFF PHARMA GALLERY

(Year of establishment 2020)

The M.S. Swamimnathan Museum was established in School of Pharmacy in the year 2020. Different types of tools and techniques used in various pharmaceutical practices have been displayed here.







\_

# **POLYHOUSE**

## School of Agriculture

(Year of establishment 2017)













#### **MEDIA LABORATORY/STUDIO**

(Year of establishment 2020)