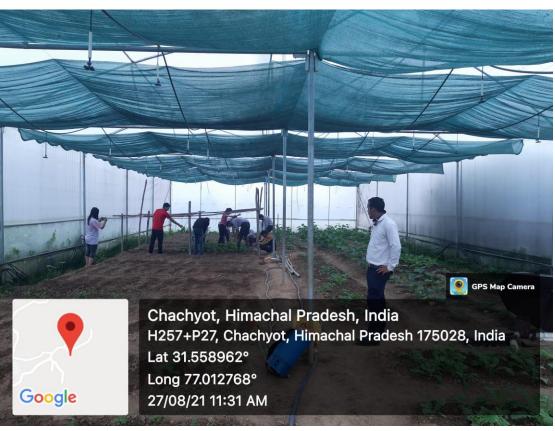

sticated instrumentation room)



(UPS for sophisticated instruments)



(HPLC)



(UV-Spectroscopy)



(Flame photometry)



(Refrigerated centrifuge)

#### M.S. SWAMIMNATHAN MUSEUM

(Year of establishment 2020)

The M.S. Swamimnathan Museum was established in School of Agriculture in the year 2020 with the purpose to educate and aware the students and visitors about various tools and techniques used in various

agricultural practices.









#### M.L. SCHROFF PHARMA GALLERY

(Year of establishment 2020)

The M.S. Swamimnathan Museum was established in School of Pharmacy in the year 2020. Different types of tools and techniques used in various pharmaceutical practices have been displayed here.







\_

# **POLYHOUSE**

## School of Agriculture

(Year of establishment 2017)













#### **MEDIA LABORATORY/STUDIO**

(Year of establishment 2020)