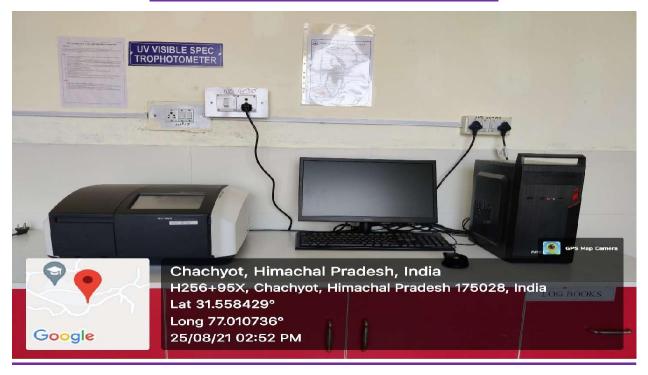

#### **UV-Visible Spectrophotometer**

Make: Shimadzu, Japan

**Model: UV-1900** 

Date of entry to CIR: 18/12/2019

Date of Installation :17/03/2019

It is an instrument of basic need in research including life sciences and common analysis. The instrument features an adjustable slit width and features analytical measurements like full spectrum, Absorbance and kinetic modes.

The spectrometer host the following for the analysis:

- ☐ Double cell Holder
- ☐ Flow Cell Assembly
- ☐ Peltier Cooled Thermostat