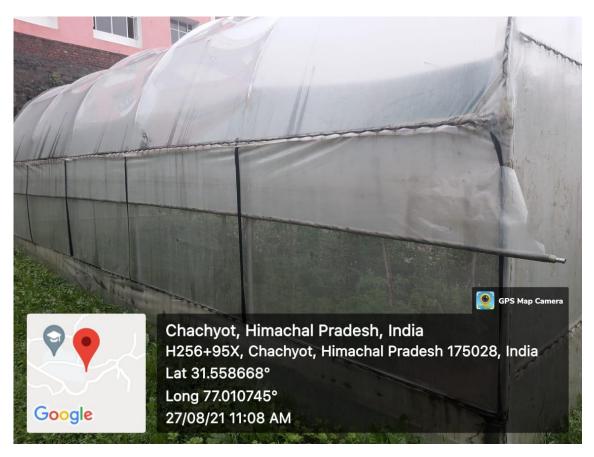

of Sophisticated instrumentation room)



(UPS for sophisticated instruments)



(HPLC)



(UV-Spectroscopy)



(Flame photometry)



(Refrigerated centrifuge)

#### M.S. SWAMIMNATHAN MUSEUM

(Year of establishment 2020)

The M.S. Swamimnathan Museum was established in School of Agriculture in the year 2020 with the purpose to educate and aware the students and visitors about various tools and techniques used in various

agricultural practices.









#### M.L. SCHROFF PHARMA GALLERY

(Year of establishment 2020)

The M.S. Swamimnathan Museum was established in School of Pharmacy in the year 2020. Different types of tools and techniques used in various pharmaceutical practices have been displayed here.







\_

# **POLYHOUSE**

## School of Agriculture

(Year of establishment 2017)













#### **MEDIA LABORATORY/STUDIO**

(Year of establishment 2020)