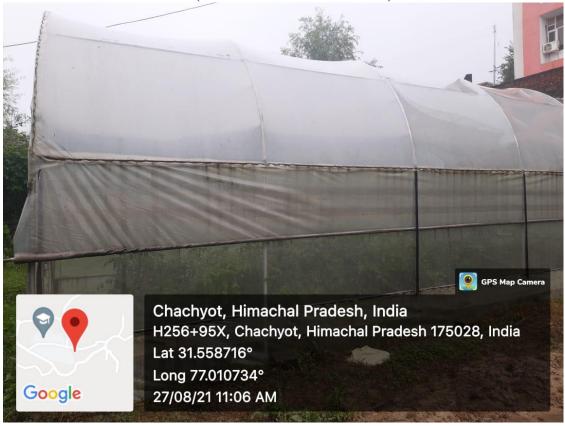

y of Sophisticated instrumentation room)



(UPS for sophisticated instruments)



(HPLC)



(UV-Spectroscopy)



(Flame photometry)



(Refrigerated centrifuge)

#### M.S. SWAMIMNATHAN MUSEUM

(Year of establishment 2020)

The M.S. Swamimnathan Museum was established in School of Agriculture in the year 2020 with the purpose to educate and aware the students and visitors about various tools and techniques used in various

agricultural practices.









#### M.L. SCHROFF PHARMA GALLERY

(Year of establishment 2020)

The M.S. Swamimnathan Museum was established in School of Pharmacy in the year 2020. Different types of tools and techniques used in various pharmaceutical practices have been displayed here.







\_

# **POLYHOUSE**

## School of Agriculture

(Year of establishment 2017)













#### **MEDIA LABORATORY/STUDIO**

(Year of establishment 2020)