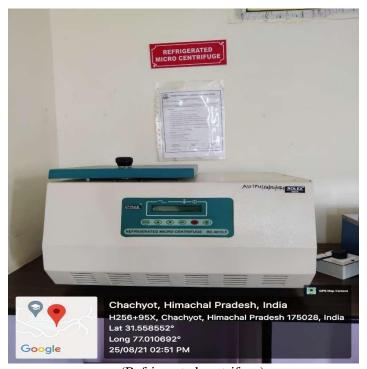

### REFRIGERATED MICRO-CENTRIFUGE

Make: Rolex India

Model: Eltek RC 4815F

Date of entry to CIR:18/12/2019

Date of Installation: 11/11/2011

Refrigerated centrifuges are used for samples that need a consistent range of temperature. With such centrifuges therefore; it is essential that they run at maximum speeds while still maintaining a consistent temperature. For the most part, the temperature range of refrigerated centrifuges is between -20 and -40c.

#### GEO TAGGED PHOTOS OF CIR

(Entry of CIR)

(Entry of Sophisticated instrumentation room)

(UPS for sophisticated instruments)

(HPLC)

(UV-Spectroscopy)

(Flame photometry)

(Refrigerated centrifuge)