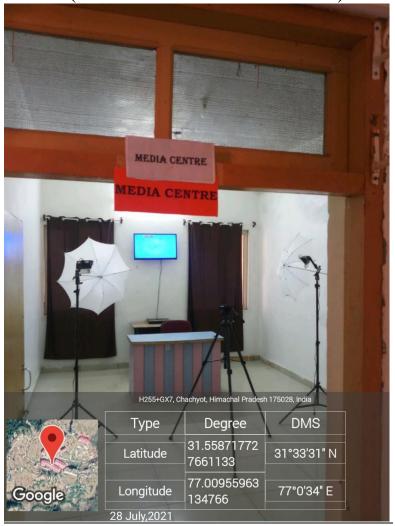

ts)



(HPLC)



(UV-Spectroscopy)



(Flame photometry)



(Refrigerated centrifuge)

#### M.S. SWAMIMNATHAN MUSEUM

(Year of establishment 2020)

The M.S. Swamimnathan Museum was established in School of Agriculture in the year 2020 with the purpose to educate and aware the students and visitors about various tools and techniques used in various

agricultural practices.









#### M.L. SCHROFF PHARMA GALLERY

(Year of establishment 2020)

The M.S. Swamimnathan Museum was established in School of Pharmacy in the year 2020. Different types of tools and techniques used in various pharmaceutical practices have been displayed here.







\_

# **POLYHOUSE**

## School of Agriculture

(Year of establishment 2017)













#### **MEDIA LABORATORY/STUDIO**

(Year of establishment 2020)