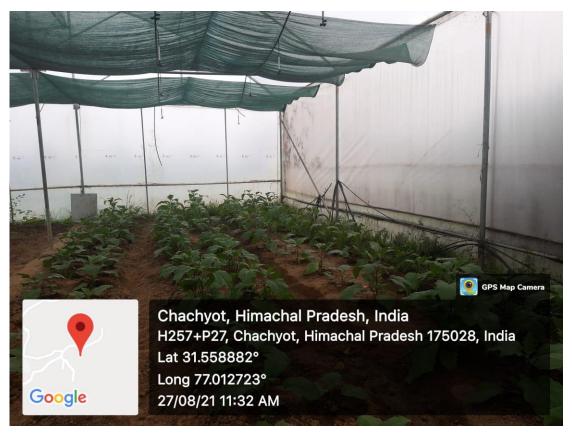

histicated instrumentation room)



(UPS for sophisticated instruments)



(HPLC)



(UV-Spectroscopy)



(Flame photometry)



(Refrigerated centrifuge)

#### M.S. SWAMIMNATHAN MUSEUM

(Year of establishment 2020)

The M.S. Swamimnathan Museum was established in School of Agriculture in the year 2020 with the purpose to educate and aware the students and visitors about various tools and techniques used in various

agricultural practices.









#### M.L. SCHROFF PHARMA GALLERY

(Year of establishment 2020)

The M.S. Swamimnathan Museum was established in School of Pharmacy in the year 2020. Different types of tools and techniques used in various pharmaceutical practices have been displayed here.







\_

# **POLYHOUSE**

## School of Agriculture

(Year of establishment 2017)













#### **MEDIA LABORATORY/STUDIO**

(Year of establishment 2020)