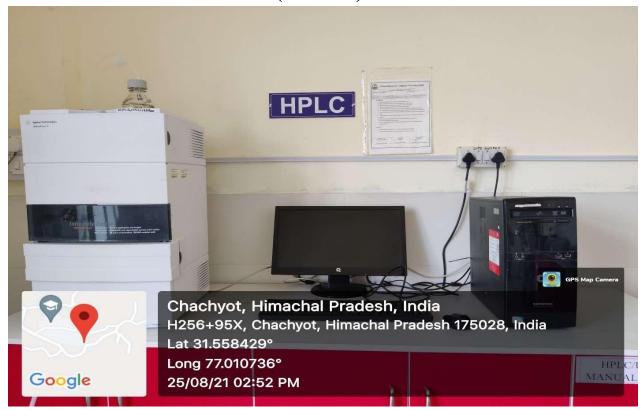

# **High Performance Liquid Chromatography** (HPLC)

Make: Agilent USA Model: Infinity 1220

Date of entry to CIR:07/10/2016

Date of Installation: 07/10/2016

The HPLC system is equipped for routine chromatographic analysis of various pharmaceutical and other related samples

etc.

The facility is of following configuration:

- ☐ Binary Solvent
- VWD Detector
- ☐ Columns: C-18 and C-8