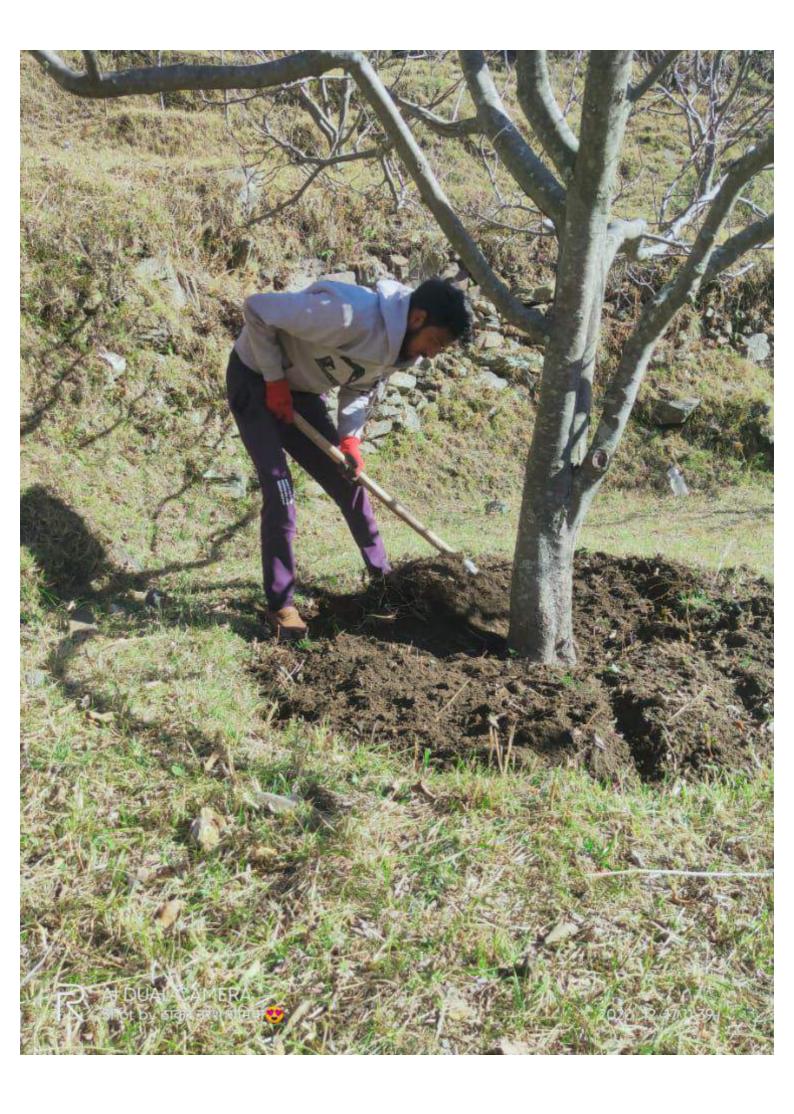

oiled, or micro-waved and baked. Trout processing wastes can be used for fish meal production or as fertiliser.

#### Disease

Common diseases found in the fish is fin rot.

Fin Rot: bacterial infection (Pseudomonas fluorescens)

This disease is mainly caused due to fluctuation in temperature. It mainly happen 2 time in year when climate change.



#### Treatment

They used salt bath for treatment of fin rot.

## Damini

D/o- Sh. Ashok Kumar

Village-Dhalar, P.O./Teh.-Joginder Nagar . District Mandi 175015

Contact No 8091794072

E-mail id- daminithakur@147gmail.com

## **EDUCATION**

10th - Holy Child Public School 2016

10+2- Ascent Public School 2018

B. Sc (hons.) Agriculture-Pursuing from Abhilashi University joined in August 2018.

























































































Date: 25-08-1021

#### To Whom It may Concern

This is to certify the Mr. Aman Kumar S/o Sh. Parkash Chand student of Bachelor of Pharmacy in ABHILASHI UNIVERSITY Mandi, Himachal Pradesh (Registration No. 17RCPBPAL002) successfully completed his training in Quality Control, Quality Assurance, Stores and Production Department in our organization from 25-07-2021 to 24-08-2021. He is found to be technically sound, sincere and hardworking and bears a good moral character.

We wish him success and happiness in all his future endeavor in life.

For C.B Healhcare

Authorized Signatory



Date: 25-08-2021

### To Whom it may Concern

This is to certify that Miss Amisha Gautam D/o Sh. Vinod Kumar Gautam student of Bachelor of Pharmacy in ABHILASHI UNIVERSITY Mand