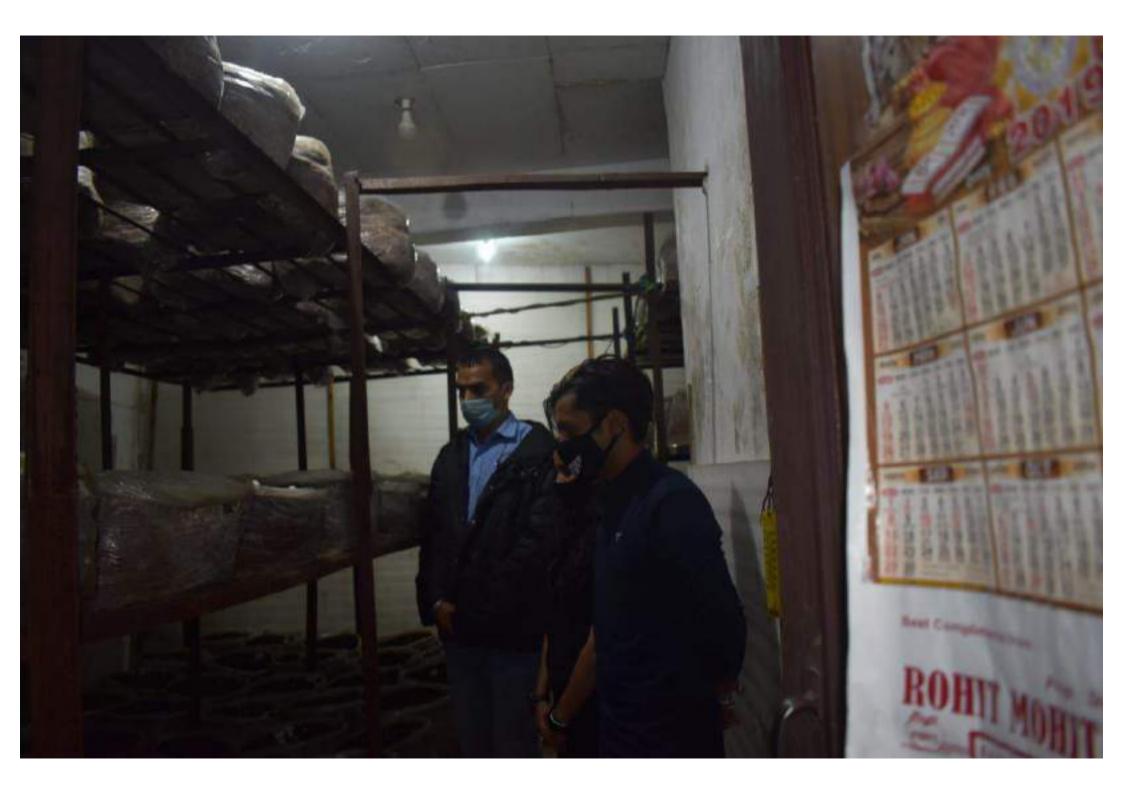

ten steamed, fried, broiled, boiled, or micro-waved and baked. Trout processing wastes can be used for fish meal production or as fertiliser.

#### Disease

Common diseases found in the fish is fin rot.

Fin Rot: bacterial infection (Pseudomonas fluorescens)

This disease is mainly caused due to fluctuation in temperature. It mainly happen 2 time in year when climate change.



#### Treatment

They used salt bath for treatment of fin rot.

## Damini

D/o- Sh. Ashok Kumar

Village-Dhalar, P.O./Teh.-Joginder Nagar . District Mandi 175015

Contact No 8091794072

E-mail id- daminithakur@147gmail.com

## **EDUCATION**

10th - Holy Child Public School 2016

10+2- Ascent Public School 2018

B. Sc (hons.) Agriculture-Pursuing from Abhilashi University joined in August 2018.

























































































Date: 25-08-1021

#### To Whom It may Concern

This is to certify the Mr. Aman Kumar S/o Sh. Parkash Chand student of Bachelor of Pharmacy in ABHILASHI UNIVERSITY Mandi, Himachal Pradesh (Registration No. 17RCPBPAL002) successfully completed his training in Quality Control, Quality Assurance, Stores and Production Department in our organization from 25-07-2021 to 24-08-2021. He is found to be technically sound, sincere and hardworking and bears a good moral character.

We wish him success and happiness in all his future endeavor in life.

For C.B Healhcare

Authorized Signatory



Date: 25-08-2021

### To Whom it may Concern

This is to certify that Miss Amisha Gautam D/o Sh. Vinod Kumar Gautam student of Bachelor of Pharmac