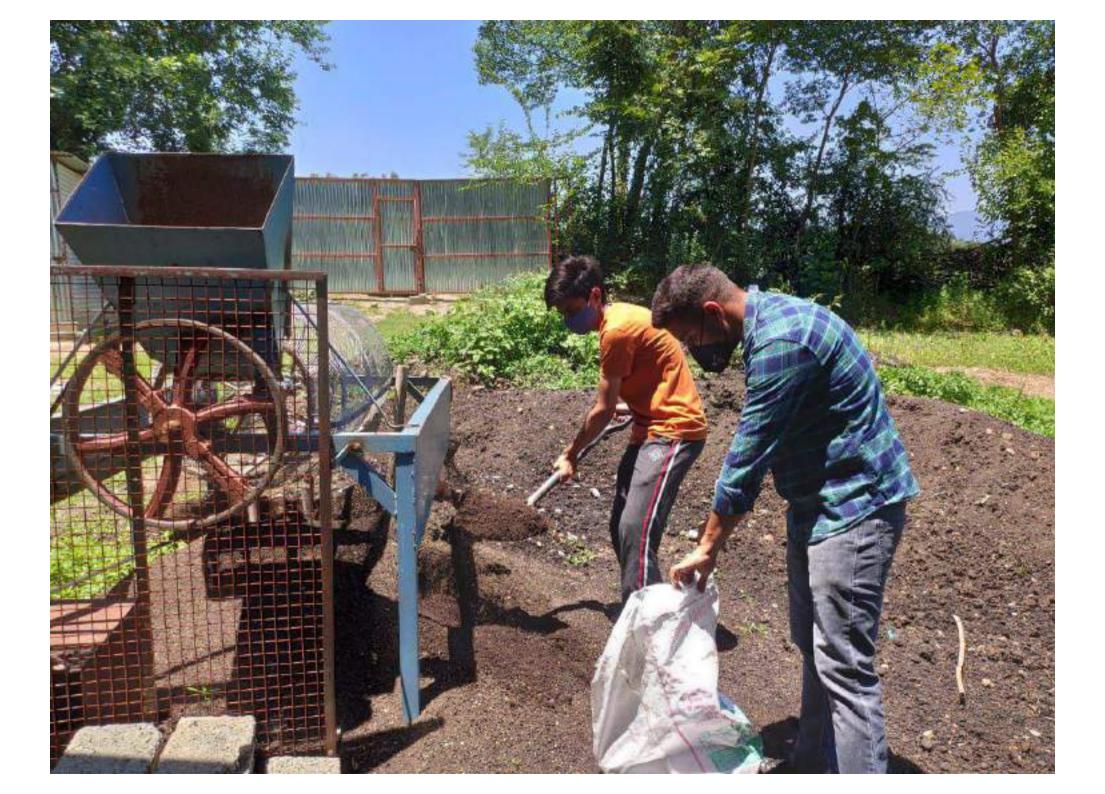

boiled, or micro-waved and baked. Trout processing wastes can be used for fish meal production or as fertiliser.

#### Disease

Common diseases found in the fish is fin rot.

Fin Rot: bacterial infection (Pseudomonas fluorescens)

This disease is mainly caused due to fluctuation in temperature. It mainly happen 2 time in year when climate change.



#### Treatment

They used salt bath for treatment of fin rot.

## Damini

D/o- Sh. Ashok Kumar

Village-Dhalar, P.O./Teh.-Joginder Nagar . District Mandi 175015

Contact No 8091794072

E-mail id- daminithakur@147gmail.com

## **EDUCATION**

10th - Holy Child Public School 2016

10+2- Ascent Public School 2018

B. Sc (hons.) Agriculture-Pursuing from Abhilashi University joined in August 2018.

























































































Date: 25-08-1021

#### To Whom It may Concern

This is to certify the Mr. Aman Kumar S/o Sh. Parkash Chand student of Bachelor of Pharmacy in ABHILASHI UNIVERSITY Mandi, Himachal Pradesh (Registration No. 17RCPBPAL002) successfully completed his training in Quality Control, Quality Assurance, Stores and Production Department in our organization from 25-07-2021 to 24-08-2021. He is found to be technically sound, sincere and hardworking and bears a good moral character.

We wish him success and happiness in all his future endeavor in life.

For C.B Healhcare

Authorized Signatory



Date: 25-08-2021

### To Whom it may Concern

This is to certify that Miss Amisha Gautam D/o Sh. Vinod Kumar Gautam student of Bachelor of Pharmacy in ABHILASHI UNIVERSITY Ma