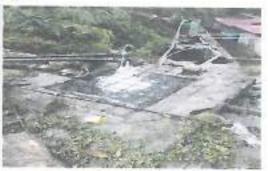

ate: Trout fish required cold Temperature. Temperature should not more than 21 □.



 Size of water tank: 2m width×17m length, 1.5m depth. One tank contains 3000-4000 fishes.





Area covered: 2 bigha area is covered by all fish tanks.



 Feed: During winter season adult fish only need feed once in a day but during summer season adult fish need feed twice in a day. For small fish(20-30g) they need feed 4-5 time in a day. High (Protein 50+ and Fat 10+) are important for good growth of trout fish. The quantity of feed mainly depends on the water temperature and size of fish.



 Requirement Trout fish need running and fresh water. They do not survive in the standing water because trout fish have high oxygen requirement 5 to 9mg/L. In Farm, the owner collected water from natural stream.





## Breeding Climate:

November, December and January are the month for trout breeding. 2 years old fish is mature for breeding. Mature fishes are separated from small fish.

Breeding: Trout will not spawn naturally in culture systems, thus juveniles must be obtained by artificial spawning in a hatchery. For artificial spawning firstly they inspect the mature female and male and separate them in different tank.



### Hand Stripping of fish Egg

Stripping is the removal of the unfertilized eggs of sexually mature fish for further farming of indigenous fish species. Immediately after stripping, the breeding fish should be released into water. Hand striping the female by applying gentle hand pressure to the abdomen, moving toward the vent the stream of eggs is directed into a bowl. This pro