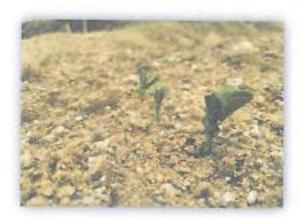

field for sowing of Pea. The soil was quite hard and had numerous soil clods so we ploughed it for the purpose of proper aeration, removal excess moisture, soil solarisation, destruction of weeds etc excess moisture, soil solarisation etc.





# Preparation of Seed bed

We prepared seed beds for sowing of pea.



# Application of Fertilizer

Decomposed FYM was added in field. Apply mixture of MOP, SSP and Urea in basal.



## Sowing of seed

We used Goldy varieties of pea. Seed is already treated with Captan. Plant to plant distance = 3cm, Row to Row = 30 cm



#### Pesticides application:

Herbicides = Pendimethalin @2ml/liter

Insecticides = Chlorpyrifos @ 2ml/liter

Pesticides application was done in pea field by using electrical sprayer.



After 7-14 DAS the plants start germinate





Inter- cultural operation:

Weeding: Weeding should be done after 15 DAS.



French bean

Botanical name- Phaseolus vulgaris
Family- Fabaceae.

Origin- Central and South America.
Chromosome number- 2n=22
Variety- Ankur





Stacking Pole type variety was grown in Polyhouse. Stacking was done in French bean for proper growth and avoid damage. Pole type varieties has very long growth so staking is necessary in it.





Data Collection We also collect the data for study purpose. We measured the height of plant, no. of flower cluster, no. of pods, no. of leaves.





Fertigation: Fertigation in whole polyhouse chemical used for fertigation is UTHANE M-45(Fungicide).



Harvesting of French bean



Weeding: Weeding is done inside the polyhouse in the field of radish, brinjal French beans.