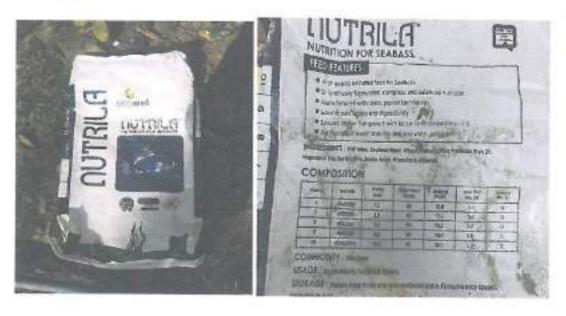

s the one of the best sources of Omega-3 fatty acid APA and DHA, which are important for keeping our body health.
- Water Temperature: Water temperature should not more than 141¢ Trout fish are cold water fish.
- Climate: Trout fish required cold Temperature. Temperature should not more than 21 □.



 Size of water tank: 2m width×17m length, 1.5m depth. One tank contains 3000-4000 fishes.





Area covered: 2 bigha area is covered by all fish tanks.



 Feed: During winter season adult fish only need feed once in a day but during summer season adult fish need feed twice in a day. For small fish(20-30g) they need feed 4-5 time in a day. High (Protein 50+ and Fat 10+) are important for good growth of trout fish. The quantity of feed mainly depends on the water temperature and size of fish.



 Requirement Trout fish need running and fresh water. They do not survive in the standing water because trout fish have high oxygen requirement 5 to 9mg/L. In Farm, the owner collected water from natural stream.





## Breeding Climate:

November, December and January are the month for trout breeding. 2 years old fish is mature for breeding. Mature fishes are separated from small fish.

Breeding: Trout will not spawn naturally in culture systems, thus juveniles must be obtained by artificial spawning in a hatchery. For artificial spawning firstly they inspect the mature female and male and separate them in different tank.



### Hand Stripping of fish Egg

Stripping is the removal of the unfertilized eggs of sexually mature fish for further farming of indigenous fish species. Immediatel