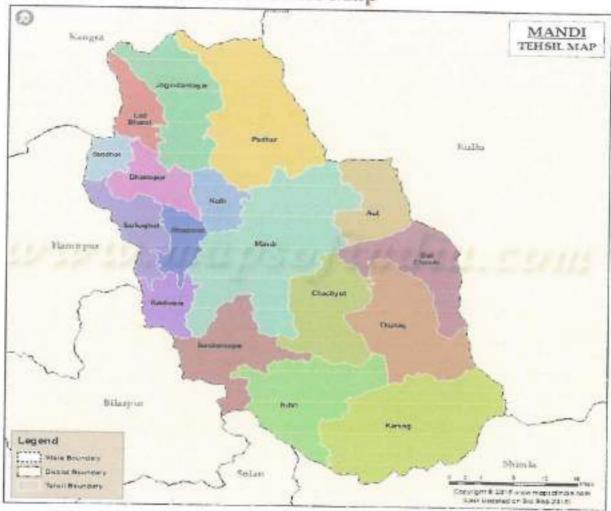

r>potato, vegetable, pulses, barley |
| 2 | Mid Hill Zones<br>( Sub –Humid Mid<br>–Hills)                      | Chamba, Kangra, Mandi, Solan,<br>Shimla, Sirmour, distt.                   | Wheat, maize, paddy, black<br>gram, barley, beans, pulses,<br>forages.                       |
| 3 | High Hill Zone<br>(Wet Temperature,<br>High Hill)                  | Chamba, Kangra, Mandi, Shimla,<br>Sirmour and Kullu distt.                 | Wheat barley lesser<br>millets,maize,rice,potato.                                            |
| 4 | Cold Dry Zone(<br>Dry Temperate<br>High Hills)                     | Chamba, Kinnaur, entire Lahaul spiti<br>and northern parts of Kullu distt. | Wheat, barley, rajmash.                                                                      |

MANDI District Map



Mandi is almost at the geographical centre of Himachal, lying along the left bank of the river Beas in the foothills of Shivalik ranges. The town has an altitude of 760 metres (2,495 ft) from the sea level. Mandi features a subtropical highland climate under the koppen climate classification. The climate of mandi is composite having hot summers and cold winters. Mandi generally experiences rainfalls during end of summer season. Mandi city falls into lower most climatic zone of the Himalayas. Soil type of mandi is non-Brown Calcic. The fruit tree cover in Mandi is about 15 percent of the total area under fruit tree cover in Himachal Pradesh. Mandi raw silk has acquired wide fame and the rock salt mines at Drang and Guma are special features of the district economy. With abundant deposit o