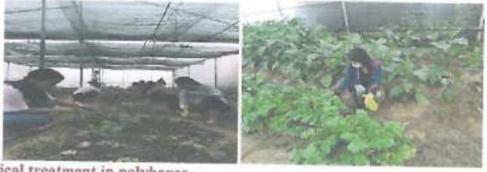

Inter- cultural operation:

Weeding: Weeding should be done after 15 DAS.



French bean

Botanical name- Phaseolus vulgaris
Family- Fabaceae.

Origin- Central and South America.
Chromosome number- 2n=22
Variety- Ankur





Stacking Pole type variety was grown in Polyhouse. Stacking was done in French bean for proper growth and avoid damage. Pole type varieties has very long growth so staking is necessary in it.





Data Collection We also collect the data for study purpose. We measured the height of plant, no. of flower cluster, no. of pods, no. of leaves.





Fertigation: Fertigation in whole polyhouse chemical used for fertigation is UTHANE M-45(Fungicide).



Harvesting of French bean



Weeding: Weeding is done inside the polyhouse in the field of radish, brinjal French beans.



Chemical treatment in polyhouse

Insecticide spray was done in polyhouse. 30 gram 'Rusdol' was mixed in 15 lit of wate. Then it was poured in knapsack sprayer and sprayed inside the entire polyhouse.



Brinjal /Eggplant Management:

Botanical Name; Solanum melongena L.

Chromosome No.: 2n = 2x = 24

Family: Solanaceae Centre of Origin: Asia

Another Name: baingan, Eggplant, Aubergine, Guinea Squash.

Type of pollination: Self pollinated

Brinjal is grown for its edible fruits. Depending on the length of the style flower of brinjal is classified as:

Long - styled with large ovary

Medium - styled with medium ovary

Pseudo short styled with rudimentary ovary

True short - styled with very rudimentary ovary

On the basis of these flower types one can determine the amount of fruiting going