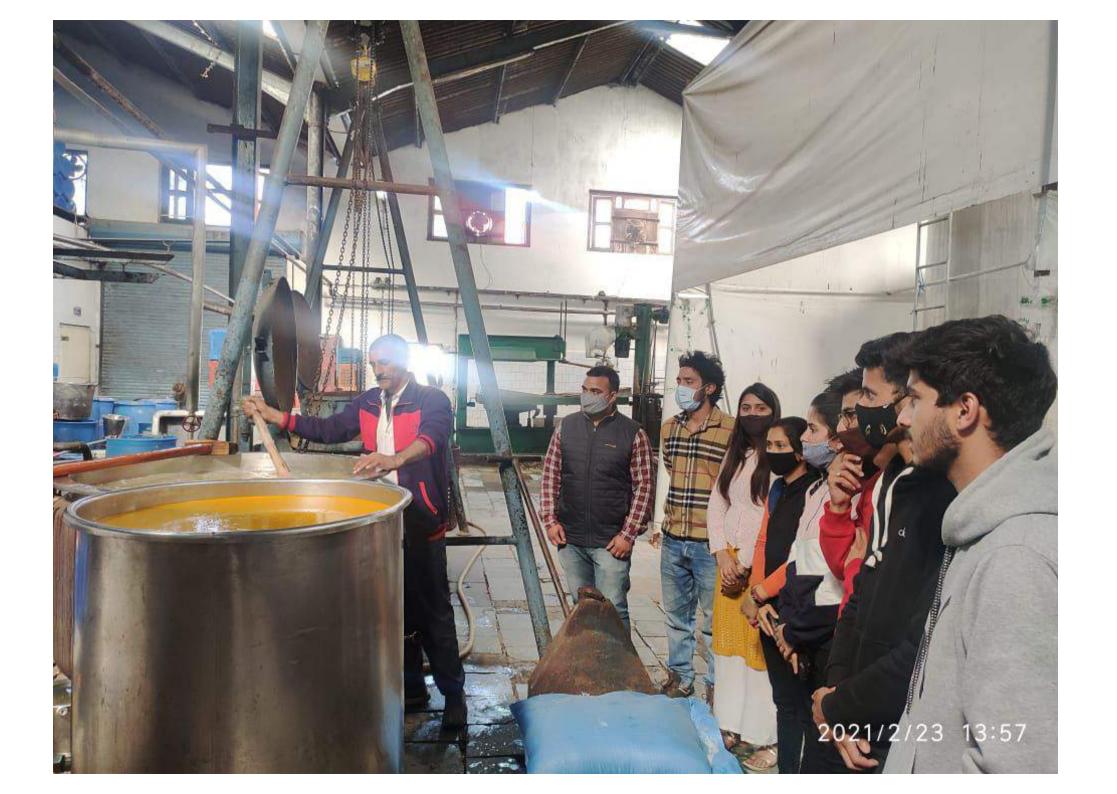

ut that are eaten steamed, fried, broiled, boiled, or micro-waved and baked. Trout processing wastes can be used for fish meal production or as fertiliser.

#### Disease

Common diseases found in the fish is fin rot.

Fin Rot: bacterial infection (Pseudomonas fluorescens)

This disease is mainly caused due to fluctuation in temperature. It mainly happen 2 time in year when climate change.



#### Treatment

They used salt bath for treatment of fin rot.

## Damini

D/o- Sh. Ashok Kumar

Village-Dhalar, P.O./Teh.-Joginder Nagar . District Mandi 175015

Contact No 8091794072

E-mail id- daminithakur@147gmail.com

## **EDUCATION**

10th - Holy Child Public School 2016

10+2- Ascent Public School 2018

B. Sc (hons.) Agriculture-Pursuing from Abhilashi University joined in August 2018.

























































































Date: 25-08-1021

#### To Whom It may Concern

This is to certify the Mr. Aman Kumar S/o Sh. Parkash Chand student of Bachelor of Pharmacy in ABHILASHI UNIVERSITY Mandi, Himachal Pradesh (Registration No. 17RCPBPAL002) successfully completed his training in Quality Control, Quality Assurance, Stores and Production Department in our organization from 25-07-2021 to 24-08-2021. He is found to be technically sound, sincere and hardworking and bears a good moral character.

We wish him success and happiness in all his future endeavor in life.

For C.B Healhcare

Authorized Signatory



Date: 25-08-2021

### To Whom it may Concern

This is to certify that Miss Amisha Gautam D/o Sh. Vinod Kumar Gautam student of Bache