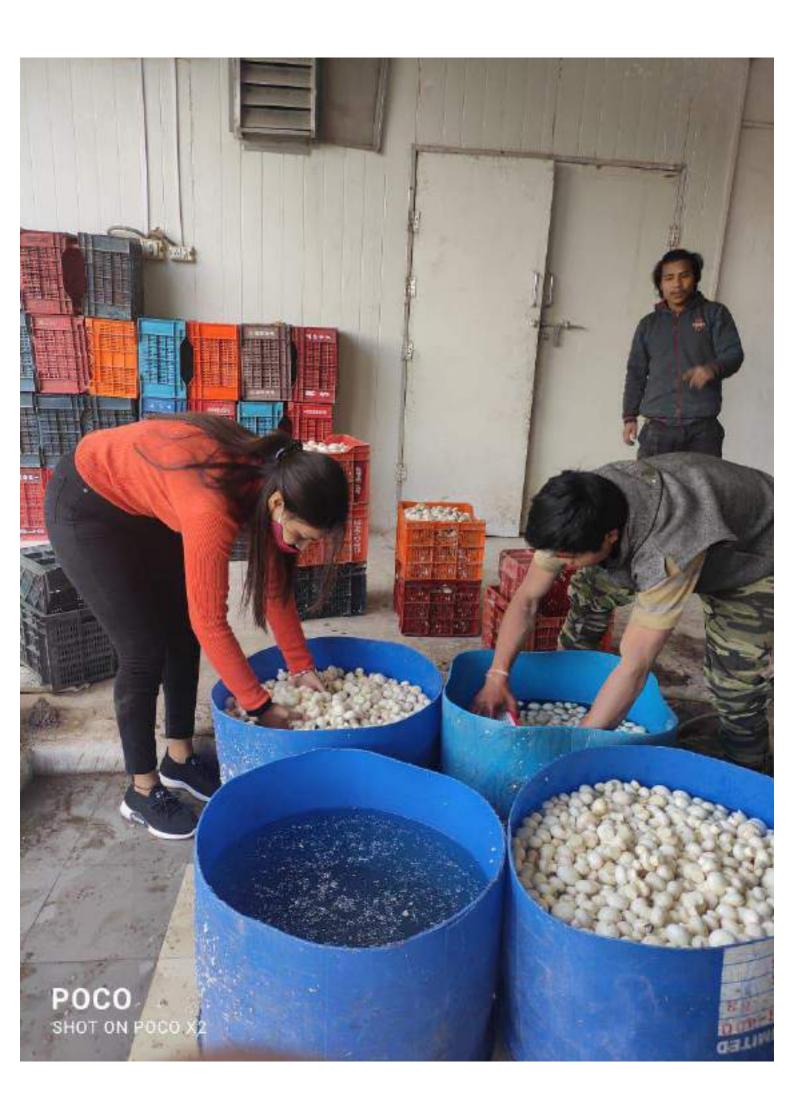

hat are eaten steamed, fried, broiled, boiled, or micro-waved and baked. Trout processing wastes can be used for fish meal production or as fertiliser.

#### Disease

Common diseases found in the fish is fin rot.

Fin Rot: bacterial infection (Pseudomonas fluorescens)

This disease is mainly caused due to fluctuation in temperature. It mainly happen 2 time in year when climate change.



#### Treatment

They used salt bath for treatment of fin rot.

## Damini

D/o- Sh. Ashok Kumar

Village-Dhalar, P.O./Teh.-Joginder Nagar . District Mandi 175015

Contact No 8091794072

E-mail id- daminithakur@147gmail.com

## **EDUCATION**

10th - Holy Child Public School 2016

10+2- Ascent Public School 2018

B. Sc (hons.) Agriculture-Pursuing from Abhilashi University joined in August 2018.

























































































Date: 25-08-1021

#### To Whom It may Concern

This is to certify the Mr. Aman Kumar S/o Sh. Parkash Chand student of Bachelor of Pharmacy in ABHILASHI UNIVERSITY Mandi, Himachal Pradesh (Registration No. 17RCPBPAL002) successfully completed his training in Quality Control, Quality Assurance, Stores and Production Department in our organization from 25-07-2021 to 24-08-2021. He is found to be technically sound, sincere and hardworking and bears a good moral character.

We wish him success and happiness in all his future endeavor in life.

For C.B Healhcare

Authorized Signatory



Date: 25-08-2021

### To Whom it may Concern

This is to certify that Miss Amisha Gautam D/o Sh. Vinod Kumar Gautam student of Bachelor