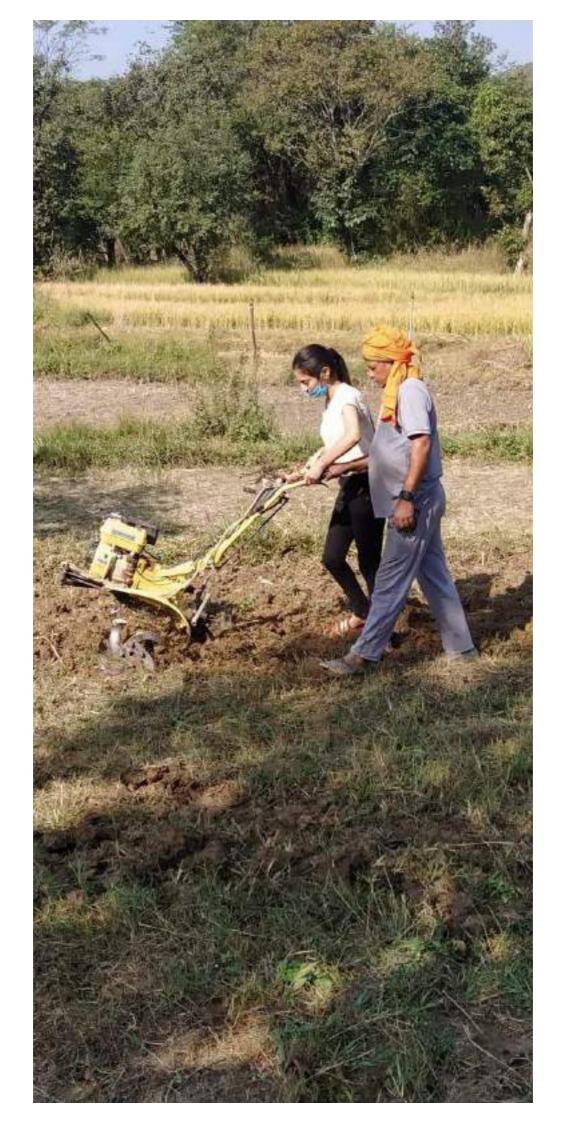

#### 3. Farm machineries and equipment

| Sr.No | Item         | No's | Purchase value<br>(Rs) | Year of purchase | Remaining life |
|-------|--------------|------|------------------------|------------------|----------------|
| 1     | Bullock cart | -    | The second second      |                  | -              |
| 2     | Cultivator   | 1    | 75000 1-               | 15/9/2020        |                |
| 3     | Disc plough  | _    | -                      | 111111111111     | -              |
| 4     | Harrow       | -    | -                      |                  | -              |
| 5     | Plough       | -    | -                      | -                |                |
| 6     | Iron plough  | -    | -                      |                  |                |
| 7     | MB plough    |      | -                      | -                | _              |
| 8     | Rotavator    | -    | -                      | _                |                |
| 9     | Seed drill   | 1    |                        | -                |                |
| 10    | Thresher     | -    | -                      | -                | -              |
| 11    | Tractor      | 1 2  | -                      | -                |                |
| 12    | Trolley      | -    | 72                     | -                | _              |
| 13    | Leveler      | -    | _                      | -                | -              |
| 14    | duster       | -    |                        | and the second   |                |
| 15    | Sprayer      |      | 3000 1-                | 5/15/2000        |                |
| 16    | Others       |      |                        | 2110/2000        |                |