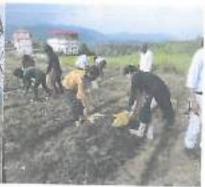

| Baistin           | _                          | before soing h                             |  |  |  |

#### REPORT

On

# RURAL AGRICULTURAL WORK EXPERIENCE (RAWE)PROGRAM

8

# AGRO-INDUSTRIAL ATTACHMENT(AIA)

December 2021







## ABHILASHI UNIVERSITY

CHAIL CHOWK, TEH. CHACHOYT, DISTT. MANDI (H.P)



Guided by:

RAWE Committee

Prepared by:

Damini

18RSABSA040

B.Sc.(Hons.)Agriculture

# ACKNOWLEDGEMENT

It is my proud privilege to release the feelings of my gratitude to several persons who helped me directly or indirectly to conduct this RAWE work. I express my heartful and deep sense of gratitude to my teachers and my coordinator Dr. Kailash Sati, Mr. Khub Ram (Farm Manager), Mr. Vijay Kumar and Mr. Yograj (Co-in charge) RAWE for their guidance and inspiration in completing this work. I would also like to thank Dr. D.R. Thakur (Dean School of agriculture), Dr. A.K. Gautam (H.O.D. School of Agriculture) and all the professors for giving me support in each possible way throughout my course.

Lastly, I would l