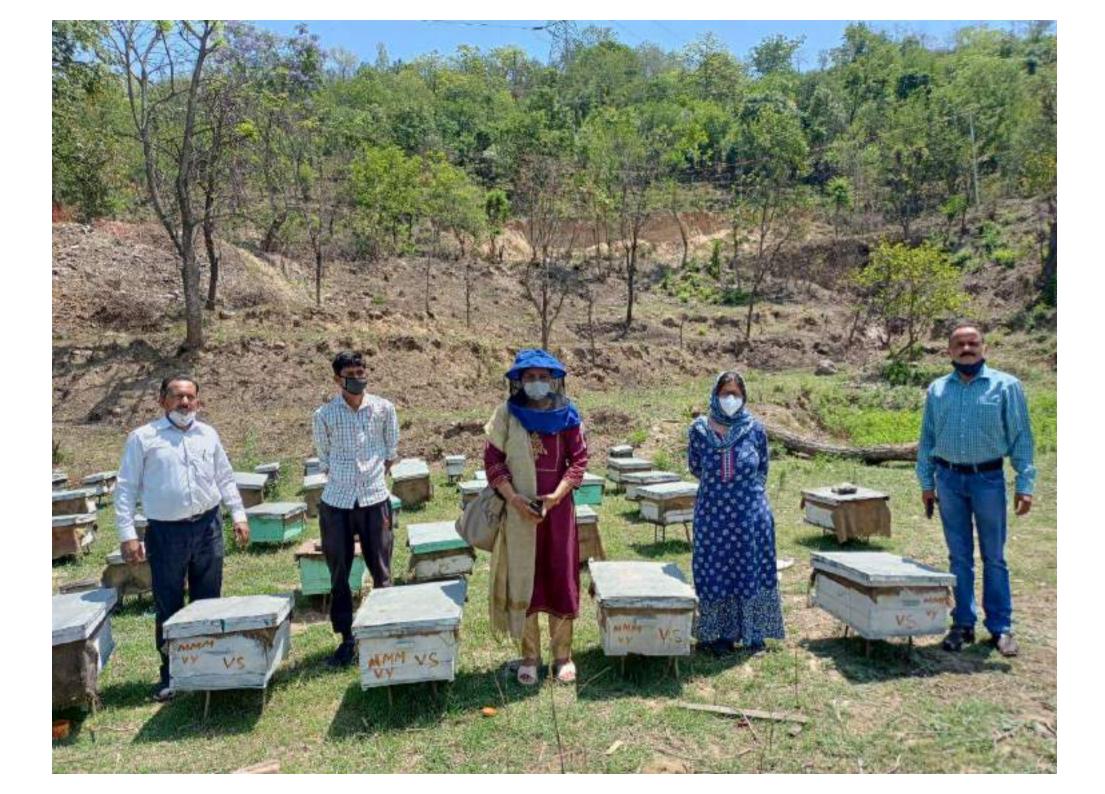

rout that are eaten steamed, fried, broiled, boiled, or micro-waved and baked. Trout processing wastes can be used for fish meal production or as fertiliser.

#### Disease

Common diseases found in the fish is fin rot.

Fin Rot: bacterial infection (Pseudomonas fluorescens)

This disease is mainly caused due to fluctuation in temperature. It mainly happen 2 time in year when climate change.



#### Treatment

They used salt bath for treatment of fin rot.

## Damini

D/o- Sh. Ashok Kumar

Village-Dhalar, P.O./Teh.-Joginder Nagar . District Mandi 175015

Contact No 8091794072

E-mail id- daminithakur@147gmail.com

## **EDUCATION**

10th - Holy Child Public School 2016

10+2- Ascent Public School 2018

B. Sc (hons.) Agriculture-Pursuing from Abhilashi University joined in August 2018.

























































































Date: 25-08-1021

#### To Whom It may Concern

This is to certify the Mr. Aman Kumar S/o Sh. Parkash Chand student of Bachelor of Pharmacy in ABHILASHI UNIVERSITY Mandi, Himachal Pradesh (Registration No. 17RCPBPAL002) successfully completed his training in Quality Control, Quality Assurance, Stores and Production Department in our organization from 25-07-2021 to 24-08-2021. He is found to be technically sound, sincere and hardworking and bears a good moral character.

We wish him success and happiness in all his future endeavor in life.

For C.B Healhcare

Authorized Signatory



Date: 25-08-2021

### To Whom it may Concern

This is to certify that Miss Amisha Gautam D/o Sh. Vinod Kumar Gautam student of Bac