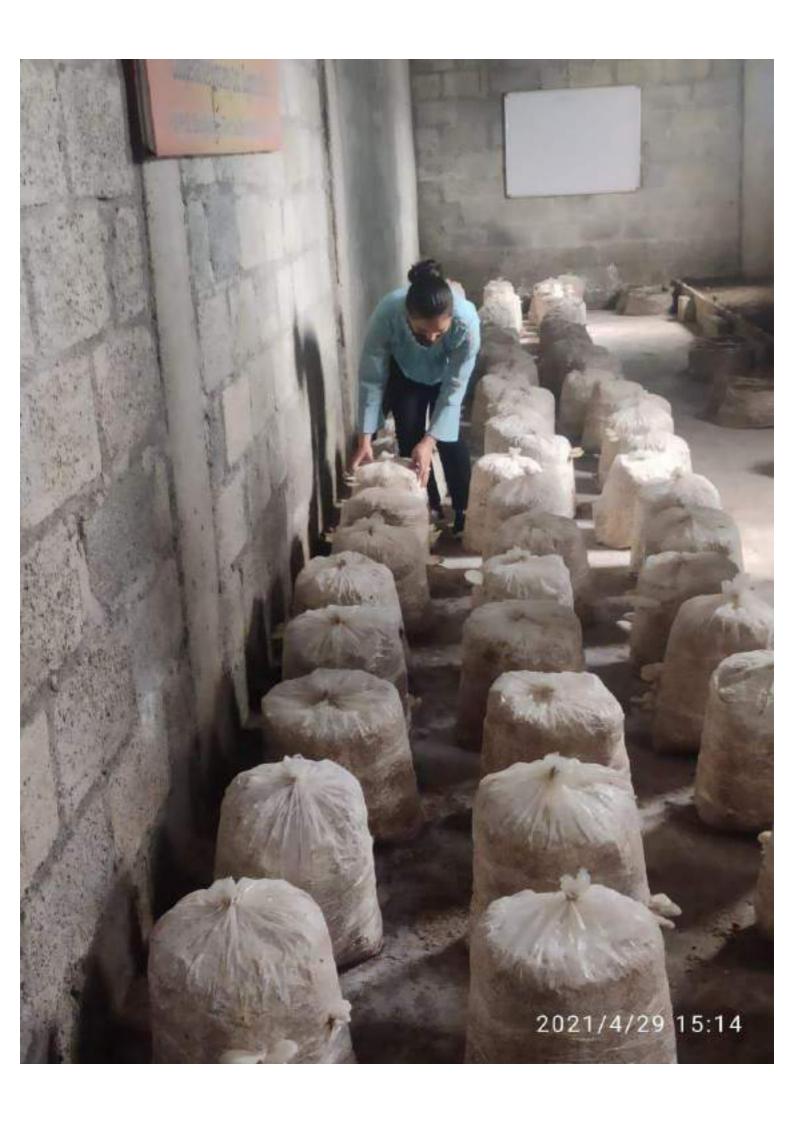

# TO WHOM IT MAY CONCERN

CERTIFIED THAT (MS. /MR. /MRS.). Denial D/O St. Hork Kuras. STUDKINT OF St. (trus). Specialities HAS SUCCESSFULLY COMPLETED TEN DAYS AGRO INDUSTRIAL TRAINING IN THE FIELD OF Mustragent FROM Lift. TO LOLL UNDER GUIDANCE OF 19100 LA MIC