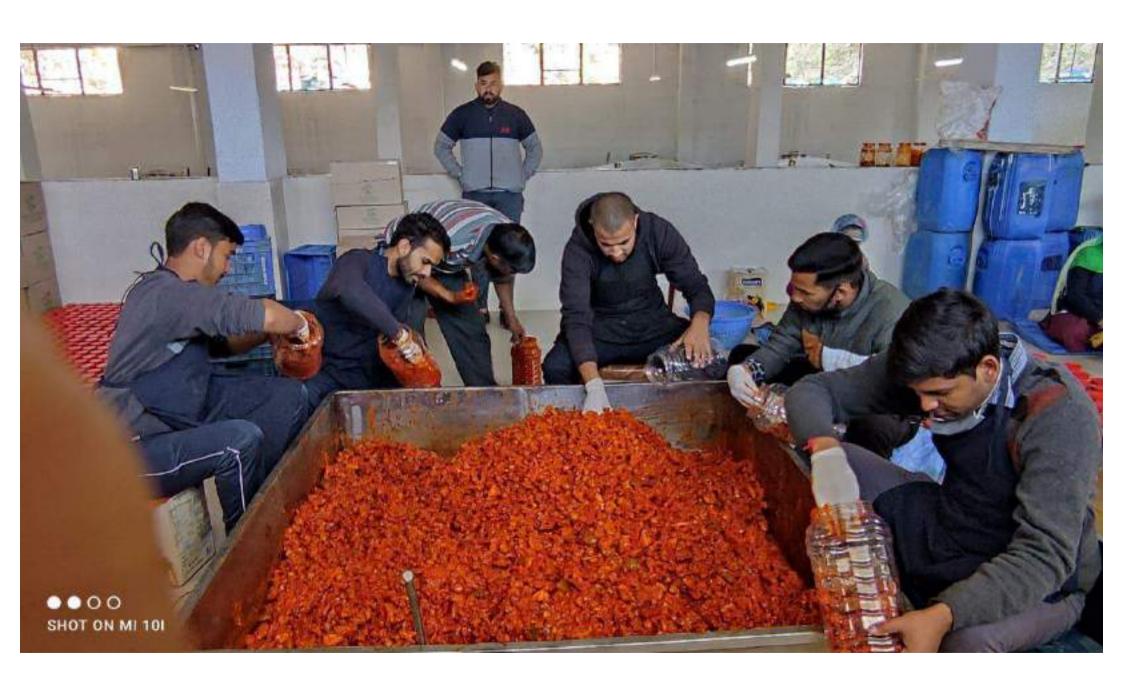

fried, broiled, boiled, or micro-waved and baked. Trout processing wastes can be used for fish meal production or as fertiliser.

#### Disease

Common diseases found in the fish is fin rot.

Fin Rot: bacterial infection (Pseudomonas fluorescens)

This disease is mainly caused due to fluctuation in temperature. It mainly happen 2 time in year when climate change.



#### Treatment

They used salt bath for treatment of fin rot.

## Damini

D/o- Sh. Ashok Kumar

Village-Dhalar, P.O./Teh.-Joginder Nagar . District Mandi 175015

Contact No 8091794072

E-mail id- daminithakur@147gmail.com

## **EDUCATION**

10th - Holy Child Public School 2016

10+2- Ascent Public School 2018

B. Sc (hons.) Agriculture-Pursuing from Abhilashi University joined in August 2018.

























































































Date: 25-08-1021

#### To Whom It may Concern

This is to certify the Mr. Aman Kumar S/o Sh. Parkash Chand student of Bachelor of Pharmacy in ABHILASHI UNIVERSITY Mandi, Himachal Pradesh (Registration No. 17RCPBPAL002) successfully completed his training in Quality Control, Quality Assurance, Stores and Production Department in our organization from 25-07-2021 to 24-08-2021. He is found to be technically sound, sincere and hardworking and bears a good moral character.

We wish him success and happiness in all his future endeavor in life.

For C.B Healhcare

Authorized Signatory



Date: 25-08-2021

### To Whom it may Concern

This is to certify that Miss Amisha Gautam D/o Sh. Vinod Kumar Gautam student of Bachelor of Pharmacy in ABHILAS