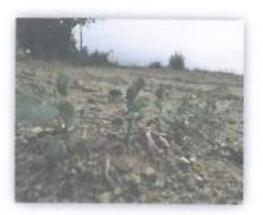

ield for sowing of Pea. The soil was quite hard and had numerous soil clods so we ploughed it for the purpose of proper aeration, removal excess moisture, soil solarisation, destruction of weeds etc excess moisture, soil solarisation etc.





# Preparation of Seed bed

We prepared seed beds for sowing of pea.



# Application of Fertilizer

Decomposed FYM was added in field. Apply mixture of MOP, SSP and Urea in basal.



## Sowing of seed

We used Goldy varieties of pea. Seed is already treated with Captan. Plant to plant distance = 3cm, Row to Row = 30 cm



#### Pesticides application:

Herbicides = Pendimethalin @2ml/liter

Insecticides = Chlorpyrifos @ 2ml/liter

Pesticides application was done in pea field by using electrical sprayer.



After 7-14 DAS the plants start germinate





Inter- cultural operation:

Weeding: Weeding should be done after 15 DAS.



French bean

Botanical name- Phaseolus vulgaris
Family- Fabaceae.

Origin- Central and South America.
Chromosome number- 2n=22
Variety- Ankur





Stacking Pole type variety was grown in Polyhouse. Stacking was done in French bean for proper growth and avoid damage. Pole type varieties has very long growth so staking is necessary in it.





Data Collection We also collect the data for study purpose. We measured the height of plant, no. of flower cluster, no. of pods, no. of leaves.





Fertigation: Fertigation in whole polyhouse chemical used for fertigation is UTHANE M-45(Fungicide).



Harvesting of French bean



Weeding: Weeding is done inside the polyhouse in the field of radish, brinjal French beans.