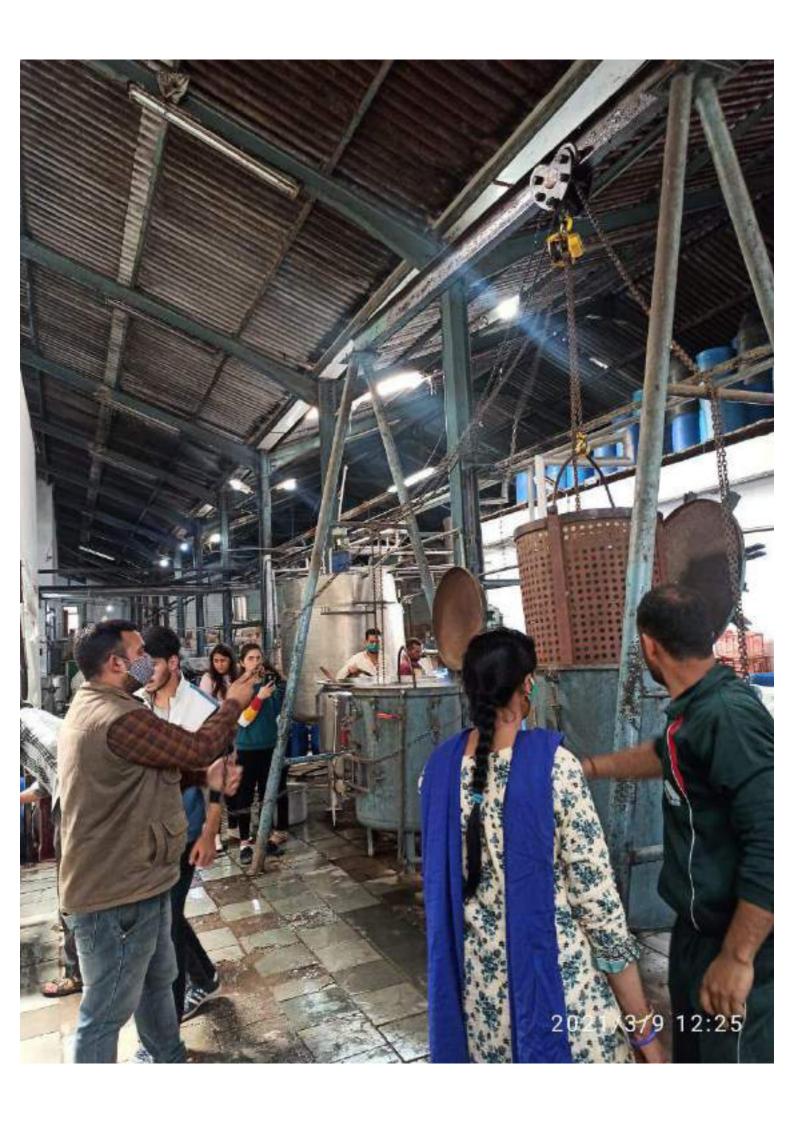

ried, broiled, boiled, or micro-waved and baked. Trout processing wastes can be used for fish meal production or as fertiliser.

#### Disease

Common diseases found in the fish is fin rot.

Fin Rot: bacterial infection (Pseudomonas fluorescens)

This disease is mainly caused due to fluctuation in temperature. It mainly happen 2 time in year when climate change.



#### Treatment

They used salt bath for treatment of fin rot.

## Damini

D/o- Sh. Ashok Kumar

Village-Dhalar, P.O./Teh.-Joginder Nagar . District Mandi 175015

Contact No 8091794072

E-mail id- daminithakur@147gmail.com

## **EDUCATION**

10th - Holy Child Public School 2016

10+2- Ascent Public School 2018

B. Sc (hons.) Agriculture-Pursuing from Abhilashi University joined in August 2018.

























































































Date: 25-08-1021

#### To Whom It may Concern

This is to certify the Mr. Aman Kumar S/o Sh. Parkash Chand student of Bachelor of Pharmacy in ABHILASHI UNIVERSITY Mandi, Himachal Pradesh (Registration No. 17RCPBPAL002) successfully completed his training in Quality Control, Quality Assurance, Stores and Production Department in our organization from 25-07-2021 to 24-08-2021. He is found to be technically sound, sincere and hardworking and bears a good moral character.

We wish him success and happiness in all his future endeavor in life.

For C.B Healhcare

Authorized Signatory



Date: 25-08-2021

### To Whom it may Concern

This is to certify that Miss Amisha Gautam D/o Sh. Vinod Kumar Gautam student of Bachelor of Pharmacy in ABHILASHI