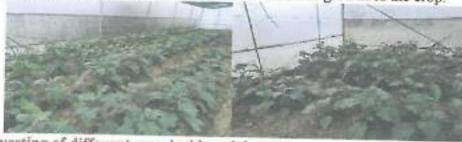

inside the entire polyhouse.



Brinjal /Eggplant Management:

Botanical Name; Solanum melongena L.

Chromosome No.: 2n = 2x = 24

Family: Solanaceae Centre of Origin: Asia

Another Name: baingan, Eggplant, Aubergine, Guinea Squash.

Type of pollination: Self pollinated

Brinjal is grown for its edible fruits. Depending on the length of the style flower of brinjal is classified as:

Long - styled with large ovary

Medium - styled with medium ovary

Pseudo short styled with rudimentary ovary

True short - styled with very rudimentary ovary

On the basis of these flower types one can determine the amount of fruiting going to be happened. Brinjal was already sown in the polyhouse in two long and broad seed beds. So, we performed intercultural operation essential for the growth of the crop.



Harvesting of different crop inside polyhouse.

We did Harvesting of Radish, Brinjal, and Coriander inside the polyhouse.



Soil treatment inside polyhouse

We treated the soil inside the polyhouse with insecticide/Fungicides namely copper oxychloride and chlorpyrifos. We spread the Chemical by mixing it with soil and spread uniformly.



### Plant Clinic

In Plant clinic we Collect the different disease sample and identify them using microscope. The main aim of setting up such clinics is to diagnose pests and diseases in any crop and render accurate knowledge to the farming community. We made the slide of Powdery mildew of carrot, false smut of rice. We used the stain lactophenol blue and also visualized it using water.

#### Stain used:

#### Stain lactophenol blue





#### Procedure