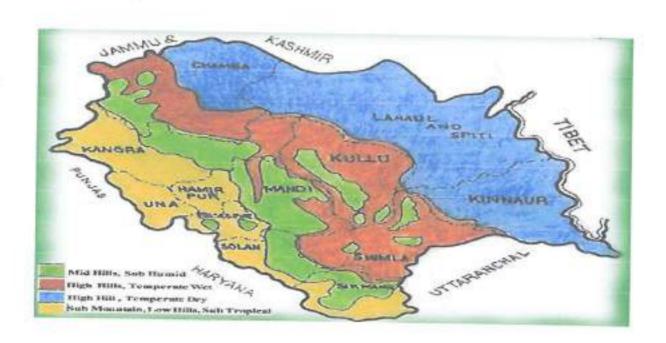

fecting the adoption of modern methods of agriculture.
- Preparing agricultural graduates for better career in agriculture.
- Preparing Agricultural graduate oriented education to face the challenges by acquiring knowledge and skill though hands on experience.

# GEOGRAPHIC DESCRIPTION OF HIMACHAL PRADESH

The state of Himachal Pradesh is spread over an area 55,637 km2 and is bordered by Jammu and Kashmir on the north, Punjab on the southwest, Haryana on the south, Uttrakhand on the southeast and Tibet on the east. Himachal is a mountainous region, rich in it's natural resources. Himachal Pradesh also known as apple state of India for large scale production of fruits. Himachal is well known for its rich flora. Forests cover about 38% of the state's area. It has a variety of wildlife too.



Agro- Climatically zone of Himanchal Pradesh divided into 4 zones

|   | Agro-climatic<br>zones                                             | Areas                                                                      | Major Crops                                                                                  |
|---|--------------------------------------------------------------------|----------------------------------------------------------------------------|----------------------------------------------------------------------------------------------|
| 1 | Shiwalik Hill Zones<br>(Sub Tropical<br>Mountain and Low<br>Hills) | Chamba, ,Kangra, Hamirpur, Solan,<br>Sirmour and Bilaspur districts        | Wheat, maize, paddy, black<br>gram, sugarcane, mustard,<br>potato, vegetable, pulses,