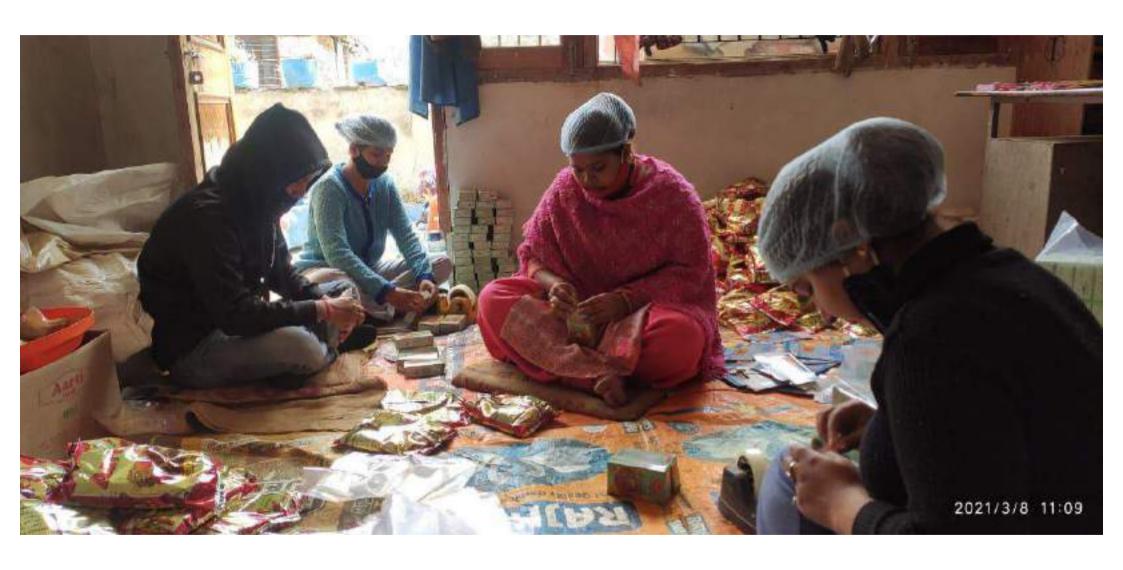

eaten steamed, fried, broiled, boiled, or micro-waved and baked. Trout processing wastes can be used for fish meal production or as fertiliser.

#### Disease

Common diseases found in the fish is fin rot.

Fin Rot: bacterial infection (Pseudomonas fluorescens)

This disease is mainly caused due to fluctuation in temperature. It mainly happen 2 time in year when climate change.



#### Treatment

They used salt bath for treatment of fin rot.

## Damini

D/o- Sh. Ashok Kumar

Village-Dhalar, P.O./Teh.-Joginder Nagar . District Mandi 175015

Contact No 8091794072

E-mail id- daminithakur@147gmail.com

## **EDUCATION**

10th - Holy Child Public School 2016

10+2- Ascent Public School 2018

B. Sc (hons.) Agriculture-Pursuing from Abhilashi University joined in August 2018.

























































































Date: 25-08-1021

#### To Whom It may Concern

This is to certify the Mr. Aman Kumar S/o Sh. Parkash Chand student of Bachelor of Pharmacy in ABHILASHI UNIVERSITY Mandi, Himachal Pradesh (Registration No. 17RCPBPAL002) successfully completed his training in Quality Control, Quality Assurance, Stores and Production Department in our organization from 25-07-2021 to 24-08-2021. He is found to be technically sound, sincere and hardworking and bears a good moral character.

We wish him success and happiness in all his future endeavor in life.

For C.B Healhcare

Authorized Signatory



Date: 25-08-2021

### To Whom it may Concern

This is to certify that Miss Amisha Gautam D/o Sh. Vinod Kumar Gautam student of Bachelor of Pharm