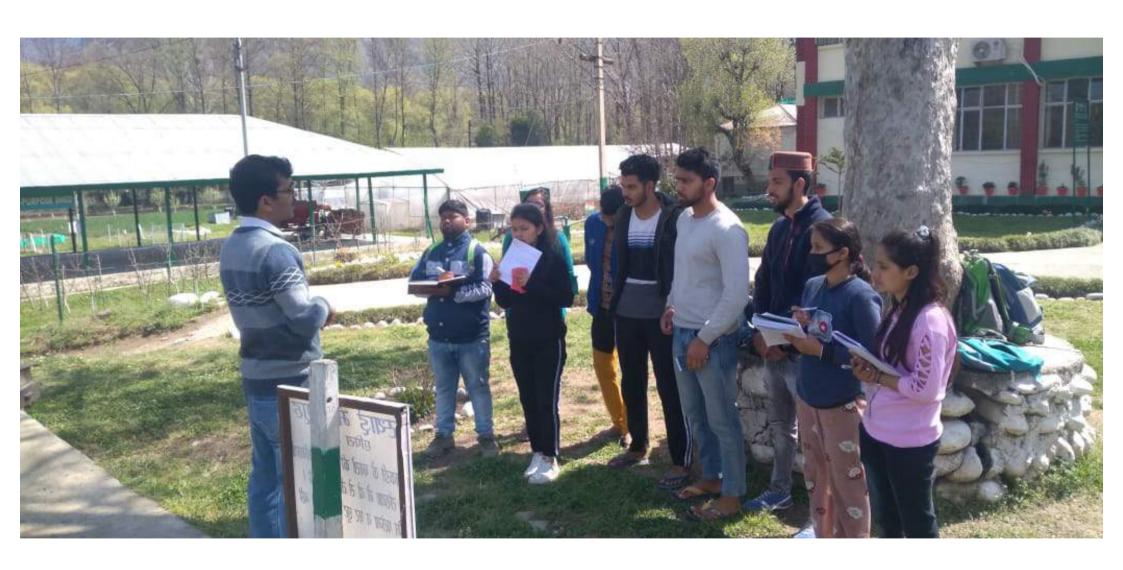

#### ABHILASHI UNIVERSITY

#### School of Agriculture RAWE Program

| l. | Village: Kotli Po     | Prakash<br>Biz |        | ghnoth        | Age: 47 year |
|----|-----------------------|----------------|--------|---------------|--------------|
|    | No of family members: | Male           | female | children<br>2 |              |
|    | Phone: 9418+25692     |                |        |               |              |