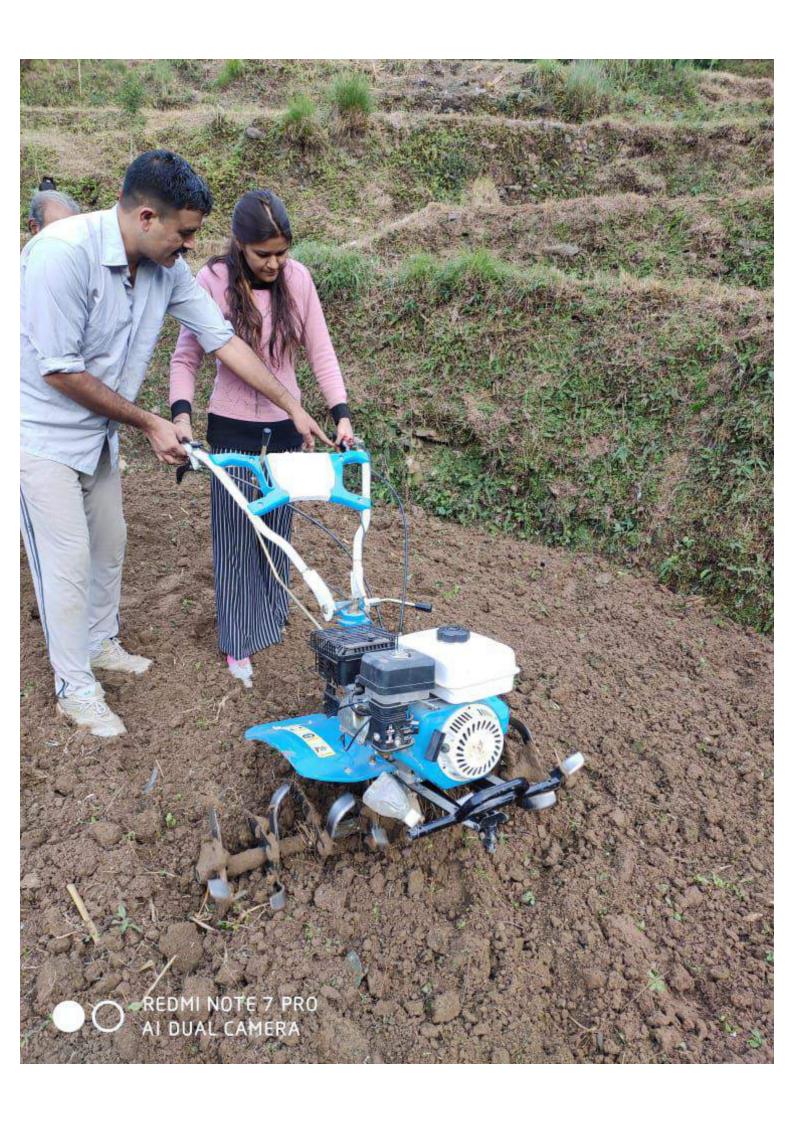

#### 3. Farm machineries and equipment

| Sr.No | Item         | No's | Purchase value<br>(Rs) | Year of purchase | Remaining life |
|-------|--------------|------|------------------------|------------------|----------------|
| 1     | Bullock cart | -    | The second second      |                  | -              |
| 2     | Cultivator   | 1    | 75000 1-               | 15/9/2020        |                |
| 3     | Disc plough  | _    | -                      | 111111111111     | -              |
| 4     | Harrow       | -    | -                      |                  | -              |
| 5     | Plough       | -    | -                      | -                |                |
| 6     | Iron plough  | -    | -                      |                  |                |
| 7     | MB plough    |      | -                      | -                | _              |
| 8     | Rotavator    | -    | -                      | _                |                |
| 9     | Seed drill   | 1    |                        | -                |                |
| 10    | Thresher     | -    | -                      | -                | -              |
| 11    | Tractor      | 1 2  | -                      | -                |                |
| 12    | Trolley      | -    | 72                     | -                | _              |
| 13    | Leveler      | -    | _                      | -                | -              |
| 14    | duster       | -    |                        | and the second   |                |
| 15    | Sprayer      |      | 3000 1-                | 5/15/2000        |                |
| 16    | Others       |      |                        | 2110/2000        |                |