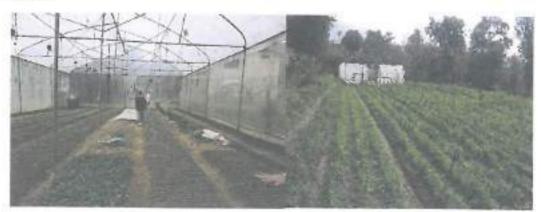

eated awareness among farmers about recent innovations in agriculture and allied sciences. Through village attachment, the students got the opportunity to understand the rural setting in relation to agriculture and got familiarized with the socio-economic conditions of the farmers their problems and constraints.

#### FARMER DETAIL

Name = Jai Prakash

Address = Village-Kotli, Post Office-Gunehar Tehsil Baijnath, District-Kangra

Phone no. +919418725692

Family member =4



My farmer grows crops like Cabbage, Cauliflower, Pea, Potato, Pak choi (Chinese cabbage), Brinjal, coriander, capsicum, Broccoli etc. There are 4 members in farmer family. Farmer and his wife work in their field. They don't have any labour. Their major business is to export the vegetable nursery plant to local market.



#### Cabbage

Scientific name Brassica oleracea var.capitata

Family Brassicaceae

chromosome number 2n = 18

Variety Bio Samart.

Preparation of nursery bed





#### Sowing

Sowing should be done thinly in lines spaced at 5cm distance. Seeds are sown at a depth of 1-2 cm and covered with a fine layer of soil followed by light watering by water can.



#### Variety = BIO SAMART



#### Covering of seed bed

The beds should then be covered with green net. The watering should be done by water can as per the need. Then it covered with plastic sheet to maintain required temperature and moisture. Cover should be removed after 3-4 days or emergence of seed sprout.



#### Irrigation

First irrigation is given just after sowing and subsequent irritations are given daily at evening time.



###