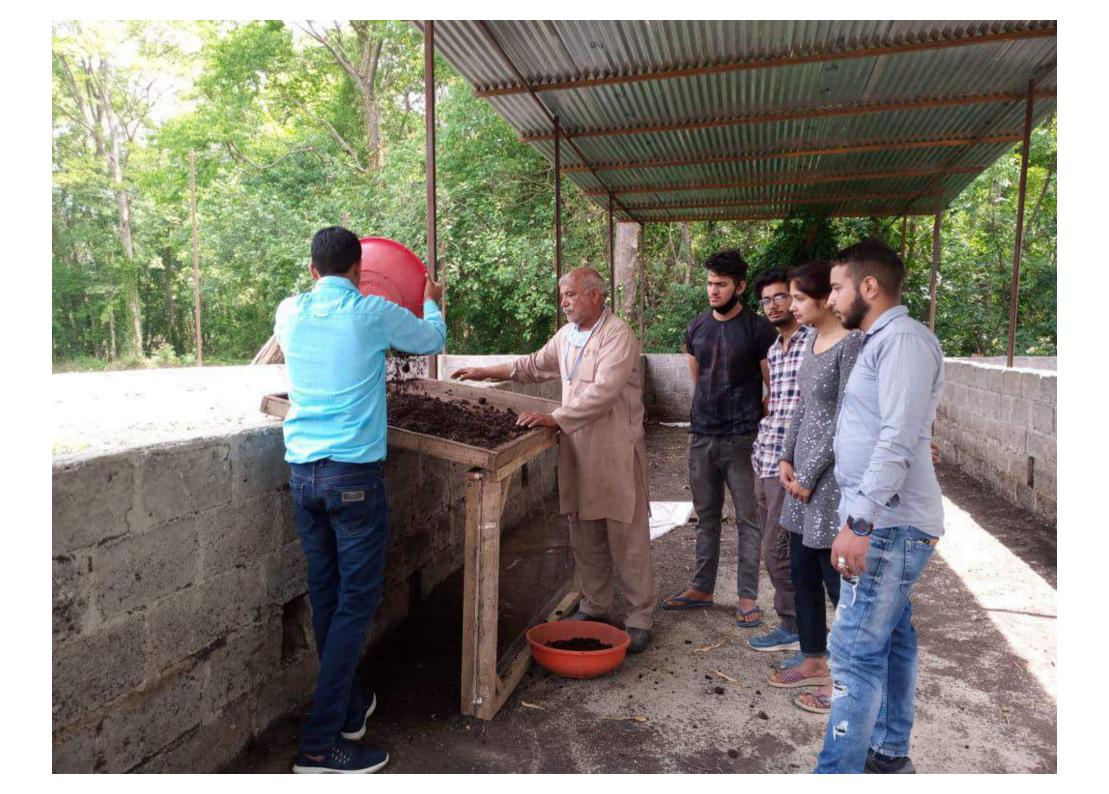

#### ABHILASHI UNIVERSITY

#### School of Agriculture RAWE Program

| l. | Village: Kotli Po     | Prakash<br>Biz |        | ghnoth        | Age: 47 year |
|----|-----------------------|----------------|--------|---------------|--------------|
|    | No of family members: | Male           | female | children<br>2 |              |
|    | Phone: 9418+25692     |                |        |               |              |