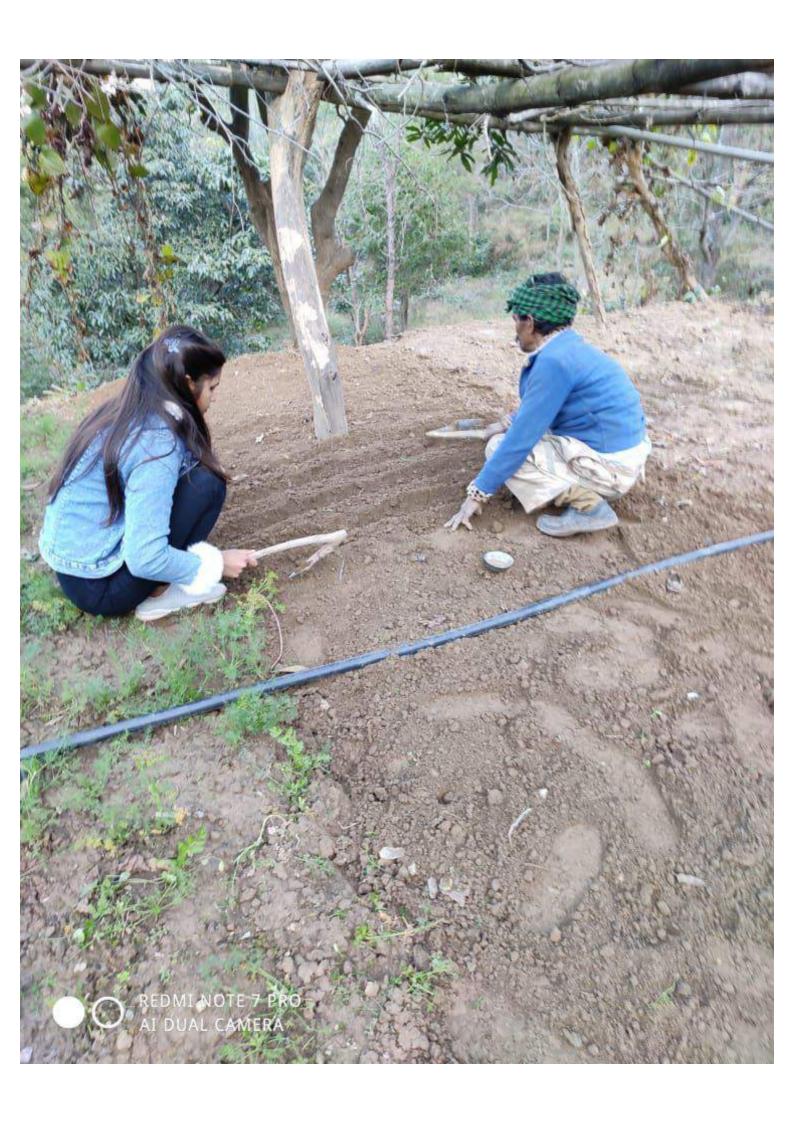

oiled, boiled, or micro-waved and baked. Trout processing wastes can be used for fish meal production or as fertiliser.

#### Disease

Common diseases found in the fish is fin rot.

Fin Rot: bacterial infection (Pseudomonas fluorescens)

This disease is mainly caused due to fluctuation in temperature. It mainly happen 2 time in year when climate change.



#### Treatment

They used salt bath for treatment of fin rot.

## Damini

D/o- Sh. Ashok Kumar

Village-Dhalar, P.O./Teh.-Joginder Nagar . District Mandi 175015

Contact No 8091794072

E-mail id- daminithakur@147gmail.com

## **EDUCATION**

10th - Holy Child Public School 2016

10+2- Ascent Public School 2018

B. Sc (hons.) Agriculture-Pursuing from Abhilashi University joined in August 2018.

























































































Date: 25-08-1021

#### To Whom It may Concern

This is to certify the Mr. Aman Kumar S/o Sh. Parkash Chand student of Bachelor of Pharmacy in ABHILASHI UNIVERSITY Mandi, Himachal Pradesh (Registration No. 17RCPBPAL002) successfully completed his training in Quality Control, Quality Assurance, Stores and Production Department in our organization from 25-07-2021 to 24-08-2021. He is found to be technically sound, sincere and hardworking and bears a good moral character.

We wish him success and happiness in all his future endeavor in life.

For C.B Healhcare

Authorized Signatory



Date: 25-08-2021

### To Whom it may Concern

This is to certify that Miss Amisha Gautam D/o Sh. Vinod Kumar Gautam student of Bachelor of Pharmacy in ABHILASHI UNIVERS