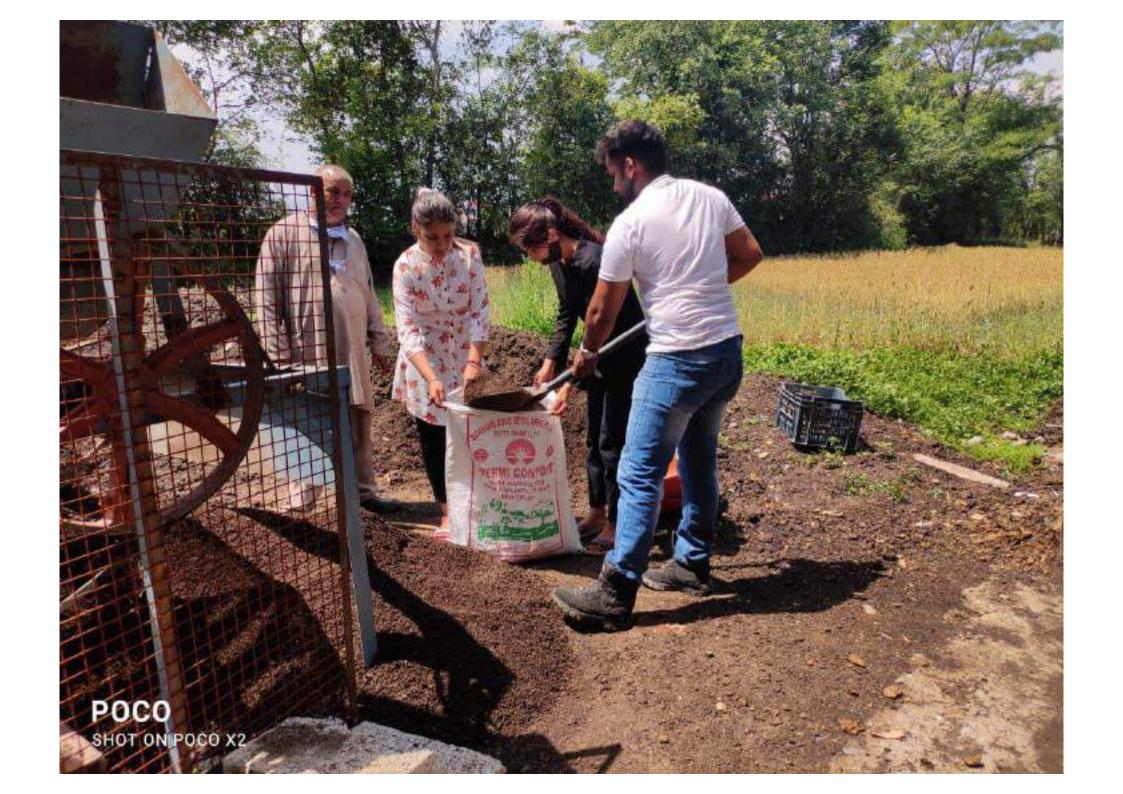

d, or micro-waved and baked. Trout processing wastes can be used for fish meal production or as fertiliser.

#### Disease

Common diseases found in the fish is fin rot.

Fin Rot: bacterial infection (Pseudomonas fluorescens)

This disease is mainly caused due to fluctuation in temperature. It mainly happen 2 time in year when climate change.



#### Treatment

They used salt bath for treatment of fin rot.

## Damini

D/o- Sh. Ashok Kumar

Village-Dhalar, P.O./Teh.-Joginder Nagar . District Mandi 175015

Contact No 8091794072

E-mail id- daminithakur@147gmail.com

## **EDUCATION**

10th - Holy Child Public School 2016

10+2- Ascent Public School 2018

B. Sc (hons.) Agriculture-Pursuing from Abhilashi University joined in August 2018.

























































































Date: 25-08-1021

#### To Whom It may Concern

This is to certify the Mr. Aman Kumar S/o Sh. Parkash Chand student of Bachelor of Pharmacy in ABHILASHI UNIVERSITY Mandi, Himachal Pradesh (Registration No. 17RCPBPAL002) successfully completed his training in Quality Control, Quality Assurance, Stores and Production Department in our organization from 25-07-2021 to 24-08-2021. He is found to be technically sound, sincere and hardworking and bears a good moral character.

We wish him success and happiness in all his future endeavor in life.

For C.B Healhcare

Authorized Signatory



Date: 25-08-2021

### To Whom it may Concern

This is to certify that Miss Amisha Gautam D/o Sh. Vinod Kumar Gautam student of Bachelor of Pharmacy in ABHILASHI UNIVERSITY Mandi, H