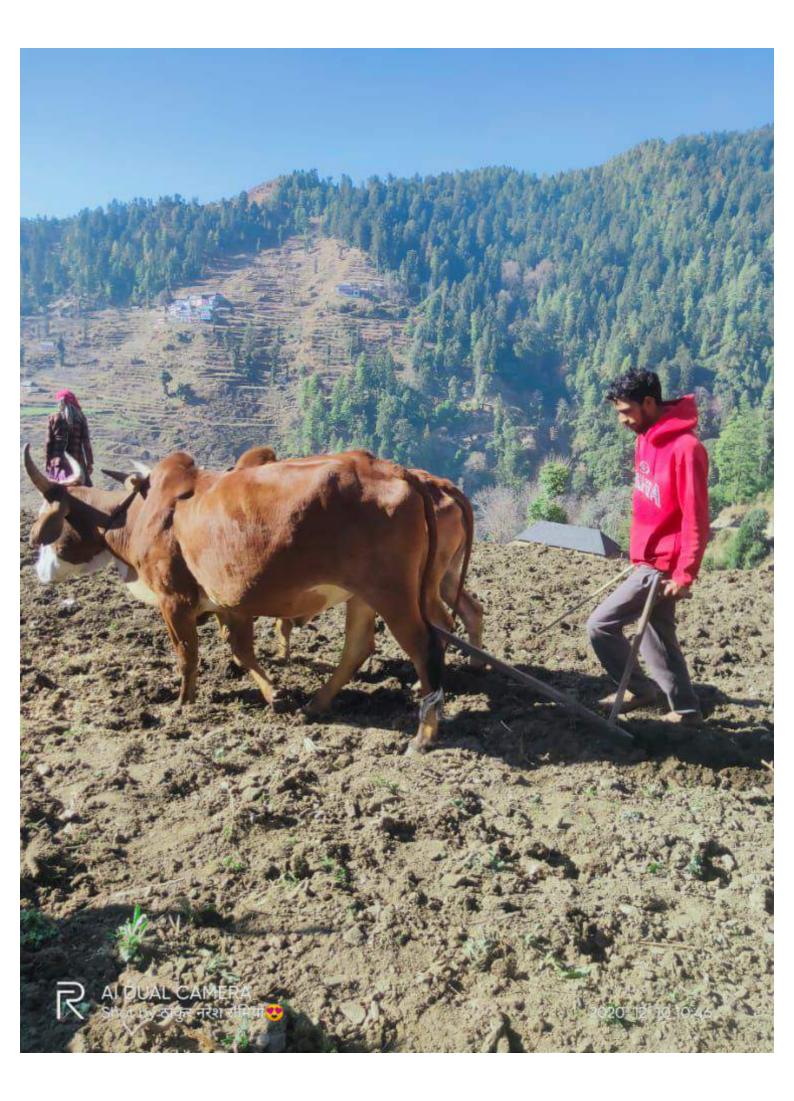

led, or micro-waved and baked. Trout processing wastes can be used for fish meal production or as fertiliser.

#### Disease

Common diseases found in the fish is fin rot.

Fin Rot: bacterial infection (Pseudomonas fluorescens)

This disease is mainly caused due to fluctuation in temperature. It mainly happen 2 time in year when climate change.



#### Treatment

They used salt bath for treatment of fin rot.

## Damini

D/o- Sh. Ashok Kumar

Village-Dhalar, P.O./Teh.-Joginder Nagar . District Mandi 175015

Contact No 8091794072

E-mail id- daminithakur@147gmail.com

## **EDUCATION**

10th - Holy Child Public School 2016

10+2- Ascent Public School 2018

B. Sc (hons.) Agriculture-Pursuing from Abhilashi University joined in August 2018.

























































































Date: 25-08-1021

#### To Whom It may Concern

This is to certify the Mr. Aman Kumar S/o Sh. Parkash Chand student of Bachelor of Pharmacy in ABHILASHI UNIVERSITY Mandi, Himachal Pradesh (Registration No. 17RCPBPAL002) successfully completed his training in Quality Control, Quality Assurance, Stores and Production Department in our organization from 25-07-2021 to 24-08-2021. He is found to be technically sound, sincere and hardworking and bears a good moral character.

We wish him success and happiness in all his future endeavor in life.

For C.B Healhcare

Authorized Signatory



Date: 25-08-2021

### To Whom it may Concern

This is to certify that Miss Amisha Gautam D/o Sh. Vinod Kumar Gautam student of Bachelor of Pharmacy in ABHILASHI UNIVERSITY Mandi,