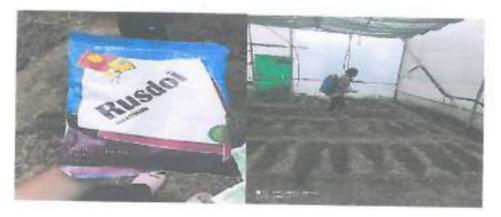

n=22
Variety- Ankur





Stacking Pole type variety was grown in Polyhouse. Stacking was done in French bean for proper growth and avoid damage. Pole type varieties has very long growth so staking is necessary in it.





Data Collection We also collect the data for study purpose. We measured the height of plant, no. of flower cluster, no. of pods, no. of leaves.





Fertigation: Fertigation in whole polyhouse chemical used for fertigation is UTHANE M-45(Fungicide).



Harvesting of French bean



Weeding: Weeding is done inside the polyhouse in the field of radish, brinjal French beans.



Chemical treatment in polyhouse

Insecticide spray was done in polyhouse. 30 gram 'Rusdol' was mixed in 15 lit of wate. Then it was poured in knapsack sprayer and sprayed inside the entire polyhouse.



Brinjal /Eggplant Management:

Botanical Name; Solanum melongena L.

Chromosome No.: 2n = 2x = 24

Family: Solanaceae Centre of Origin: Asia

Another Name: baingan, Eggplant, Aubergine, Guinea Squash.

Type of pollination: Self pollinated

Brinjal is grown for its edible fruits. Depending on the length of the style flower of brinjal is classified as:

Long - styled with large ovary

Medium - styled with medium ovary

Pseudo short styled with rudimentary ovary

True short - styled with very rudimentary ovary

On the basis of these flower types one can determine the amount of fruiting going to be happened. Brinjal was already sown in the polyhouse in two long and broad seed beds. So, we performed intercultural operation essential for the growth of the crop.



Harvesting of different crop