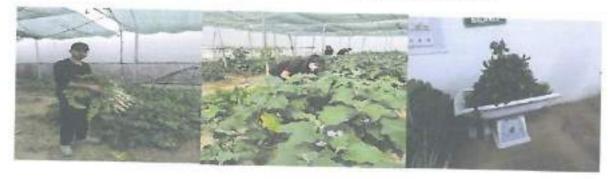

= 24

Family: Solanaceae Centre of Origin: Asia

Another Name: baingan, Eggplant, Aubergine, Guinea Squash.

Type of pollination: Self pollinated

Brinjal is grown for its edible fruits. Depending on the length of the style flower of brinjal is classified as:

Long - styled with large ovary

Medium - styled with medium ovary

Pseudo short styled with rudimentary ovary

True short - styled with very rudimentary ovary

On the basis of these flower types one can determine the amount of fruiting going to be happened. Brinjal was already sown in the polyhouse in two long and broad seed beds. So, we performed intercultural operation essential for the growth of the crop.



Harvesting of different crop inside polyhouse.

We did Harvesting of Radish, Brinjal, and Coriander inside the polyhouse.



Soil treatment inside polyhouse

We treated the soil inside the polyhouse with insecticide/Fungicides namely copper oxychloride and chlorpyrifos. We spread the Chemical by mixing it with soil and spread uniformly.



### Plant Clinic

In Plant clinic we Collect the different disease sample and identify them using microscope. The main aim of setting up such clinics is to diagnose pests and diseases in any crop and render accurate knowledge to the farming community. We made the slide of Powdery mildew of carrot, false smut of rice. We used the stain lactophenol blue and also visualized it using water.

#### Stain used:

#### Stain lactophenol blue





#### Procedure-

- Firstly, gently clean the slides.
- Dusting the disease powder into the slide with the help of brush.
- Putting a drop o