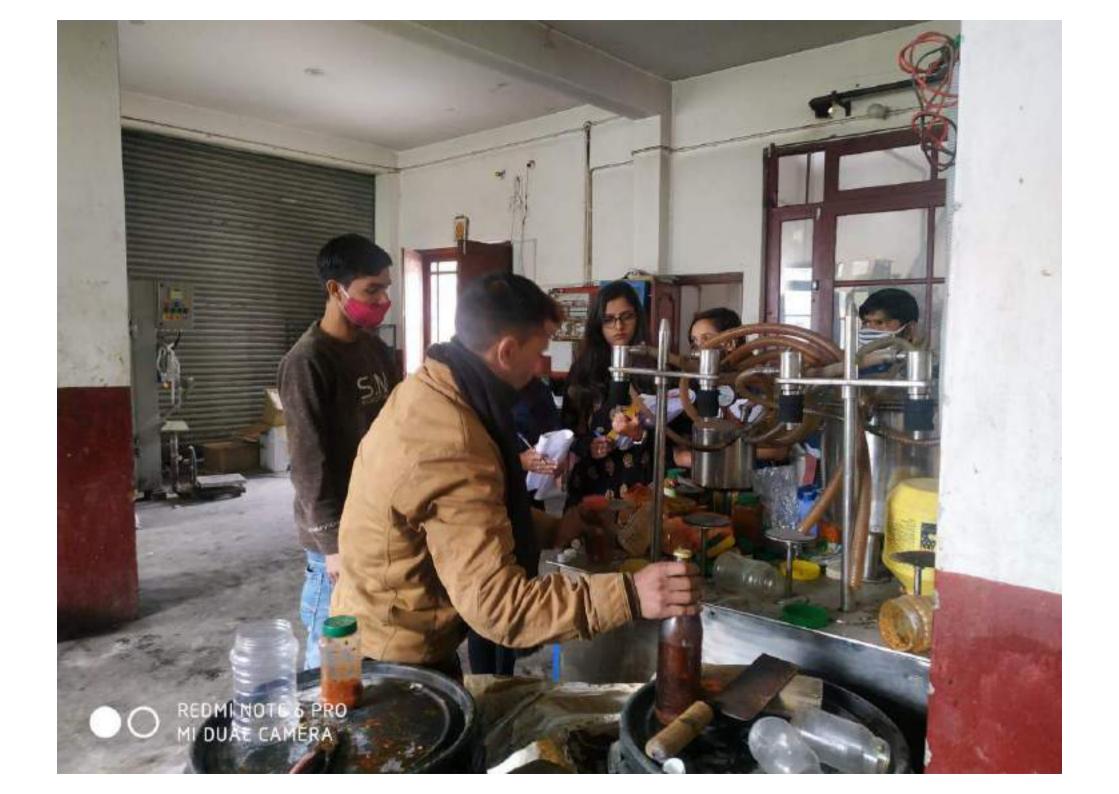

t are eaten steamed, fried, broiled, boiled, or micro-waved and baked. Trout processing wastes can be used for fish meal production or as fertiliser.

#### Disease

Common diseases found in the fish is fin rot.

Fin Rot: bacterial infection (Pseudomonas fluorescens)

This disease is mainly caused due to fluctuation in temperature. It mainly happen 2 time in year when climate change.



#### Treatment

They used salt bath for treatment of fin rot.

## Damini

D/o- Sh. Ashok Kumar

Village-Dhalar, P.O./Teh.-Joginder Nagar . District Mandi 175015

Contact No 8091794072

E-mail id- daminithakur@147gmail.com

## **EDUCATION**

10th - Holy Child Public School 2016

10+2- Ascent Public School 2018

B. Sc (hons.) Agriculture-Pursuing from Abhilashi University joined in August 2018.

























































































Date: 25-08-1021

#### To Whom It may Concern

This is to certify the Mr. Aman Kumar S/o Sh. Parkash Chand student of Bachelor of Pharmacy in ABHILASHI UNIVERSITY Mandi, Himachal Pradesh (Registration No. 17RCPBPAL002) successfully completed his training in Quality Control, Quality Assurance, Stores and Production Department in our organization from 25-07-2021 to 24-08-2021. He is found to be technically sound, sincere and hardworking and bears a good moral character.

We wish him success and happiness in all his future endeavor in life.

For C.B Healhcare

Authorized Signatory



Date: 25-08-2021

### To Whom it may Concern

This is to certify that Miss Amisha Gautam D/o Sh. Vinod Kumar Gautam student of Bachelor of