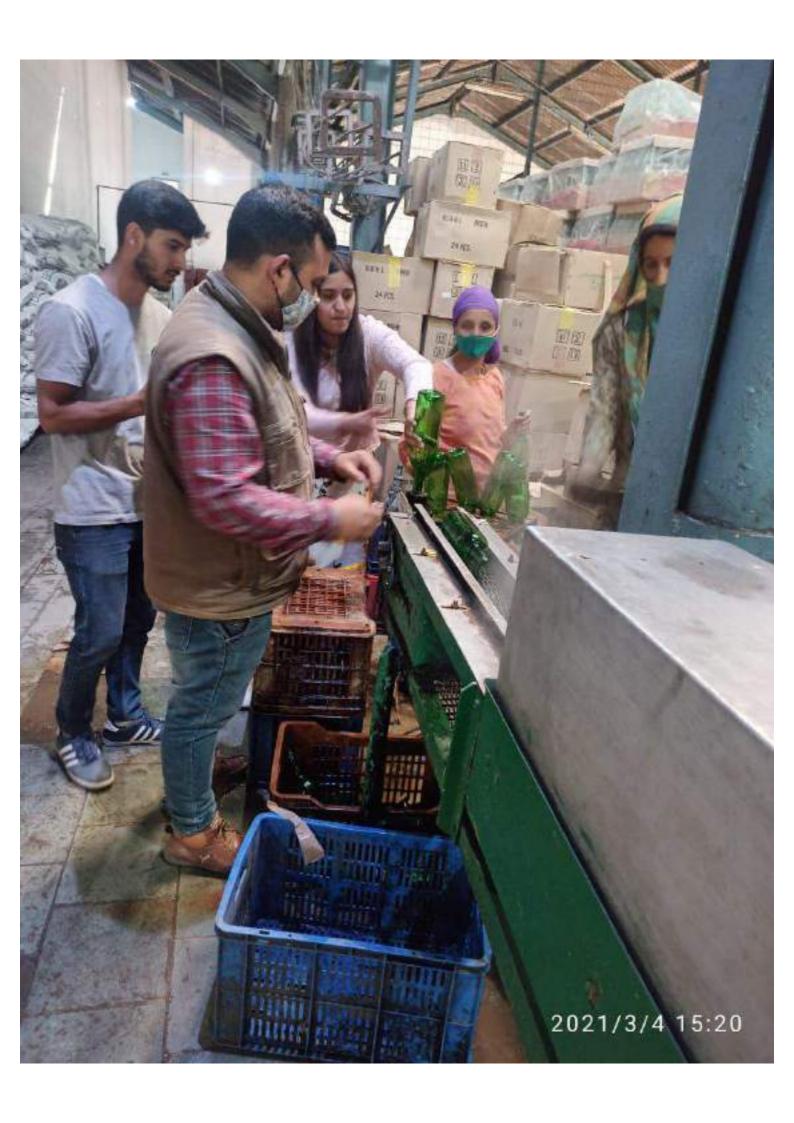

n steamed, fried, broiled, boiled, or micro-waved and baked. Trout processing wastes can be used for fish meal production or as fertiliser.

#### Disease

Common diseases found in the fish is fin rot.

Fin Rot: bacterial infection (Pseudomonas fluorescens)

This disease is mainly caused due to fluctuation in temperature. It mainly happen 2 time in year when climate change.



#### Treatment

They used salt bath for treatment of fin rot.

## Damini

D/o- Sh. Ashok Kumar

Village-Dhalar, P.O./Teh.-Joginder Nagar . District Mandi 175015

Contact No 8091794072

E-mail id- daminithakur@147gmail.com

## **EDUCATION**

10th - Holy Child Public School 2016

10+2- Ascent Public School 2018

B. Sc (hons.) Agriculture-Pursuing from Abhilashi University joined in August 2018.

























































































Date: 25-08-1021

#### To Whom It may Concern

This is to certify the Mr. Aman Kumar S/o Sh. Parkash Chand student of Bachelor of Pharmacy in ABHILASHI UNIVERSITY Mandi, Himachal Pradesh (Registration No. 17RCPBPAL002) successfully completed his training in Quality Control, Quality Assurance, Stores and Production Department in our organization from 25-07-2021 to 24-08-2021. He is found to be technically sound, sincere and hardworking and bears a good moral character.

We wish him success and happiness in all his future endeavor in life.

For C.B Healhcare

Authorized Signatory



Date: 25-08-2021

### To Whom it may Concern

This is to certify that Miss Amisha Gautam D/o Sh. Vinod Kumar Gautam student of Bachelor of Pharmacy