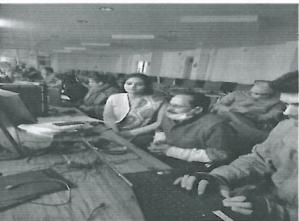

### Photographs of the event:

Coordinator
B.Sc. M.L.T.
Abhilashi University
Chail Chone, Mandi (H.P.)