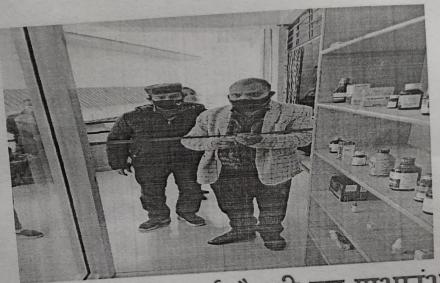

### 2. Program description:

The inaugural ceremony of the M.L Shroff Pharma Gallery who is known as the father of Pharmacy education in India commenced with the lighting of lamp by a group of dignitaries of Abhilashi University- Dr. R.K Abhilashi (Chancellor, Abhilashi University), Dr. L.K Abhilashi (Pro-Chancellor, (Abhilashi University) and Dr. Narmada Abhilashi (Principal, Department of Education, Abhilashi Group of Institution, Nerchowk), Dr.Promila Abhilashi, Dean-Faculty of Education & Humanities Abhilashi University, Ms. Priyanka Abhilashi (Director-Academics). The program was followed by Saraswati-Vandana.

Dr.Amit Chaudhary, Dean-School of Pharmacy formally welcomed all the dignitaries present on the dais and participants from various departments of the University, colleagues &students. He mentioned about the significance of "Pharma Gallery" and its aims. In his address he briefly described the contents of gallery like different dosage forms, Chemical Reactions, flow charts, posters, and many more and how the Pharma Gallery becomes beneficial for all Pharma students.

# 5.3 Photographs of the events: