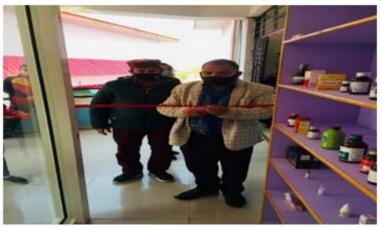

### 2. Program description:

The inaugural ceremony of the M.L Shroff Pharma Gallery who is known as the father of Pharmacy education in India commenced with the lighting of lamp by a group of dignitaries of Abhilashi University- Dr. R.K Abhilashi (Chancellor, Abhilashi University), Dr. L.K Abhilashi (Pro-Chancellor, (Abhilashi University) and Dr. Narmada Abhilashi (Principal, Department of Education, Abhilashi Group of Institution, Nerchowk), Dr.Promila Abhilashi, Dean-Faculty of Education & Humanities Abhilashi University, Ms. Priyanka Abhilashi (Director-Academics). The program was followed by Saraswati-Vandana.

Dr.Amit Chaudhary, Dean-School of Pharmacy formally welcomed all the dignitaries present on the dais and participants from various departments of the University, colleagues &students. He mentioned about the significance of "Pharma Gallery" and its aims. In his address he briefly described the contents of gallery like different dosage forms, Chemical Reactions, flow charts, posters, and many more and how the Pharma Gallery becomes beneficial for all Pharma students.

# 5.3 Photographs of the events: