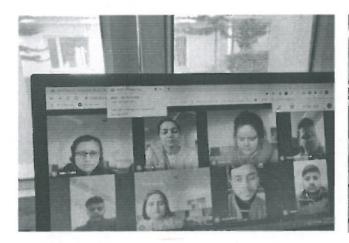

### Photographs of the event:

Coordinator
B.Sc. M.L.T.
Abhilashi University
Chail Chone, Mandi (H.P.)

#### SECTION B: Program report and reflection

Program objective: To guide new students

<u>Program description</u> Abhilashi University has started a new course "Bachelor of Science Medical Laboratory Technology (B.Sc.-MLT)", under the Faculty of Ayurveda & Health Sciences from the academic year 2020-21. Hon'ble Vice-Chancellor, Prof. H.S. Banyal, enlightened the students with the importance of new emerging techniques and the scope of this course in the present scenario. Further Dean, Faculty of Ayurveda and Health Sciences, Prof. D.K. Mishra addressed the students and discussed the various aspects of Medical Laboratory Technology.