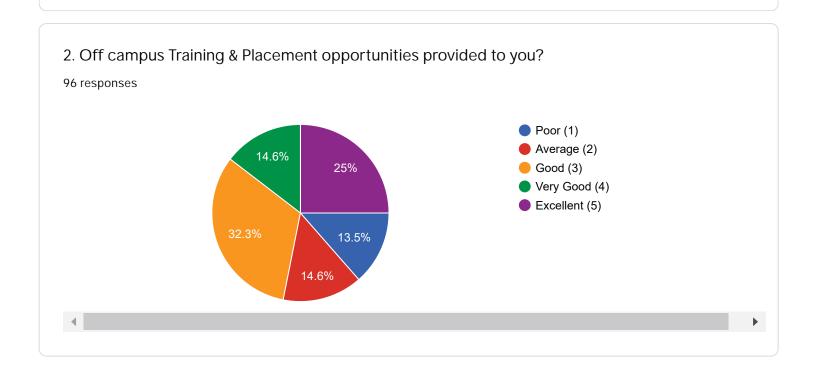

### Current Employment/ Professional Details of Alumnus

Please give your valuable feedback according to the scale of five

How do you rate the following aspects of Training & Placement

How do you rate the way your grievances were handled at the Department/University