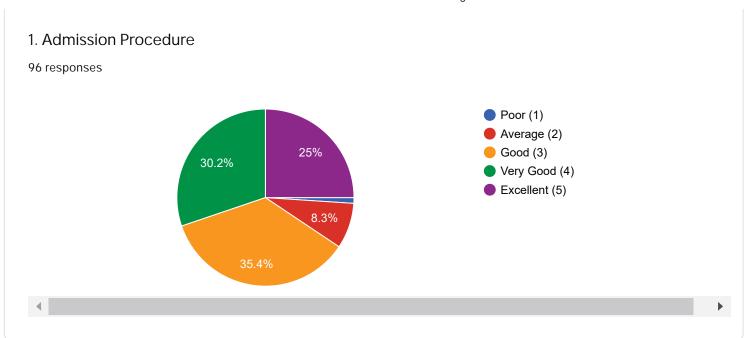

### Current Employment/ Professional Details of Alumnus

Please give your valuable feedback according to the scale of five

How do you rate the following aspects of Training & Placement

How do you rate the way your grievances were handled at the Department/University