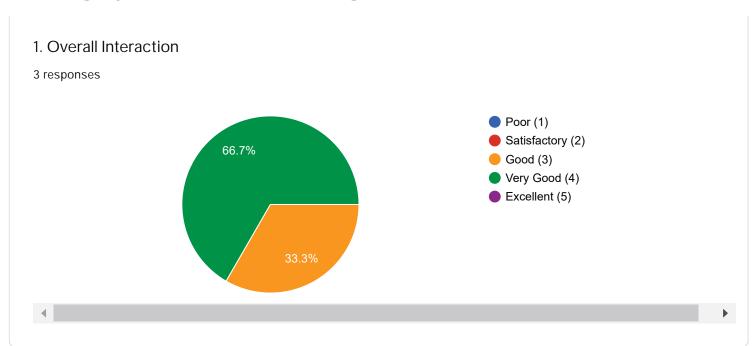

ajaythakur1679@gmail.com

Please give your valuable feedback according to the scale of five

How do you rate our support during placement drive?

3 responses

jk

8/10

9/10

Your valuable suggestions for improvement