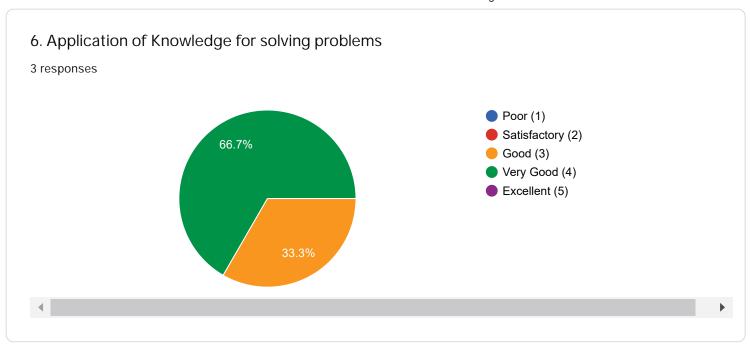

ajaythakur1679@gmail.com

Please give your valuable feedback according to the scale of five

How do you rate our support during placement drive?

3 responses

jk

8/10

9/10

Your valuable suggestions for improvement