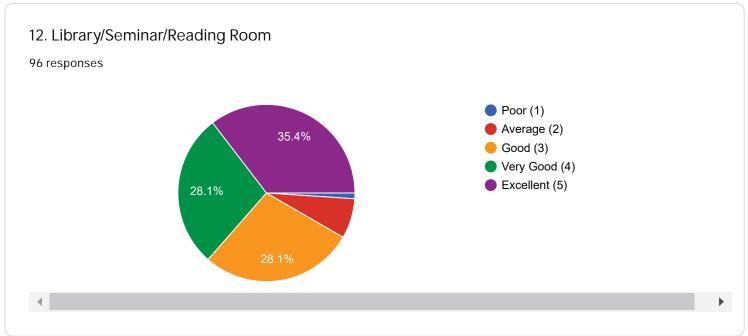

Rate the following academic initiatives taken by the Department / University

If you would like to provide details in response (Yes) to questions 4-11 and question 12, please write them

| 12. Any other suggestions/comments: 96 responses        |          |
|---------------------------------------------------------|----------|
| No                                                      | <u> </u> |
| N/A                                                     | - 1      |
| very very nice university                               |          |
| No comment                                              |          |
| No comments                                             |          |
| No suggestion                                           |          |
| no                                                      |          |
| Nothing                                                 |          |
| Excellent university i enjoyed every moment here $\c Q$ | •        |