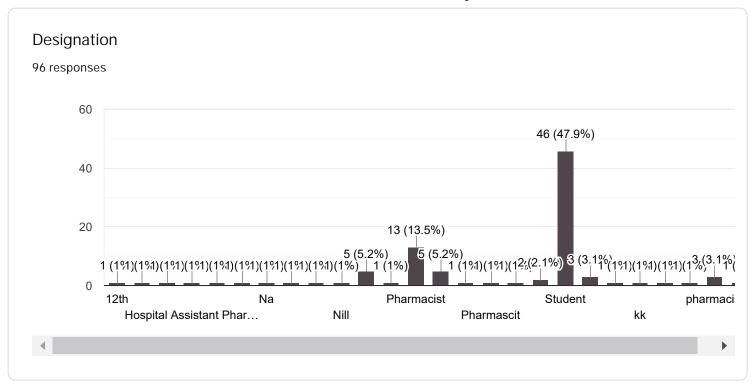

# Degree Studied 96 responses B pharmacy B.pharmacy B.Pharmacy Bsc agriculture Bachelor B pharmacy B. Pharmacy Bsc agriculture