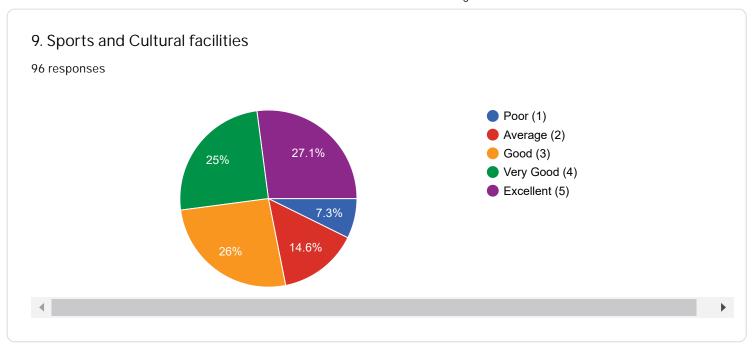

### Current Employment/ Professional Details of Alumnus

Please give your valuable feedback according to the scale of five

How do you rate the following aspects of Training & Placement

How do you rate the way your grievances were handled at the Department/University