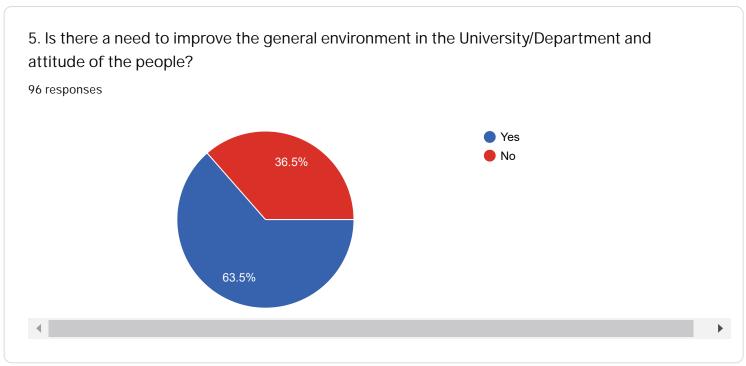

### Current Employment/ Professional Details of Alumnus

Please give your valuable feedback according to the scale of five

How do you rate the following aspects of Training & Placement

How do you rate the way your grievances were handled at the Department/University