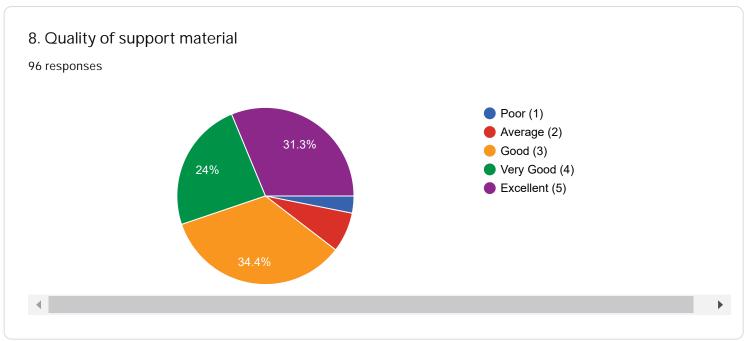

### Current Employment/ Professional Details of Alumnus

Please give your valuable feedback according to the scale of five

How do you rate the following aspects of Training & Placement

How do you rate the way your grievances were handled at the Department/University