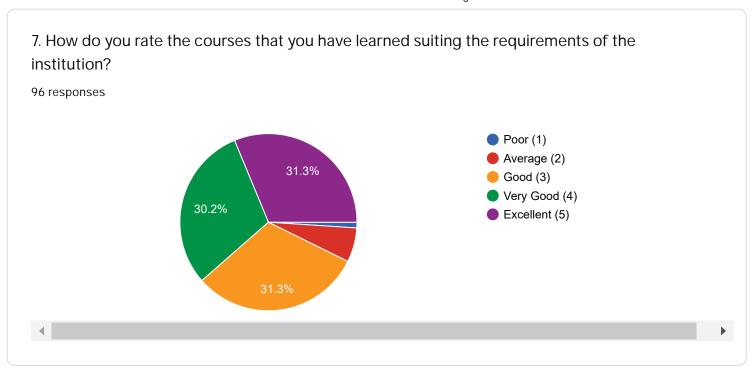

### Current Employment/ Professional Details of Alumnus

Please give your valuable feedback according to the scale of five

How do you rate the following aspects of Training & Placement

How do you rate the way your grievances were handled at the Department/University