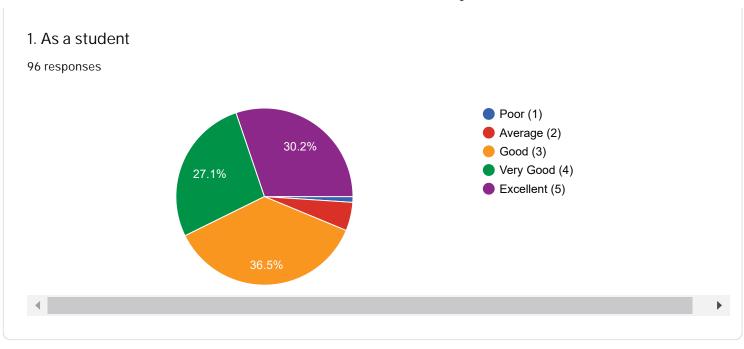

### Current Employment/ Professional Details of Alumnus

Please give your valuable feedback according to the scale of five

How do you rate the following aspects of Training & Placement

How do you rate the way your grievances were handled at the Department/University