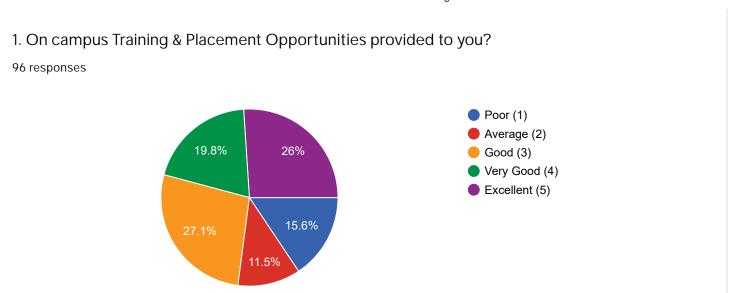

### Current Employment/ Professional Details of Alumnus

Please give your valuable feedback according to the scale of five

How do you rate the following aspects of Training & Placement

How do you rate the way your grievances were handled at the Department/University