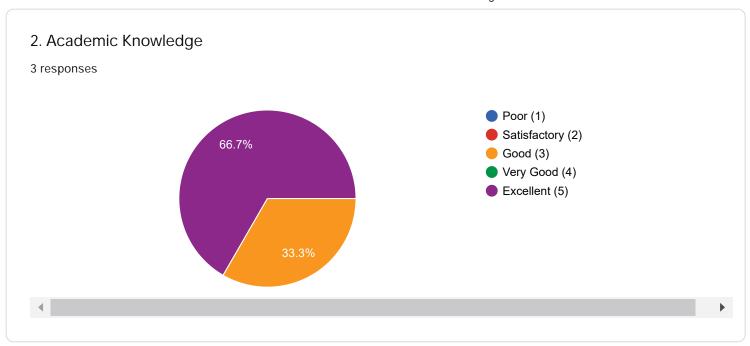

ajaythakur1679@gmail.com

Please give your valuable feedback according to the scale of five

How do you rate our support during placement drive?

3 responses

jk

8/10

9/10

Your valuable suggestions for improvement