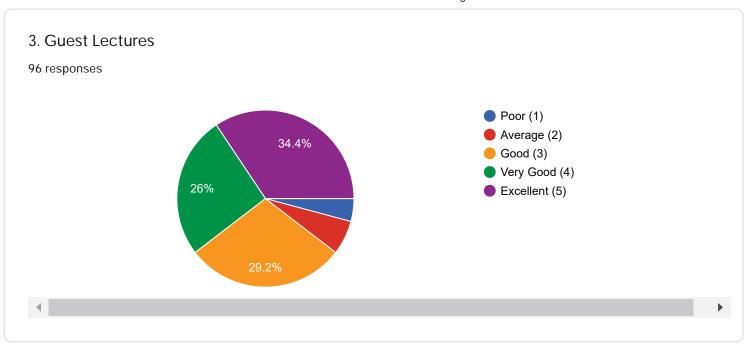

Rate the following academic initiatives taken by the Department / University

If you would like to provide details in response (Yes) to questions 4-11 and question 12, please write them

| 12. Any other suggestions/comments: 96 responses        |          |
|---------------------------------------------------------|----------|
| No                                                      | <u> </u> |
| N/A                                                     | - 1      |
| very very nice university                               |          |
| No comment                                              |          |
| No comments                                             |          |
| No suggestion                                           |          |
| no                                                      |          |
| Nothing                                                 |          |
| Excellent university i enjoyed every moment here $\c Q$ | •        |