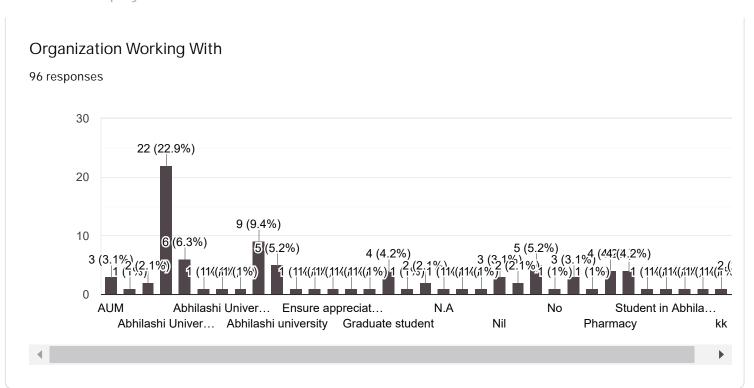

TORQUE PVT LTD BADDI HP

ABOTT. PVT LTD BADDI HP









# Alumni Feedback Form

Questions Responses 96





| Name of Alumnus   |   |
|-------------------|---|
| 96 responses      |   |
|                   |   |
| VINAY THAKUR      |   |
|                   |   |
| Ashwani kumar     |   |
| Varun kumar       |   |
|                   |   |
| Girdhari Lal      |   |
| Nancy Dogra       |   |
|                   |   |
| Rakhi Katoch      |   |
| Priyanka Bhardwaj |   |
|                   |   |
| Vishal Sharma     |   |
| Shagun Sharma     |   |
| g                 | • |
|                   |   |

# Degree Studied 96 responses B pharmacy B.pharmacy B.Pharmacy Bsc agriculture Bachelor B pharmacy B. Pharmacy Bsc agriculture









### Current Employment/ Professional Details of Alumnus







Please give your valuable feedback according to the scale of five

























How do you rate the following aspects of Training & Placement

















How do you rate the way your grievances were handled at the Department/University





Rate the following academic initiatives taken by the Department / University















If you would like to provide details in response (Yes) to questions 4-11 and question 12, please write them























| 12. Any other suggestions/comments: 96 responses        |          |
|---------------------------------------------------------|----------|
| No                                                      | <u> </u> |
| N/A                                                     | - 1      |
| very very nice university