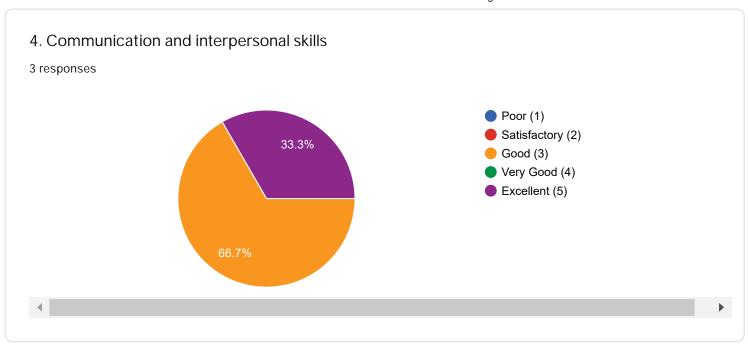

ajaythakur1679@gmail.com

Please give your valuable feedback according to the scale of five

How do you rate our support during placement drive?

3 responses

jk

8/10

9/10

Your valuable suggestions for improvement