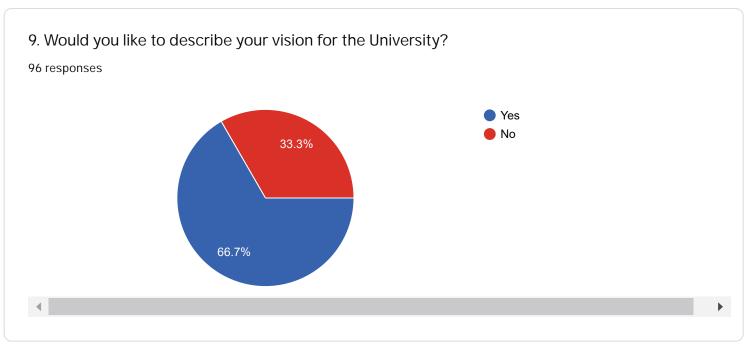

Rate the following academic initiatives taken by the Department / University

If you would like to provide details in response (Yes) to questions 4-11 and question 12, please write them

| 12. Any other suggestions/comments: 96 responses        |          |
|---------------------------------------------------------|----------|
| No                                                      | <u> </u> |
| N/A                                                     | - 1      |
| very very nice university                               |          |
| No comment                                              |          |
| No comments                                             |          |
| No suggestion                                           |          |
| no                                                      |          |
| Nothing                                                 |          |
| Excellent university i enjoyed every moment here $\c Q$ | •        |