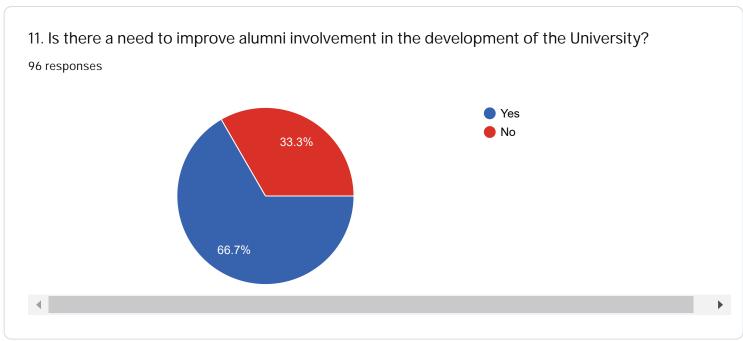

Rate the following academic initiatives taken by the Department / University

If you would like to provide details in response (Yes) to questions 4-11 and question 12, please write them

| 12. Any other suggestions/comments: 96 responses        |          |
|---------------------------------------------------------|----------|
| No                                                      | <u> </u> |
| N/A                                                     | - 1      |
| very very nice university                               |          |
| No comment                                              |          |
| No comments                                             |          |
| No suggestion                                           |          |
| no                                                      |          |
| Nothing                                                 |          |
| Excellent university i enjoyed every moment here $\c Q$ | •        |