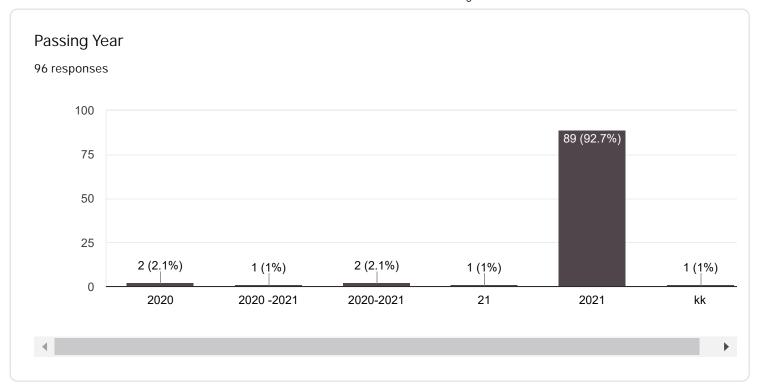

hbf{I})$ | H. | А | (1 | ( 1 | 1 ( | -15 | 5 |

3 responses

jk

TORQUE PVT LTD BADDI HP

ABOTT. PVT LTD BADDI HP









# Alumni Feedback Form

Questions Responses 96





| Name of Alumnus   |   |
|-------------------|---|
| 96 responses      |   |
|                   |   |
| VINAY THAKUR      |   |
|                   |   |
| Ashwani kumar     |   |
| Varun kumar       |   |
|                   |   |
| Girdhari Lal      |   |
| Nancy Dogra       |   |
|                   |   |
| Rakhi Katoch      |   |
| Priyanka Bhardwaj |   |
|                   |   |
| Vishal Sharma     |   |
| Shagun Sharma     |   |
| g                 | • |
|                   |   |

# Degree Studied 96 responses B pharmacy B.pharmacy B.Pharmacy Bsc agriculture Bachelor B pharmacy B. Pharmacy Bsc agriculture









### Current Employment/ Professional Details of Alumnus







Please give your valuable feedback according to the scale of five

























How do you rate the following aspects of Training & Placement

















How do you rate the way your grievances were handled at the Department/University





Rate the following academic initiatives taken by the Department / University















If you would like to provide details in response (Yes) to questions 4-11 and question 12, please write them























| 12. Any other suggestions/comments: 96 responses        |          |
|---------------------------------------------------------|----------|
| No                                                      | <u> </u> |
| N/A