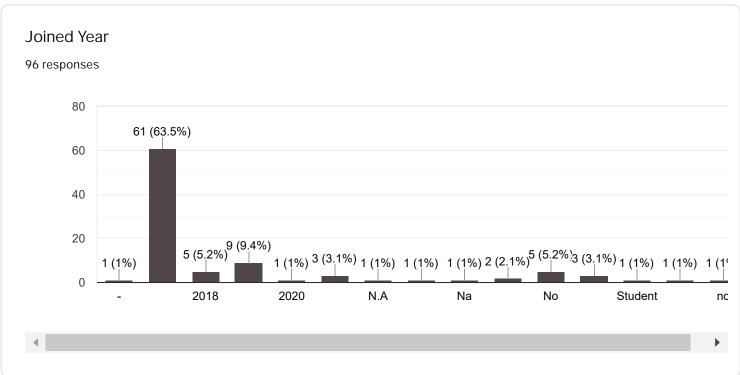

# Alumni Feedback Form

Questions Responses 96

| Name of Alumnus   |   |
|-------------------|---|
| 96 responses      |   |
|                   |   |
| VINAY THAKUR      |   |
|                   |   |
| Ashwani kumar     |   |
| Varun kumar       |   |
|                   |   |
| Girdhari Lal      |   |
| Nancy Dogra       |   |
|                   |   |
| Rakhi Katoch      |   |
| Priyanka Bhardwaj |   |
|                   |   |
| Vishal Sharma     |   |
| Shagun Sharma     |   |
| g                 | • |
|                   |   |