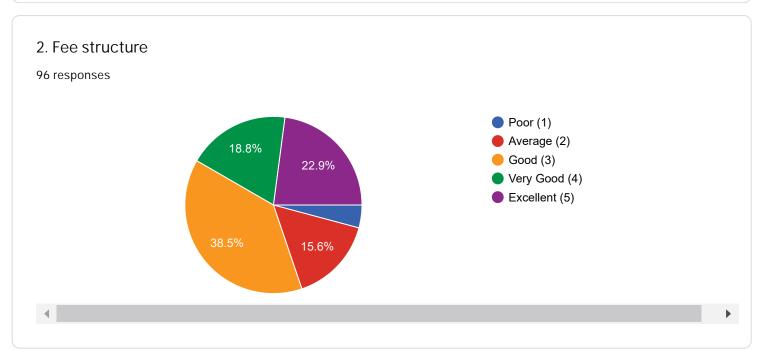

### Current Employment/ Professional Details of Alumnus

Please give your valuable feedback according to the scale of five

How do you rate the following aspects of Training & Placement

How do you rate the way your grievances were handled at the Department/University