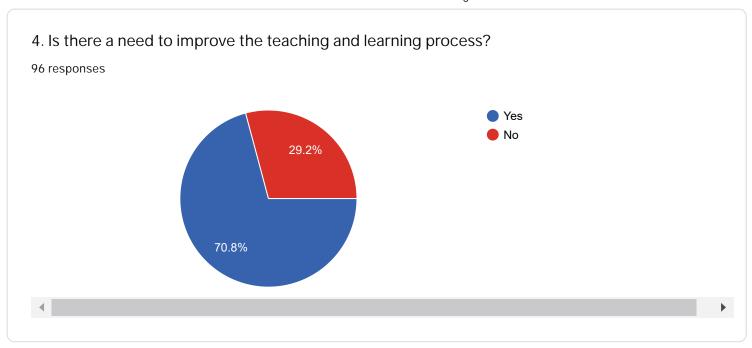

### Current Employment/ Professional Details of Alumnus

Please give your valuable feedback according to the scale of five

How do you rate the following aspects of Training & Placement

How do you rate the way your grievances were handled at the Department/University