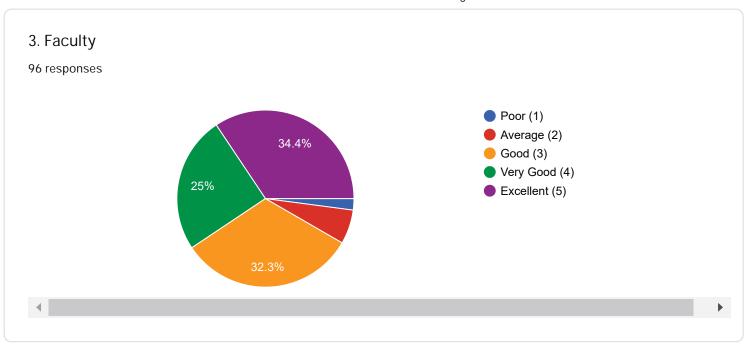

Form

Questions Responses 96





| Name of Alumnus   |   |
|-------------------|---|
| 96 responses      |   |
|                   |   |
| VINAY THAKUR      |   |
|                   |   |
| Ashwani kumar     |   |
| Varun kumar       |   |
|                   |   |
| Girdhari Lal      |   |
| Nancy Dogra       |   |
|                   |   |
| Rakhi Katoch      |   |
| Priyanka Bhardwaj |   |
|                   |   |
| Vishal Sharma     |   |
| Shagun Sharma     |   |
| g                 | • |
|                   |   |

# Degree Studied 96 responses B pharmacy B.pharmacy B.Pharmacy Bsc agriculture Bachelor B pharmacy B. Pharmacy Bsc agriculture









### Current Employment/ Professional Details of Alumnus







Please give your valuable feedback according to the scale of five

























How do you rate the following aspects of Training & Placement

















How do you rate the way your grievances were handled at the Department/University





Rate the following academic initiatives taken by the Department / University















If you would like to provide details in response (Yes) to questions 4-11 and question 12, please write them























| 12. Any other suggestions/comments: 96 responses        |          |
|---------------------------------------------------------|----------|
| No                                                      | <u> </u> |
| N/A                                                     | - 1      |
| very very nice university                               |          |
| No comment