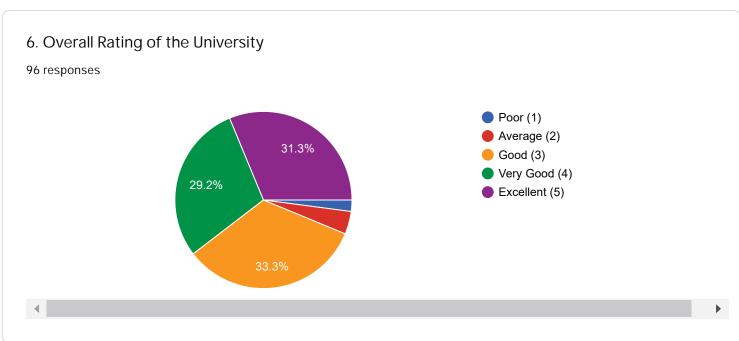

### Current Employment/ Professional Details of Alumnus

Please give your valuable feedback according to the scale of five

How do you rate the following aspects of Training & Placement

How do you rate the way your grievances were handled at the Department/University