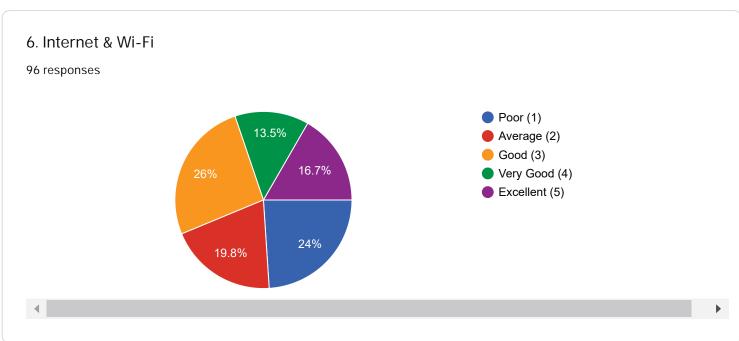

Questions Responses 96





| Name of Alumnus   |   |
|-------------------|---|
| 96 responses      |   |
|                   |   |
| VINAY THAKUR      |   |
|                   |   |
| Ashwani kumar     |   |
| Varun kumar       |   |
|                   |   |
| Girdhari Lal      |   |
| Nancy Dogra       |   |
|                   |   |
| Rakhi Katoch      |   |
| Priyanka Bhardwaj |   |
|                   |   |
| Vishal Sharma     |   |
| Shagun Sharma     |   |
| g                 | • |
|                   |   |

# Degree Studied 96 responses B pharmacy B.pharmacy B.Pharmacy Bsc agriculture Bachelor B pharmacy B. Pharmacy Bsc agriculture









### Current Employment/ Professional Details of Alumnus







Please give your valuable feedback according to the scale of five

























How do you rate the following aspects of Training & Placement

















How do you rate the way your grievances were handled at the Department/University





Rate the following academic initiatives taken by the Department / University















If you would like to provide details in response (Yes) to questions 4-11 and question 12, please write them























| 12. Any other suggestions/comments: 96 responses        |          |
|---------------------------------------------------------|----------|
| No                                                      | <u> </u> |
| N/A                                                     | - 1      |
| very very nice university                               |          |
| No comment