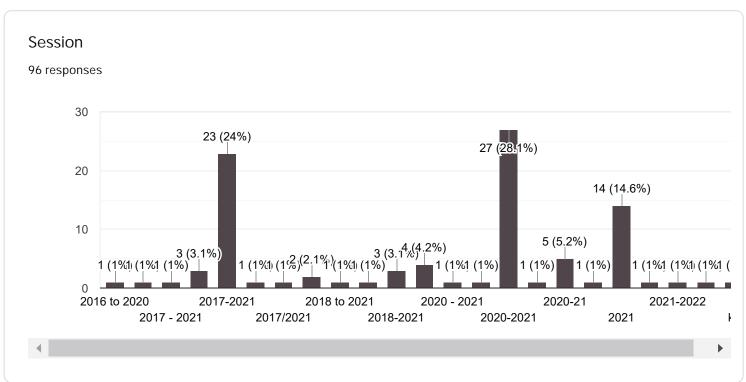

# Alumni Feedback Form

Questions Responses 96

| Name of Alumnus   |   |
|-------------------|---|
| 96 responses      |   |
|                   |   |
| VINAY THAKUR      |   |
|                   |   |
| Ashwani kumar     |   |
| Varun kumar       |   |
|                   |   |
| Girdhari Lal      |   |
| Nancy Dogra       |   |
|                   |   |
| Rakhi Katoch      |   |
| Priyanka Bhardwaj |   |
|                   |   |
| Vishal Sharma     |   |
| Shagun Sharma     |   |
| g                 | • |
|                   |   |