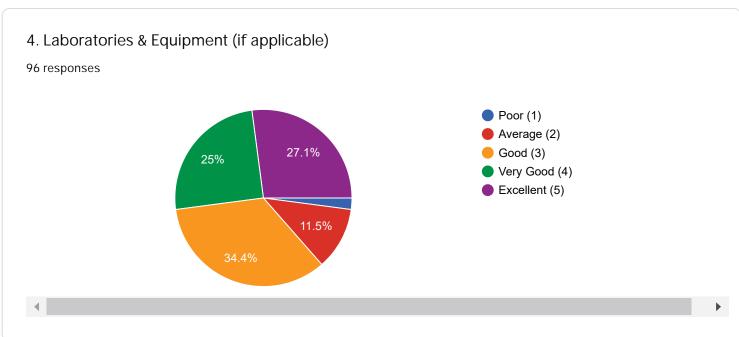

orm

Questions Responses 96





| Name of Alumnus   |   |
|-------------------|---|
| 96 responses      |   |
|                   |   |
| VINAY THAKUR      |   |
|                   |   |
| Ashwani kumar     |   |
| Varun kumar       |   |
|                   |   |
| Girdhari Lal      |   |
| Nancy Dogra       |   |
|                   |   |
| Rakhi Katoch      |   |
| Priyanka Bhardwaj |   |
|                   |   |
| Vishal Sharma     |   |
| Shagun Sharma     |   |
| g                 | • |
|                   |   |

# Degree Studied 96 responses B pharmacy B.pharmacy B.Pharmacy Bsc agriculture Bachelor B pharmacy B. Pharmacy Bsc agriculture









### Current Employment/ Professional Details of Alumnus







Please give your valuable feedback according to the scale of five

























How do you rate the following aspects of Training & Placement

















How do you rate the way your grievances were handled at the Department/University





Rate the following academic initiatives taken by the Department / University















If you would like to provide details in response (Yes) to questions 4-11 and question 12, please write them























| 12. Any other suggestions/comments: 96 responses        |          |
|---------------------------------------------------------|----------|
| No                                                      | <u> </u> |
| N/A                                                     | - 1      |
| very very nice university                               |          |
| No comment