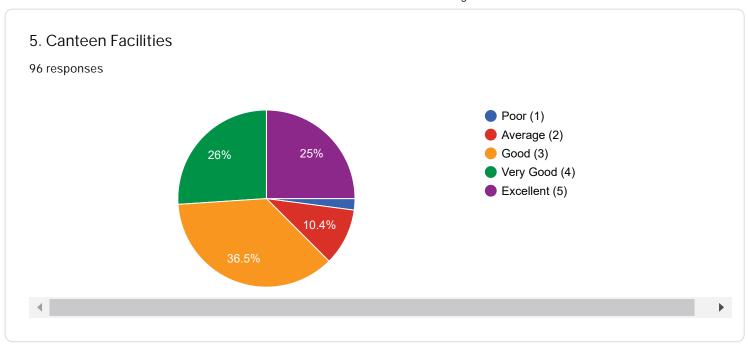

### Current Employment/ Professional Details of Alumnus

Please give your valuable feedback according to the scale of five

How do you rate the following aspects of Training & Placement

How do you rate the way your grievances were handled at the Department/University