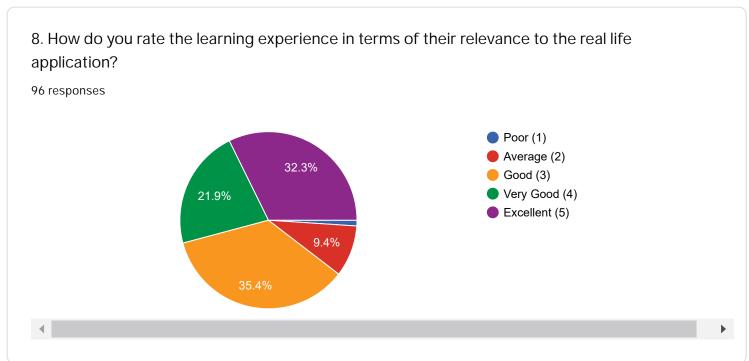

### Current Employment/ Professional Details of Alumnus

Please give your valuable feedback according to the scale of five

How do you rate the following aspects of Training & Placement

How do you rate the way your grievances were handled at the Department/University