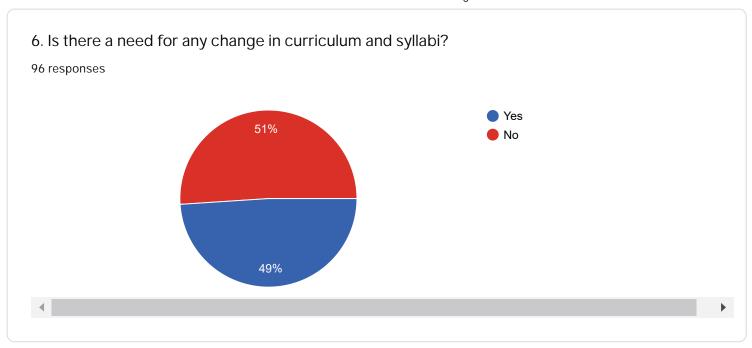

Rate the following academic initiatives taken by the Department / University

If you would like to provide details in response (Yes) to questions 4-11 and question 12, please write them

| 12. Any other suggestions/comments: 96 responses        |          |
|---------------------------------------------------------|----------|
| No                                                      | <u> </u> |
| N/A                                                     | - 1      |
| very very nice university                               |          |
| No comment                                              |          |
| No comments                                             |          |
| No suggestion                                           |          |
| no                                                      |          |
| Nothing                                                 |          |
| Excellent university i enjoyed every moment here $\c Q$ | •        |