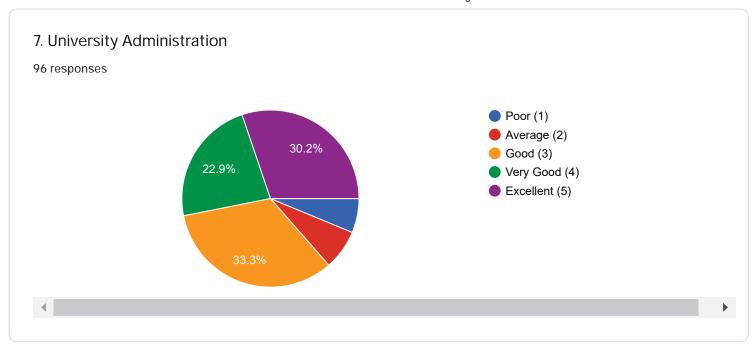

### Current Employment/ Professional Details of Alumnus

Please give your valuable feedback according to the scale of five

How do you rate the following aspects of Training & Placement

How do you rate the way your grievances were handled at the Department/University