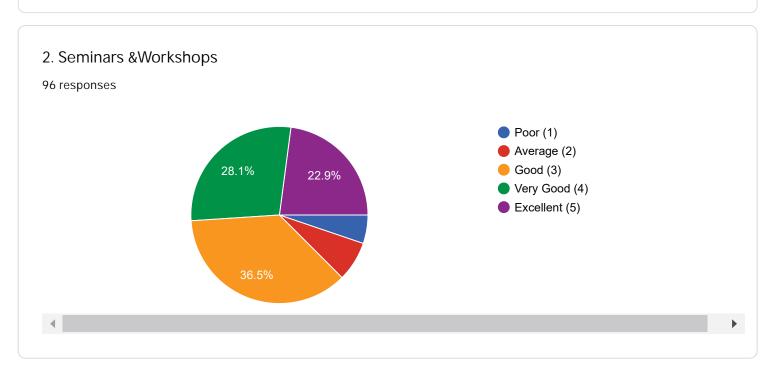

Rate the following academic initiatives taken by the Department / University

If you would like to provide details in response (Yes) to questions 4-11 and question 12, please write them

| 12. Any other suggestions/comments: 96 responses        |          |
|---------------------------------------------------------|----------|
| No                                                      | <u> </u> |
| N/A                                                     | - 1      |
| very very nice university                               |          |
| No comment                                              |          |
| No comments                                             |          |
| No suggestion                                           |          |
| no                                                      |          |
| Nothing                                                 |          |
| Excellent university i enjoyed every moment here $\c Q$ | •        |