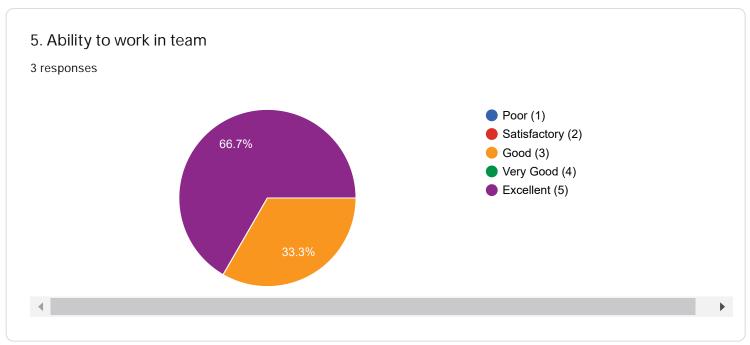

ajaythakur1679@gmail.com

Please give your valuable feedback according to the scale of five

How do you rate our support during placement drive?

3 responses

jk

8/10

9/10

Your valuable suggestions for improvement