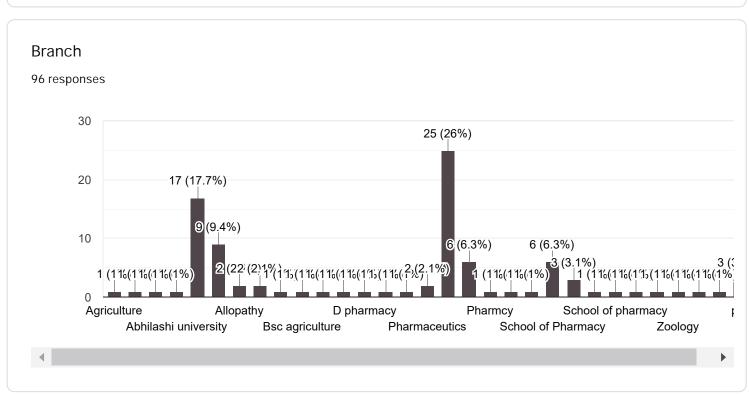

# Degree Studied 96 responses B pharmacy B.pharmacy B.Pharmacy Bsc agriculture Bachelor B pharmacy B. Pharmacy Bsc agriculture