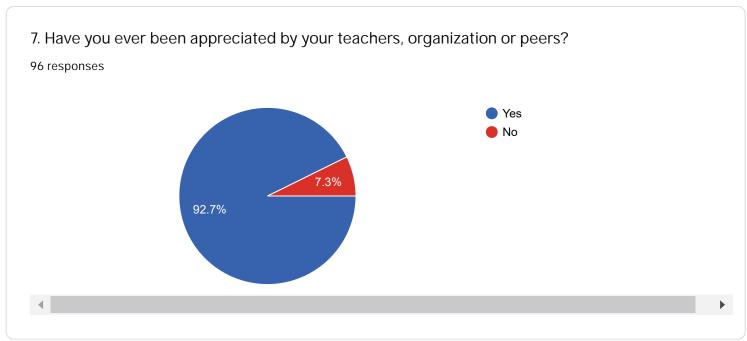

Rate the following academic initiatives taken by the Department / University

If you would like to provide details in response (Yes) to questions 4-11 and question 12, please write them

| 12. Any other suggestions/comments: 96 responses        |          |
|---------------------------------------------------------|----------|
| No                                                      | <u> </u> |
| N/A                                                     | - 1      |
| very very nice university                               |          |
| No comment                                              |          |
| No comments                                             |          |
| No suggestion                                           |          |
| no                                                      |          |
| Nothing                                                 |          |
| Excellent university i enjoyed every moment here $\c Q$ | •        |