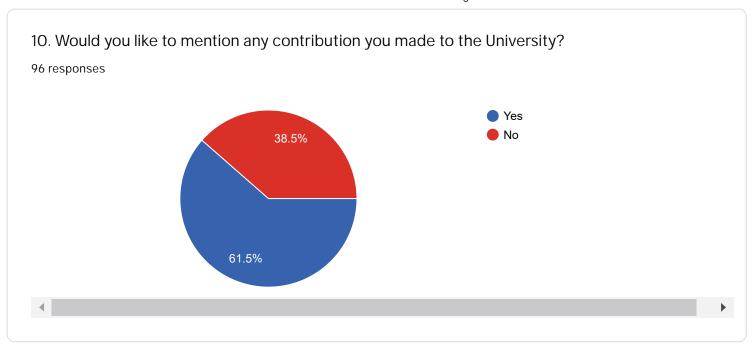

Rate the following academic initiatives taken by the Department / University

If you would like to provide details in response (Yes) to questions 4-11 and question 12, please write them

| 12. Any other suggestions/comments: 96 responses        |          |
|---------------------------------------------------------|----------|
| No                                                      | <u> </u> |
| N/A                                                     | - 1      |
| very very nice university                               |          |
| No comment                                              |          |
| No comments                                             |          |
| No suggestion                                           |          |
| no                                                      |          |
| Nothing                                                 |          |
| Excellent university i enjoyed every moment here $\c Q$ | •        |