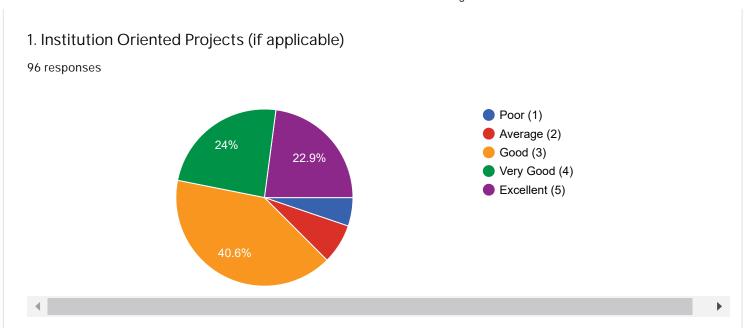

Rate the following academic initiatives taken by the Department / University

If you would like to provide details in response (Yes) to questions 4-11 and question 12, please write them

| 12. Any other suggestions/comments: 96 responses        |          |
|---------------------------------------------------------|----------|
| No                                                      | <u> </u> |
| N/A                                                     | - 1      |
| very very nice university                               |          |
| No comment                                              |          |
| No comments                                             |          |
| No suggestion                                           |          |
| no                                                      |          |
| Nothing                                                 |          |
| Excellent university i enjoyed every moment here $\c Q$ | •        |