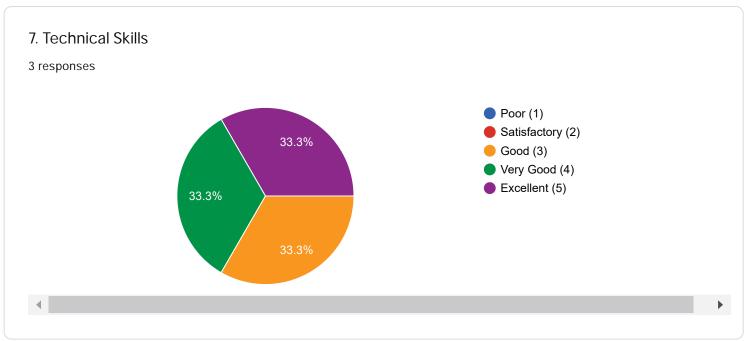

ajaythakur1679@gmail.com

Please give your valuable feedback according to the scale of five

How do you rate our support during placement drive?

3 responses

jk

8/10

9/10

Your valuable suggestions for improvement