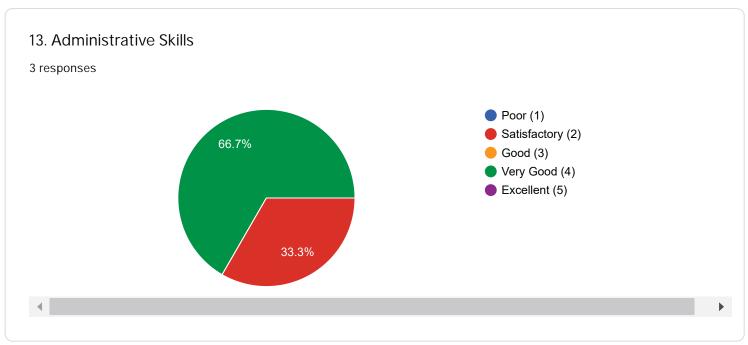

### Current Employment/ Professional Details of Alumnus

Please give your valuable feedback according to the scale of five

How do you rate the following aspects of Training & Placement

How do you rate the way your grievances were handled at the Department/University