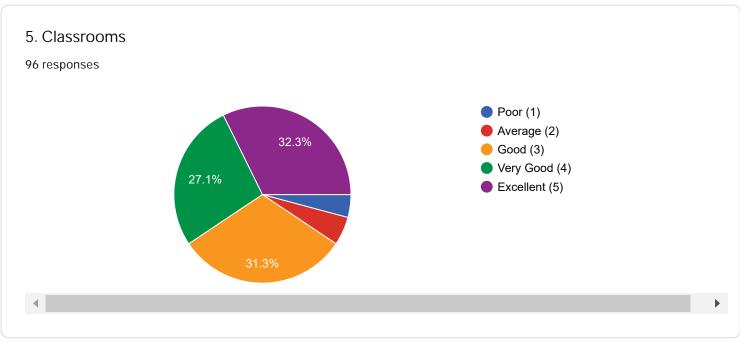

m

Questions Responses 96





| Name of Alumnus   |   |
|-------------------|---|
| 96 responses      |   |
|                   |   |
| VINAY THAKUR      |   |
|                   |   |
| Ashwani kumar     |   |
| Varun kumar       |   |
|                   |   |
| Girdhari Lal      |   |
| Nancy Dogra       |   |
|                   |   |
| Rakhi Katoch      |   |
| Priyanka Bhardwaj |   |
|                   |   |
| Vishal Sharma     |   |
| Shagun Sharma     |   |
| g                 | • |
|                   |   |

# Degree Studied 96 responses B pharmacy B.pharmacy B.Pharmacy Bsc agriculture Bachelor B pharmacy B. Pharmacy Bsc agriculture









### Current Employment/ Professional Details of Alumnus







Please give your valuable feedback according to the scale of five

























How do you rate the following aspects of Training & Placement

















How do you rate the way your grievances were handled at the Department/University





Rate the following academic initiatives taken by the Department / University















If you would like to provide details in response (Yes) to questions 4-11 and question 12, please write them























| 12. Any other suggestions/comments: 96 responses        |          |
|---------------------------------------------------------|----------|
| No                                                      | <u> </u> |
| N/A                                                     | - 1      |
| very very nice university                               |          |
| No comment