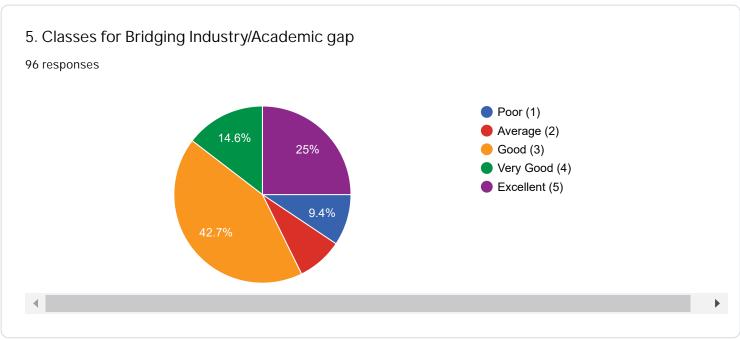

Rate the following academic initiatives taken by the Department / University

If you would like to provide details in response (Yes) to questions 4-11 and question 12, please write them

| 12. Any other suggestions/comments: 96 responses        |          |
|---------------------------------------------------------|----------|
| No                                                      | <u> </u> |
| N/A                                                     | - 1      |
| very very nice university                               |          |
| No comment                                              |          |
| No comments                                             |          |
| No suggestion                                           |          |
| no                                                      |          |
| Nothing                                                 |          |
| Excellent university i enjoyed every moment here $\c Q$ | •        |