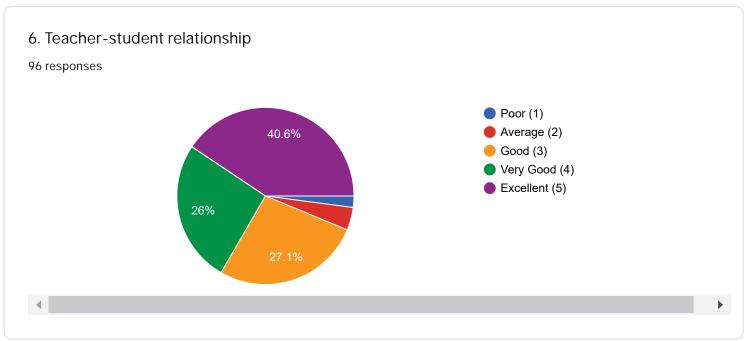

### Current Employment/ Professional Details of Alumnus

Please give your valuable feedback according to the scale of five

How do you rate the following aspects of Training & Placement

How do you rate the way your grievances were handled at the Department/University