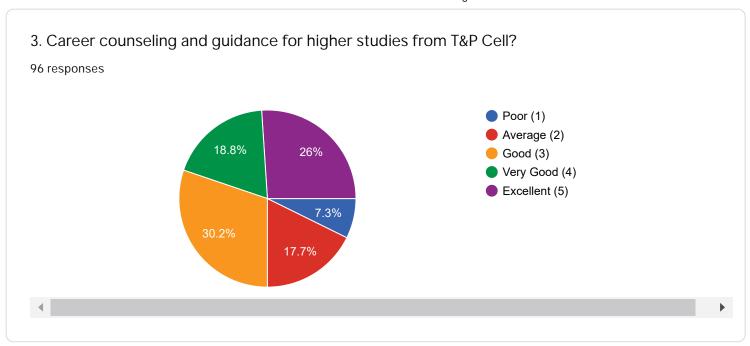

### Current Employment/ Professional Details of Alumnus

Please give your valuable feedback according to the scale of five

How do you rate the following aspects of Training & Placement

How do you rate the way your grievances were handled at the Department/University