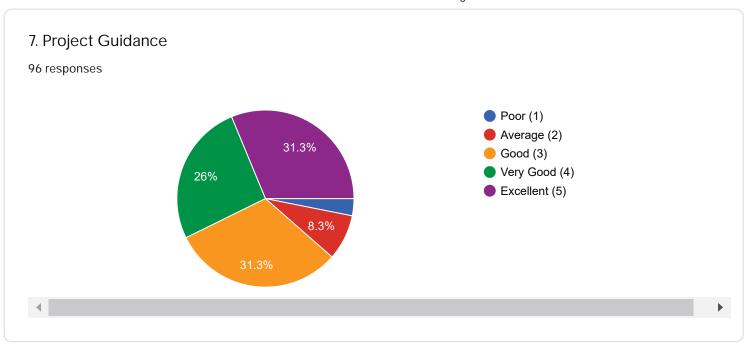

### Current Employment/ Professional Details of Alumnus

Please give your valuable feedback according to the scale of five

How do you rate the following aspects of Training & Placement

How do you rate the way your grievances were handled at the Department/University