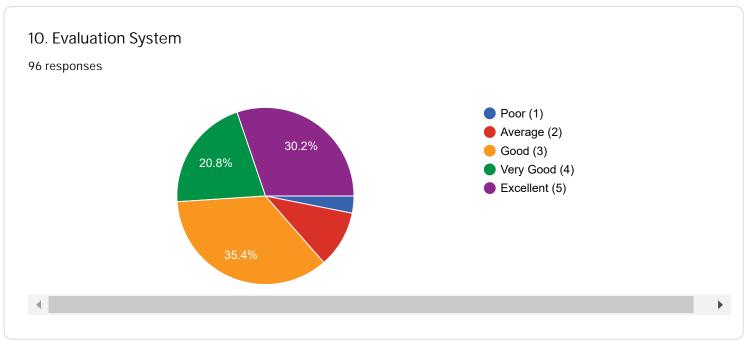

### Current Employment/ Professional Details of Alumnus

Please give your valuable feedback according to the scale of five

How do you rate the following aspects of Training & Placement

How do you rate the way your grievances were handled at the Department/University