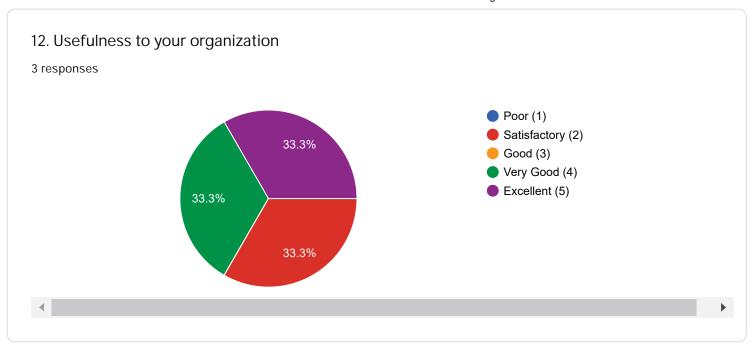

### Current Employment/ Professional Details of Alumnus

Please give your valuable feedback according to the scale of five

How do you rate the following aspects of Training & Placement

How do you rate the way your grievances were handled at the Department/University