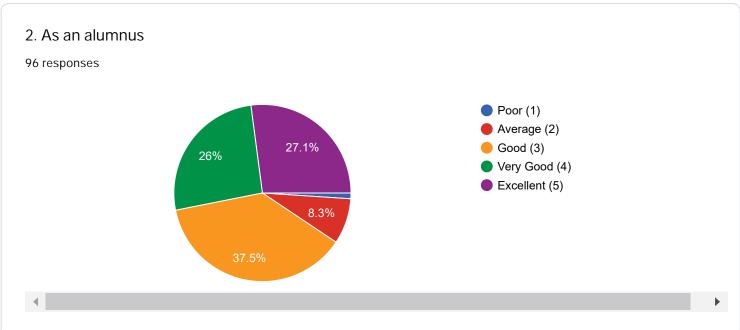

### Current Employment/ Professional Details of Alumnus

Please give your valuable feedback according to the scale of five

How do you rate the following aspects of Training & Placement

How do you rate the way your grievances were handled at the Department/University