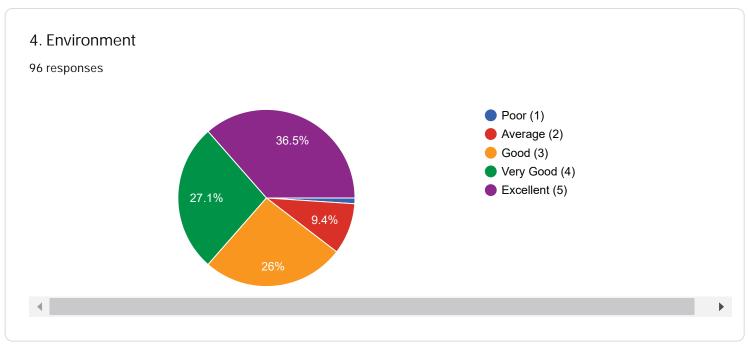

### Current Employment/ Professional Details of Alumnus

Please give your valuable feedback according to the scale of five

How do you rate the following aspects of Training & Placement

How do you rate the way your grievances were handled at the Department/University