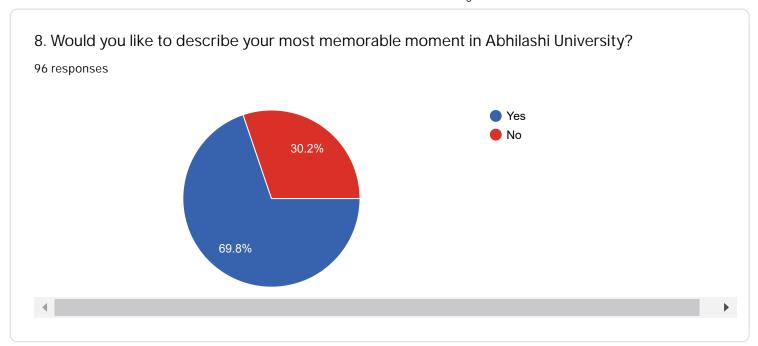

Rate the following academic initiatives taken by the Department / University

If you would like to provide details in response (Yes) to questions 4-11 and question 12, please write them

| 12. Any other suggestions/comments: 96 responses        |          |
|---------------------------------------------------------|----------|
| No                                                      | <u> </u> |
| N/A                                                     | - 1      |
| very very nice university                               |          |
| No comment                                              |          |
| No comments                                             |          |
| No suggestion                                           |          |
| no                                                      |          |
| Nothing                                                 |          |
| Excellent university i enjoyed every moment here $\c Q$ | •        |