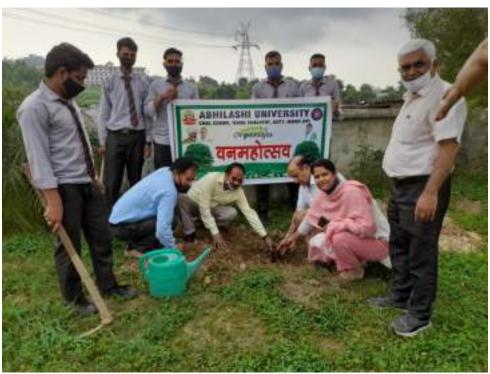

Mentoring programs have many benefits and contribute to improved students morale, higher career satisfaction, and increased self-confidence among learners. Mentored students succeed more, obtain more, and are promoted more quickly. Abhilashi University providing mentoring program to its learners have experienced increased retention and improved sense of academic and professional achievement among mentees.