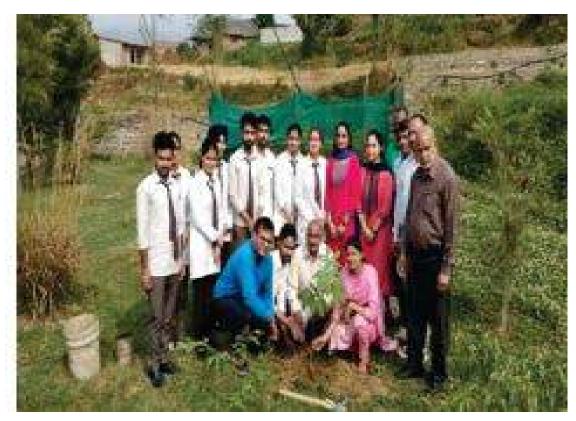

Mentoring programs have many benefits and contribute to improved students morale, higher career satisfaction, and increased self-confidence among learners. Mentored students succeed more, obtain more, and are promoted more quickly. Abhilashi University providing mentoring program to its learners have experienced increased retention and improved sense of academic and professional achievement among mentees.