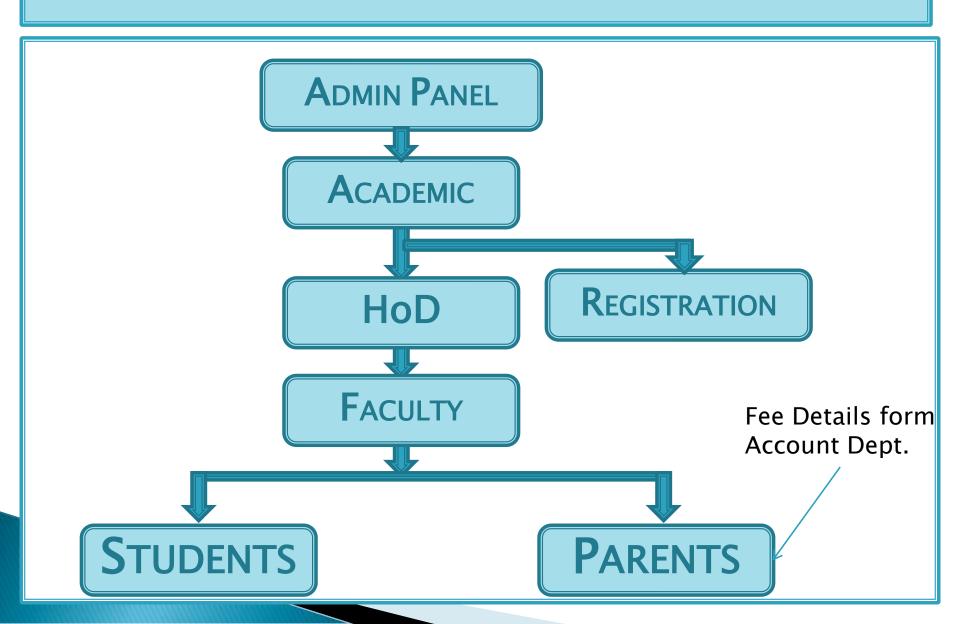

# ERP SOLUTION RELATION WITH STUDENTS/PARENTS

#### STUDENTS/PARENTS PANEL

- Personal Details
- Able to Get the Details of the Attendance
- Syllabus
- Teacher Diary (Topic Covered on Daily Basis, Home Work)
- Internal Assessments
- ❖ Teacher Remarks (Remarks Against Student Performance and Behavior)
- Assignments (Upload and Download)

#### STUDENTS/PARENTS PANEL

- Batch Mate Details
- Staff Details
- Results
- Communicate with the Lecturers through Email
- Fee Details
- Reminders/Circulars
- Documents