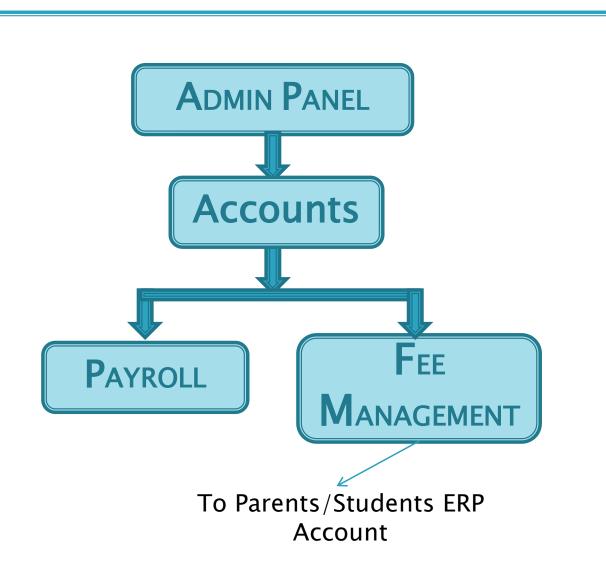

#### **CATEGORIZATION**

#### **PAYROLL**

- Categorization of Salary
- Salary Register
- Pay Slips
- EPF Details
- Deduction and Extra Allowances Report Staff Wise
- Attendance Management (Staff & Students)
- Monthly Attendance Report And Attendance Summary
- Employee Details
- Exporting Data in Excel

#### **FEE MANAGEMENT**

- Fee Transactions on Instalment Basis as well Under One Category
- Fee Mapping Course Wise Under Different Fee Heads
- ❖ Fee Collection Details Date Wise, Course Wise and Session Wise
- Defaulters Report
- Balance Fee Details
- Student Final Settlement Details