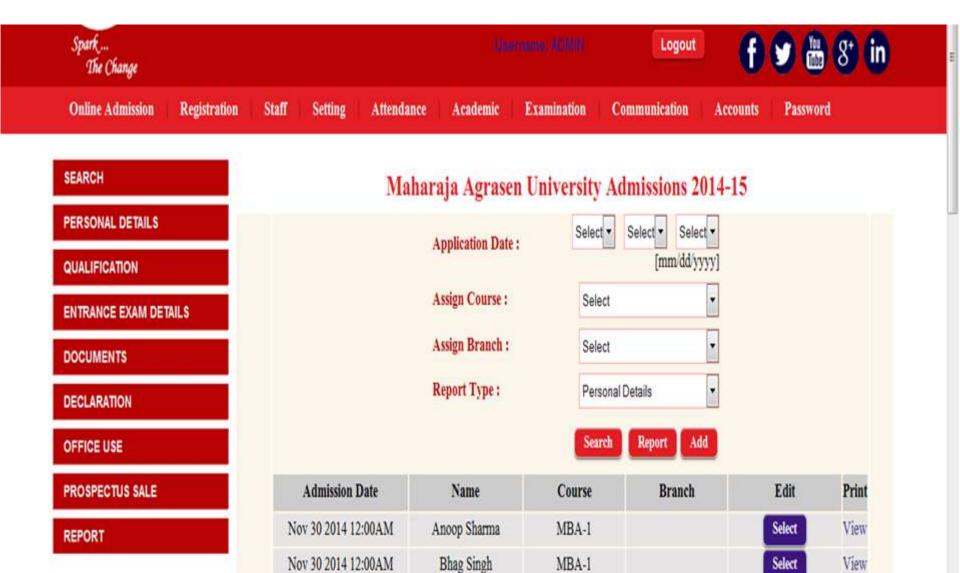

## REGISTRATION/ADMISSION/ STUDENT DETAILS

- Registration Report
- Enquiry/Counseling
- Course Wise Registration
- Session Wise Registration
- Semester Wise Registration
- Exporting Data in Excel
- Student Document Report
- Documents Uploaded
- ❖Utility (Email/SMS)