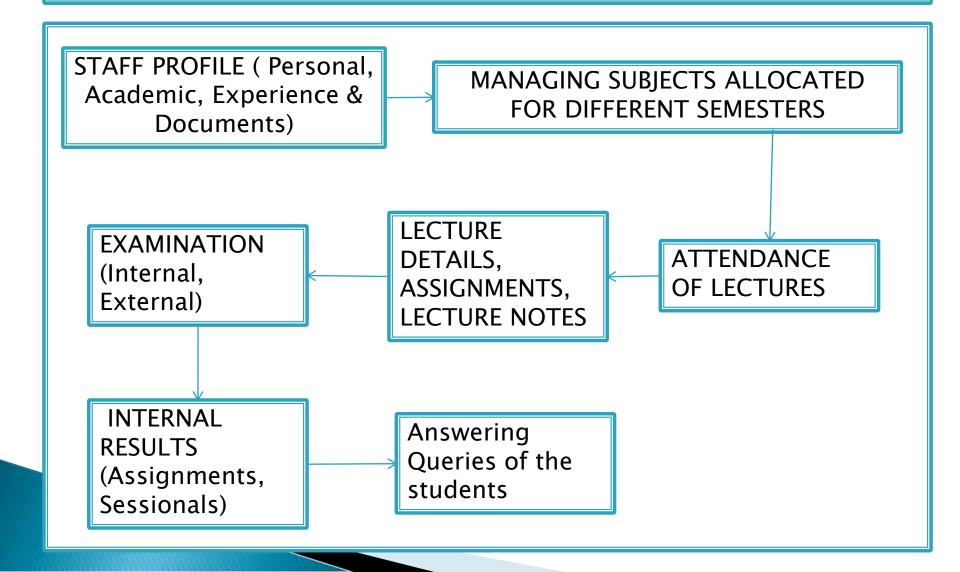

## ERP SOLUTION RELATION WITH TEACHER

#### **TEACHER PANEL**

- Profile Details
- Upload Assignments
- Communicate with the Class/Semester Assigned to Them
- Upload Marks
- Upload Attendance
- Remarks
- Syllabus
- Internal Assessment
- Staff Diary

#### RESULTS/EXAMINATION

- Test Wise Marks
- Assignment Marks
- ❖Internal Assessment
- External Marks
- DMC printing
- Exporting Data in Excel