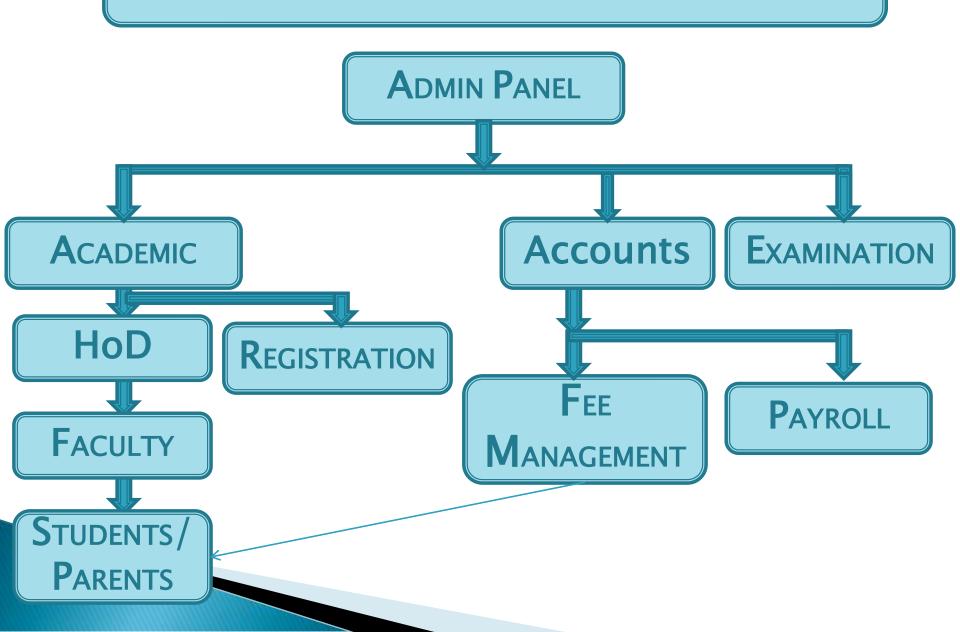

#### LAYOUT OF ERP

#### **CATEGORIZATION**

#### **ADMIN PANEL**

- Upload Student Profiles
- Upload Staff Details
- Assign Subjects to Different Semesters
- Assigning Teachers to Subjects
- Upload Circulars/Reminders
- Syllabus
- Books and Articles
- Online Admissions
- Tracking of Admissions
- Tracking of Staff Lectures

## REGISTRATION/ADMISSION/ STUDENT DETAILS

- Registration Report
- Enquiry/Counseling
- Course Wise Registration
- Session Wise Registration
- Semester Wise Registration
- Exporting Data in Excel
- Student Document Report
- Documents Uploaded
- ❖Utility (Email/SMS)

#### **PAYROLL**

- Categorization of Salary
- Salary Register
- Pay Slips
- EPF Details
- Deduction and Extra Allowances Report Staff Wise
- Attendance Management (Staff & Students)
- Monthly Attendance Report And Attendance Summary
- Employee Details
- Exporting Data in Excel

#### **FEE MANAGEMENT**

- Fee Transactions on Instalment Basis as well Under One Category
- Fee Mapping Course Wise Under Different Fee Heads
- ❖ Fee Collection Details Date Wise, Course Wise and Session Wise
- Defaulters Report
- Balance Fee Details
- Student Final Settlement Details

#### RESULTS/EXAMINATION

- Test Wise Marks
- Assignment Marks
- ❖Internal Assessment
- External Marks
- DMC printing
- Exporting Data in Excel