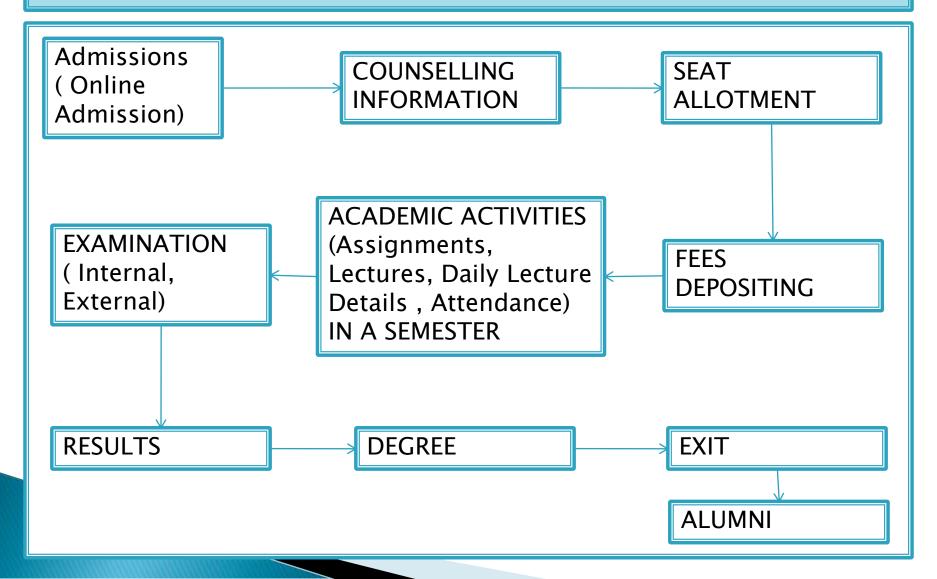

#### LAYOUT OF ERP

## REGISTRATION/ADMISSION/ STUDENT DETAILS

- Registration Report
- Enquiry/Counseling
- Course Wise Registration
- Session Wise Registration
- Semester Wise Registration
- Exporting Data in Excel
- Student Document Report
- Documents Uploaded
- ❖Utility (Email/SMS)

#### RESULTS/EXAMINATION

- Test Wise Marks
- Assignment Marks
- ❖Internal Assessment
- External Marks
- DMC printing
- Exporting Data in Excel