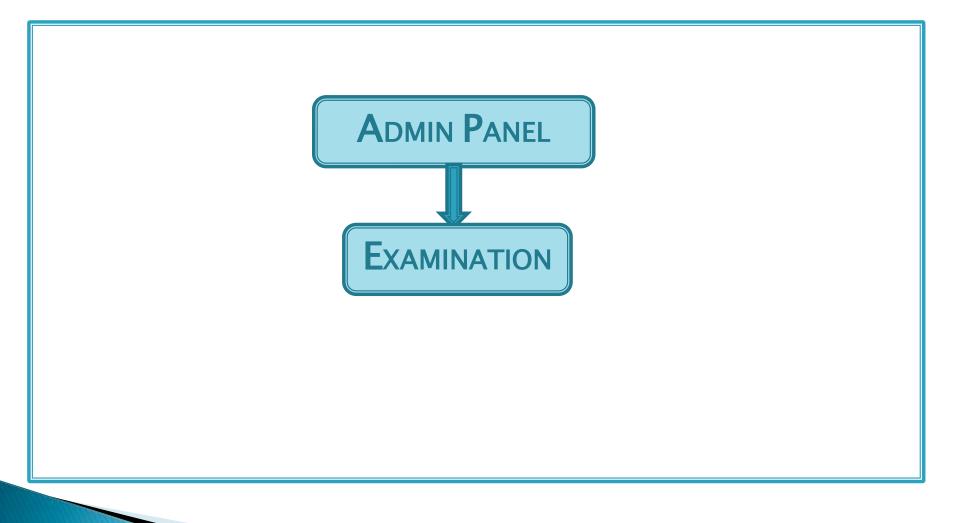

#### **CATEGORIZATION**

#### RESULTS/EXAMINATION

- Test Wise Marks
- Assignment Marks
- ❖Internal Assessment
- External Marks
- DMC printing
- Exporting Data in Excel