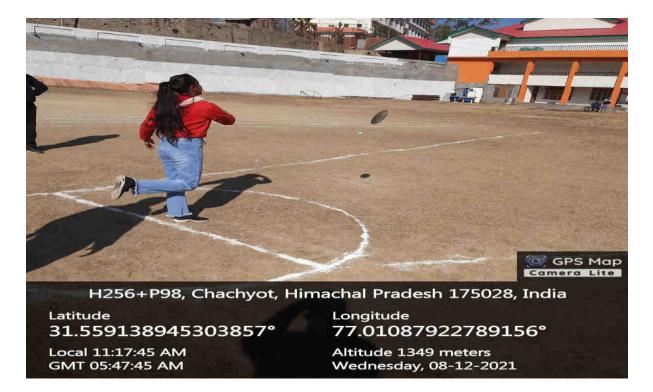

Shot put

31.559236594475806° Local 11:14:31 AM

GMT 05:44:31 AM

77.01097645796835°

Altitude 1354 meters Wednesday, 08-12-2021