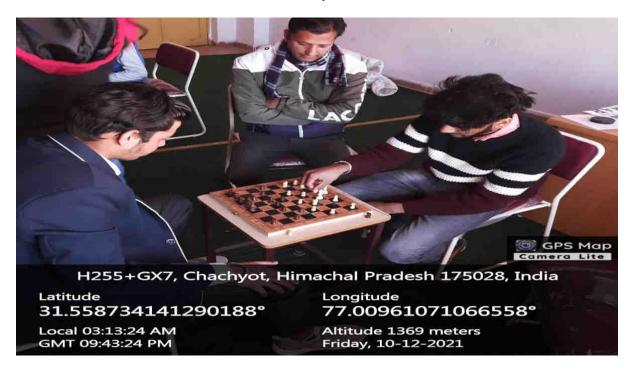

#### **Chess Sports**

Cricket

H256+P98, Chachyot, Himachal Pradesh 175028, India

Latitude 31.559381559491158°

Local 11:46:12 AM GMT 06:16:12 AM Longitude 77.01110721565783°

Altitude 1354 meters Wednesday, 08-12-2021