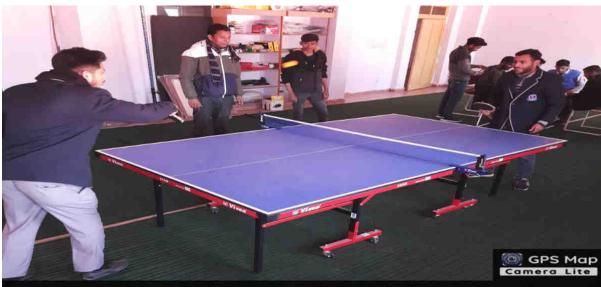

### **Table Tennis**

Local 03:16:30 AM GMT 09:46:30 PM 77.00938096269965° Altitude 1314 meters Friday, 10-12-2021

H255+GX7, Chachyot, Himachal Pradesh 175028, India

Latitude 31.558448025025427° Longitude **77.00968883000314°** 