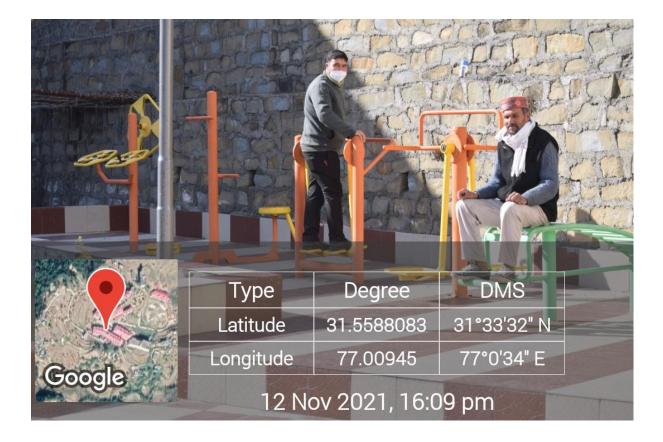

#### 200 MTR TRACK

Volly ball

Latitude 31.559035177342594° Local 11:24:04 AM GMT 05:54:04 AM

Longitude 77.01111040078104° Altitude 1360 meters Wednesday, 08-12-2021

H256+P98, Chachyot, Himachal Pradesh 175028, India