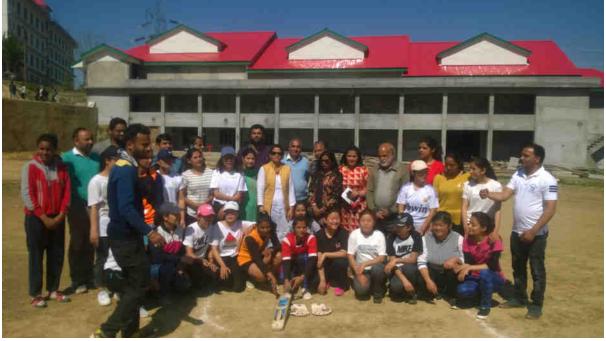

#### **Chess Sports**

Cricket

H256+P98, Chachyot, Himachal Pradesh 175028, India

Latitude 31.559381559491158°

Local 11:46:12 AM GMT 06:16:12 AM Longitude 77.01110721565783°

Altitude 1354 meters Wednesday, 08-12-2021