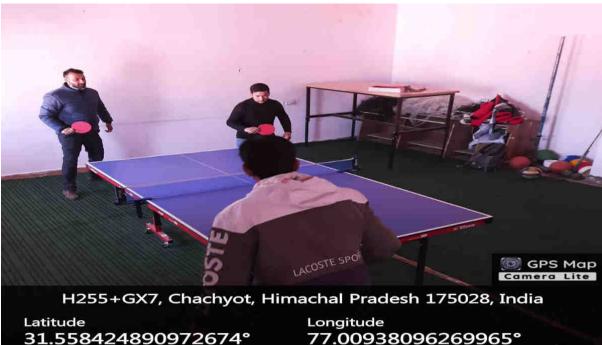

### **Table Tennis**

Local 03:16:30 AM GMT 09:46:30 PM 77.00938096269965° Altitude 1314 meters Friday, 10-12-2021

H255+GX7, Chachyot, Himachal Pradesh 175028, India

Latitude 31.558448025025427° Longitude **77.00968883000314°** 