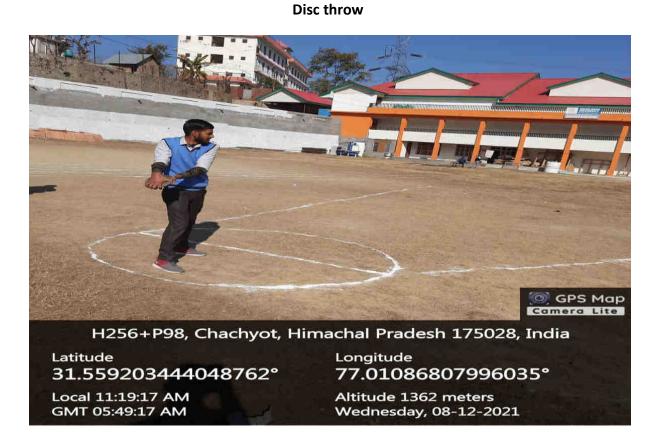

Shot put

31.559236594475806° Local 11:14:31 AM

GMT 05:44:31 AM

77.01097645796835°

Altitude 1354 meters Wednesday, 08-12-2021