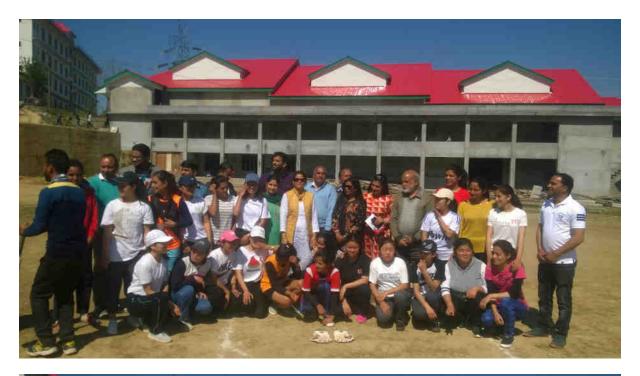

#### **Chess Sports**

Cricket

H256+P98, Chachyot, Himachal Pradesh 175028, India

Latitude 31.559381559491158°

Local 11:46:12 AM GMT 06:16:12 AM Longitude 77.01110721565783°

Altitude 1354 meters Wednesday, 08-12-2021