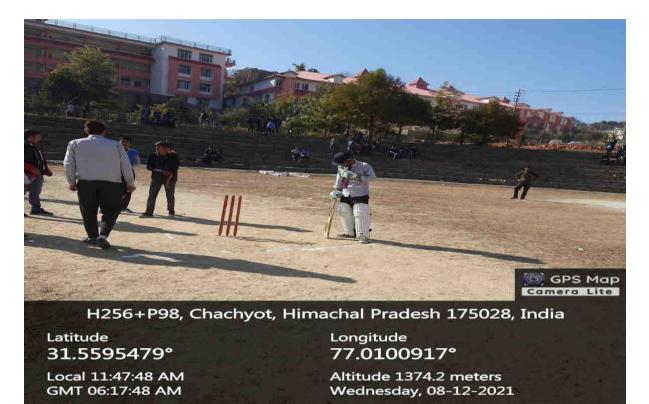

#### **Chess Sports**

Cricket

H256+P98, Chachyot, Himachal Pradesh 175028, India

Latitude 31.559381559491158°

Local 11:46:12 AM GMT 06:16:12 AM Longitude 77.01110721565783°

Altitude 1354 meters Wednesday, 08-12-2021