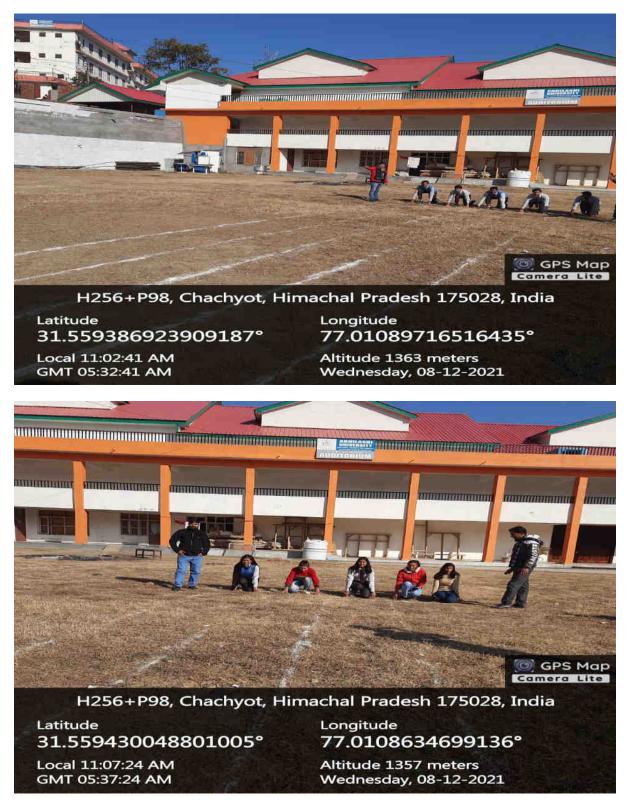

#### 200 MTR TRACK

Volly ball

Latitude 31.559035177342594° Local 11:24:04 AM GMT 05:54:04 AM

Longitude 77.01111040078104° Altitude 1360 meters Wednesday, 08-12-2021

H256+P98, Chachyot, Himachal Pradesh 175028, India

Shot put

31.559236594475806° Local 11:14:31 AM

GMT 05:44:31 AM

77.01097645796835°

Altitude 1354 meters Wednesday, 08-12-2021