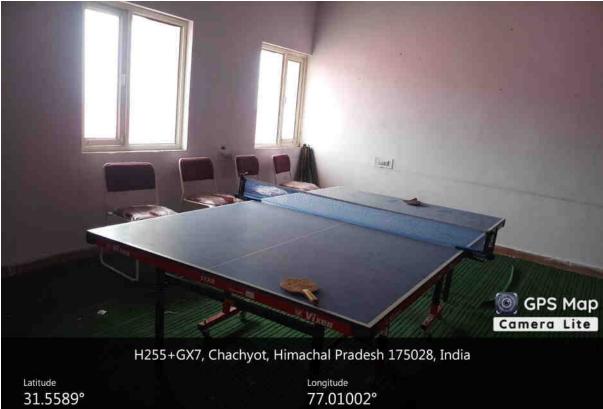

### **Table Tennis**

Local 03:16:30 AM GMT 09:46:30 PM 77.00938096269965° Altitude 1314 meters Friday, 10-12-2021

H255+GX7, Chachyot, Himachal Pradesh 175028, India

Latitude 31.558448025025427° Longitude **77.00968883000314°** 

Local 03:15:32 AM GMT 09:45:32 PM

Altitude 1316 meters Friday, 10-12-2021