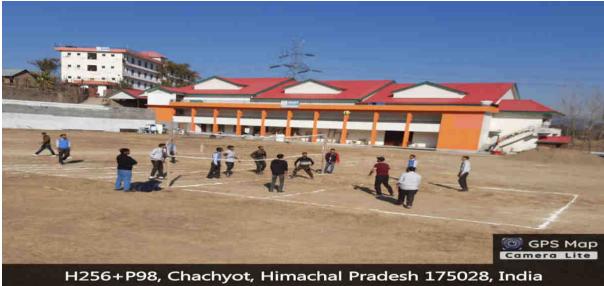

#### 200 MTR TRACK

Volly ball

Latitude 31.559035177342594° Local 11:24:04 AM GMT 05:54:04 AM

Longitude 77.01111040078104° Altitude 1360 meters Wednesday, 08-12-2021

H256+P98, Chachyot, Himachal Pradesh 175028, India