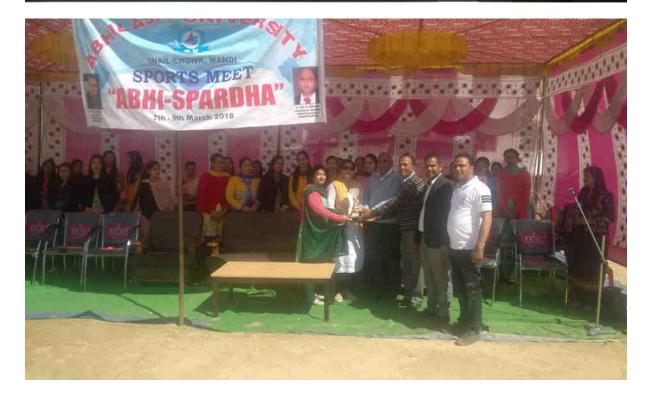

21



H255+GX7, Chachyot, Himachal Pradesh 175028, India

Latitude 31.558448025025427° Longitude **77.00968883000314°** 

Local 03:15:32 AM GMT 09:45:32 PM

Altitude 1316 meters Friday, 10-12-2021

#### 200 MTR TRACK



Volly ball



Latitude 31.559035177342594° Local 11:24:04 AM GMT 05:54:04 AM

Longitude 77.01111040078104° Altitude 1360 meters Wednesday, 08-12-2021



H256+P98, Chachyot, Himachal Pradesh 175028, India

Latitude 31.55901666666667° Longitude 77.0109583333333333

Local 01:01:08 PM GMT 07:31:08 AM Altitude 1574.3 meters Friday, 27-08-2021



Local 11:58:51 AM GMT 06:28:51 AM //.01002°

Altitude 1520.4 meters Friday, 27-08-2021





Latitude 31.5589105°

Local 11:58:26 AM GMT 06:28:26 AM Longitude 77.0095246° Altitude 1387.1 meter:

Altitude 1387.1 meters Friday, 27-08-2021













Latitude 31.5592747° Longitude 77.0093291°

Local 12:45:12 PM GMT 07:15:12 AM Altitude 1381.2 meters Friday, 27-08-2021



Chail Chowk - Rohanda Rd, Nougraun, Himachal Pradesh 175028, India

Latitude 31.5594633333333333

Local 12:55:42 PM GMT 07:25:42 AM Longitude 77.009533333333334°

Altitude 1575.1 meters Friday, 27-08-2021



## Chail Chowk - Rohanda Rd, Nougraun, Himachal Pradesh 175028, India

Latitude 31.559047582559288 N

Local 10:23:25 AM GMT 04:53:25 AM Longitude 77.00918289832771 E

Altitude 4527.5 feet Friday, 22-10-2021

Note : Abhilashi University Mandi (HP)



Chail Chowk - Rohanda Rd, Nougraun, Himachal Pradesh 175028, India

Latitude 31.55913731083274 N Longitude 77.00917845591903 E

Local 10:23:46 AM GMT 04:53:46 AM Altitude 4507.82 feet Friday, 22-10-2021

Not