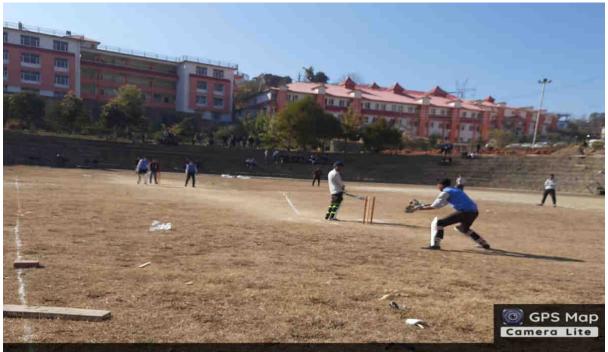

#### **Chess Sports**

Cricket

H256+P98, Chachyot, Himachal Pradesh 175028, India

Latitude 31.559381559491158°

Local 11:46:12 AM GMT 06:16:12 AM Longitude 77.01110721565783°

Altitude 1354 meters Wednesday, 08-12-2021