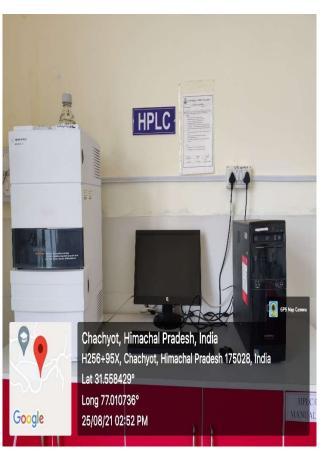

# High Performance Liquid Chromatography (HPLC)

#### Make: Agilent USA Model: Infinity 1220 Date of entry to CIR :07/10/2016 Date of Installation: 07/10/2016

The HPLC system is equipped for routine chromatographic analysis of various pharmaceutical and other related samples

etc.

The facility is of following configuration:

- Binary Solvent
- UWD Detector
- □ Columns: C-18 and C-8

#### GEO TAGGED PHOTOS OF CIR

(Entry of CIR)

(Entry of Sophisticated instrumentation room)

(UPS for sophisticated instruments)

(HPLC)

(Flame photometry)

(Refrigerated centrifuge)