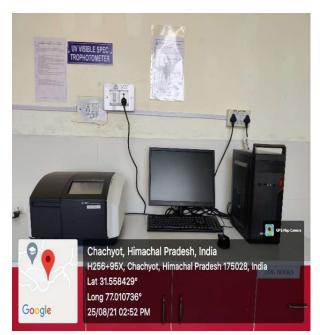

### **UV-Visible Spectrophotometer**

### Make: Shimadzu, Japan Model: UV-1900 Date of entry to CIR :18/12/2019 Date of Installation :17/03/2019

It is an instrument of basic need in research including life sciences and common analysis. The instrument features an adjustable slit width and features analytical measurements like full spectrum, Absorbance and kinetic modes.

The spectrometer host the following for the analysis:

- Double cell Holder
- □ Flow Cell Assembly
- Peltier Cooled Thermostat

#### GEO TAGGED PHOTOS OF CIR

(Entry of CIR)

(Entry of Sophisticated instrumentation room)

(UPS for sophisticated instruments)

(HPLC)

(Flame photometry)

(Refrigerated centrifuge)