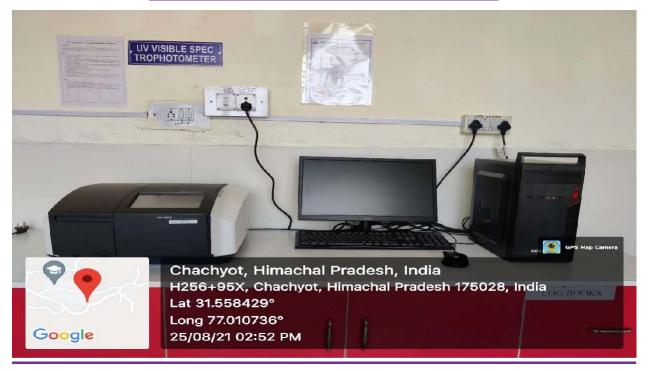

### **UV-Visible Spectrophotometer**

### Make: Shimadzu, Japan Model: UV-1900 Date of entry to CIR :18/12/2019 Date of Installation :17/03/2019

It is an instrument of basic need in research including life sciences and common analysis. The instrument features an adjustable slit width and features analytical measurements like full spectrum, Absorbance and kinetic modes.

The spectrometer host the following for the analysis:

- Double cell Holder
- □ Flow Cell Assembly
- Peltier Cooled Thermostat