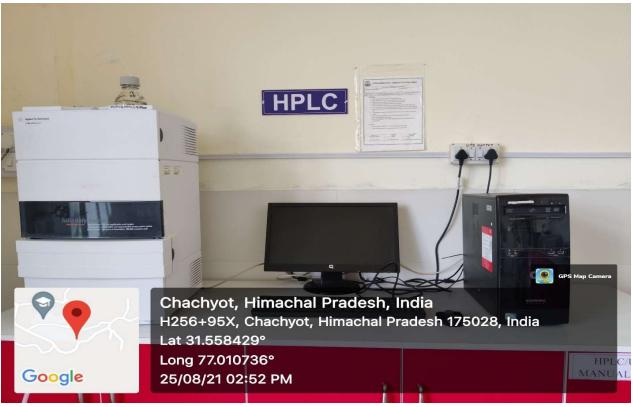

# High Performance Liquid Chromatography (HPLC)

#### Make: Agilent USA Model: Infinity 1220 Date of entry to CIR :07/10/2016 Date of Installation: 07/10/2016

The HPLC system is equipped for routine chromatographic analysis of various pharmaceutical and other related samples

etc.

The facility is of following configuration:

- Binary Solvent
- UWD Detector
- □ Columns: C-18 and C-8