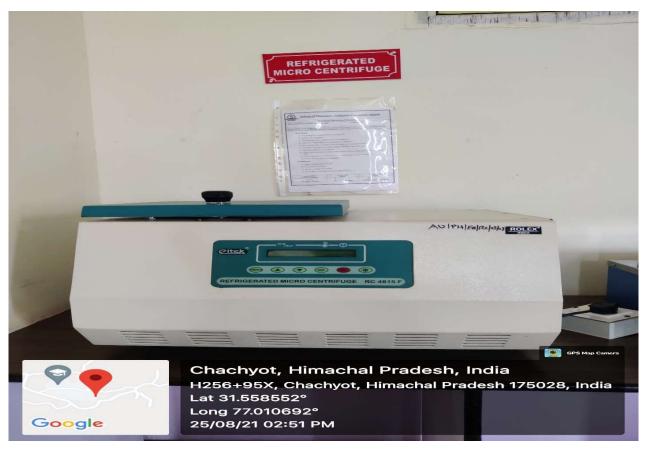

## **REFRIGERATED MICRO-CENTRIFUGE**

### Make: Rolex India Model: Eltek RC 4815F Date of entry to CIR :18/12/2019 Date of Installation: 11/11/2011

Refrigerated centrifuges are used for samples that need a consistent range of temperature. With such centrifuges therefore; it is essential that they run at maximum speeds while still maintaining a consistent temperature. For the most part, the temperature range of refrigerated centrifuges is between -20 and -40c.