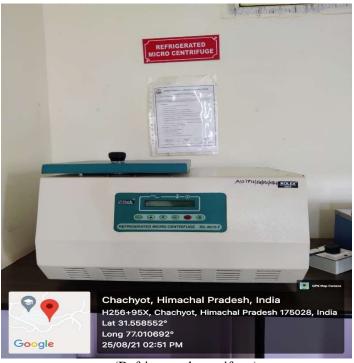

## **REFRIGERATED MICRO-CENTRIFUGE**

### Make: Rolex India Model: Eltek RC 4815F Date of entry to CIR :18/12/2019 Date of Installation: 11/11/2011

Refrigerated centrifuges are used for samples that need a consistent range of temperature. With such centrifuges therefore; it is essential that they run at maximum speeds while still maintaining a consistent temperature. For the most part, the temperature range of refrigerated centrifuges is between -20 and -40c.

#### GEO TAGGED PHOTOS OF CIR

(Entry of CIR)

(Entry of Sophisticated instrumentation room)

(UPS for sophisticated instruments)

(HPLC)

(Flame photometry)

(Refrigerated centrifuge)